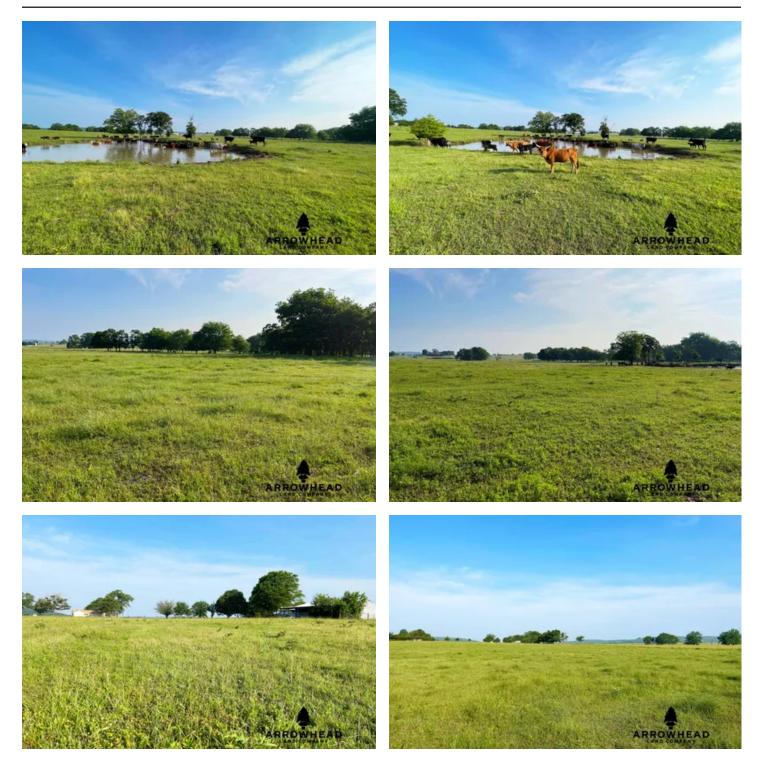

### **PROPERTY DESCRIPTION**

Here is a gorgeous 11 acre tract just 20+/- minutes north of downtown Tulsa, Oklahoma. Nestled along a well maintained paved road provides easy access whether you are commuting to Tulsa for work or fun. This special property offers acres of beautiful pasture, a nice pond, and even large hardwood timber making this a great location for anyone looking to build their dream home on acreage. For those who enjoy summer days on the lake, this property is just minutes from Skiatook Lake making it convenient to spend weekends soaking up the sun. Don't miss out on an opportunity to own this beautiful property. It is also located just 16+/- miles from Tulsa International Airport. All showings are by appointment only. Contact Chuck Bellatti at (918) 859-2412 for more information or to schedule a private viewing. Additional tracts are available for purchase nearby.