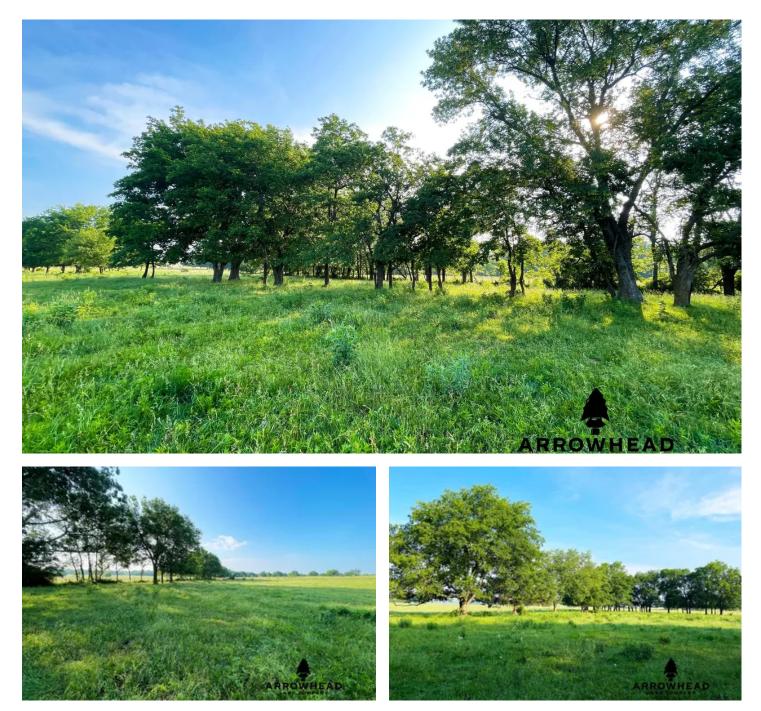

### **PROPERTY DESCRIPTION**

Here is a gorgeous 11 acre tract just 20+/- minutes north of downtown Tulsa, Oklahoma. Nestled along a well maintained paved road provides easy access whether you are commuting to Tulsa for work or fun. This special property offers acres of beautiful pasture, a nice pond, and even large hardwood timber making this a great location for anyone looking to build their dream home on acreage. For those who enjoy summer days on the lake, this property is just minutes from Skiatook Lake making it convenient to spend weekends soaking up the sun. Don't miss out on an opportunity to own this beautiful property. It is also located just 16+/- miles from Tulsa International Airport. All showings are by appointment only. Contact Chuck Bellatti at (918) 859-2412 for more information or to schedule a private viewing. Additional tracts are available for purchase nearby.