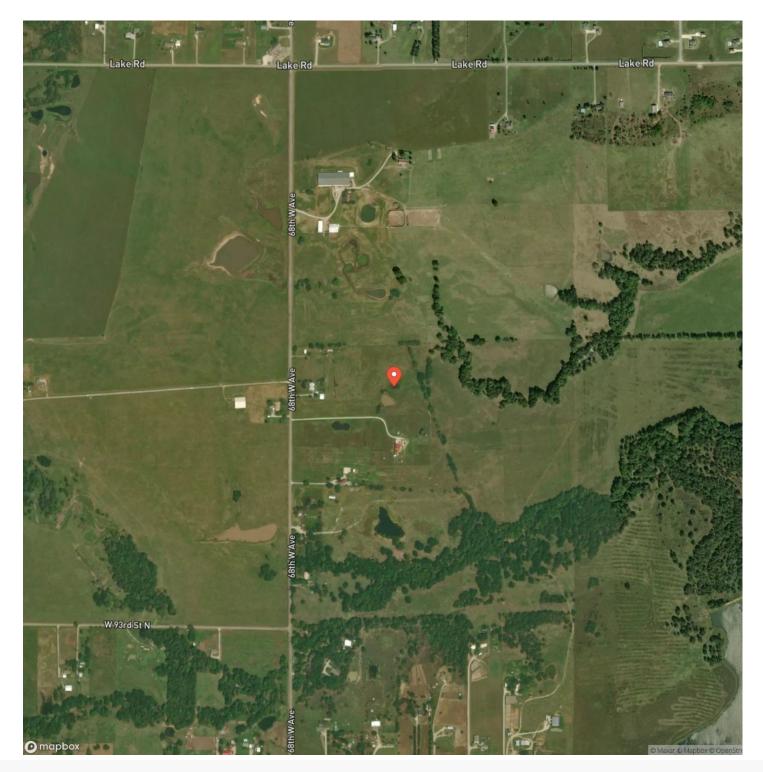

rk or fun. This special property offers acres of beautiful pasture, a nice pond, and even large hardwood timber making this a great location for anyone looking to build their dream home on acreage. For those who enjoy summer days on the lake, this property is just minutes from Skiatook Lake making it convenient to spend weekends soaking up the sun. Don't miss out on an opportunity to own this beautiful property. It is also located just 16+/- miles from Tulsa International Airport. All showings are by appointment only. Contact Chuck Bellatti at (918) 859-2412 for more information or to schedule a private viewing. Additional tracts are available for purchase nearby.







# **Locator Map**





# **MORE INFO ONLINE:**

# www.arrowheadlandcompany.com

# **Locator Map**





# Satellite Map





# **MORE INFO ONLINE:**

www.arrowheadlandcompany.com

#### LISTING REPRESENTATIVE For more information contact:



### Representative

Chuck Bellatti

**Mobile** (918) 859-2412

**Email** chuck.bellatti@arrowheadlandcompany.com

Address

**City / State / Zip** Ramona, OK 74061

### <u>NOTES</u>



| NOTES |  |  |
|-------|--|--|
|       |  |  |
|       |  |  |
|       |  |  |
|       |  |  |
|       |  |  |
|       |  |  |
|       |  |  |
|       |  |  |
|       |  |  |
|       |  |  |
|       |  |  |
|       |  |  |
|       |  |  |
|       |  |  |
|       |  |  |
|       |  |  |
|       |  |  |
|       |  |  |
|       |  |  |
|       |  |  |
|       |  |  |
|       |  |  |
|       |  |  |
|       |  |  |
|       |  |  |
|       |  |  |
|       |  |  |
|       |  |  |
|       |  |  |