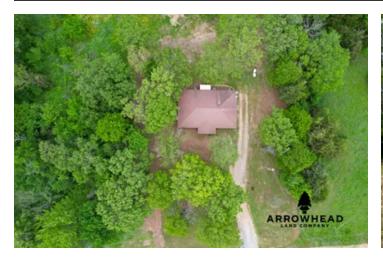

rowheadlandcompany.com/property/country-brick-home-pittsburg-oklahoma/54884/









### **PROPERTY DESCRIPTION**

PRICE REDUCED! Featuring 1+/- acres with a nice brick home in Pittsburg County, Oklahoma. This awesome home is 1,632 sq ft with 3 beds and 2 baths. Featuring red brick on the exterior and nice carpet on the inside, the home is well-maintained and very clean. It also comes with all appliances. The home provides a very nice driveway entering the property with multiple areas for parking. This home is a perfect blend of country living despite being located just off the Turnpike! Located just 2 minutes from Ulan, approximately 20 minutes from Henryetta, and approximately 27 minutes from McAlester. All showings are by appointment only. Please, contact Ty Hunter at 918-329-0843.

















# **Locator Map**





# **Locator Map**





# **Satellite Map**





# LISTING REPRESENTATIVE For more information contact:



## Representative

Ty Hunter

## Mobile

(918) 329-0843

#### **Emai**

ty.hunter@arrowheadland company.com

## **Address**

# City / State / Zip

Mcalester, OK 74501

| <u>NOTES</u> |  |  |
|--------------|--|--|
|              |  |  |
|              |  |  |
|              |  |  |
|              |  |  |
|              |  |  |
|              |  |  |
|              |  |  |
|              |  |  |
|              |  |  |
|              |  |  |
|              |  |  |
|              |  |  |
|              |  |  |



| NOTES |   |
|-------|---|
|       | _ |
|       |   |
|       | _ |
|       | _ |
|       | _ |
|       | _ |
|       | _ |
|       | _ |
|