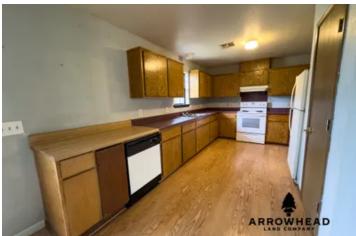

### **PROPERTY DESCRIPTION**

PRICE REDUCED! Featuring 1+/- acres with a nice brick home in Pittsburg County, Oklahoma. This awesome home is 1,632 sq ft with 3 beds and 2 baths. Featuring red brick on the exterior and nice carpet on the inside, the home is well-maintained and very clean. It also comes with all appliances. The home provides a very nice driveway entering the property with multiple areas for parking. This home is a perfect blend of country living despite being located just off the Turnpike! Located just 2 minutes from Ulan, approximately 20 minutes from Henryetta, and approximately 27 minutes from McAlester. All showings are by appointment only. Please, contact Ty Hunter at 918-329-0843.