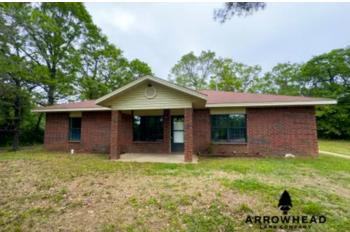

### **PROPERTY DESCRIPTION**

PRICE REDUCED! Featuring 1+/- acres with a nice brick home in Pittsburg County, Oklahoma. This awesome home is 1,632 sq ft with 3 beds and 2 baths. Featuring red brick on the exterior and nice carpet on the inside, the home is well-maintained and very clean. It also comes with all appliances. The home provides a very nice driveway entering the property with multiple areas for parking. This home is a perfect blend of country living despite being located just off the Turnpike! Located just 2 minutes from Ulan, approximately 20 minutes from Henryetta, and approximately 27 minutes from McAlester. All showings are by appointment only. Please, contact Ty Hunter at 918-329-0843.