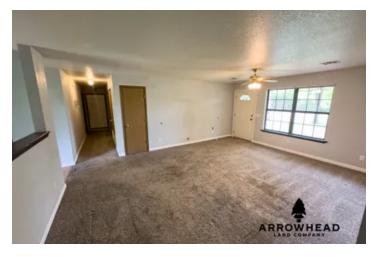

### **PROPERTY DESCRIPTION**

PRICE REDUCED! Featuring 1+/- acres with a nice brick home in Pittsburg County, Oklahoma. This awesome home is 1,632 sq ft with 3 beds and 2 baths. Featuring red brick on the exterior and nice carpet on the inside, the home is well-maintained and very clean. It also comes with all appliances. The home provides a very nice driveway entering the property with multiple areas for parking. This home is a perfect blend of country living despite being located just off the Turnpike! Located just 2 minutes from Ulan, approximately 20 minutes from Henryetta, and approximately 27 minutes from McAlester. All showings are by appointment only. Please, contact Ty Hunter at 918-329-0843.