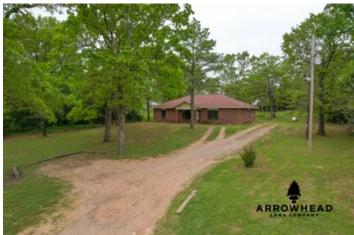

### **PROPERTY DESCRIPTION**

PRICE REDUCED! Featuring 1+/- acres with a nice brick home in Pittsburg County, Oklahoma. This awesome home is 1,632 sq ft with 3 beds and 2 baths. Featuring red brick on the exterior and nice carpet on the inside, the home is well-maintained and very clean. It also comes with all appliances. The home provides a very nice driveway entering the property with multiple areas for parking. This home is a perfect blend of country living despite being located just off the Turnpike! Located just 2 minutes from Ulan, approximately 20 minutes from Henryetta, and approximately 27 minutes from McAlester. All showings are by appointment only. Please, contact Ty Hunter at 918-329-0843.