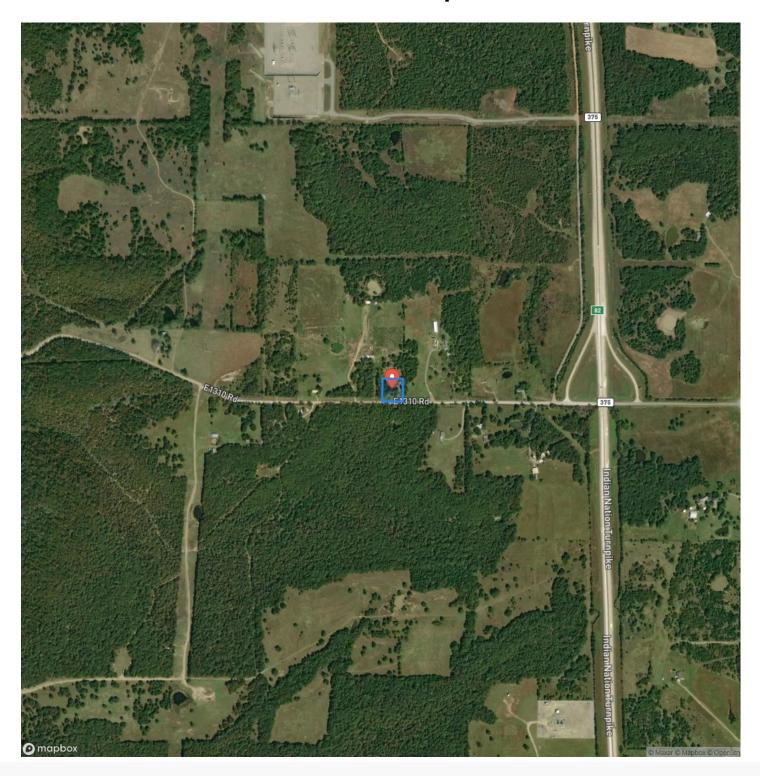

### **PROPERTY DESCRIPTION**

PRICE REDUCED! Featuring 1+/- acres with a nice brick home in Pittsburg County, Oklahoma. This awesome home is 1,632 sq ft with 3 beds and 2 baths. Featuring red brick on the exterior and nice carpet on the inside, the home is well-maintained and very clean. It also comes with all appliances. The home provides a very nice driveway entering the property with multiple areas for parking. This home is a perfect blend of country living despite being located just off the Turnpike! Located just 2 minutes from Ulan, approximately 20 minutes from Henryetta, and approximately 27 minutes from McAlester. All showings are by appointment only. Please, contact Ty Hunter at 918-329-0843.

















# **Locator Map**





# **Locator Map**





# **Satellite Map**





# LISTING REPRESENTATIVE For more information contact:



## Representative

Ty Hunter

## Mobile

(918) 329-0843

#### **Emai**

ty.hunter@arrowheadland company.com

## **Address**

# City / State / Zip

Mcalester, OK 74501

| <u>NOTES</u> |  |  |
|--------------|--|--|
|              |  |  |
|              |  |  |
|              |  |  |
|              |  |  |
|              |  |  |
|              |  |  |
|              |  |  |
|              |  |  |
|              |  |  |
|              |  |  |
|              |  |  |
|              |  |  |
|              |  |  |



| NOTES |   |
|-------|---|
|       | _ |
|       |   |
|       | _ |
|       | _ |
|       | _ |
|       | _ |
|       | _ |
|       | _ |
|       |   |
|       |   |
|       | _ |
|       | _ |
|       | _ |
|       | _