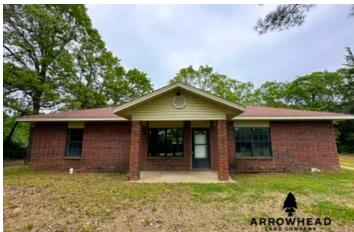

Country Brick Home 6755 Ragan Rd Mcalester, OK 74501 \$169,000 1± Acres Pittsburg County

### **PROPERTY DESCRIPTION**

PRICE REDUCED! Featuring 1+/- acres with a nice brick home in Pittsburg County, Oklahoma. This awesome home is 1,632 sq ft with 3 beds and 2 baths. Featuring red brick on the exterior and nice carpet on the inside, the home is well-maintained and very clean. It also comes with all appliances. The home provides a very nice driveway entering the property with multiple areas for parking. This home is a perfect blend of country living despite being located just off the Turnpike! Located just 2 minutes from Ulan, approximately 20 minutes from Henryetta, and approximately 27 minutes from McAlester. All showings are by appointment only. Please, contact Ty Hunter at 918-329-0843.