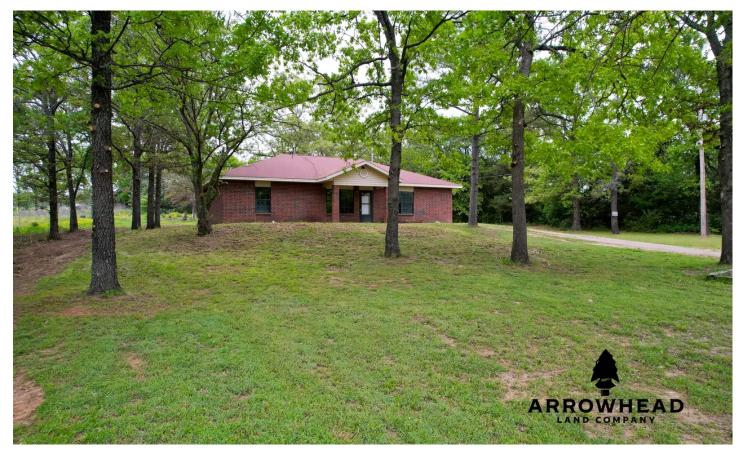

Country Brick Home 6755 Ragan Rd Mcalester, OK 74501 \$169,000 1± Acres Pittsburg County

### **PROPERTY DESCRIPTION**

PRICE REDUCED! Featuring 1+/- acres with a nice brick home in Pittsburg County, Oklahoma. This awesome home is 1,632 sq ft with 3 beds and 2 baths. Featuring red brick on the exterior and nice carpet on the inside, the home is well-maintained and very clean. It also comes with all appliances. The home provides a very nice driveway entering the property with multiple areas for parking. This home is a perfect blend of country living despite being located just off the Turnpike! Located just 2 minutes from Ulan, approximately 20 minutes from Henryetta, and approximately 27 minutes from McAlester. All showings are by appointment only. Please, contact Ty Hunter at 918-329-0843.