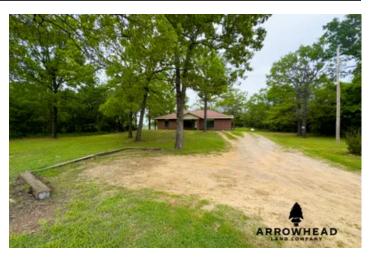

### **PROPERTY DESCRIPTION**

PRICE REDUCED! Featuring 1+/- acres with a nice brick home in Pittsburg County, Oklahoma. This awesome home is 1,632 sq ft with 3 beds and 2 baths. Featuring red brick on the exterior and nice carpet on the inside, the home is well-maintained and very clean. It also comes with all appliances. The home provides a very nice driveway entering the property with multiple areas for parking. This home is a perfect blend of country living despite being located just off the Turnpike! Located just 2 minutes from Ulan, approximately 20 minutes from Henryetta, and approximately 27 minutes from McAlester. All showings are by appointment only. Please, contact Ty Hunter at 918-329-0843.