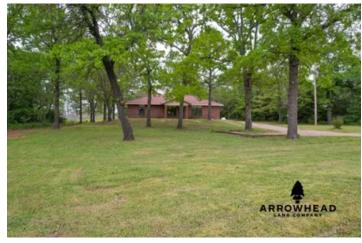

### **PROPERTY DESCRIPTION**

PRICE REDUCED! Featuring 1+/- acres with a nice brick home in Pittsburg County, Oklahoma. This awesome home is 1,632 sq ft with 3 beds and 2 baths. Featuring red brick on the exterior and nice carpet on the inside, the home is well-maintained and very clean. It also comes with all appliances. The home provides a very nice driveway entering the property with multiple areas for parking. This home is a perfect blend of country living despite being located just off the Turnpike! Located just 2 minutes from Ulan, approximately 20 minutes from Henryetta, and approximately 27 minutes from McAlester. All showings are by appointment only. Please, contact Ty Hunter at 918-329-0843.