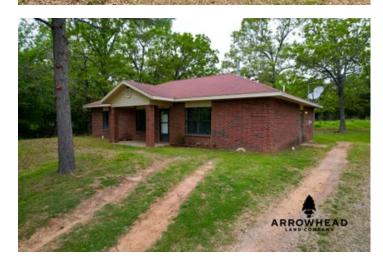

### **PROPERTY DESCRIPTION**

PRICE REDUCED! Featuring 1+/- acres with a nice brick home in Pittsburg County, Oklahoma. This awesome home is 1,632 sq ft with 3 beds and 2 baths. Featuring red brick on the exterior and nice carpet on the inside, the home is well-maintained and very clean. It also comes with all appliances. The home provides a very nice driveway entering the property with multiple areas for parking. This home is a perfect blend of country living despite being located just off the Turnpike! Located just 2 minutes from Ulan, approximately 20 minutes from Henryetta, and approximately 27 minutes from McAlester. All showings are by appointment only. Please, contact Ty Hunter at 918-329-0843.