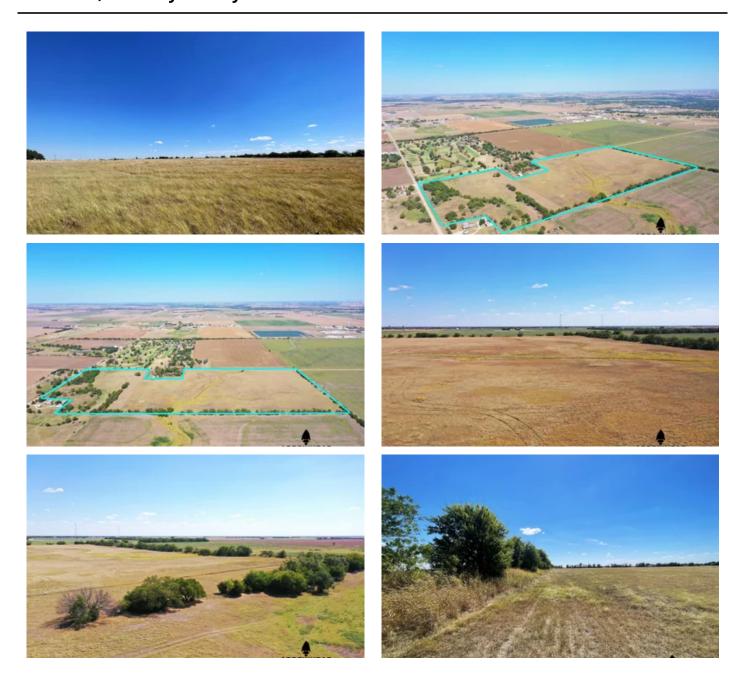

cant water to this property would not only make it even more aesthetically pleasing but it would also immediately become attractive to the highly sought-after waterfowl population that moves through North Central Oklahoma every fall. The grass is leased through March 2023 but nevertheless this is a unique piece of property, in a great location, with all kinds of options.

For all the details and to set up a time to take a ride around this farm, call Tony today!

Seller Covenants are as follows and shall remain intact until the seller moves or passes away.

- 1) No commercial swine or poultry operations
- 2) No commercial marijuana grow operations
- 3) No building on the 33 acre portion of the property (West Side)



**MORE INFO ONLINE:** 

# The Golfers Getaway Blackwell, OK / Kay County





### **MORE INFO ONLINE:**

### **Locator Maps**







### **Aerial Maps**







# The Golfers Getaway Blackwell, OK / Kay County

### LISTING REPRESENTATIVE

For more information contact:



Representative

Tony Cerar

Mobile

(918) 671-8937

**Email** 

tony.cerar@arrowheadlandcompany.com

**Address** 

City / State / Zip

Broken Arrow, OK 74012

| <u>NOTES</u> |  |  |  |
|--------------|--|--|--|
|              |  |  |  |
|              |  |  |  |
|              |  |  |  |
|              |  |  |  |
|              |  |  |  |
|              |  |  |  |
|              |  |  |  |



| <u>NOTES</u> |  |  |
|--------------|--|--|
|              |  |  |
|              |  |  |
|              |  |  |
|              |  |  |
|              |  |  |
|              |  |  |
|              |  |  |