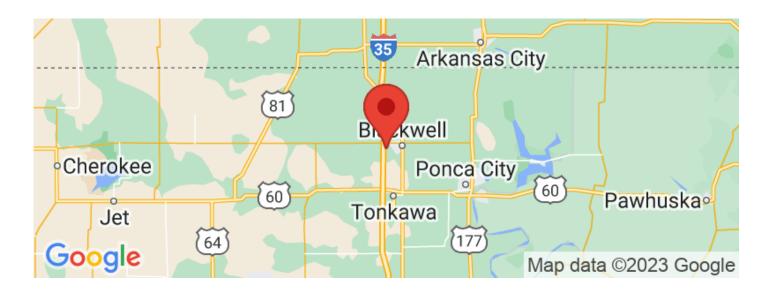

more aesthetically pleasing but it would also immediately become attractive to the highly sought-after waterfowl population that moves through North Central Oklahoma every fall. The grass is leased through March 2023 but nevertheless this is a unique piece of property, in a great location, with all kinds of options.

For all the details and to set up a time to take a ride around this farm, call Tony today!

Seller Covenants are as follows and shall remain intact until the seller moves or passes away.

- 1) No commercial swine or poultry operations
- 2) No commercial marijuana grow operations
- 3) No building on the 33 acre portion of the property (West Side)



**MORE INFO ONLINE:** 

# The Golfers Getaway Blackwell, OK / Kay County





### **MORE INFO ONLINE:**

### **Locator Maps**







### **Aerial Maps**







# The Golfers Getaway Blackwell, OK / Kay County

### LISTING REPRESENTATIVE

For more information contact:



Representative

Tony Cerar

Mobile

(918) 671-8937

**Email** 

tony.cerar@arrowheadlandcompany.com

**Address** 

City / State / Zip

Broken Arrow, OK 74012

| <u>NOTES</u> |  |  |  |
|--------------|--|--|--|
|              |  |  |  |
|              |  |  |  |
|              |  |  |  |
|              |  |  |  |
|              |  |  |  |
|              |  |  |  |
|              |  |  |  |



| <u>NOTES</u> |  |  |
|--------------|--|--|
|              |  |  |
|              |  |  |
|              |  |  |
|              |  |  |
|              |  |  |
|              |  |  |
|              |  |  |
|              |  |  |
|              |  |  |
|