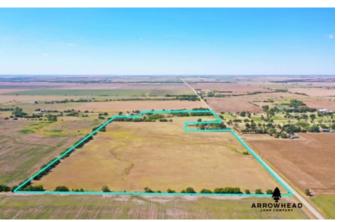

The Golfers Getaway Blackwell, OK 74631 **\$320,000**73± Acres
Kay County









## The Golfers Getaway Blackwell, OK / Kay County

### **SUMMARY**

City, State Zip

Blackwell, OK 74631

County

**Kay County** 

**Type** 

Farms, Hunting Land, Recreational Land, Undeveloped Land

Latitude / Longitude

36.7947 / -97.3327

Acreage

73

**Price** 

\$320,000

**Property Website** 

https://arrowheadlandcompany.com/property/the-golfers-getaway-kay-oklahoma/32724/









#### **PROPERTY DESCRIPTION**

If you have been looking for the perfect country living set up, the Blackwell 73 is where you need to be. Conveniently located just 2.5 miles from highway I35 and just Southwest of the town of Blackwell, location is ideal. The property has blacktop road access coming from the East, gravel road access coming from the West, rural water, electric, great building sites, and is directly across W Furguson Ave from the Blackwell Municipal Golf Course & Country Club. The property is currently in native grass and provides the perfect canvas for grazing livestock, baling hay, building your dream home in the country, or any combination of the three. Most of the farm is out of the floodplain but there are two waterways running through it that would allow the buye