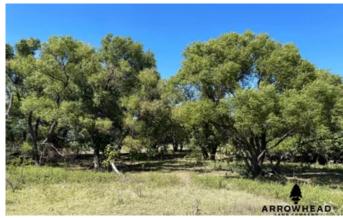

#### **PROPERTY DESCRIPTION**

If you have been looking for the perfect country living set up, the Blackwell 73 is where you need to be. Conveniently located just 2.5 miles from highway I35 and just Southwest of the town of Blackwell, location is ideal. The property has blacktop road access coming from the East, gravel road access coming from the West, rural water, electric, great building sites, and is directly across W Furguson Ave from the Blackwell Municipal Golf Course & Country Club. The property is currently in native grass and provides the perfect canvas for grazing livestock, baling hay, building your dream home in the country, or any combination of the three. Most of the farm is out of the floodplain but there are two waterways running through it that would allow the buyer to build a pond or two. Adding significant water to this property would not only make it even more aesthetically pleasing but it would also immediately become attractive to the highly sought-after waterfowl population that moves through North Central Oklahoma every fall. The grass is leased through March 2023 but nevertheless this is a unique piece of property, in a great location, with all kinds of options.