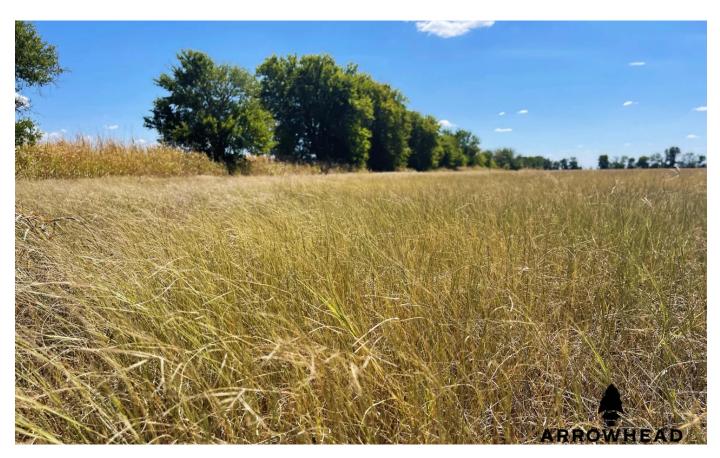

#### **PROPERTY DESCRIPTION**

If you have been looking for the perfect country living set up, the Blackwell 73 is where you need to be. Conveniently located just 2.5 miles from highway I35 and just Southwest of the town of Blackwell, location is ideal. The property has blacktop road access coming from the East, gravel road access coming from the West, rural water, electric, great building sites, and is directly across W Furguson Ave from the Blackwell Municipal Golf Course & Country Club. The property is currently in native grass and provides the perfect canvas for grazing livestock, baling hay, building your dream home in the country, or any combination of the three. Most of the farm is out of the floodplain but there are two waterways running through it that would allow the buyer to build a pond or two. Adding significant water to this property would not only make it even more aesthetically pleasing but it would also immediately become attractive to the highly sought-after waterfowl population that moves through North Central Oklahoma every fall. The grass is leased through March 2023 but nevertheless this is a unique piece of property, in a great location, with all kinds of options.