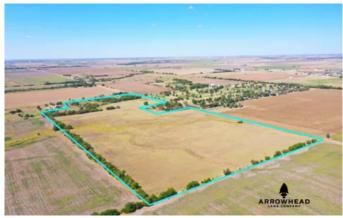

The Golfers Getaway Blackwell, OK 74631 **\$320,000**73± Acres
Kay County









## The Golfers Getaway Blackwell, OK / Kay County

### **SUMMARY**

City, State Zip

Blackwell, OK 74631

County

**Kay County** 

**Type** 

Farms, Hunting Land, Recreational Land, Undeveloped Land

Latitude / Longitude

36.7947 / -97.3327

Acreage

73

**Price** 

\$320,000

**Property Website** 

https://arrowheadlandcompany.com/property/the-golfers-getaway-kay-oklahoma/32724/









#### **PROPERTY DESCRIPTION**

If you have been looking for the perfect country living set up, the Blackwell 73 is where you need to be. Conveniently located just 2.5 miles from highway I35 and just Southwest of the town of Blackwell, location is ideal. The property has blacktop road access coming from the East, gravel road access coming from the West, rural water, electric, great building sites, an