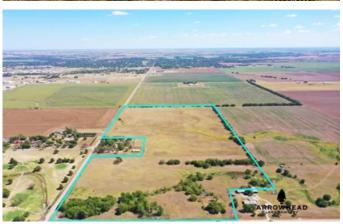

The Golfers Getaway Blackwell, OK 74631 **\$320,000**73± Acres
Kay County









## The Golfers Getaway Blackwell, OK / Kay County

### **SUMMARY**

City, State Zip

Blackwell, OK 74631

County

**Kay County** 

**Type** 

Farms, Hunting Land, Recreational Land, Undeveloped Land

Latitude / Longitude

36.7947 / -97.3327

Acreage

73

**Price** 

\$320,000

**Property Website** 

https://arrowheadlandcompany.com/property/the-golfers-getaway-kay-oklahoma/32724/









#### **PROPERTY DESCRIPTION**

If you have been looking for the perfect country living set up, the Blackwell 73 is where you need to be. Conveniently located just 2.5 miles from highway I35 and just Southwest of the town of Blackwell, location is ideal. The property has blacktop road access coming from the East, gravel road access coming from the West, rural water, electric, great building sites, and is directly across W Furguson Ave from the Blackwell Municipal Golf Course & Country Club. The property is currently in native grass and provides the perfect canvas for grazing livestock, baling hay, building your dream home in the country, or any combination of the three. Most of the farm is out of the floodplain but there are two waterways running through it that would allow the buyer to