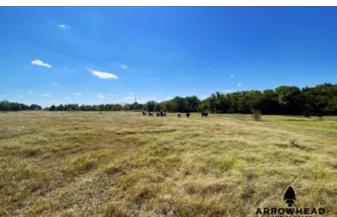

#### **PROPERTY DESCRIPTION**

If you have been looking for the perfect country living set up, the Blackwell 73 is where you need to be. Conveniently located just 2.5 miles from highway I35 and just Southwest of the town of Blackwell, location is ideal. The property has blacktop road access coming from the East, gravel road access coming from the West, rural water, electric, great building sites, and is directly across W Furguson Ave from the Blackwell Municipal Golf Course & Country Club. The property is currently in native grass and provides the perfect canvas for grazing livestock, baling hay, building your dream home in the country, or any combination of the three. Most of the farm is out of the floodplain but there are two waterways running through it that would allow the buyer to build a pond or two. Adding significant water to this property would not only make it even more aesthetically pleasing but it would also immediately become attractive to the highly sought-after waterfowl population that moves through North Central Oklahoma every fall. The grass is leased through March 2023 but nevertheless this is a unique piece of property, in a great location, with all kinds of options.