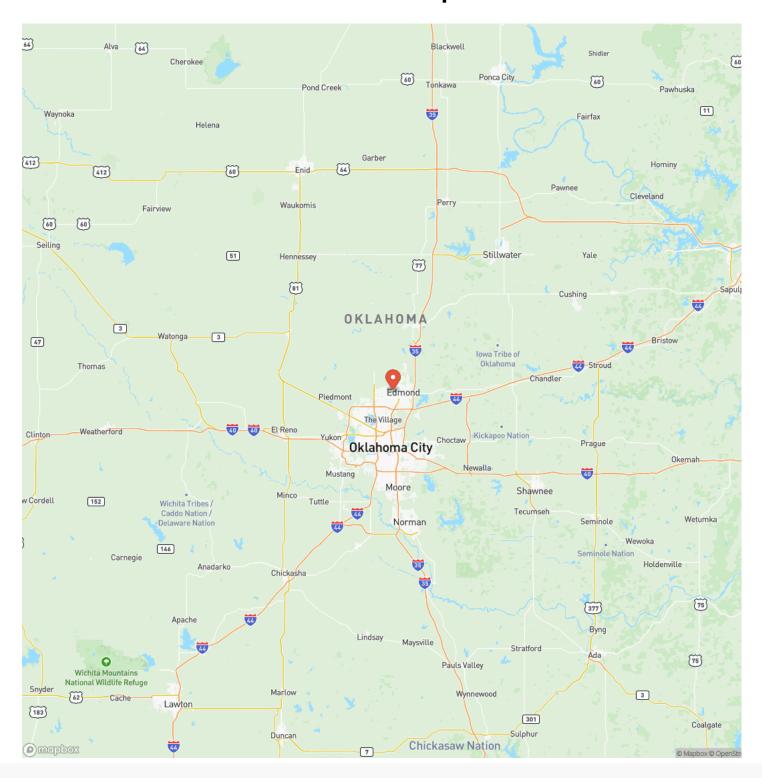

garage, this home offers plenty of space. It features wood flooring, carpeted bedrooms, and an open-concept living area with a fireplace. Kitchen appliances are included. The master suite boasts a jetted bathtub, separate shower, walk-in closet, and high ceilings, creating an ideal space for relaxation. A large fenced backyard with a covered patio is perfect for family, friends, and guests. This home is located just 25 +/- minutes from downtown Oklahoma City and is part of the Edmond Public Schools district. Centrally located in a fantastic neighborhood, it doesn't get much better than this! All showings are by appointment only. For more information or to schedule a private viewing, please contact Phillip Dodd at (817) 915-2502.

















## **Locator Map**





## **Locator Map**





## **Satellite Map**





# LISTING REPRESENTATIVE For more information contact:



## Representative

Phillip Dodd

### Mobile

(817) 915-2502

#### Office

(817) 915-2502

#### Email

phillip. dodd@arrowheadlandcompany.com

## Address

**City / State / Zip** Keller, TX 76248

| <u>NOTES</u> |      |      |
|--------------|------|------|
|              |      |      |
|              |      |      |
|              |      |      |
|              |      |      |
|              |      |      |
|              |      |      |
|              |      |      |
|              |      |      |
|              |      |      |
|              |      |      |
|              |      |      |
|              |      |      |
|              |      |      |
|              |      |      |
|              |