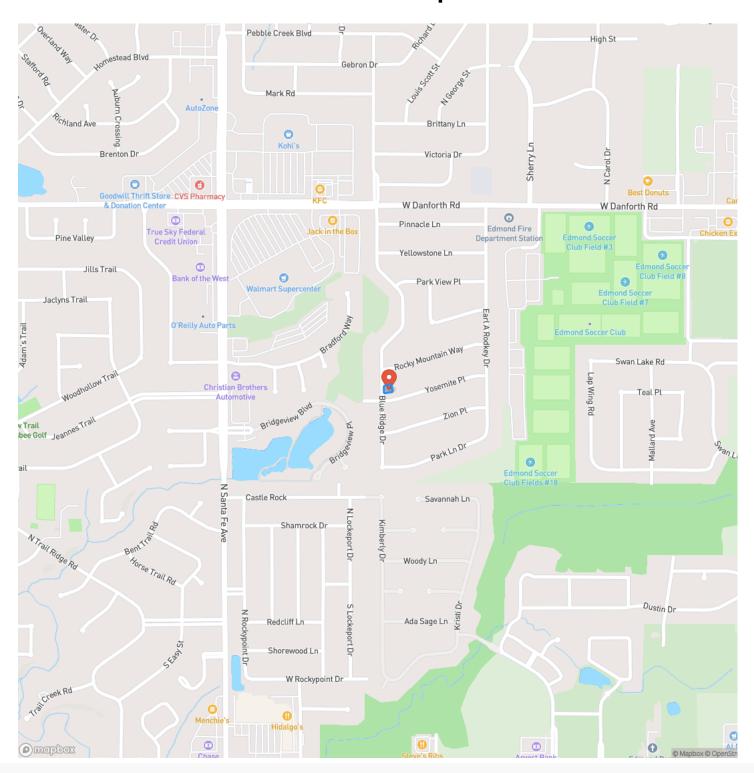

and an attached two-car garage, this home offers plenty of space. It features wood flooring, carpeted bedrooms, and an open-concept living area with a fireplace. Kitchen appliances are included. The master suite boasts a jetted bathtub, separate shower, walk-in closet, and high ceilings, creating an ideal space for relaxation. A large fenced backyard with a covered patio is perfect for family, friends, and guests. This home is located just 25 +/- minutes from downtown Oklahoma City and is part of the Edmond Public Schools district. Centrally located in a fantastic neighborhood, it doesn't get much better than this! All showings are by appointment only. For more information or to schedule a private viewing, please contact Phillip Dodd at (817) 915-2502.

















## **Locator Map**





## **Locator Map**





## **Satellite Map**





# LISTING REPRESENTATIVE For more information contact:



## Representative

Phillip Dodd

### Mobile

(817) 915-2502

#### Office

(817) 915-2502

#### Email

phillip. dodd@arrowheadlandcompany.com

## Address

**City / State / Zip** Keller, TX 76248

| <u>NOTES</u> |      |      |
|--------------|------|------|
|              |      |      |
|              |      |      |
|              |      |      |
|              |      |      |
|              |      |      |
|              |      |      |
|              |      |      |
|              |      |      |
|              |      |      |
|              |      |      |
|              |      |      |
|              |      |      |
|              |      |      |
|              |      |