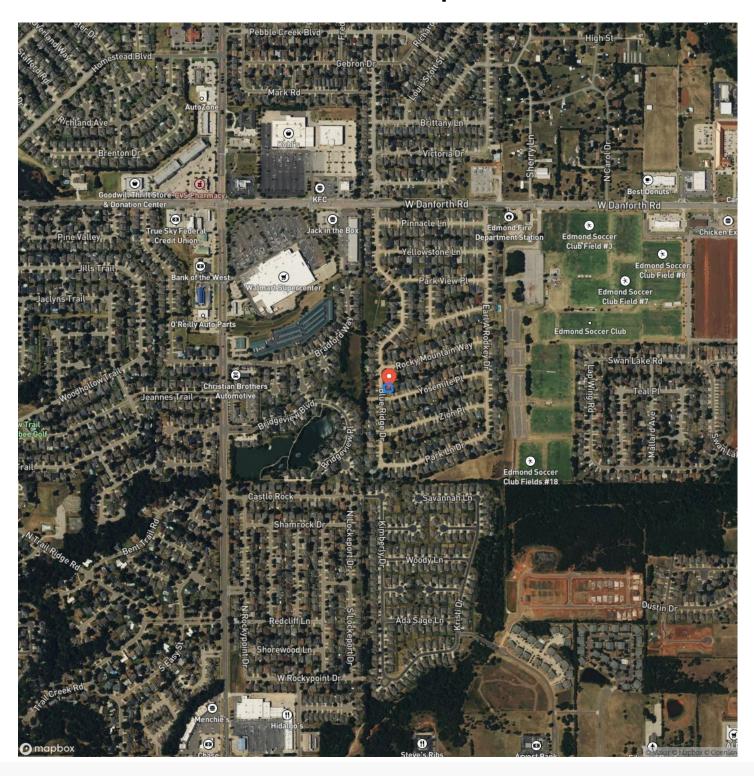

lenty of space. It features wood flooring, carpeted bedrooms, and an open-concept living area with a fireplace. Kitchen appliances are included. The master suite boasts a jetted bathtub, separate shower, walk-in closet, and high ceilings, creating an ideal space for relaxation. A large fenced backyard with a covered patio is perfect for family, friends, and guests. This home is located just 25 +/- minutes from downtown Oklahoma City and is part of the Edmond Public Schools district. Centrally located in a fantastic neighborhood, it doesn't get much better than this! All showings are by appointment only. For more information or to schedule a private viewing, please contact Phillip Dodd at (817) 915-2502.

















## **Locator Map**





## **Locator Map**





## **Satellite Map**





# LISTING REPRESENTATIVE For more information contact:



## Representative

Phillip Dodd

### Mobile

(817) 915-2502

#### Office

(817) 915-2502

#### Email

phillip. dodd@arrowheadlandcompany.com

## Address

**City / State / Zip** Keller, TX 76248

| <u>NOTES</u> |      |      |
|--------------|------|------|
|              |      |      |
|              |      |      |
|              |      |      |
|              |      |      |
|              |      |      |
|              |      |      |
|              |      |      |
|              |      |      |
|              |      |      |
|              |      |      |
|              |      |      |
|              |      |      |
|              |      |      |
|              |      |      |
|              |      |      |
|              |