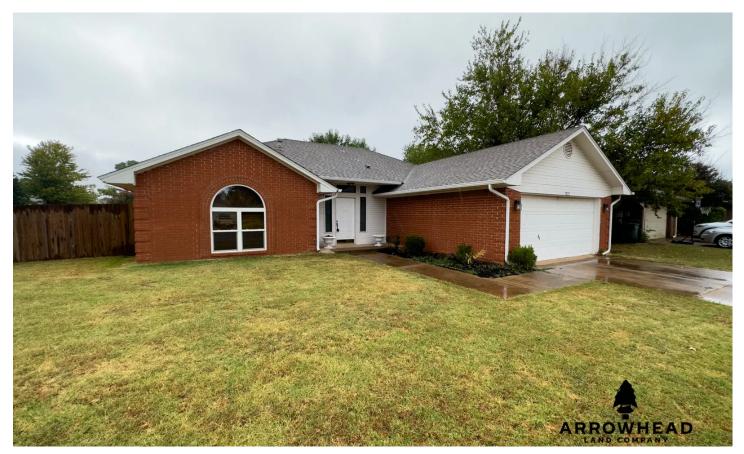

#### **PROPERTY DESCRIPTION**

Located in Edmond, Oklahoma, this beautiful house is perfect for those in the market for a remarkably charming home in the desirable Park Lane Estates neighborhood! This 0.19 +/- acre corner lot is situated in a family-friendly neighborhood. With 3 bedrooms, 2 bathrooms, and an attached two-car garage, this home offers plenty of space. It features wood flooring, carpeted bedrooms, and an open-concept living area with a fireplace. Kitchen appliances are included. The master suite boasts a jetted bathtub, separate shower, walk-in closet, and high ceilings, creating an ideal space for relaxation. A large fenced backyard with a covered patio is perfect for family, friends, and guests. This home is located just 25 +/- minutes from downtown Oklahoma City and is part of the Edmond Public Schools district. Centrally located in a fantastic neighborhood, it doesn't get much better than this! All showings are by appointment only. For more information or to schedule a private viewing, please contact Phillip Dodd at (817) 915-2502.