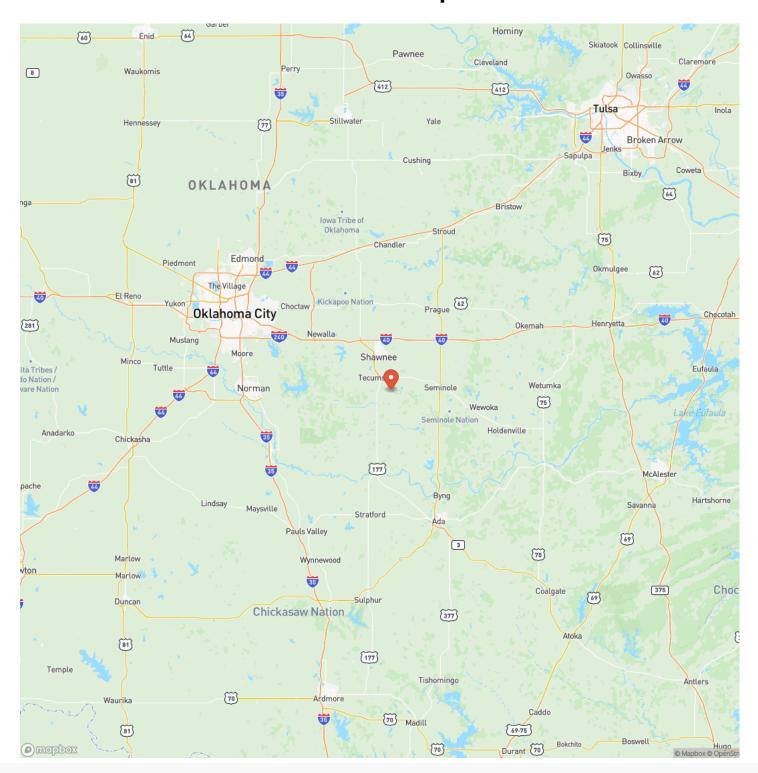

he road, it offers easy access to the property along with convenience when needing power. In the center of the property is a large pond that spans to the north and south. This pond is covered in ducks. This allows you the potential to walk out your backdoor and enjoy a cold morning during waterfowl season, creating hunting memories all on your very own acreage. Another great feature is the access to rural water. The property is only 10+/- minutes from Tecumseh, providing you quick access to any type of amenities you may need! Don't waste any time on building your dream home and make this place your new home! If you would like more information or would like to schedule a private viewing please contact Will Bellis at (918) 978-9311.

















# **Locator Map**





# **Locator Map**





# **Satellite Map**





## Perfect Home Buildsite Tecumseh, OK / Pottawatomie County

# LISTING REPRESENTATIVE For more information contact:



## Representative

Will Bellis

### Mobile

(918) 978-9311

### Office

(580) 319-2202

#### Email

will.bell is @arrowhead land company.com

### **Address**

## City / State / Zip

Kellyville, OK 74039

| <u>NOTES</u> |  |  |  |
|--------------|--|--|--|
|              |  |  |  |
|              |  |  |  |
|              |  |  |  |
|              |  |  |  |
|              |  |  |  |
|              |  |  |  |
|              |  |  |  |
|              |  |  |  |
|              |  |  |  |
|              |  |  |  |
|              |  |  |  |
|              |  |  |  |
|              |  |  |  |
|              |  |  |  |
|              |  |  |  |
|