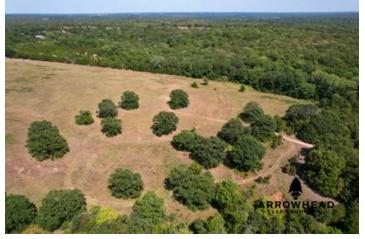

### **PROPERTY DESCRIPTION**

PRICE REDUCED! If you have been looking for that perfect property to build your home on, look no further! This property is more than ideal for someone to build their dream home on. With paved road frontage and electricity along the road, it offers easy access to the property along with convenience when needing power. In the center of the property is a large pond that spans to the north and south. This pond is covered in ducks. This allows you the potential to walk out your backdoor and enjoy a cold morning during waterfowl season, creating hunting memories all on your very own acreage. Another great feature is the access to rural water. The property is only 10+/- minutes from Tecumseh, providing you quick access to any type of amenities you may need! Don't waste any time on building your dream home and make this place your new home! If you would like more information or would like to schedule a private viewing please contact Will Bellis at (918) 978-9311.