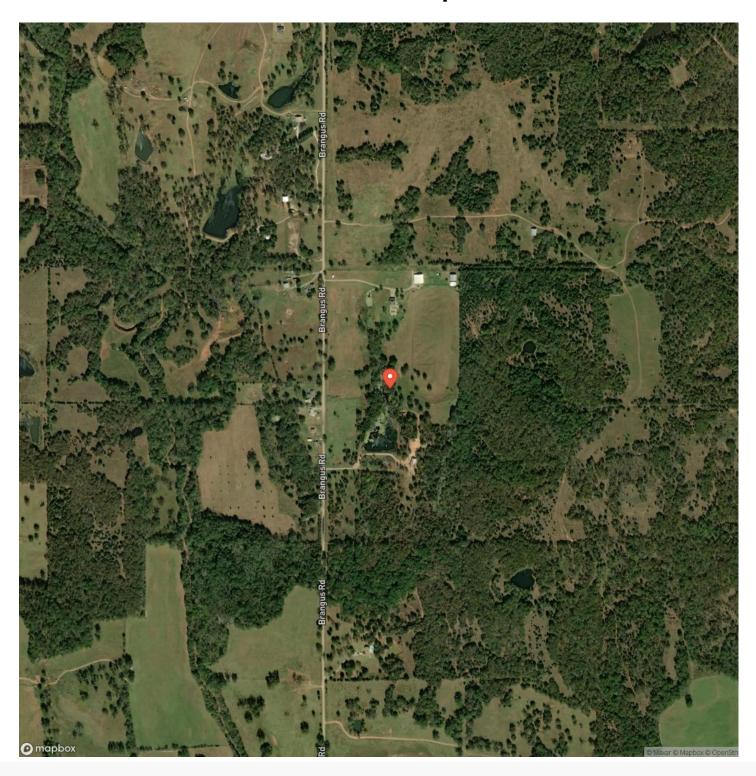

# **Satellite Map**

### **PROPERTY DESCRIPTION**

PRICE REDUCED! If you have been looking for that perfect property to build your home on, look no further! This property is more than ideal for someone to build their dream home on. With paved road frontage and electricity along the road, it offers easy access to the property along with convenience when needing power. In the center of the property is a large pond that spans to the north and south. This pond is covered in ducks. This allows you the potential to walk out your backdoor and enjoy a cold morning during waterfowl season, creating hunting memories all on your very own acreage. Another great feature is the access to rural water. The property is only 10+/- minutes from Tecumseh, providing you quick access to any type of amenities you may need! Don't waste any time on building your dream home and make this place your new home! If you would like more information or would like to schedule a private viewing please contact Will Bellis at (918) 978-9311.