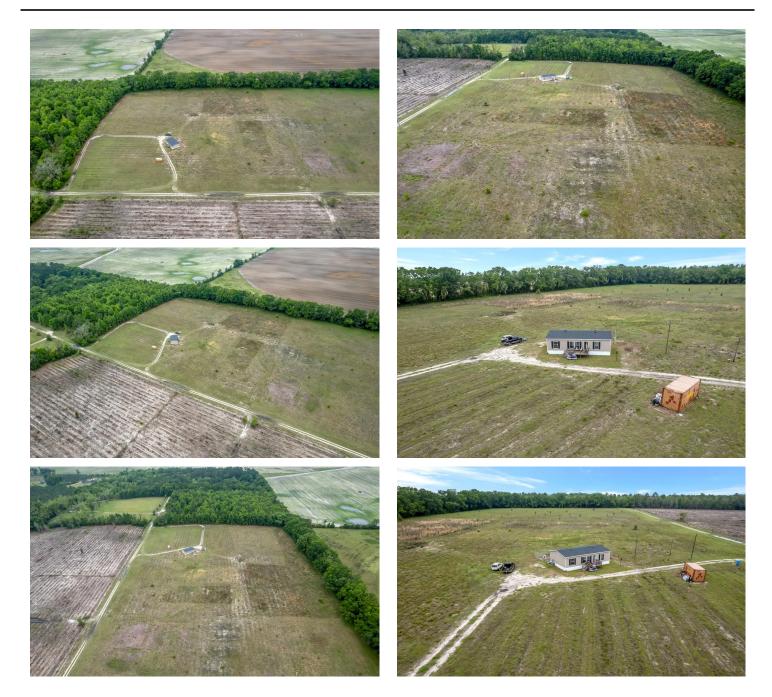

### New Home on 10 Acres Lee, FL / Madison County

# **PROPERTY DESCRIPTION**

2020 Doublewide located 15 minutes from Madison and right down the road from Blue Spring State Park! This property is cleared and sits on 10 beautiful acres with endless possibilities in Lee, FL. With over 1100 square feet this 3 bedroom/2 bath home has an open floor plan that makes this home feel even bigger. The split floor plan has 3 spacious rooms, and the open kitchen and dining makes it easy for friends and family to come together. Walk-in closets in two of the bedrooms allow plenty of room for extra storage if needed. If you're looking for privacy and plenty of space this home is for you! Schedule an appointment and come see this one-of-a-kind property before its gone.