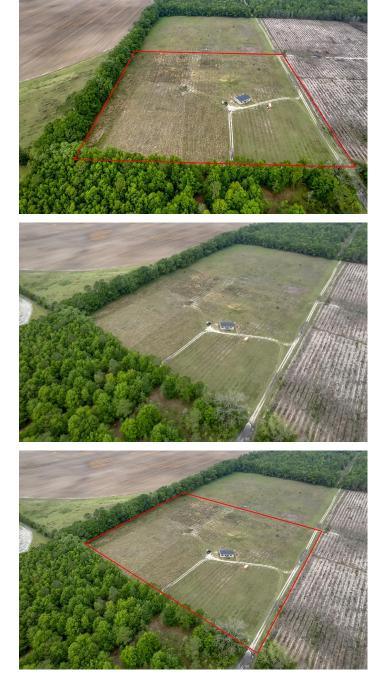

New Home on 10 Acres 1175 NE Juniper Drive Lee, FL 32059

**\$169,900** 10.440 +/- acres Madison County









# **MORE INFO ONLINE:**

MossyOakProperties.com

Page 1

### New Home on 10 Acres Lee, FL / Madison County

# **SUMMARY**

**Address** 1175 NE Juniper Drive

**City, State Zip** Lee, FL 32059

**County** Madison County

**Type** Residential Property

Latitude / Longitude 30.4354556 / -83.2476787

**Dwelling Square Feet** 1188

**Bedrooms / Bathrooms** 3 / 2

**Acreage** 10.440

**Price** \$169,900

### **Property Website**

https://www.mossyoakproperties.com/property/n ew-home-on-10-acres-madison-florida/27282/





# **MORE INFO ONLINE:**

# **PROPERTY DESCRIPTION**

2020 Doublewide located 15 minutes from Madison and right down the road from Blue Spring State Park! This property is cleared and sits on 10 beautiful acres with endless possibilities in Lee, FL. With over 1100 square feet this 3 bedroom/2 bath home has an open floor plan that makes this home feel even bigger. The split floor plan has 3 spacious rooms, and the open kitchen and dining makes it easy for friends and family to come together. Walk-in closets in two of the bedrooms allow plenty of room for extra storage if needed. If you're looking for privacy and plenty of space this home is for you! Schedule an appointment and come see this one-of-a-kind property before its gone.



# **MORE INFO ONLINE:**

### New Home on 10 Acres Lee,