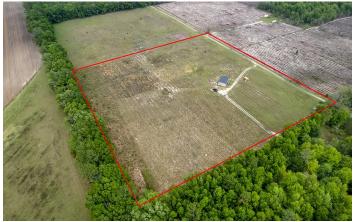

New Home on 10 Acres 1175 NE Juniper Drive Lee, FL 32059

**\$169,900** 10.440 +/- acres Madison County









# **MORE INFO ONLINE:**

MossyOakProperties.com

Page 1

### New Home on 10 Acres Lee, FL / Madison County

# **SUMMARY**

**Address** 1175 NE Juniper Drive

**City, State Zip** Lee, FL 32059

**County** Madison County

**Type** Residential Property

Latitude / Longitude 30.4354556 / -83.2476787

**Dwelling Square Feet** 1188

**Bedrooms / Bathrooms** 3 / 2

**Acreage** 10.440

**Price** \$169,900

### **Property Website**

https://www.mossyoakproperties.com/property/n ew-home-on-10-acres-madison-florida/27282/





# **MORE INFO ONLINE:**

# **PROPERTY DESCRIPTION**

2020 Doublewide located 15 minutes from Madison and right down the road from Blue Spring State Park! This property is cleared and sits on 10 beautiful acres with endless possibilities in Lee, FL. With over 1100 square f