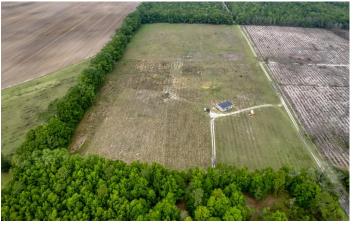

New Home on 10 Acres 1175 NE Juniper Drive Lee, FL 32059

**\$169,900** 10.440 +/- acres Madison County









# **MORE INFO ONLINE:**

MossyOakProperties.com

Page 1

### New Home on 10 Acres Lee, FL / Madison County

# **SUMMARY**

**Address** 1175 NE Juniper Drive

**City, State Zip** Lee, FL 32059

**County** Madison County

**Type** Residential Property

Latitude / Longitude 30.4354556 / -83.2476787

**Dwelling Square Feet** 1188

**Bedrooms / Bathrooms** 3 / 2

**Acreage** 10.440

**Price** \$169,900

### **Property Website**

https://www.mossyoakproperties.com/property/n ew-home-on-10-acres-madison-florida/27282/





# **MORE INFO ONLINE:**

# **PROPERTY DESCRIPTION**

2020 Doublewide located 15 minutes from Madison and right down the road from Blue Spring State Park! This property is cleared and sits on 10 beautiful acres with endless possibilities in Lee, FL. With over 1100 square fee