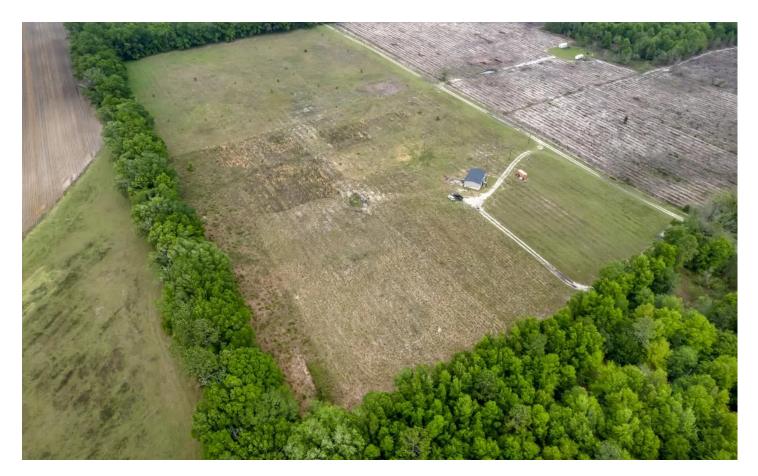

### New Home on 10 Acres Lee, FL / Madison County

# **PROPERTY DESCRIPTION**

2020 Doublewide located 15 minutes from Madison and right down the road from Blue Spring State Park! This property is cleared and sits on 10 beautiful acres with endless possibilities in Lee, FL. With over 1100 square feet this 3 bedroom/2 bath home has an open floor plan that makes this home feel even bigger. The split floor plan has 3 spacious rooms, and the open kitchen and dining makes it easy for friends and family to come together. Walk-in closets in two of the bedrooms allow plenty of room for extra storage if needed. If you're looking for privacy and plenty of space this home is for you! Schedule an appointment and come see this one-of-a-kind property before its gone.

# **Aerial Maps**