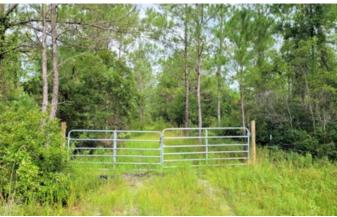

## **PROPERTY DESCRIPTION**

Great Hunting Tract located in Camden County, GA. This property is unrestricted and has private dirt road frontage. Excellent whitetail deer, hog and wild turkey this 49 acre property is priced right. There is access on two sides. Property could be developed into a home site or weekend getaway. All water rights, mineral rights, oil and gas rights are included with the property. Located off of GA Hwy 110 on Kings Bay Road just west of Waverly this property is approximately 45 minutes to the Jacksonville International Airport & River City Mall. 25 minutes to Brunswick, GA. 35 Minutes to Kingsland / St. Marys, GA. 1.5 Hr to St\. Augustine, FL. Mixed use recreational, timberland land for sale in Camden County, GA. Contact Cody Morgan with Mossy Oak Properties for more information on this property or others like it at 912-464-9914