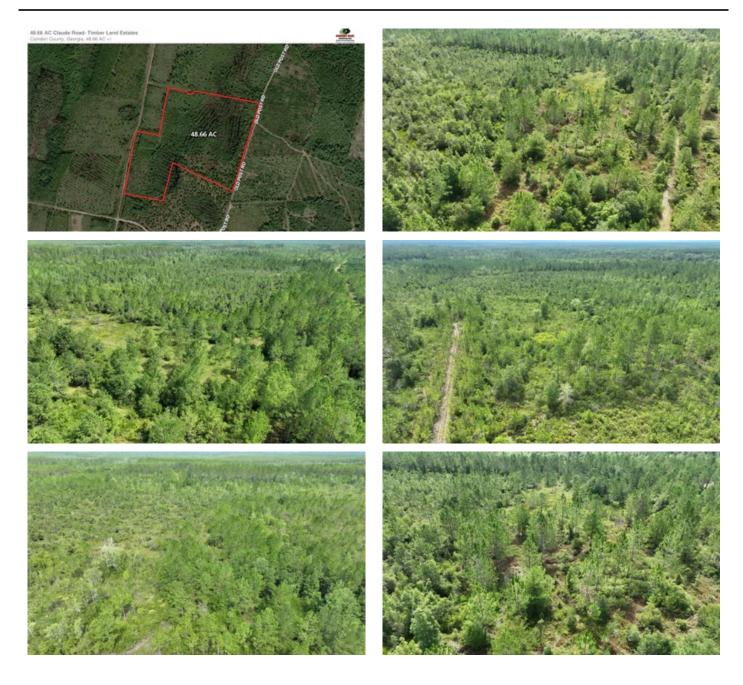

## **Aerial Maps**

## **PROPERTY DESCRIPTION**

Great Hunting Tract located in Camden County, GA. This property is unrestricted and has private dirt road frontage. Excellent whitetail deer, hog and wild turkey this 49 acre property is priced right. There is access on two sides. Property could be developed into a home site or weekend getaway. All water rights, mineral rights, oil and gas rights are included with the property. Located off of GA Hwy 110 on Kings Bay Road just west of Waverly this property is approximately 45 minutes to the Jacksonville International Airport & River City Mall. 25 minutes to Brunswick, GA. 35 Minutes to Kingsland / St. Marys, GA. 1.5 Hr to St\. Augustine, FL. Mixed use recreational, timberland land for sale in Camden County, GA. Contact Cody Morgan with Mossy Oak Properties for more information on this property or others like it at 912-464-9914