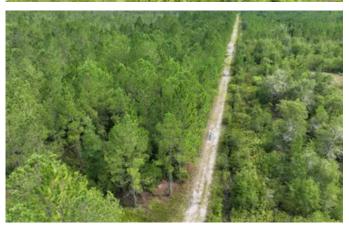

## **PROPERTY DESCRIPTION**

Great Hunting Tract located in Camden County, GA. This property is unrestricted and has private dirt road frontage. Excellent whitetail deer, hog and wild turkey this 49 acre property is priced right. There is access on two sides. Property could be developed into a home site or weekend getaway. All water rights, mineral rights, oil and gas rights are included with the property. Located off of GA Hwy 110 on Kings Bay Road just west of Waverly this property is approximately 45 minutes to the Jacksonville International Airport & River City Mall. 25 minutes to Brunswick, GA. 35 Minutes to Kingsland / St. Marys, GA. 1.5 Hr to St\. Augustine, FL. Mixed use recreational, timberland land for sale in Camden County, GA. Contact Cody Morgan with Mossy Oak Properties for more information on this property or others like it at 912-464-9914