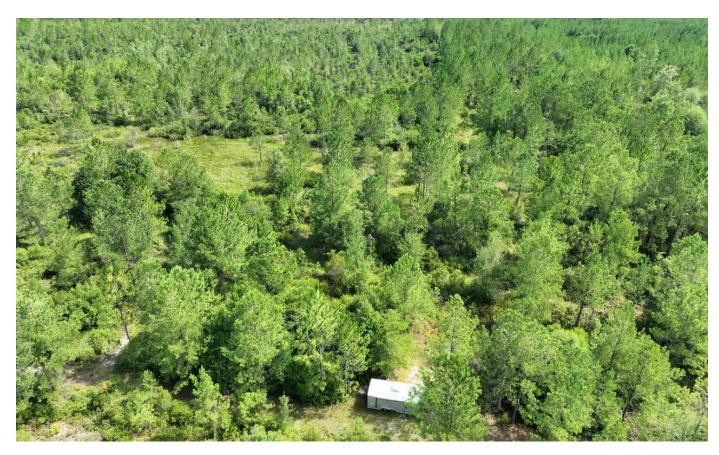

48.66 Ac Land for Sale in Camden County, GA 48.66 Ac Claude Road Waverly, GA 31565

\$115,000 48.660± Acres Camden County









## **SUMMARY**

#### **Address**

48.66 Ac Claude Road

#### City, State Zip

Waverly, GA 31565

#### County

Camden County

#### **Type**

Hunting Land, Recreational Land, Undeveloped Land, Timberland

#### **Latitude / Longitude**

31.127116 / -81.823966

### Acreage

48.660

#### **Price**

\$115,000

#### **Property Website**

https://www.mossyoakproperties.com/property/4 8-66-ac-land-for-sale-in-camden-county-gacamden-georgia/30072/









## **PROPERTY DESCRIPTION**

Great Hunting Tract located in Camden County, GA. This property is unrestricted and has private dirt road frontage. Excellent whitetail deer, hog and wild turkey this 49 acre property is priced right. There is access on two sides. Property could be developed into a home site or weekend getaway. All water rights