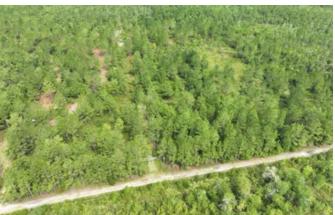

## **PROPERTY DESCRIPTION**

Great Hunting Tract located in Camden County, GA. This property is unrestricted and has private dirt road frontage. Excellent whitetail deer, hog and wild turkey this 49 acre property is priced right. There is access on two sides. Property could be developed into a home site or weekend getaway. All water rights, mineral rights, oil and gas rights are included with the property. Located off of GA Hwy 110 on Kings Bay Road just west of Waverly this property is approximately 45 minutes to the Jacksonville International Airport & River City Mall. 25 minutes to Brunswick, GA. 35 Minutes to Kingsland / St. Marys, GA. 1.5 Hr to St\. Augustine, FL. Mixed use recreational, timberland land for sale in Camden County, GA. Contact Cody Morgan with Mossy Oak Properties for more information on this property or others like it at 912-464-9914