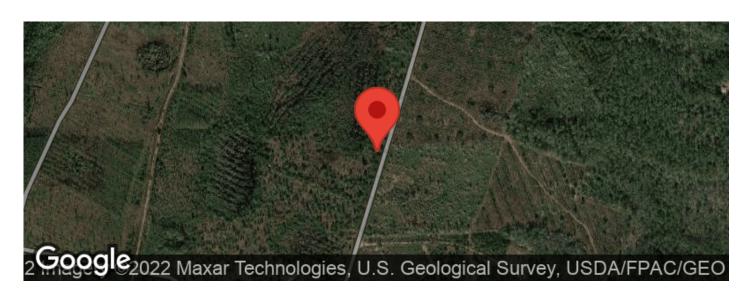

ate dirt road frontage. Excellent whitetail deer, hog and wild turkey this 49 acre property is priced right. There is access on two sides. Property could be developed into a home site or weekend getaway. All water rights, mineral rights, oil and gas rights are included with the property. Located off of GA Hwy 110 on Kings Bay Road just west of Waverly this property is approximately 45 minutes to the Jacksonville International Airport & River City Mall. 25 minutes to Brunswick, GA. 35 Minutes to Kingsland / St. Marys, GA. 1.5 Hr to St\. Augustine, FL. Mixed use recreational, timberland land for sale in Camden County, GA. Contact Cody Morgan with Mossy Oak Properties for more information on this property or others like it at 912-464-9914







## **Locator Maps**







## **Aerial Maps**







### LISTING REPRESENTATIVE

For more information contact:



Representative

Cody Morgan

Mobile

(912) 464-9914

Office

(912) 674-2700

**Email** 

cmorgan@mossyoakproperties.com

**Address** 

309 Arnow Court

City / State / Zip

St Mary's, GA 31558

| <u>NOTES</u> |  |  |  |
|--------------|--|--|--|
|              |  |  |  |
|              |  |  |  |
|              |  |  |  |
|              |  |  |  |
|              |  |  |  |
|              |  |  |  |



| <b>NOTES</b> |  |  |  |
|--------------|--|--|--|
|              |  |  |  |
|              |  |  |  |
|              |  |  |  |
|              |  |  |  |
|              |  |  |  |
|              |  |  |  |
|              |  |  |  |
| _            |  |  |  |
|              |  |  |  |
|              |  |  |  |
|              |