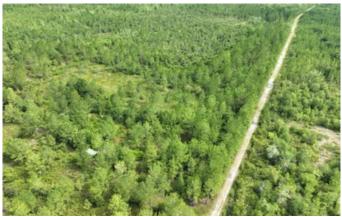

48.66 Ac Land for Sale in Camden County, GA 48.66 Ac Claude Road Waverly, GA 31565

\$115,000 48.660± Acres Camden County









## **SUMMARY**

#### **Address**

48.66 Ac Claude Road

#### City, State Zip

Waverly, GA 31565

#### County

Camden County

#### **Type**

Hunting Land, Recreational Land, Undeveloped Land, Timberland

#### **Latitude / Longitude**

31.127116 / -81.823966

### Acreage

48.660

#### **Price**

\$115,000

#### **Property Website**

https://www.mossyoakproperties.com/property/4 8-66-ac-land-for-sale-in-camden-county-gacamden-georgia/30072/









## **PROPERTY DESCRIPTION**

Great Hunting Tract located in Camden County, GA. This property is unrestricted and has private dirt road frontage. Excellent whitetail deer, hog and wild turkey this 49 acre property is priced right. There is access on two sides. Property could be developed into a home site or weekend getaway. All water rights,