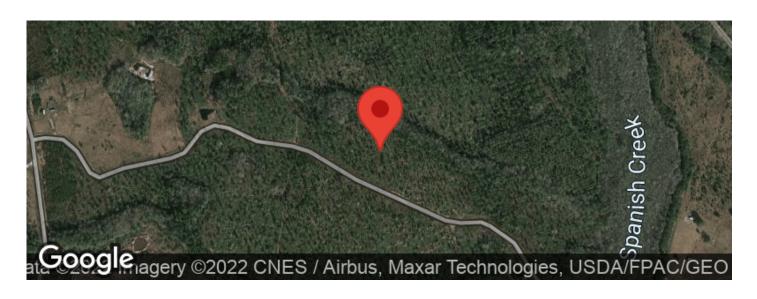

## **Aerial Maps**

## **PROPERTY DESCRIPTION**

Great Hunting Tract, Homesite, or Weekend Getaway located in Charlton County, GA. The are plenty of whitetail deer, turkey, hog, and other small game to hunt on this 20+/- acre property. Private road frontage behind an electric gate give you privacy and security. Underground power is to the property line and can easily be run into the property. There is a small camp site cleared and plenty of room for ATV trails or equestrian trails. All water rights, mineral rights, oil and gas rights are included with this property. Located just North of Folkston, GA 31537 the property is less than an hour to the Jacksonville International Airport and River City Mall. Approximately 40 Minutes to Naval Station Kings Bay in St.Marys / Kingsland, GA. 30 Minutes to Waycross, GA. Land for Sale in Georgia. Land for Sale in Charlton County, GA. For more information contact Cody Morgan with Mossy Oak Proeprties at 912-464-9914 / cmorgan@mossyoakproperties.com