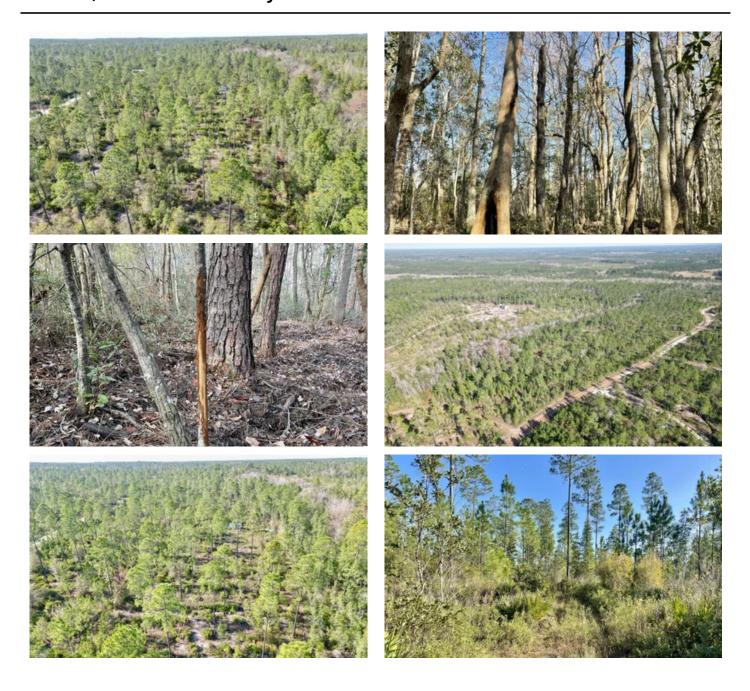

## **PROPERTY DESCRIPTION**

Great Hunting Tract, Homesite, or Weekend Getaway located in Charlton County, GA. The are plenty of whitetail deer, turkey, hog, and other small game to hunt on this 20+/- acre property. Private road frontage behind an electric gate give you privacy and security. Underground power is to the property line and can easily be run into the property. There is a small camp site cleared and plenty of room for ATV trails or equestrian trails. All water rights, mineral rights, oil and gas rights are included with this property. Located just North of Folkston, GA 31537 the property is less than an hour to the Jacksonville International Airport and River City Mall. Approximately 40 Minutes to Naval Station Kings Bay in St.Marys / Kingsland, GA. 30 Minutes to Waycross, GA. Land for Sale in Georgia. Land for Sale in Charlton County, GA. For more information contact Cody Morgan with Mossy Oak Proeprties at 912-464-9914 / cmorgan@mossyoakproperties.com

## **Aerial Maps**