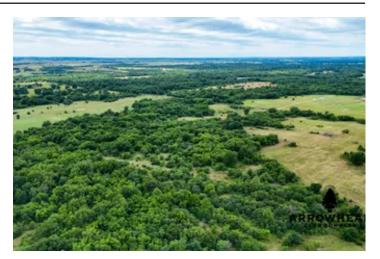

#### **PROPERTY DESCRIPTION**

Featuring 60 +/- acres located in Muskogee County, Oklahoma, this property offers many opportunities, such as building your dream home. There are multiple areas on the property with great build sites for your next home. The property already has power and will have access to rural water. Additionally, there are multiple areas suitable for planting great food plots and creating small watering holes. The deer hunting on this farm is excellent, with great stand locations to catch deer during the rut. The property also has hogs, whether you prefer to hunt them over feed or run them with dogs; this property offers both options. A nice creek runs through the property, providing wildlife with easy access to water. This place is truly incredible; don't miss out on owning it! It is located just 10 +/- minutes from Boyton, 25 +/- minutes from Morris, and 35 +/- minutes from Okmulgee. All showings are by appointment only. For more information or to schedule a private viewing, please contact Will Bellis at (918) 978-9311 or Owen Bellis at (918) 367-7050.