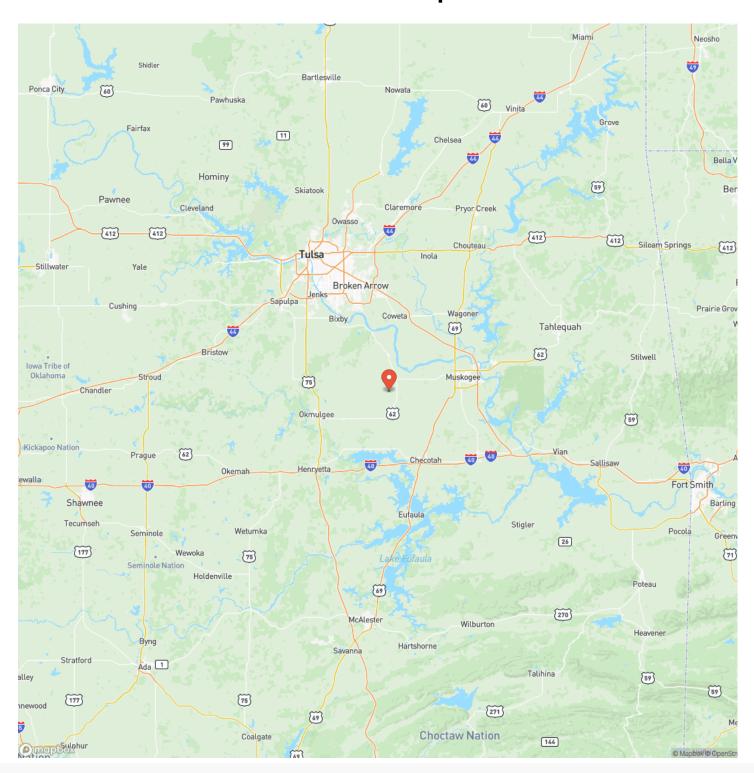

e multiple areas suitable for planting great food plots and creating small watering holes. The deer hunting on this farm is excellent, with great stand locations to catch deer during the rut. The property also has hogs, whether you prefer to hunt them over feed or run them with dogs; this property offers both options. A nice creek runs through the property, providing wildlife with easy access to water. This place is truly incredible; don't miss out on owning it! It is located just 10 +/- minutes from Boyton, 25 +/- minutes from Morris, and 35 +/- minutes from Okmulgee. All showings are by appointment only. For more information or to schedule a private viewing, please contact Will Bellis at (918) 978-9311 or Owen Bellis at (918) 367-7050.







## **Locator Map**





### **Locator Map**





# **Satellite Map**





## LISTING REPRESENTATIVE For more information contact:



### Representative

Will Bellis

#### Mobile

(918) 978-9311

#### Office

(580) 319-2202

#### Email

will.bell is @arrowhead land company.com

#### Address

### City / State / Zip

Kellyville, OK 74039

| <u>NOTES</u> |  |  |  |
|--------------|--|--|--|
|              |  |  |  |
|              |  |  |  |
|              |  |  |  |
|              |  |  |  |
|              |  |  |  |
|              |  |  |  |
|              |  |  |  |
|              |  |  |  |
|              |  |  |  |
|              |  |  |  |
|              |  |  |  |
|              |  |  |  |
|              |  |  |  |
|              |  |  |  |
|              |  |  |  |
|              |  |  |  |
|              |  |  |  |
|