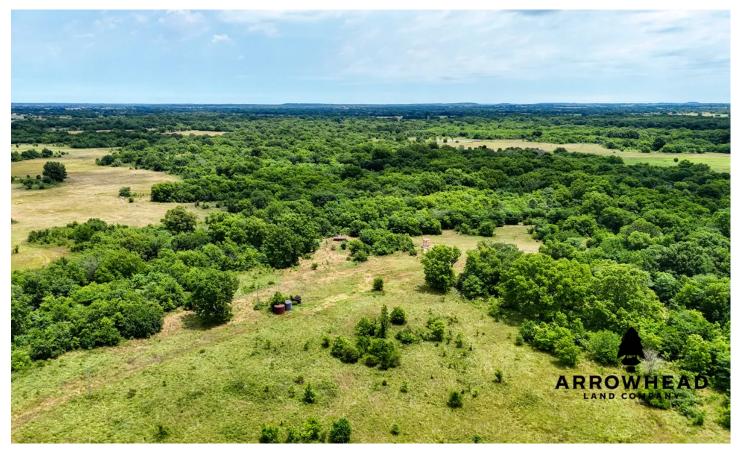

Great Build Sites/ Great Hunting 9331 W 33 Rd St S Boynton, OK 74422 \$300,000 60± Acres Muskogee County

#### **PROPERTY DESCRIPTION**

Featuring 60 +/- acres located in Muskogee County, Oklahoma, this property offers many opportunities, such as building your dream home. There are multiple areas on the property with great build sites for your next home. The property already has power and will have access to rural water. Additionally, there are multiple areas suitable for planting great food plots and creating small watering holes. The deer hunting on this farm is excellent, with great stand locations to catch deer during the rut. The property also has hogs, whether you prefer to hunt them over feed or run them with dogs; this property offers both options. A nice creek runs through the property, providing wildlife with easy access to water. This place is truly incredible; don't miss out on owning it! It is located just 10 +/- minutes from Boyton, 25 +/- minutes from Morris, and 35 +/- minutes from Okmulgee. All showings are by appointment only. For more information or to schedule a private viewing, please contact Will Bellis at (918) 978-9311 or Owen Bellis at (918) 367-7050.