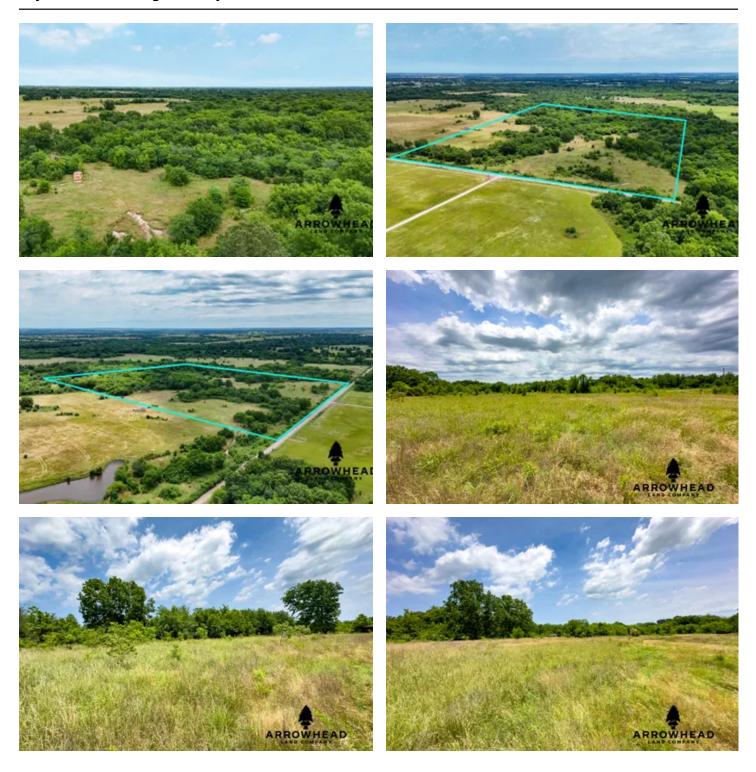

#### **PROPERTY DESCRIPTION**

Featuring 60 +/- acres located in Muskogee County, Oklahoma, this property offers many opportunities, such as building your dream home. There are multiple areas on the property with great build sites for your next home. The property already has power and will have access to rural water. Additionally, there are multiple areas suitable for planting great food plots and creating small watering holes. The deer hunting on this farm is excellent, with great stand locations to catch deer during the rut. The property also has hogs, whether you prefer to hunt them over feed or run them with dogs; this property offers both options. A nice creek runs through the property, providing wildlife with easy access to water. This place is truly incredible; don't miss out on owning it! It is located just 10 +/- minutes from Boyton, 25 +/- minutes from Morris, and 35 +/- minutes from Okmulgee. All showings are by appointment only. For more information or to schedule a private viewing, please contact Will Bellis at (918) 978-9311 or Owen Bellis at (918) 367-7050.