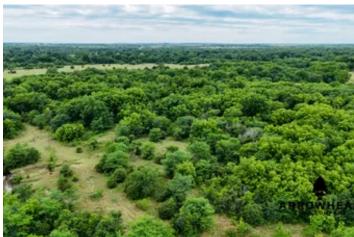

#### **PROPERTY DESCRIPTION**

Featuring 60 +/- acres located in Muskogee County, Oklahoma, this property offers many opportunities, such as building your dream home. There are multiple areas on the property with great build sites for your next home. The property already has power and will have access to rural water. Additionally, there are multiple areas suitable for planting great food plots and creating small watering holes. The deer hunting on this farm is excellent, with great stand locations to catch deer during the rut. The property also has hogs, whether you prefer to hunt them over feed or run them with dogs; this property offers both options. A nice creek runs through the property, providing wildlife with easy access to water. This place is truly incredible; don't miss out on owning it! It is located just 10 +/- minutes from Boyton, 25 +/- minutes from Morris, and 35 +/- minutes from Okmulgee. All showings are by appointment only. For more information or to schedule a private viewing, please contact Will Bellis at (918) 978-9311 or Owen Bellis at (918) 367-7050.