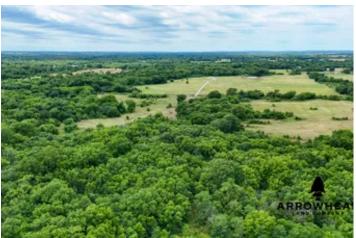

Great Build Sites/ Great Hunting 9331 W 33 Rd St S Boynton, OK 74422 \$300,000 60± Acres Muskogee County

#### **PROPERTY DESCRIPTION**

Featuring 60 +/- acres located in Muskogee County, Oklahoma, this property offers many opportunities, such as building your dream home. There are multiple areas on the property with great build sites for your next home. The property already has power and will have access to rural water. Additionally, there are multiple areas suitable for planting great food plots and creating small watering holes. The deer hunting on this farm is excellent, with great stand locations to catch deer during the rut. The property also has hogs, whether you prefer to hunt them over feed or run them with dogs; this property offers both options. A nice creek runs through the property, providing wildlife with easy access to water. This place is truly incredible; don't miss out on owning it! It is located just 10 +/- minutes from Boyton, 25 +/- minutes from Morris, and 35 +/- minutes from Okmulgee. All showings are by appointment only. For more information or to schedule a private viewing, please contact Will Bellis at (918) 978-9311 or Owen Bellis at (918) 367-7050.