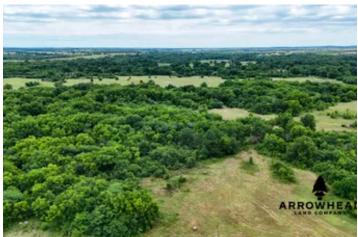

#### **PROPERTY DESCRIPTION**

Featuring 60 +/- acres located in Muskogee County, Oklahoma, this property offers many opportunities, such as building your dream home. There are multiple areas on the property with great build sites for your next home. The property already has power and will have access to rural water. Additionally, there are multiple areas suitable for planting great food plots and creating small watering holes. The deer hunting on this farm is excellent, with great stand locations to catch deer during the rut. The property also has hogs, whether you prefer to hunt them over feed or run them with dogs; this property offers both options. A nice creek runs through the property, providing wildlife with easy access to water. This place is truly incredible; don't miss out on owning it! It is located just 10 +/- minutes from Boyton, 25 +/- minutes from Morris, and 35 +/- minutes from Okmulgee. All showings are by appointment only. For more information or to schedule a private viewing, please contact Will Bellis at (918) 978-9311 or Owen Bellis at (918) 367-7050.