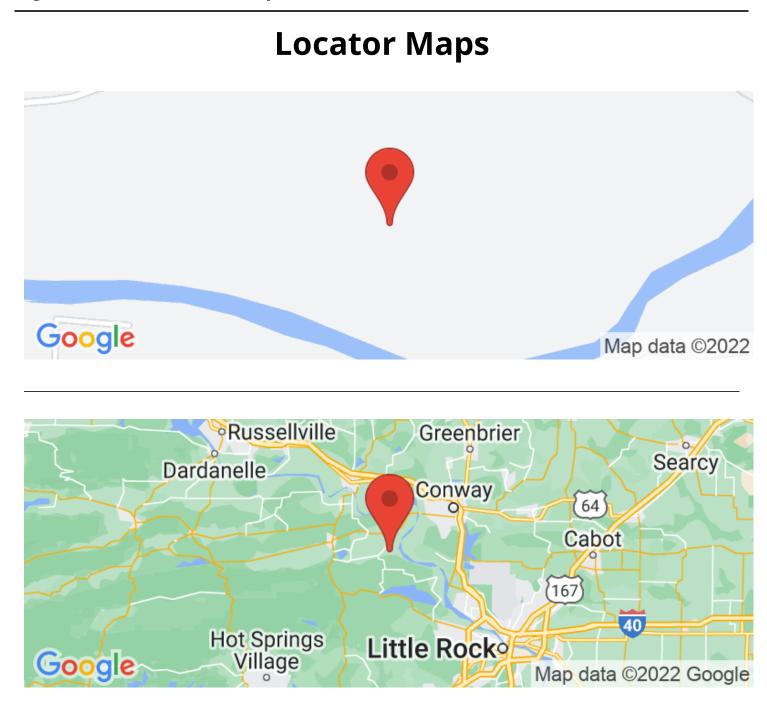

ww.mossyoakproperties.com/property/w estwind-arkansas-river-overlook-in-perry-countyarkansas-arkansas/28366/









### **MORE INFO ONLINE:**

## **PROPERTY DESCRIPTION**

29.09 /- acres of premier hunting land with a VIEW! Only half an hour from Little Rock! Nestled between Lake Maumelle and the Arkansas River, this property (as the crow flies) is located 10 miles south of Conway, 8 miles NW of Maumelle, 8 miles north of Pinnacle Mountain, and 22 miles north of Bryant. The property is centrally located to several growing population centers in Central Arkansas. Hunting AND investment opportunity at its finest! It won't last long, call today!



### **MORE INFO ONLINE:**

### Westwind Arkansas River Overlook in Perry County Bigelow, AR / Arkansas County









## **MORE INFO ONLINE:**





# **Aerial Maps**







### **MORE INFO ONLINE:**

Page 7

## LISTING REPRESENTATIVE

For more information contact:



#### Representative

January Cross

**Mobile** (501) 749-1260

**Office** (417) 226-3478

**Email** january@mossyoakproperties.com

Address 21088 US Hwy 71 Suite E

**City / State / Zip** Pineville, MO 64856

## <u>NOTES</u>



| <br> |  |
|------|--|
|      |  |
| <br> |  |
|      |  |
| <br> |  |
|      |  |
|      |  |
|      |  |
|      |  |
|      |  |
|      |  |



# **DISCLAIMERS**

Information in this brochure is provided solely for information purposes and does not constitute an offer to sell or advertise real estate outside the states in which broker or agent licensed. The information presented has been obtained from sources deemed to be reliable, but is no