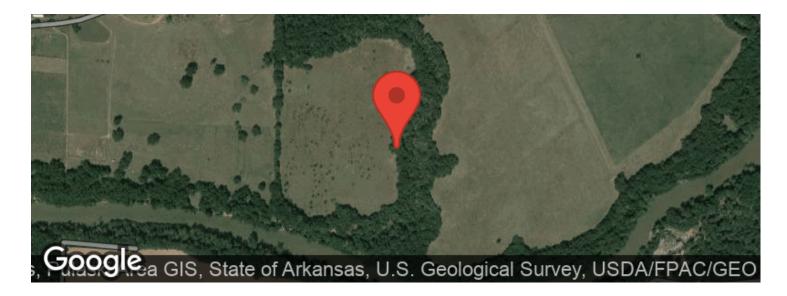

### Westwind Arkansas River Overlook in Perry County Bigelow, AR / Arkansas County

## **PROPERTY DESCRIPTION**

29.09 /- acres of premier hunting land with a VIEW! Only half an hour from Little Rock! Nestled between Lake Maumelle and the Arkansas River, this property (as the crow flies) is located 10 miles south of Conway, 8 miles NW of Maumelle, 8 miles north of Pinnacle Mountain, and 22 miles north of Bryant. The property is centrally located to several growing population centers in Central Arkansas. Hunting AND investment opportunity at its finest! It won't last long, call today!