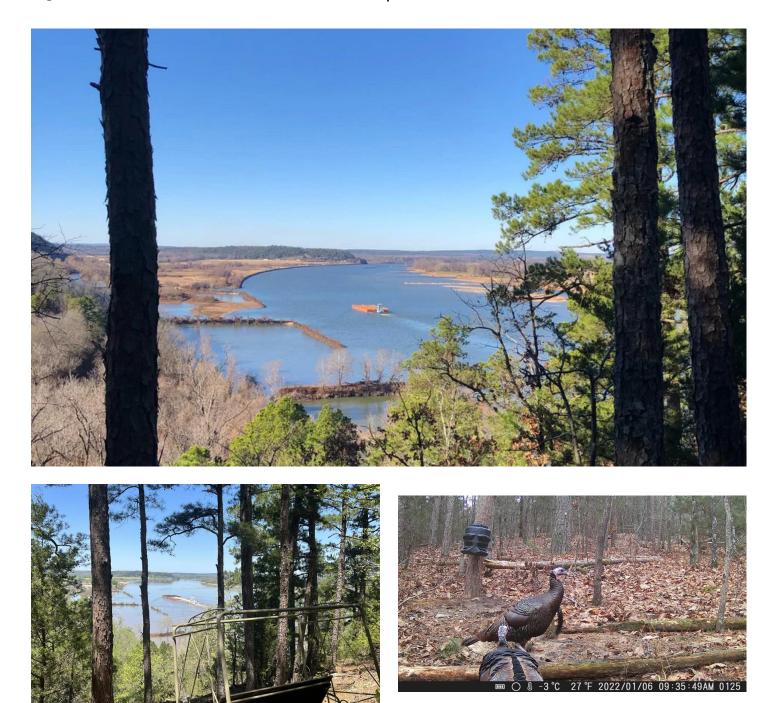

## **PROPERTY DESCRIPTION**

29.09 /- acres of premier hunting land with a VIEW! Only half an hour from Little Rock! Nestled between Lake Maumelle and the Arkansas River, this property (as the crow flies) is located 10 miles south of Conway, 8 miles NW of Maumelle, 8 miles north of Pinnacle Mountain, and 22 miles north of Bryant. The property is centrally located to several growing population centers in Central Arkansas. Hunting AND investment opportunity at its finest! It won't last long, call today!