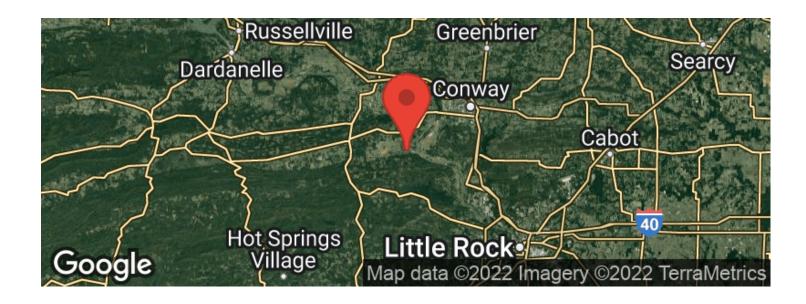

/property/w estwind-arkansas-river-overlook-in-perry-countyarkansas-arkansas/28366/









### **MORE INFO ONLINE:**

## **PROPERTY DESCRIPTION**

29.09 /- acres of premier hunting land with a VIEW! Only half an hour from Little Rock! Nestled between Lake Maumelle and the Arkansas River, this property (as the crow flies) is located 10 miles south of Conway, 8 miles NW of Maumelle, 8 miles north of Pinnacle Mountain, and 22 miles north of Bryant. The property is centrally located to several growing population centers in Central Arkansas. Hunting AND investment opportunity at its finest! It won't last long, call today!



### **MORE INFO ONLINE:**

### Westwind Arkansas River Overlook in Perry County Bigelow, AR / Arkansas County









## **MORE INFO ONLINE:**





# **Aerial Maps**







### **MORE INFO ONLINE:**

Page 7

## LISTING REPRESENTATIVE

For more information contact:



#### Representative

January Cross

**Mobile** (501) 749-1260

**Office** (417) 226-3478

**Email** january@mossyoakproperties.com

Address 21088 US Hwy 71 Suite E

**City / State / Zip** Pineville, MO 64856

## <u>NOTES</u>



| <br> |  |
|------|--|
|      |  |
| <br> |  |
|      |  |
| <br> |  |
|      |  |
|      |  |
|      |  |
|      |  |
|      |  |
|      |  |



# **DISCLAIMERS**

Information in this brochure is provided solely for information purposes and does not constitute an offer to sell or advertise real estate outside the states in which broker or agent licensed. The information presented has been obtained from sources deemed to be reliable, but is not guaranteed or warranted