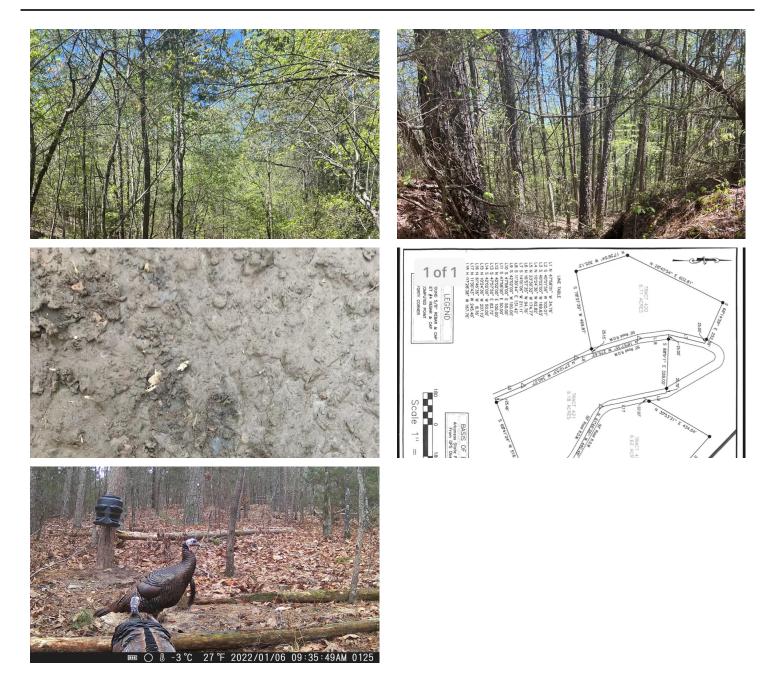

## **SUMMARY**

Address TBD Westwind Perry County

**City, State Zip** Bigelow, AR 72016

**County** Arkansas County

**Type** Undeveloped Land

Latitude / Longitude 34.9774268 / -92.6288523

**Acreage** 29.090

**Price** \$290,900

Maps are provided for illustration purposes only, the accuracy is not warranted. Parcels on interactive maps are not adjusted to match aerial backgrounds. This information is for reference purposes only and is not a legal document. Data maps contain errors. The seller and seller's agent are making known to all potential buyers that there may be variations between the location of the existing fence lines and the legal description of the deeded property. Seller and seller's agent make no warranties with regard to the location of the fence lines in relationship to the deeded property lines, nor does the Seller make any warranties or representations with regard to the specific acreage contained within the fenced property lines. Seller is selling the property in an "as is" condition, which includes the location of the fences as they exist. Boundaries shown on the accompanying maps are approximate, based on county parcel data. The maps are not to scale. The accuracy of the maps is not guaranteed. Prospective buyers are encouraged to verify fence lines, deeded property lines and acreages using a licensed surveyor at their own expense.