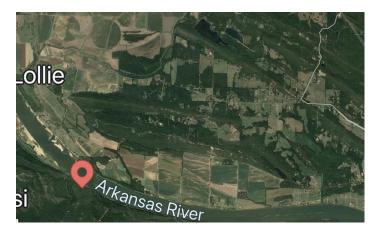

### Westwind Arkansas River Overlook in Perry County Bigelow, AR / Arkansas County

## **PROPERTY DESCRIPTION**

29.09 /- acres of premier hunting land with a VIEW! Only half an hour from Little Rock! Nestled between Lake Maumelle and the Arkansas River, this property (as the crow flies) is located 10 miles south of Conway, 8 miles NW of Maumelle, 8 miles north of Pinnacle Mountain, and 22 miles north of Bryant. The property is centrally located to several growing population centers in Central Arkansas. Hunting AND investment opportunity at its finest! It won't last long, call today!