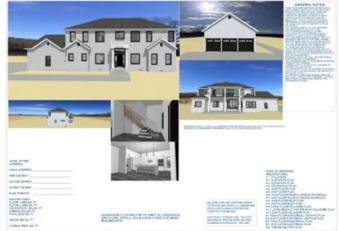

#### **PROPERTY DESCRIPTION**

This large home is ready for your finishing touches. This remarkable river front property offers access to the beautiful White River near Li Norfork. The only limit here is your imagination. Private access to world class fishing and numerous recreation opportunities on the river well as nearby Lake Norfork and Bull Shoals Lake. Stunning views from your back patio and second floor balcony await your finishing touches, this property offers a unique opportunity for a primary residence or the ultimate private retreat. With over 5000 square feet of living space, the home offers a master suite on the first floor, complete with his and hers closets, a spacious kitchen and open floor plan. Upstairs you'll have a large family room, three additional bedrooms and two full baths along with the ultimate family room and a bonus room. Pick your own colors and finishes. The construction materials on site will convey and include the brick and block necessary to finish the exterior. Flippin is just minutes away, as are Cotter, and Mountain Home. Easy access from Little Rock, Arkansas as well as Branson a Springfield, Missouri.