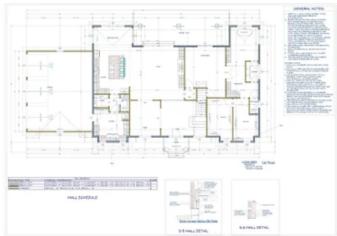

#### **PROPERTY DESCRIPTION**

This large home is ready for your finishing touches. This remarkable river front property offers access to the beautiful White River near Li Norfork. The only limit here is your imagination. Private access to world class fishing and numerous recreation opportunities on the river well as nearby Lake Norfork and Bull Shoals Lake. Stunning views from your back patio and second floor balcony await your finishing touches, this property offers a unique opportunity for a primary residence or the ultimate private retreat. With over 5000 square feet of living space, the home offers a master suite on the first floor, complete with his and hers closets, a spacious kitchen and open floor plan. Upstairs you'll have a large family room, three additional bedrooms and two full baths along with the ultimate family room and a bonus room. Pick your own colors and finishes. The construction materials on site will convey and include the brick and block necessary to finish the exterior. Flippin is just minutes away, as are Cotter, and Mountain Home. Easy access from Little Rock, Arkansas as well as Branson a Springfield, Missouri.