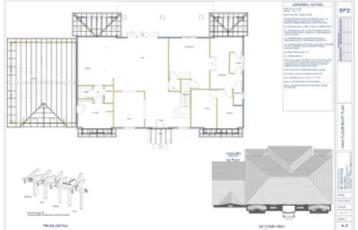

#### **PROPERTY DESCRIPTION**

This large home is ready for your finishing touches. This remarkable river front property offers access to the beautiful White River near Li Norfork. The only limit here is your imagination. Private access to world class fishing and numerous recreation opportunities on the river well as nearby Lake Norfork and Bull Shoals Lake. Stunning views from your back patio and second floor balcony await your finishing touches, this property offers a unique opportunity for a primary residence or the ultimate private retreat. With over 5000 square feet of living space, the home offers a master suite on the first floor, complete with his and hers closets, a spacious kitchen and open floor plan. Upstairs you'll have a large family room, three additional bedrooms and two full baths along with the ultimate family room and a bonus room. Pick your own colors and finishes. The construction materials on site will convey and include the brick and block necessary to finish the exterior. Flippin is just minutes away, as are Cotter, and Mountain Home. Easy access from Little Rock, Arkansas as well as Branson a Springfield, Missouri.