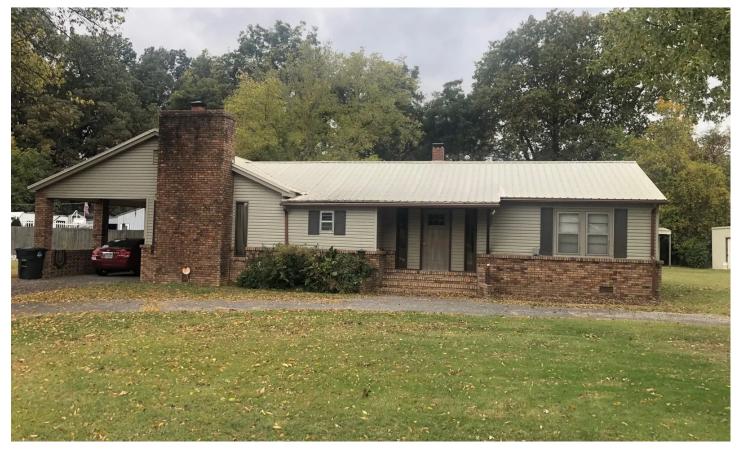

Spacious 3 Bed, 2.5 Bath in Campbell, MO 625 E Martin Campbell, MO 63933

\$110,000 0.780± Acres Dunklin County

### **PROPERTY DESCRIPTION**

This 2102 sq ft home in the heart of Campbell is ready to build memories with a new owner. This 3 bedroom, 2 and 1/2 bath, is perfect for a family. The master bedroom speaks of a different time with high ceilings, wood beams, built in dressers, 2 walk in closets and a massive master bath and vintage gas fireplace. Quaint cozy outdoor nooks encourage finding your quiet down time. There is even a large detached garage with a workshop on this .78 acre property. Did I mention a fireplace in the family room, the circle driveway, and carport? This home while needing some updating and TLC, is a gem.