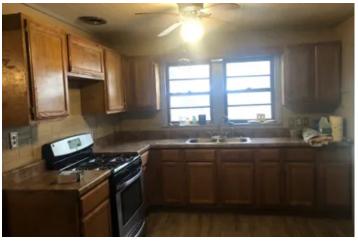

### **PROPERTY DESCRIPTION**

This 2102 sq ft home in the heart of Campbell is ready to build memories with a new owner. This 3 bedroom, 2 and 1/2 bath, is perfect for a family. The master bedroom speaks of a different time with high ceilings, wood beams, built in dressers, 2 walk in closets and a massive master bath and vintage gas fireplace. Quaint cozy outdoor nooks encourage finding your quiet down time. There is even a large detached garage with a workshop on this .78 acre property. Did I mention a fireplace in the family room, the circle driveway, and carport? This home while needing some updating and TLC, is a gem.