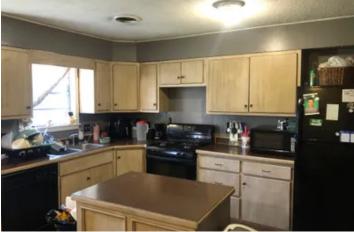

### **PROPERTY DESCRIPTION**

Solid house perfect for starting out or flipping. Needs some updating and finishing work done. However, this 3 bedrooms, 1 1/2 bath home has a nice size fenced yard & the HVAC was installed 2020. The storage shed stays. Newer flooring throughout most of home. Includes stove, refrigerator, dishwasher. Don't Miss Out!