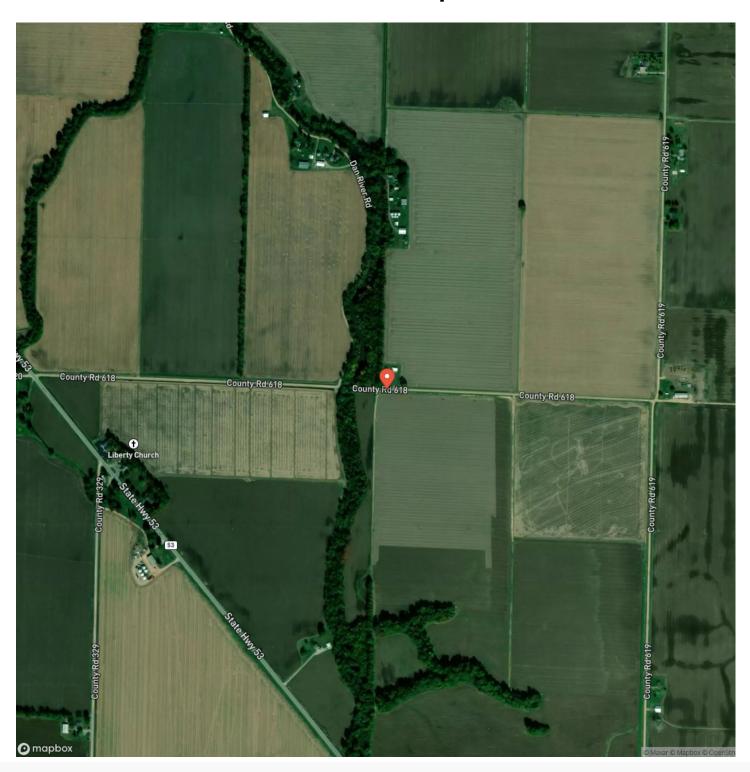

home-on-1-acre-in-butler-county-mo-butler-missouri/46823/









### **PROPERTY DESCRIPTION**

A wonderful 3 bedroom, 3 bath home located in Butler County is move in ready. Spacious rooms, ample storage, beautiful cabinets, open concept. In addition, this cute country home on one acre has a generous 3 bay detached garage and a dog kennel/chicken coup. Watch the beautiful sun sets over the fields and enjoy the quiet private setting. Morning coffee on the enclosed porch right off the kitchen, anyone? A screened porch graces almost the entire front of the house to catch all the breezes. A mud room and large laundry. A true home. Did I mention that there is dedicated wiring for a whole house generator?

















### **Locator Map**





### **Locator Map**





### **Satellite Map**





### LISTING REPRESENTATIVE For more information contact:



**NOTES** 

### Representative

Cinny Weiden

#### Mobile

(573) 330-6886

#### Office

(573) 712-2252

#### Email

cweiden@mossyoakproperties.com

### **Address**

947 N Westwood Blvd

### City / State / Zip

Poplar Bluff, MO 63901



| <u>NOTES</u> |  |
|--------------|--|
|              |  |
|              |  |
|              |  |
|              |  |
|              |  |
|              |  |
|              |  |
|              |  |
|              |  |
|              |  |
|              |  |
|              |  |
|              |  |
|              |  |
|              |  |
|              |  |
|              |  |
|              |  |
|              |  |
|              |  |
|              |  |
|              |  |
|              |  |