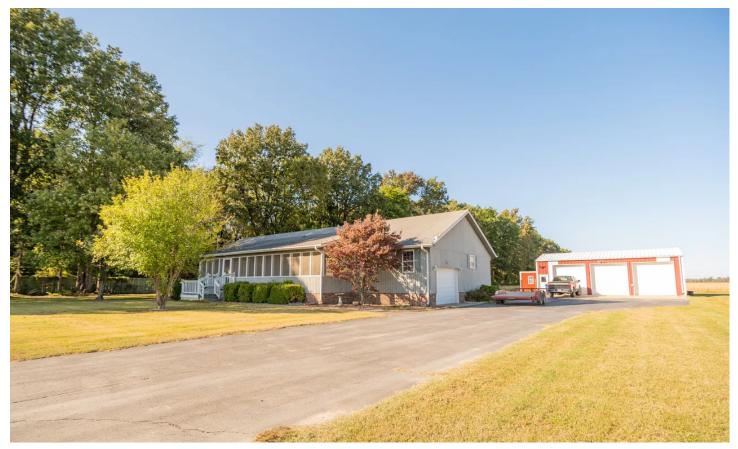

Beautiful 3 Bed, 3 Bath Home on 1+/- Acre in Butler County, MO 431 County Road 618 Poplar Bluff, MO 63901

\$230,000 1± Acres Butler County

### **PROPERTY DESCRIPTION**

A wonderful 3 bedroom, 3 bath home located in Butler County is move in ready. Spacious rooms, ample storage, beautiful cabinets, open concept. In addition, this cute country home on one acre has a generous 3 bay detached garage and a dog kennel/chicken coup. Watch the beautiful sun sets over the fields and enjoy the quiet private setting. Morning coffee on the enclosed porch right off the kitchen, anyone? A screened porch graces almost the entire front of the house to catch all the breezes. A mud room and large laundry. A true home. Did I mention that there is dedicated wiring for a whole house generator?