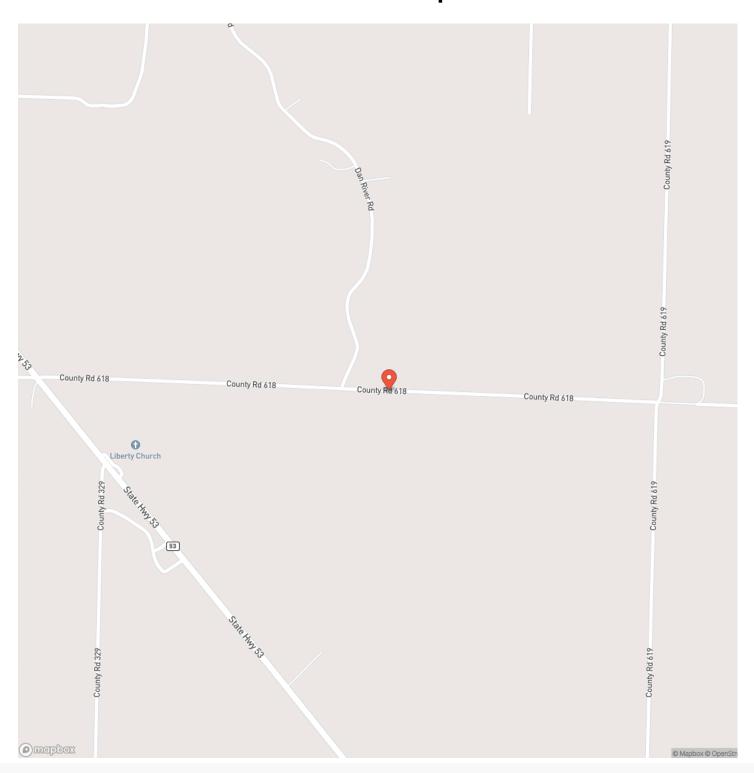

syoakproperties.com/property/beautiful-3-bed-3-bath-home-on-1-acre-in-butler-county-mo-butler-missouri/46823/









### **PROPERTY DESCRIPTION**

A wonderful 3 bedroom, 3 bath home located in Butler County is move in ready. Spacious rooms, ample storage, beautiful cabinets, open concept. In addition, this cute country home on one acre has a generous 3 bay detached garage and a dog kennel/chicken coup. Watch the beautiful sun sets over the fields and enjoy the quiet private setting. Morning coffee on the enclosed porch right off the kitchen, anyone? A screened porch graces almost the entire front of the house to catch all the breezes. A mud room and large laundry. A true home. Did I mention that there is dedicated wiring for a whole house generator?

















### **Locator Map**





### **Locator Map**





### **Satellite Map**





### LISTING REPRESENTATIVE For more information contact:



**NOTES** 

### Representative

Cinny Weiden

#### Mobile

(573) 330-6886

#### Office

(573) 712-2252

#### Email

cweiden@mossyoakproperties.com

### **Address**

947 N Westwood Blvd

### City / State / Zip

Poplar Bluff, MO 63901



| <u>NOTES</u> |  |
|--------------|--|
|              |  |
|              |  |
|              |  |
|              |  |
|              |  |
|              |  |
|              |  |
|              |  |
|              |  |
|              |  |
|              |  |
|              |  |
|              |  |
|              |  |
|              |  |
|              |  |
|              |  |
|              |  |
|              |  |
|              |  |
|