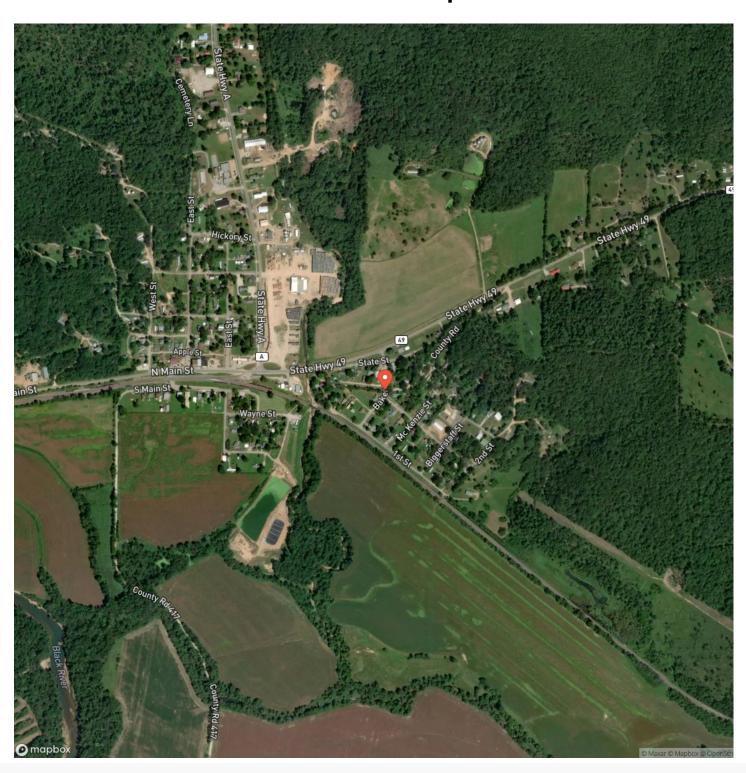

Property** 

**Latitude / Longitude** 36.970191 / -90.543572

**Dwelling Square Feet** 

1176

**Bedrooms / Bathrooms** 

3 / 1

**Acreage** 

0.540

Price

\$77,000

#### **Property Website**

https://www.mossyoakproperties.com/property/3-bed-1-bath-home-in-wayne-county-mo-wayne-missouri/41481/









### **PROPERTY DESCRIPTION**

Are you looking for a bit of relaxed country life? This 3 bedroom, 1 bath ranch style home on 3 spacious lots might be for you! Recent kitchen updates and fresh paint welcomes any new homeowner. The detached garage is big enough for your car and more. This is the perfect opportunity for a first time home owner or even an investor.











## **Locator Map**





**MORE INFO ONLINE:** 

## **Locator Map**





**MORE INFO ONLINE:** 

6

# **Satellite Map**





**MORE INFO ONLINE:** 

# LISTING REPRESENTATIVE For more information contact:



**NOTES** 

## Representative

Cinny Weiden

#### Mobile

(573) 330-6886

#### Office

(573) 712-2252

#### **Email**

cweiden@mossyoakproperties.com

#### **Address**

947 N Westwood Blvd

### City / State / Zip

Poplar Bluff, MO 63901



| <u>NOTES</u> |   |
|--------------|---|
|              |   |
|              |   |
|              | _ |
|              |   |
|              |   |
|              |   |
|              |   |
|              |   |
|              |   |
|              |   |
|              |   |
|              |   |
|              |   |
|              |   |
|              |   |
|              |   |
|              |   |
|              |   |
|              |   |
|              |   |
|