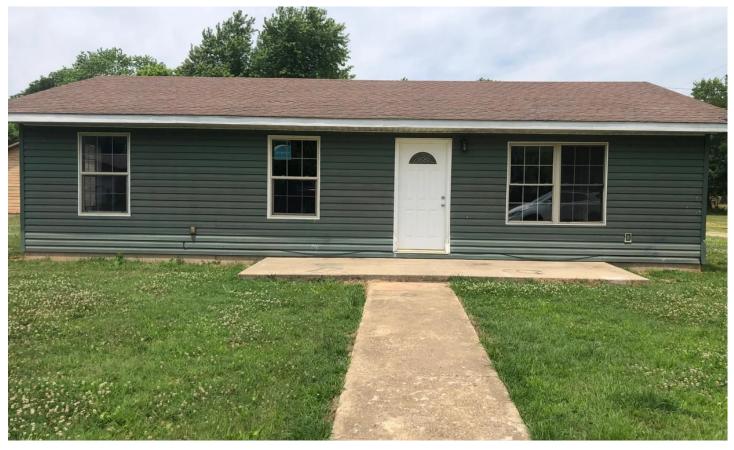

3 bed, 1 bath Home in Wayne County, MO 105 Baker Street Williamsville, MO 63967

\$77,000 0.540± Acres Wayne County

### **PROPERTY DESCRIPTION**

Are you looking for a bit of relaxed country life? This 3 bedroom, 1 bath ranch style home on 3 spacious lots might be for you! Recent kitchen updates and fresh paint welcomes any new homeowner. The detached garage is big enough for your car and more. This is the perfect opportunity for a first time home owner or even an investor.