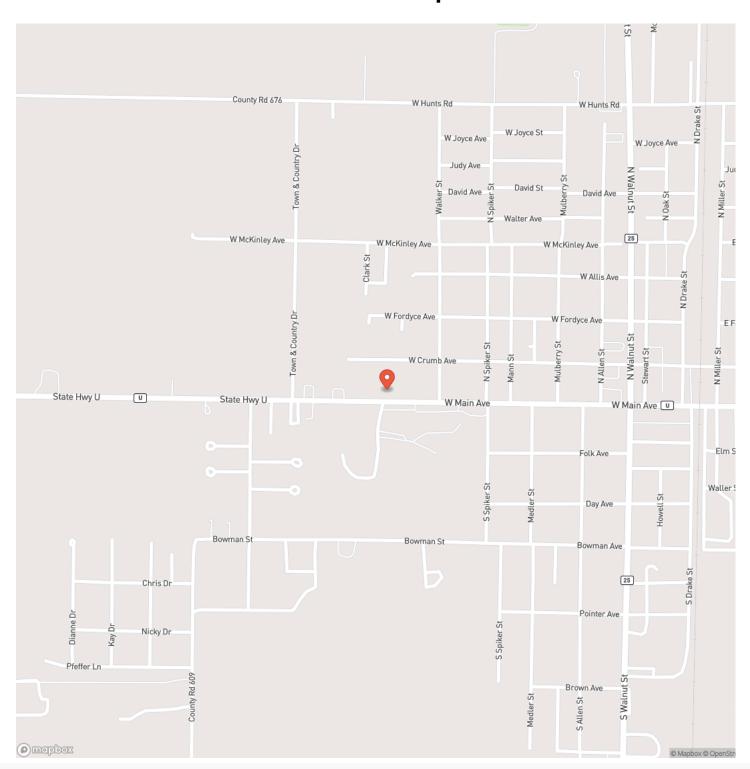

City, State Zip

Bernie, MO 63822

County

**Stoddard County** 

Type

**Residential Property** 

Latitude / Longitude

36.669658 / -89.976552

**Dwelling Square Feet** 

1700

**Bedrooms / Bathrooms** 

4/2

Acreage

0.504

Price

\$187,000

#### **Property Website**

https://www.mossyoakproperties.com/property/4-bedroom-2-bath-in-bernie-mo-stoddard-missouri/49209/









### **PROPERTY DESCRIPTION**

Check this Out! A 4 bedroom, 2 bath home sitting on half an acre directly across from the school in Bernie. How convenient! This home features an updated kitchen, a spacious sunroom, a roomy master bedroom with a cool sliding barndoor, and a tornado shelter in the back yard. Perfect for a family or someone just needing more space. Don't miss this one.

















## **Locator Map**





## **Locator Map**





# **Satellite Map**





# LISTING REPRESENTATIVE For more information contact:



### Representative

Cinny Weiden

#### Mobile

(573) 330-6886

#### Office

(573) 712-2252

#### Emai

cweiden@mossyoakproperties.com

#### **Address**

947 N Westwood Blvd

## City / State / Zip

Poplar Bluff, MO 63901

| <u>NOTES</u> |  |  |
|--------------|--|--|
|              |  |  |
|              |  |  |
|              |  |  |
|              |  |  |
|              |  |  |
|              |  |  |
|              |  |  |
|              |  |  |
|              |  |  |
|              |  |  |
|              |  |  |
|              |  |  |
|              |  |  |



| <u>NOTES</u> |  |
|--------------|--|
|              |  |
|              |  |
|              |  |
|              |  |