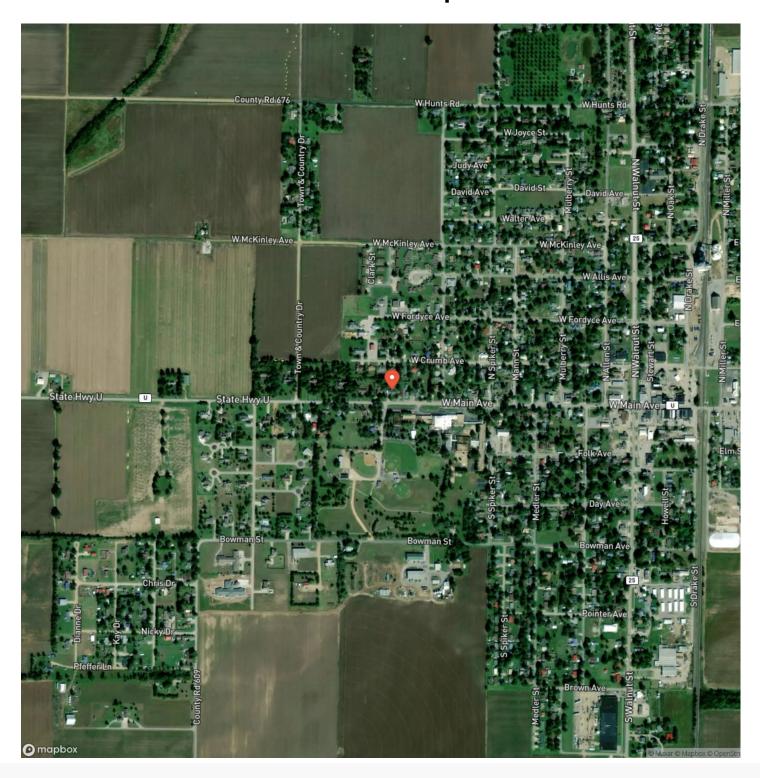

ddard County** 

Type

**Residential Property** 

Latitude / Longitude

36.669658 / -89.976552

**Dwelling Square Feet** 

1700

**Bedrooms / Bathrooms** 

4/2

Acreage

0.504

Price

\$187,000

#### **Property Website**

https://www.mossyoakproperties.com/property/4-bedroom-2-bath-in-bernie-mo-stoddard-missouri/49209/









### **PROPERTY DESCRIPTION**

Check this Out! A 4 bedroom, 2 bath home sitting on half an acre directly across from the school in Bernie. How convenient! This home features an updated kitchen, a spacious sunroom, a roomy master bedroom with a cool sliding barndoor, and a tornado shelter in the back yard. Perfect for a family or someone just needing more space. Don't miss this one.

















## **Locator Map**





## **Locator Map**





# **Satellite Map**





# LISTING REPRESENTATIVE For more information contact:



### Representative

Cinny Weiden

#### Mobile

(573) 330-6886

#### Office

(573) 712-2252

#### Emai

cweiden@mossyoakproperties.com

#### **Address**

947 N Westwood Blvd

## City / State / Zip

Poplar Bluff, MO 63901

| <u>NOTES</u> |  |  |
|--------------|--|--|
|              |  |  |
|              |  |  |
|              |  |  |
|              |  |  |
|              |  |  |
|              |  |  |
|              |  |  |
|              |  |  |
|              |  |  |
|              |  |  |
|              |  |  |
|              |  |  |
|              |  |  |



| <u>NOTES</u> |  |
|--------------|--|
|              |  |
|              |  |
|              |  |
|              |  |
|              |  |
|              |  |
|