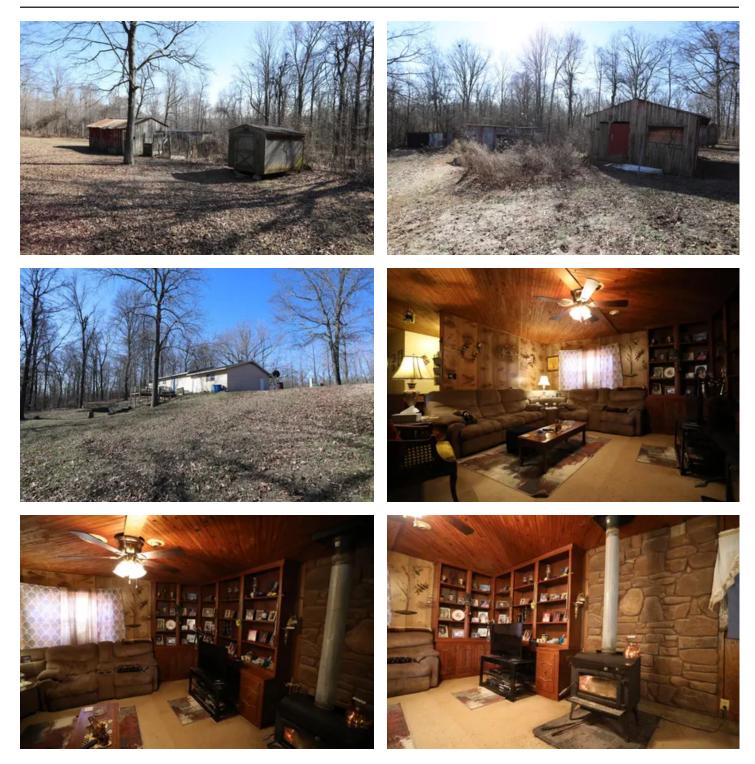

#### **PROPERTY DESCRIPTION**

For your own piece of country-side living, end your search at 18934 County Road 526C! Boasting 5 bedrooms, 3 full bathrooms, and over 20 sprawling wooded acres, this multi-use property is sure to fulfill all of your rural living dreams! The numerous out-buildings allow for plenty of storage for all the implements needed to care for this beautiful tract of land. The property is teaming with Missouri wildlife, and the clearcut area immediately surrounding the home offers unmatched shooting lanes for hunting!