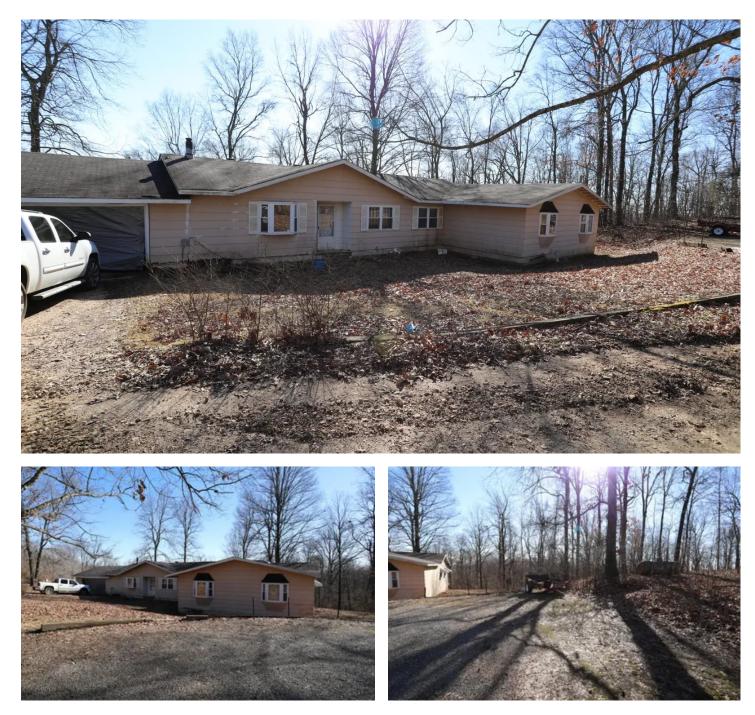

21 ac+/- with 5 Bed, 4 Bath Home 18934 County Road 526C Bloomfield, MO 63825

**\$170,000** 21.060± Acres Stoddard County

#### 21 ac+/- with 5 Bed, 4 Bath Home Bloomfield, MO / Stoddard County

#### **PROPERTY DESCRIPTION**

For your own piece of country-side living, end your search at 18934 County Road 526C! Boasting 5 bedrooms, 3 full bathrooms, and over 20 sprawling wooded acres, this multi-use property is sure to fulfill all of your rural living dreams! The numerous out-buildings allow for plenty of storage for all the implements needed to care for this beautiful tract of land. The property is teaming with Missouri wildlife, and the clearcut area immediately surrounding the home offers unmatched shooting lanes for hunting!