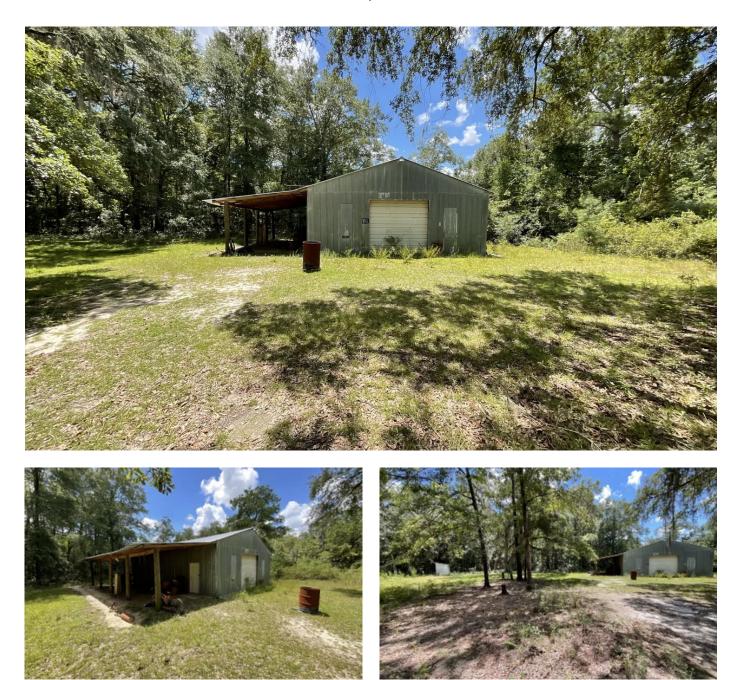

## **PROPERTY DESCRIPTION**

3.7 acres located in Oak Woodland Estates offering well, septic, power and more! This lot is conveniently located to I-75 providing access to restaurants, entertainment and hospitals in nearby Valdosta, GA! Also featured is a 30x40 barn with a concrete slab and 12x40 lean to! There was previously a mobile home onsite that has been removed to make room for your new mobile or stick built! This property is inside of an HOA and accessed by private dirt road. Call or text Ben Jones @ <u>850-673-7888</u> for more information or to schedule an appointment!