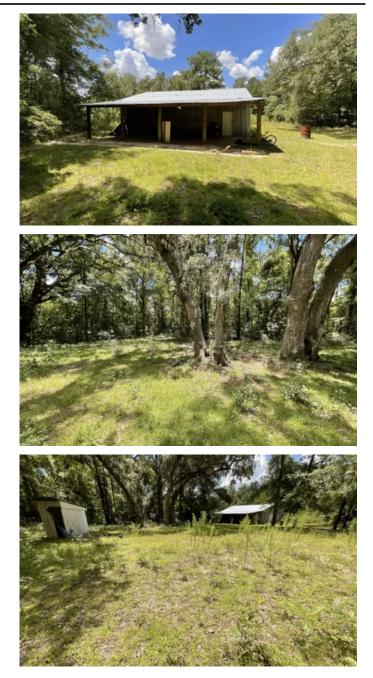

## **PROPERTY DESCRIPTION**

3.7 acres located in Oak Woodland Estates offering well, septic, power and more! This lot is conveniently located to I-75 providing access to restaurants, entertainment and hospitals in nearby Valdosta, GA! Also featured is a 30x40 barn with a concrete slab and 12x40 lean to! There was previously a mobile home onsite that has been removed to make room for your new mobile or stick built! This property is inside of an HOA and accessed by private dirt road. Call or text Ben Jones @ <u>850-673-7888</u> for more information or to schedule an appointment!