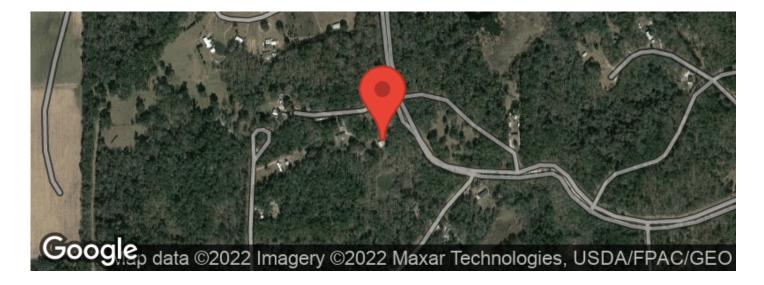

# **Aerial Maps**

## **PROPERTY DESCRIPTION**

3.7 acres located in Oak Woodland Estates offering well, septic, power and more! This lot is conveniently located to I-75 providing access to restaurants, entertainment and hospitals in nearby Valdosta, GA! Also featured is a 30x40 barn with a concrete slab and 12x40 lean to! There was previously a mobile home onsite that has been removed to make room for your new mobile or stick built! This property is inside of an HOA and accessed by private dirt road. Call or text Ben Jones @ <u>850-673-7888</u> for more information or to schedule an appointment!