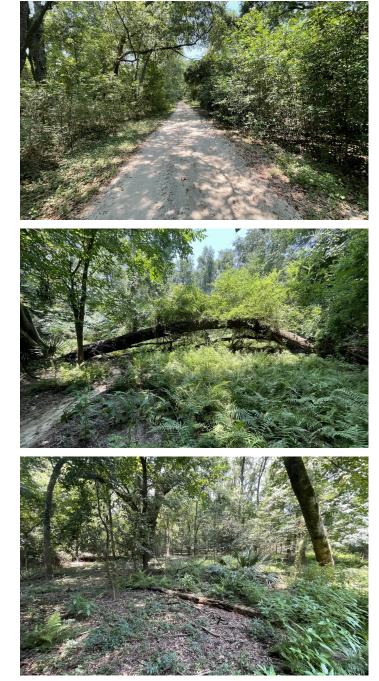

## **PROPERTY DESCRIPTION**

Owner financing alert! Check out this beautiful 2.91 acre lot in Madison County, FL! The lot is completely wooded with some absolutely gorgeous hardwoods! There are some massive oak trees scattered about the property. Peace and quiet are what you feel at this property! Nothing but the sounds and sights of nature! This lot is located in Blue Ridge Landing Subdivision. There are minimal deed restrictions. Perfect lot for your homesite in the country! Build your dream home, or place your new mobile home on the property! All dwellings must be a minimum of 720 heated square feet. Mobile homes are allowed. Mobile homes must be two years of age or newer, and they must also be a minimum of 720 heated square feet. Cows, horses, goats, chickens, etc are allowed! The property is located on a dirt road, and surrounded largely by farmland. If you are wanting to get out in the country, and enjoy a slower pace of life then this property just might be the one! The town of Madison, FL is only 20 minutes away for grocery shopping and dining needs. Valdosta, GA is just 45 minutes to the north. Owner will finance!