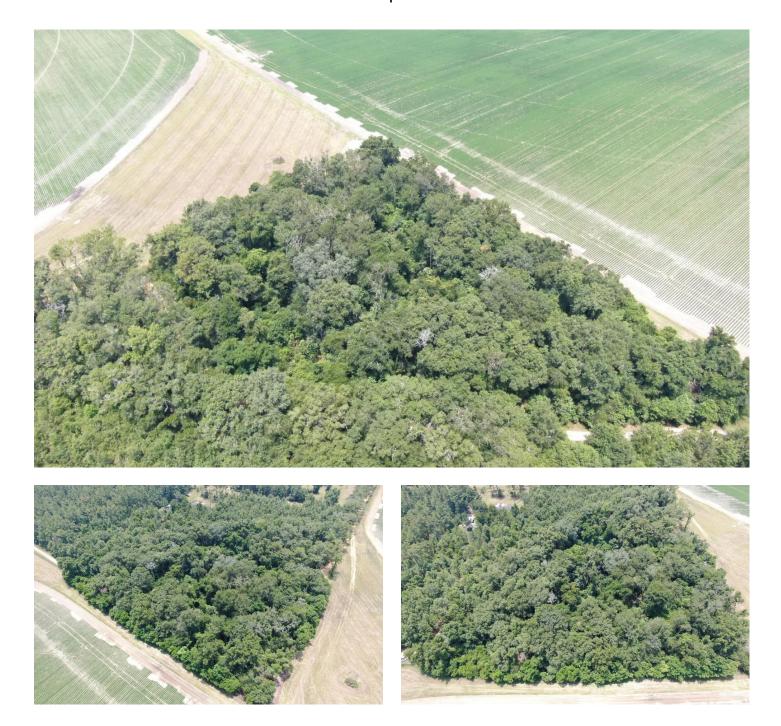

## **PROPERTY DESCRIPTION**

Owner financing alert! Check out this beautiful 2.91 acre lot in Madison County, FL! The lot is completely wooded with some absolutely gorgeous hardwoods! There are some massive oak trees scattered about the property. Peace and quiet are what you feel at this property! Nothing but the sounds and sights of nature! This lot is located in Blue Ridge Landing Subdivision. There are minimal deed restrictions. Perfect lot for your homesite in the country! Build your dream home, or place your new mobile home on the property! All dwellings must be a minimum of 720 heated square feet. Mobile homes are allowed. Mobile homes must be two years of age or newer, and they must also be a minimum of 720 heated square feet. Cows, horses, goats, chickens, etc are allowed! The property is located on a dirt road, and surrounded largely by farmland. If you are wanting to get out in the country, and enjoy a slower pace of life then this property just might be the one! The town of Madison, FL is only 20 minutes away for grocery shopping and dining needs. Valdosta, GA is just 45 minutes to the north. Owner will finance!