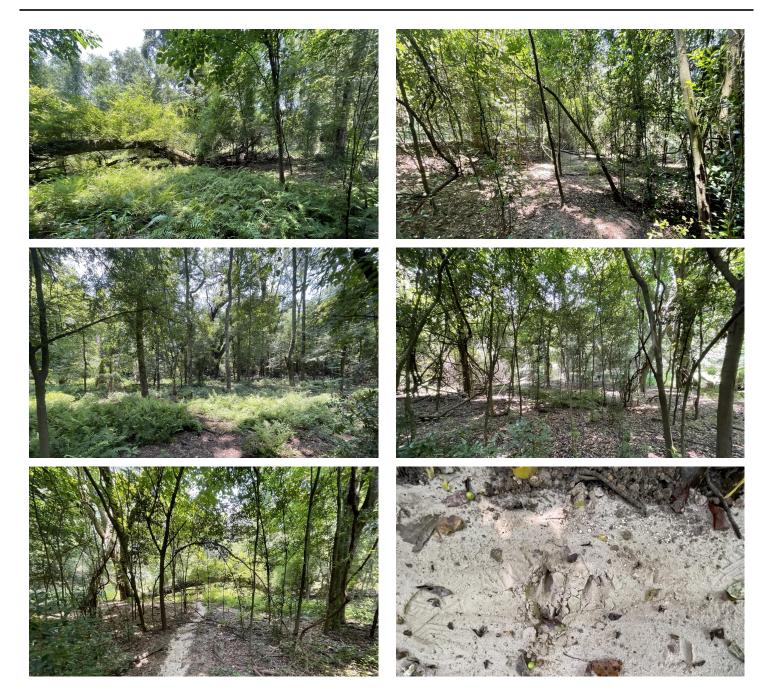

## **PROPERTY DESCRIPTION**

Owner financing alert! Check out this beautiful 2.91 acre lot in Madison County, FL! The lot is completely wooded with some absolutely gorgeous hardwoods! There are some massive oak trees scattered about the property. Peace and quiet are what you feel at this property! Nothing but the sounds and sights of nature! This lot is located in Blue Ridge Landing Subdivision. There are minimal deed restrictions. Perfect lot for your homesite in the country! Build your dream home, or place your new mobile home on the property! All dwellings must be a minimum of 720 heated square feet. Mobile homes are allowed. Mobile homes must be two years of age or newer, and they must also be a minimum of 720 heated square feet. Cows, horses, goats, chickens, etc are allowed! The property is located on a dirt road, and surrounded largely by farmland. If you are wanting to get out in the country, and enjoy a slower pace of life then this property just might be the one! The town of Madison, FL is only 20 minutes away for grocery shopping and dining needs. Valdosta, GA is just 45 minutes to the north. Owner will finance!