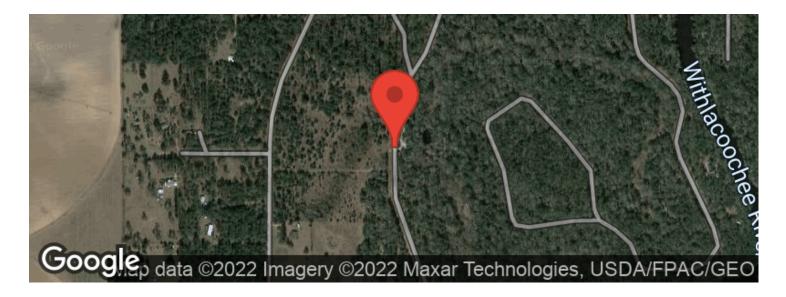

# **Aerial Maps**

## **PROPERTY DESCRIPTION**

Owner financing alert! Check out this beautiful 2.91 acre lot in Madison County, FL! The lot is completely wooded with some absolutely gorgeous hardwoods! There are some massive oak trees scattered about the property. Peace and quiet are what you feel at this property! Nothing but the sounds and sights of nature! This lot is located in Blue Ridge Landing Subdivision. There are minimal deed restrictions. Perfect lot for your homesite in the country! Build your dream home, or place your new mobile home on the property! All dwellings must be a minimum of 720 heated square feet. Mobile homes are allowed. Mobile homes must be two years of age or newer, and they must also be a minimum of 720 heated square feet. Cows, horses, goats, chickens, etc are allowed! The property is located on a dirt road, and surrounded largely by farmland. If you are wanting to get out in the country, and enjoy a slower pace of life then this property just might be the one! The town of Madison, FL is only 20 minutes away for grocery shopping and dining needs. Valdosta, GA is just 45 minutes to the north. Owner will finance!