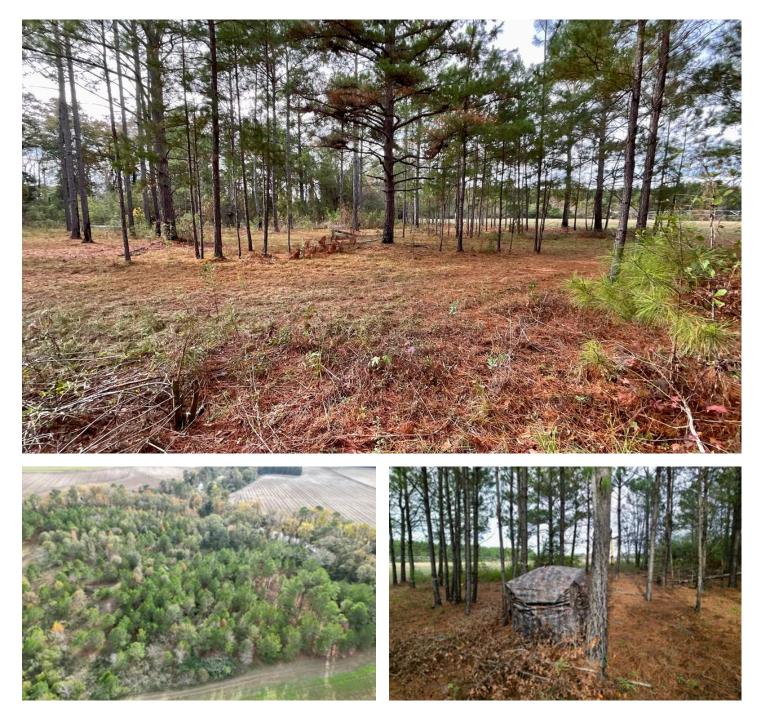

#### **PROPERTY DESCRIPTION**

15 acres for sale in Pavo, Ga! This tract of land would make for a great homesite, recreational, or hunting property. There is two wells, two septic tanks, and two power poles already in place. The wells are not currently hooked up to power. There is a great deer population that uses the property if you are looking for a smaller hunting tract. A creek flows on the west and south boundary of the property. There is a great mix or upland pines and hardwoods on the property. There is a trail system that runs though the property that could be easily driven with a four wheeler or ATV. Located only 10 minutes to Pavo, 20 minutes to Moultrie, 35 minutes to Thomasville, and 40 minutes to Valdosta with the 122 bridge being out. To schedule your private showing contact listing agent Cole Bonner at <u>229-561-5111</u>.