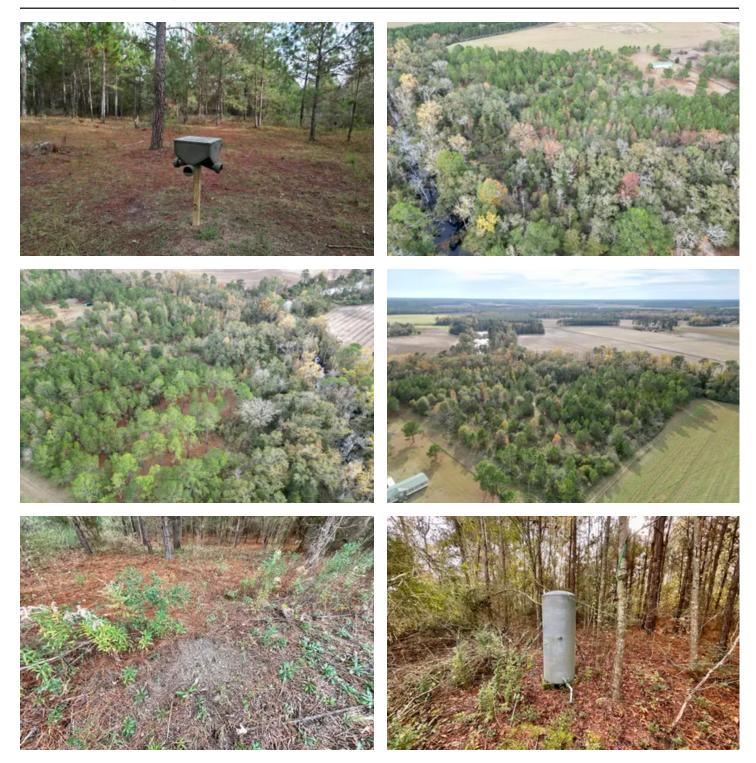

#### **PROPERTY DESCRIPTION**

15 acres for sale in Pavo, Ga! This tract of land would make for a great homesite, recreational, or hunting property. There is two wells, two septic tanks, and two power poles already in place. The wells are not currently hooked up to power. There is a great deer population that uses the property if you are looking for a smaller hunting tract. A creek flows on the west and south boundary of the property. There is a great mix or upland pines and hardwoods on the property. There is a trail system that runs though the property that could be easily driven with a four wheeler or ATV. Located only 10 minutes to Pavo, 20 minutes to Moultrie, 35 minutes to Thomasville, and 40 minutes to Valdosta with the 122 bridge being out. To schedule your private showing contact listing agent Cole Bonner at <u>229-561-5111</u>.