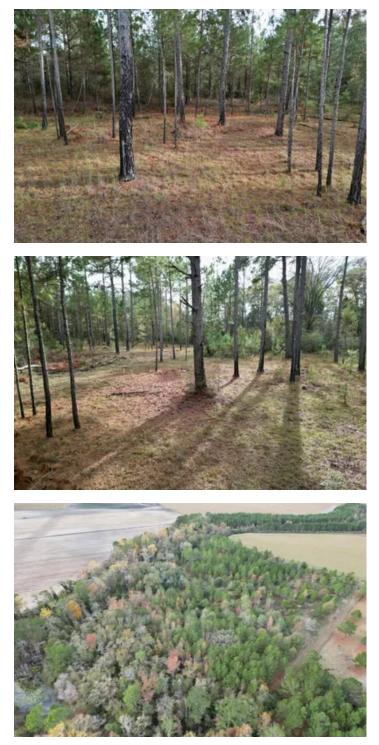

#### **PROPERTY DESCRIPTION**

15 acres for sale in Pavo, Ga! This tract of land would make for a great homesite, recreational, or hunting property. There is two wells, two septic tanks, and two power poles already in place. The wells are not currently hooked up to power. There is a great deer population that uses the property if you are looking for a smaller hunting tract. A creek flows on the west and south boundary of the property. There is a great mix or upland pines and hardwoods on the property. There is a trail system that runs though the property that could be easily driven with a four wheeler or ATV. Located only 10 minutes to Pavo, 20 minutes to Moultrie, 35 minutes to Thomasville, and 40 minutes to Valdosta with the 122 bridge being out. To schedule your private showing contact listing agent Cole Bonner at <u>229-561-5111</u>.