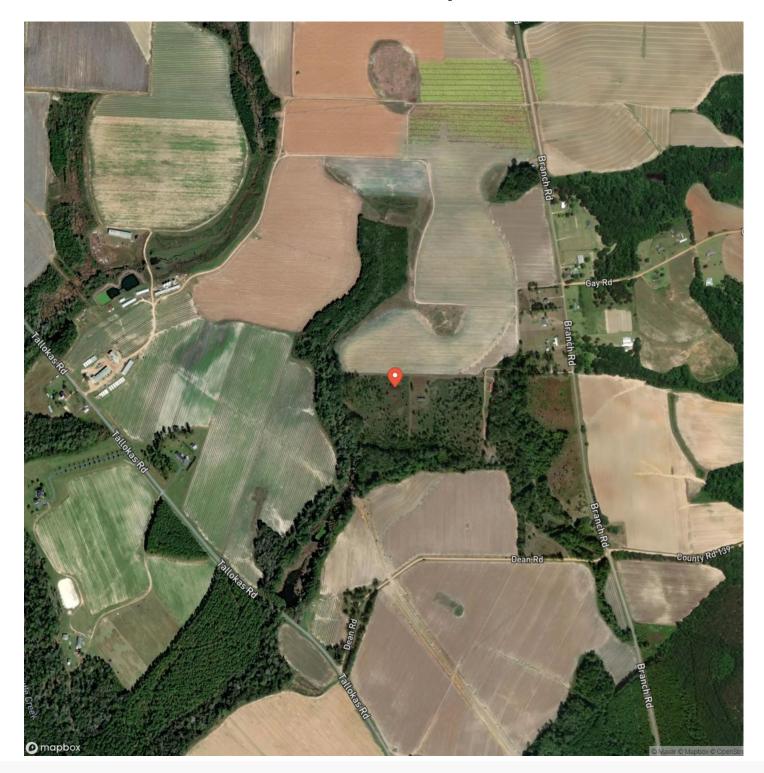

already in place. The wells are not currently hooked up to power. There is a great deer population that uses the property if you are looking for a smaller hunting tract. A creek flows on the west and south boundary of the property. There is a great mix or upland pines and hardwoods on the property. There is a trail system that runs though the property that could be easily driven with a four wheeler or ATV. Located only 10 minutes to Pavo, 20 minutes to Moultrie, 35 minutes to Thomasville, and 40 minutes to Valdosta with the 122 bridge being out. To schedule your private showing contact listing agent Cole Bonner at <u>229-561-5111</u>.



#### **MORE INFO ONLINE:**





# **MORE INFO ONLINE:**







# **MORE INFO ONLINE:**

# **Locator Map**





# **MORE INFO ONLINE:**

# Satellite Map





# **MORE INFO ONLINE:**

#### LISTING REPRESENTATIVE For more information contact:



<u>NOTES</u>

Representative

Cole Bonner

**Mobile** (229) 561-5111

**Office** (850) 973-2200

**Email** cbonner@mossyoakproperties.com

**Address** 145 NW Cantey Avenue

**City / State / Zip** Madison, FL 32340



# **MORE INFO ONLINE:**

| NOTES |  |
|-------|--|
|       |  |
|       |  |
|       |  |
|       |  |
|       |  |
|       |  |
|       |  |
|       |  |
|       |  |
|       |  |
|       |  |
|       |  |
|       |  |
|       |  |
|       |  |
|       |  |
|       |  |
|       |  |
|       |  |
|       |  |
|       |  |
|       |  |
|       |  |
|       |  |
|       |  |
|       |  |
|       |  |
|       |  |
|       |  |
|       |  |
|       |  |
|       |  |
|       |  |
|       |  |