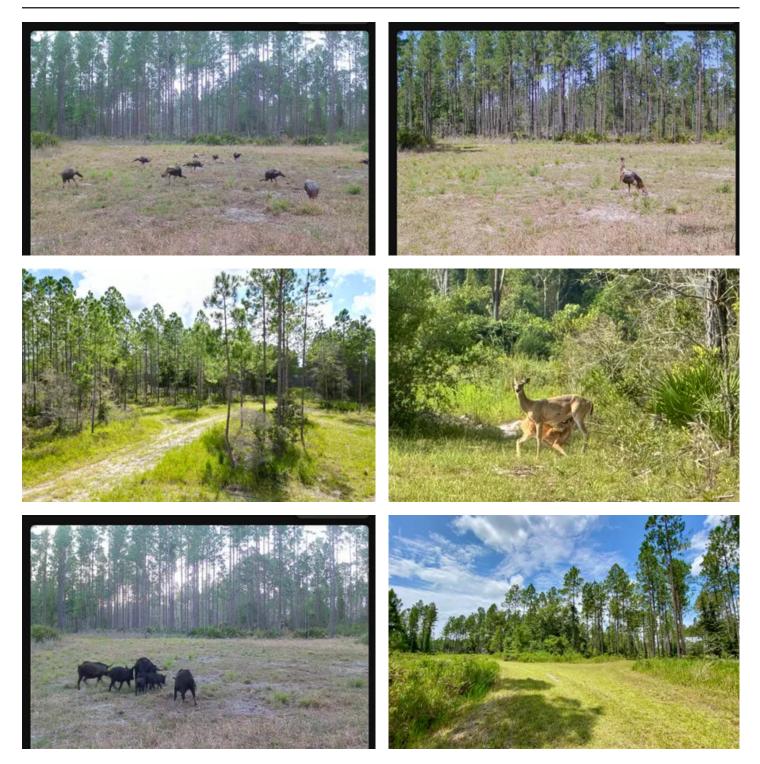

## **PROPERTY DESCRIPTION**

For more information regarding this listing, please contact listing agent's Cole Bonner 229-561-5111 or Ryan Walker at 386-590-7633

Approximately 285 +/- acres in Gilchrist County, Florida, located on County Road 232 near Bell. Tracts like these with a great mixture of investment and recreation are hard to come by. With a main interior road system, this property is easily accessible, with multiple trails going off the main road. In addition, Cypress Head Plantation has various ages of timber stands. The majority of this timber has been thined and sprayed and is ready for perscribed burning. There are multiple areas already cleared that would make nice locations for food plots, as well as multiple wet areas that would be great pond locations. This property has a healthy population of whitetail deer, turkeys, and hogs. According to FWC and NWTF maps, this tract lies within the Osceola turkey subspecies region. Large adjoining neighboring landowners, one being the Gilchrist Club, that is said to be 24,000 acres and extensivley wildlife managed. Don't miss out on your opportunity to own this incredible piece of property.

#### **Key Features:**

- Approximately 285 wooded acres
- Various timber stand ages
- Multiple food plot locations
- Multiple pond site locations
- Approximately 2,000 feet of paved road frontage
- Great Deer, Turkey, and Hog population
- Timber value and recreation
- Paved road frontage on County Road 232

#### **Recreational:**

Enjoy your own outdoor sanctuary among the towering pine trees. Whether it's hunting for whitetail deer, chasing gobbling Osceola turkeys in the spring, observing wildlife, or building a house to enjoy the peaceful surroundings, this property provides a perfect escape.