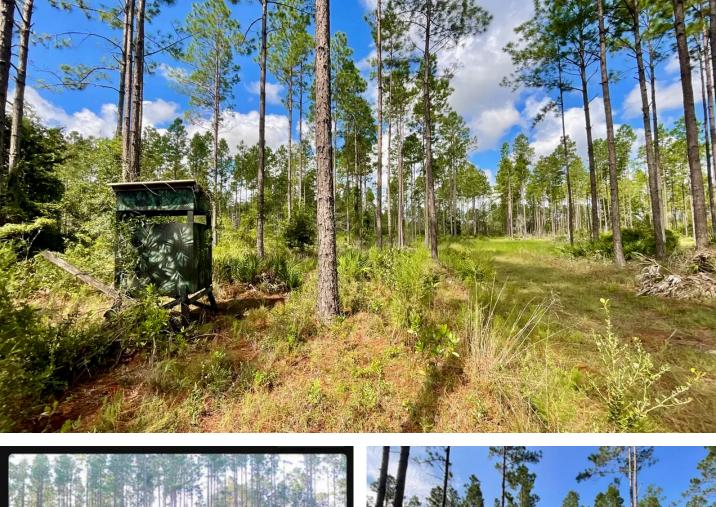

## **PROPERTY DESCRIPTION**

For more information regarding this listing, please contact listing agent's Cole Bonner 229-561-5111 or Ryan Walker at 386-590-7633

Approximately 285 +/- acres in Gilchrist County, Florida, located on County Road 232 near Bell. Tracts like these with a great mixture of investment and recreation are hard to come by. With a main interior road system, this property is easily accessible, with multiple trails going off the main road. In addition, Cypress Head Plantation has various ages of timber stands. The majority of this timber has been thined and sprayed and is ready for perscribed burning. There are multiple areas already cleared that would make nice locations for food plots, as well as multiple wet areas that would be great pond locations. This property has a healthy population of whitetail deer, turkeys, and hogs. According to FWC and NWTF maps, this tract lies within the Osceola turkey subspecies region. Large adjoining neighboring landowners, one being the Gilchrist Club, that is said to be 24,000 acres and extensivley wildlife managed. Don't miss out on your opportunity to own this incredible piece of property.

#### **Key Features:**

- Approximately 285 wooded acres
- Various timber stand ages
- Multiple food plot locations
- Multiple pond site locations
- Approximately 2,000 feet of paved road frontage
- Great Deer, Turkey, and Hog population
- Timber value and recreation
- Paved road frontage on County Road 232

#### **Recreational:**

Enjoy your own outdoor sanctuary among the towering pine trees. Whether it's hunting for whitetail deer, chasing gobbling Osceola turkeys in the spring, observing wildlife, or building a house to enjoy the peaceful surroundings, this property provides a perfect escape.