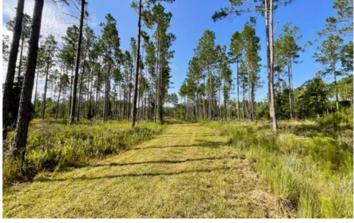

## **PROPERTY DESCRIPTION**

For more information regarding this listing, please contact listing agent's Cole Bonner 229-561-5111 or Ryan Walker at 386-590-7633

Approximately 285 +/- acres in Gilchrist County, Florida, located on County Road 232 near Bell. Tracts like these with a great mixture of investment and recreation are hard to come by. With a main interior road system, this property is easily accessible, with multiple trails going off the main road. In addition, Cypress Head Plantation has various ages of timber stands. The majority of this timber has been thined and sprayed and is ready for perscribed burning. There are multiple areas already cleared that would make nice locations for food plots, as well as multiple wet areas that would be great pond locations. This property has a healthy population of whitetail deer, turkeys, and hogs. According to FWC and NWTF maps, this tract lies within the Osceola turkey subspecies region. Large adjoining neighboring landowners, one being the Gilchrist Club, that is said to be 24,000 acres and extensivley wildlife managed. Don't miss out on your opportunity to own this incredible piece of property.

#### **Key Features:**

- Approximately 285 wooded acres
- Various timber stand ages
- Multiple food plot locations
- Multiple pond site locations
- Approximately 2,000 feet of paved road frontage
- Great Deer, Turkey, and Hog population
- Timber value and recreation
- Paved road frontage on County Road 232