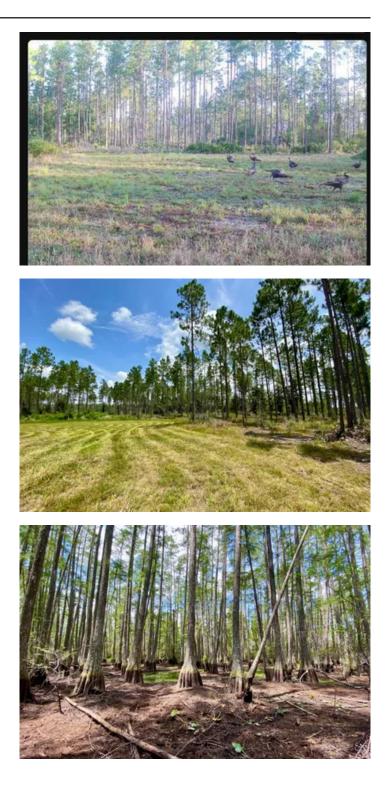

## **PROPERTY DESCRIPTION**

For more information regarding this listing, please contact listing agent's Cole Bonner 229-561-5111 or Ryan Walker at 386-590-7633

Approximately 285 +/- acres in Gilchrist County, Florida, located on County Road 232 near Bell. Tracts like these with a great mixture of investment and recreation are hard to come by. With a main interior road system, this property is easily accessible, with multiple trails going off the main road. In addition, Cypress Head Plantation has various ages of timber stands. The majority of this timber has been thined and sprayed and is ready for perscribed burning. There are multiple areas already cleared that would make nice locations for food plots, as well as multiple wet areas that would be great pond locations. This property has a healthy population of whitetail deer, turkeys, and hogs. According to FWC and NWTF maps, this tract lies within the Osceola turkey subspecies region. Large adjoining neighboring landowners, one being the Gilchrist Club, that is said to be 24,000 acres and extensivley wildlife managed. Don't miss out on your opportunity to own this incredible piece of property.

#### **Key Features:**

- Approximately 285 wooded acres
- Various timber stand ages
- Multiple food plot locations
- Multiple pond site locations
- Approximately 2,000 feet of paved road frontage
- Great Deer, Turkey, and Hog population
- Timber value and recreation
- Paved road frontage on County Road 232