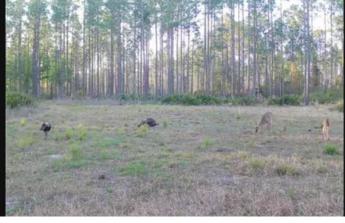

## **PROPERTY DESCRIPTION**

For more information regarding this listing, please contact listing agent's Cole Bonner 229-561-5111 or Ryan Walker at 386-590-7633

Approximately 285 +/- acres in Gilchrist County, Florida, located on County Road 232 near Bell. Tracts like these with a great mixture of investment and recreation are hard to come by. With a main interior road system, this property is easily accessible, with multiple trails going off the main road. In addition, Cypress Head Plantation has various ages of timber stands. The majority of this timber has been thined and sprayed and is ready for perscribed burning. There are multiple areas already cleared that would make nice locations for food plots, as well as multiple wet areas that would be great pond locations. This property has a healthy population of whitetail deer, turkeys, and hogs. According to FWC and NWTF maps, this tract lies within the Osceola turkey subspecies region. Large adjoining neighboring landowners, one being the Gilchrist Club, that is said to be 24,000 acres and extensivley wildlife managed. Don't miss out on your opportunity to own this incredible piece of property.

#### **Key Features:**

- Approximately 285 wooded acres
- Various timber stand ages
- Multiple food plot locations
- Multiple pond site locations
- Approximately 2,000 feet of paved road frontage
- Great Deer, Turkey, and Hog population
- Timber value and recreation
- Paved road frontage on County Road 232

#### **Recreational:**

Enjoy your own outdoor sanctuary among the towering pine trees. Whether it's hunting for whitetail deer, chasing gobbling Osceola turkeys in the spring, observing wildlife, or building a house to enjoy the peaceful surroundings, this property provides a perfect escape.