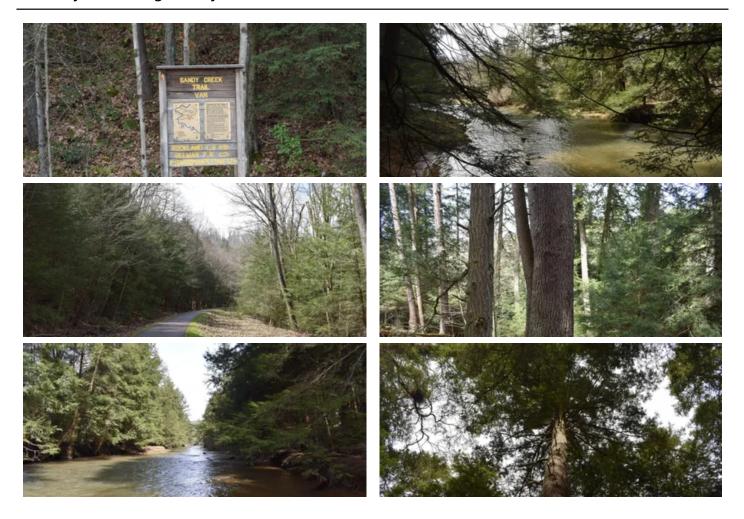

#### **PROPERTY DESCRIPTION**

Pennsylvania vacant wooded land with internal trails, abundant game and frontage on East Sandy Creek for sale. This spectacular property is a unique find for the recreational enthusiast. It is almost entirely forested with a mix of hardwoods and softwoods and much of the softwood is older growth hemlock that tower above the landscape creating a park-like environment. Couple this with the Sandy Creek Trail system that runs through the property on a paved trail for hiking and biking that also doubles as part of the North Country National Scenic Trail system and nearly a mile of direct frontage on East Sandy Creek and you have a fantastic multi-use recreational property. The East Sandy is known for its abundant catches of brown trout, smallmouth and largemouth bass along with the usual assortment of pan fish. A great swimming hole exists on the property near the southern end along a nice stretch of sandy shoreline. East Sandy Creek generally has Class II rapids on portions of it so is an easy paddle by canoe or kayak. With the abundance of cover types and hardwood mast and seedling food sources, there is plenty of evidence of well-used deer trails and rubs along with turkey scratching on the forest floor. In addition, State Game Lands #45 directly adjoins this property on the opposite side of East Sandy Creek. The Sellers only own the oil rights to the 49 acre parcel that is part of this ownership and will transfer those rights. They do not own the balance of the oil, gas or mineral rights so those will not transfer. The Sellers do have an active hunting lease on the property that can be transferred to the new owner or canceled at closing. The property has approximately 4,250 feet of road frontage on Tarklin Hill Road. Electric is available along road frontage.