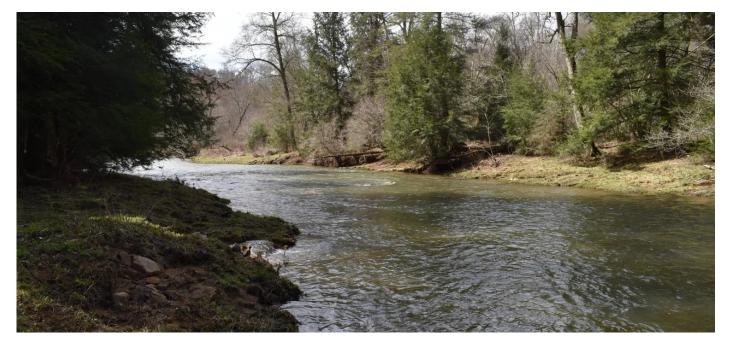

#### **PROPERTY DESCRIPTION**

Pennsylvania vacant wooded land with internal trails, abundant game and frontage on East Sandy Creek for sale. This spectacular property is a unique find for the recreational enthusiast. It is almost entirely forested with a mix of hardwoods and softwoods and much of the softwood is older growth hemlock that tower above the landscape creating a park-like environment. Couple this with the Sandy Creek Trail system that runs through the property on a paved trail for hiking and biking that also doubles as part of the North Country National Scenic Trail system and nearly a mile of direct frontage on East Sandy Creek and you have a fantastic multi-use recreational property. The East Sandy is known for its abundant catches of brown trout, smallmouth and largemouth bass along with the usual assortment of pan fish. A great swimming hole exists on the property near the southern end along a nice stretch of sandy shoreline. East Sandy Creek generally has Class II rapids on portions of it so is an easy paddle by canoe or kayak. With the abundance of cover types and hardwood mast and seedling food sources, there is plenty of evidence of well-used deer trails and rubs along with turkey scratching on the forest floor. In addition, State Game Lands #45 directly adjoins this property on the opposite side of East Sandy Creek. The Sellers only own the oil rights to the 49 acre parcel that is part of this ownership and will transfer those rights. They do not own the balance of the oil, gas or mineral rights so those will not transfer. The Sellers do have an active hunting lease on the property that can be transferred to the new owner or canceled at closing. The property has approximately 4,250 feet of road frontage on Tarklin Hill Road. Electric is available along road frontage.