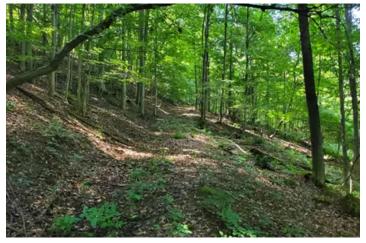

There's a nice mix of open, brushy or wooded areas with plentiful deer and turkey sign. The woods is a mix of Hemlock, White Pine, Aspen, Red Oak, and some Sugar Maple. The timber was last harvested 10-15 years ago and there is still a decent timber value throughout. There are several internal trails that would be perfect for riding ATV's or hiking.