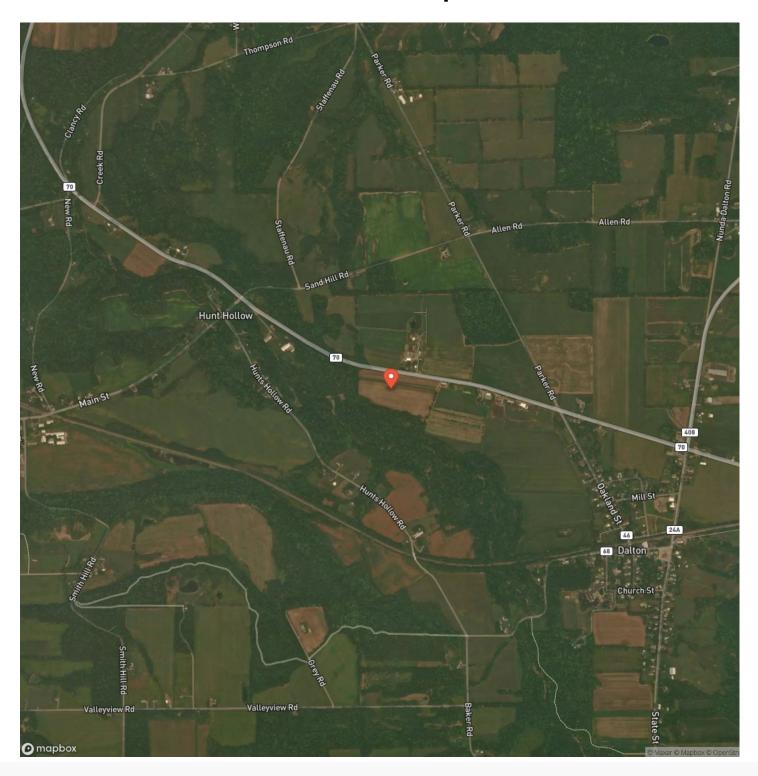

ber value throughout. There are several internal trails that would be perfect for riding ATV's or hiking.

In addition, Keshequa Creek is a full-time flowing trout stream that runs full-length through the southern portion of the property for nearly 1 mile. This unique feature can provide hours upon hours of enjoyment fishing, relaxing by the stream or watching the kids and grandkids play.

This property is an excellent place to get out and enjoy nature in a great location with Letchworth State Park only a few minutes away. All oil, gas, mineral and timber rights are owned and will transfer.



**MORE INFO ONLINE:** 















## **Locator Map**





**MORE INFO ONLINE:** 

TimberlandRealty.net

## **Locator Map**





**MORE INFO ONLINE:** 

TimberlandRealty.net

# **Satellite Map**





**MORE INFO ONLINE:** 

TimberlandRealty.net

## LISTING REPRESENTATIVE For more information contact:



### Representative

Brian Bullard

### Mobile

(716) 499-5608

#### Office

(716) 962-9935

#### Emai

bbull ard @timber land realty.net

#### **Address**

1890 East Main Street

## City / State / Zip

Falconer, NY 14733

| <u>NOTES</u> |      |      |      |
|--------------|------|------|------|
|              |      |      |      |
|              |      |      |      |
|              |      |      |      |
|              |      |      |      |
|              |      |      |      |
|              |      |      |      |
|              |      |      |      |
|              |      |      |      |
|              |      |      |      |
|              |      |      |      |
|