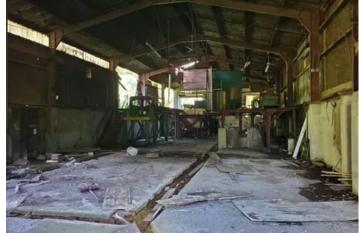

#### **PROPERTY DESCRIPTION**

New York wooded land with timber, trout stream and buildings for sale. Former commercial sawmill property with a gravel driveway leading to several buildings that collectively contain over 32,000 sf of usable space and are full of possibilities. There are also a couple of buildings that are in disrepair located on the property. However, most are in usable condition for storage or many other purposes. There is a small log sided office building that could be converted to a cabin. Water, septic and electric all exist on site and will be sold as-is. There is no zoning here, so this property can easily be converted to many uses.