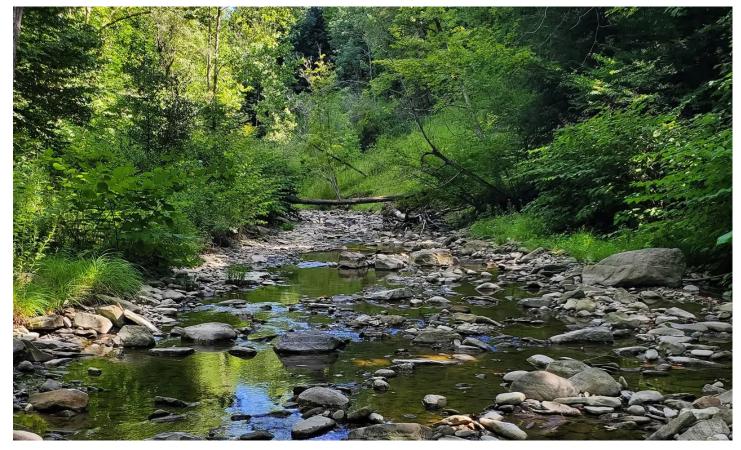

In addition, Keshequa Creek is a full-time flowing trout stream that runs full-length through the southern portion of the property for nearly 1 mile. This unique feature can provide hours upon hours of enjoyment fishing, relaxing by the stream or watching the kids and grandkids play.