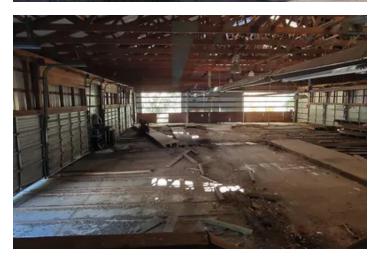

#### **PROPERTY DESCRIPTION**

New York wooded land with timber, trout stream and buildings for sale. Former commercial sawmill property with a gravel driveway leading to several buildings that collectively contain over 32,000 sf of usable space and are full of possibilities. There are also a couple of buildings that are in disrepair located on the property. However, most are in usable condition for storage or many other purposes. There is a small log sided office building that could be converted to a cabin. Water, septic and electric all exist on site and will be sold as-is. There is no zoning here, so this property can easily be converted to many uses.