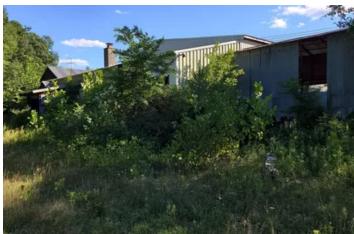

#### **PROPERTY DESCRIPTION**

New York wooded land with timber, trout stream and buildings for sale. Former commercial sawmill property with a gravel driveway leading to several buildings that collectively contain over 32,000 sf of usable space and are full of possibilities. There are also a couple of buildings that are in disrepair located on the property. However, most are in usable condition for storage or many other purposes. There is a small log sided office building that could be converted to a cabin. Water, septic and electric all exist on site and will be sold as-is. There is no zoning here, so this property can easily be converted to many uses.

There's a nice mix of open, brushy or wooded areas with plentiful deer and turkey sign. The woods is a mix of Hemlock, White Pine, Aspen, Red Oak, and some Sugar Maple. The timber was last harvested 10-15 years ago and there is still a decent timber value throughout. There are several internal trails that would be perfect for riding ATV's or hiking.