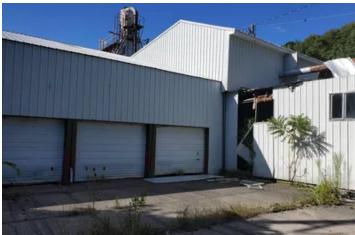

#### **PROPERTY DESCRIPTION**

New York wooded land with timber, trout stream and buildings for sale. Former commercial sawmill property with a gravel driveway leading to several buildings that collectively contain over 32,000 sf of usable space and are full of possibilities. There are also a couple of buildings that are in disrepair located on the property. However, most are in usable condition for storage or many other purposes. There is a small log sided office building that could be converted to a cabin. Water, septic and electric all exist on site and will be sold as-is. There is no zoning here, so this property can easily be converted to many uses.