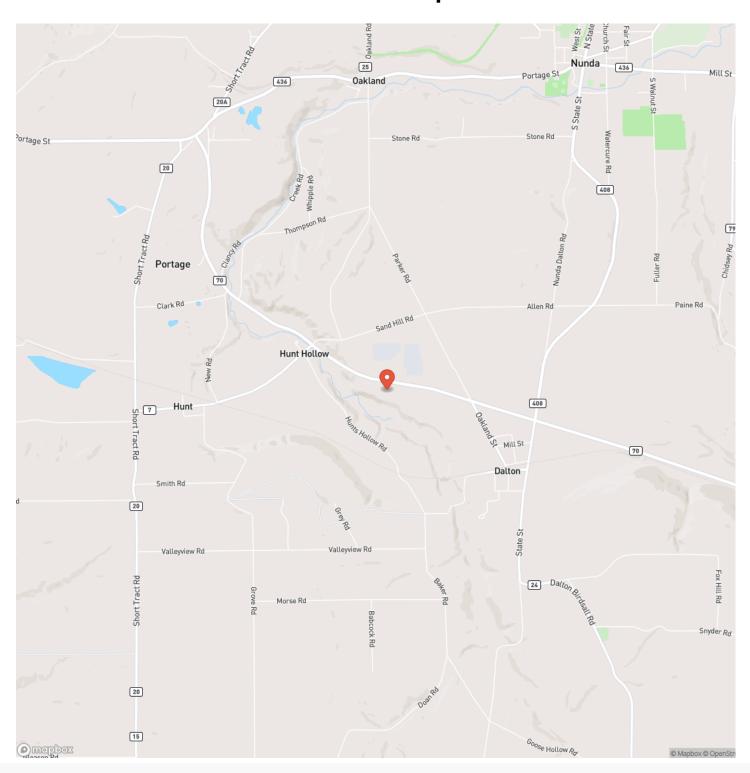

x of Hemlock, White Pine, Aspen, Red Oak, and some Sugar Maple. The timber was last harvested 10-15 years ago and there is still a decent timber value throughout. There are several internal trails that would be perfect for riding ATV's or hiking.

In addition, Keshequa Creek is a full-time flowing trout stream that runs full-length through the southern portion of the property for nearly 1 mile. This unique feature can provide hours upon hours of enjoyment fishing, relaxing by the stream or watching the kids and grandkids play.

This property is an excellent place to get out and enjoy nature in a great location with Letchworth State Park only a few minutes away. All oil, gas, mineral and timber rights are owned and will transfer.



**MORE INFO ONLINE:** 















## **Locator Map**





**MORE INFO ONLINE:** 

TimberlandRealty.net

## **Locator Map**





**MORE INFO ONLINE:** 

TimberlandRealty.net

# **Satellite Map**





**MORE INFO ONLINE:** 

TimberlandRealty.net

## LISTING REPRESENTATIVE For more information contact:



### Representative

Brian Bullard

### Mobile

(716) 499-5608

#### Office

(716) 962-9935

#### Emai

bbull ard @timber land realty.net

#### **Address**

1890 East Main Street

## City / State / Zip

Falconer, NY 14733

| <u>NOTES</u> |      |      |      |
|--------------|------|------|------|
|              |      |      |      |
|              |      |      |      |
|              |      |      |      |
|              |      |      |      |
|              |      |      |      |
|              |      |      |      |
|              |      |