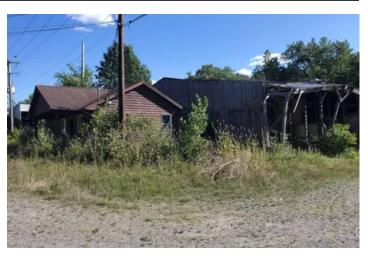

#### **PROPERTY DESCRIPTION**

New York wooded land with timber, trout stream and buildings for sale. Former commercial sawmill property with a gravel driveway leading to several buildings that collectively contain over 32,000 sf of usable space and are full of possibilities. There are also a couple of buildings that are in disrepair located on the property. However, most are in usable condition for storage or many other purposes. There is a small log sided office building that could be converted to a cabin. Water, septic and electric all exist on site and will be sold as-is. There is no zoning here, so this property can easily be converted to many uses.