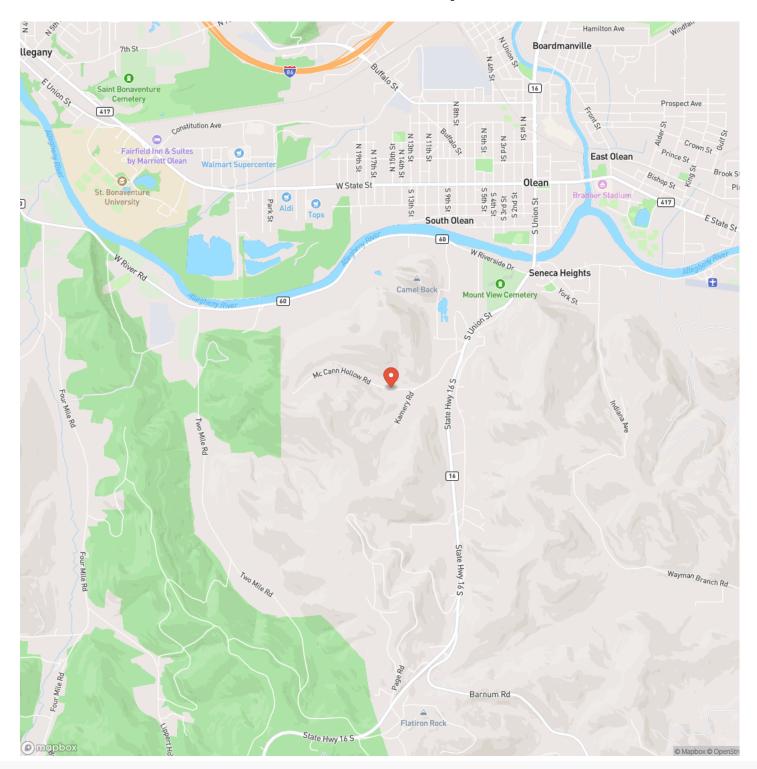

d 3 bay garage for sale. Enjoy quiet country living on this dead-end road just outside city limits. Inside, you will find original hardwood flooring, ample natural lighting, a large living area, quaint kitchen with a view of the yard, office space, bathroom and two bedrooms all on one floor. The full basement provides extra space for storage needs or a workshop. The roof and water softener were replaced in 2019 and electric was updated in 2022.

The 3 bay garage has a 100-amp service already hooked up with an updated electrical box. Aside from the 3 bays, there is an area perfector a workshop in the back.



#### **MORE INFO ONLINE:**

Olean Outskirts Olean, NY / Cattaraugus County



TIMBERLAND REALLY Selling the Outdoor Lifestyle Since 1989!

## **MORE INFO ONLINE:**

# **Locator Map**





## **MORE INFO ONLINE:**

# **Locator Map**





#### **MORE INFO ONLINE:**

# Satellite Map





## **MORE INFO ONLINE:**

#### LISTING REPRESENTATIVE For more information contact:



**Representative** Brian Bullard

Mobile

(716) 499-5608 **Office** 

(716) 962-9935

**Email** bbullard@timberlandrealty.net

Address 1890 East Main Street

**City / State / Zip** Falconer, NY 14733

#### <u>NOTES</u>



## **MORE INFO ONLINE:**

| NOTES |  |
|-------|--|
|       |  |
|       |  |
|       |  |
|       |  |
|       |  |
|       |  |
|       |  |
|       |  |
|       |  |
|       |  |
|       |  |
|       |  |
|       |  |
|       |  |
|       |  |
|       |  |
|       |  |
|       |  |
|       |  |
|       |  |
|       |  |
|       |  |
|       |  |
|       |  |
|       |  |
|       |  |