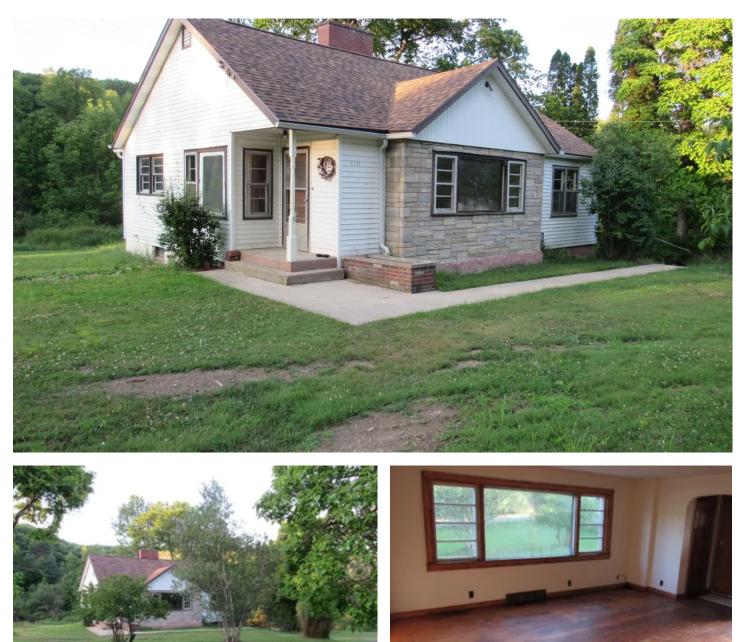

#### Olean Outskirts Olean, NY / Cattaraugus County

#### **PROPERTY DESCRIPTION**

NY house and 3 bay garage for sale. Enjoy quiet country living on this dead-end road just outside city limits. Inside, you will find original hardwood flooring, ample natural lighting, a large living area, quaint kitchen with a view of the yard, office space, bathroom and two bedrooms all on one floor. The full basement provides extra space for storage needs or a workshop. The roof and water softener were replaced in 2019 and electric was updated in 2022.

The 3 bay garage has a 100-amp service already hooked up with an updated electrical box. Aside from the 3 bays, there is an area perfector a workshop in the back.