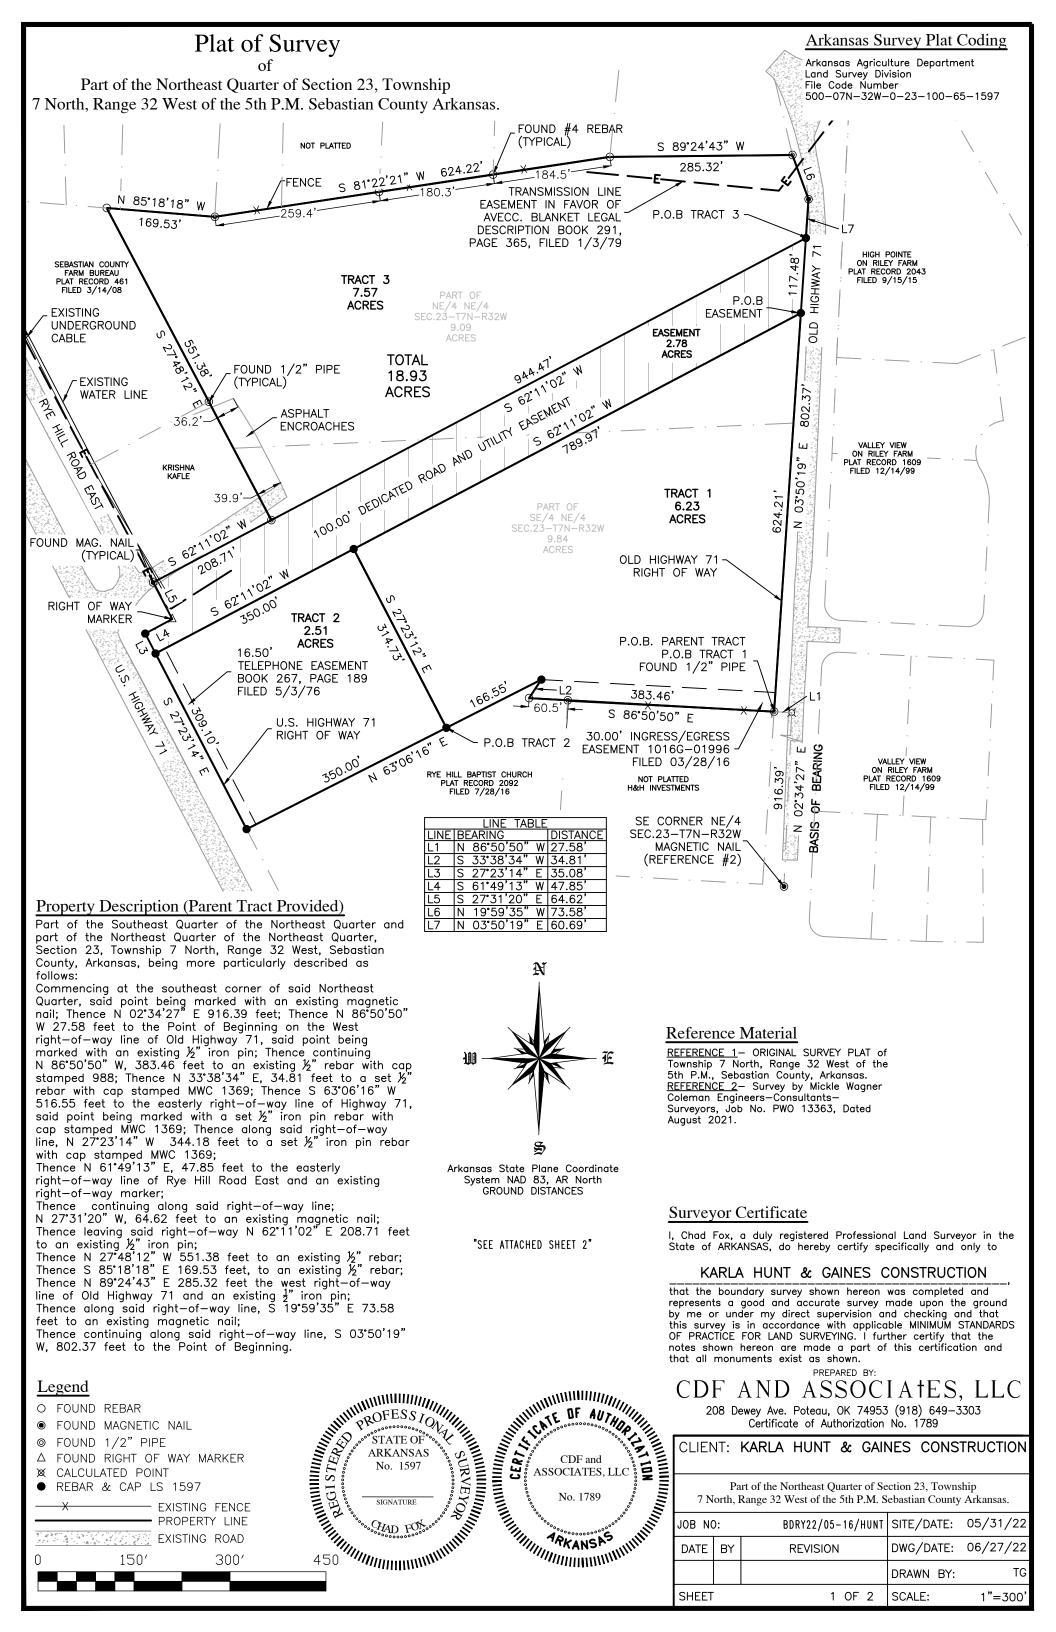

## Plat of Survey

Part of the Northeast Quarter of Section 23, Township 7 North, Range 32 West of the 5th P.M. Sebastian County Arkansas.

#### **Property Description**

#### TRACT 1

Part of the Northeast Quarter of Section 23, Township 7 North, Range 32 West of the 5th P.M., Sebastian County, Arkansas, being more particularly described as follows: COMMENCING at a found magnetic nail at the Southeast corner of the Northeast Quarter; thence NORTH 02°34'27" EAST 916.39 feet along the East line of the Northeast Quarter; thence NORTH 86°50'50" WEST 27.58 feet to a found 1/2" pipe on the West Right of Way of Old Highway 71 and the POINT OF BEGINNING thence NORTH 03°50'19" EAST 624.21 feet along said Right of Way to a set #4 Rebar; thence SOUTH 62°11'02" WEST 789.97 feet to a set #4 rebar: thence SOUTH 27°23'12" EAST 314.73 feet to a set #4 rebar; thence NORTH 63°06'16" EAST 166.65 feet to a set #4 rebar; thence SOUTH 33°38'34" WEST 34.81 feet to a found #4 rebar with cap LS 988; thence SOUTH 86°50'50" EAST 383.46 feet to the POINT OF BEGINNING.

#### TRACT 2

Part of the Northeast Quarter of Section 23, Township 7 North, Range 32 West of the 5th P.M., Sebastian County, Arkansas, being more particularly described as follows: COMMENCING at a found magnetic nail at the Southeast corner of the Northeast Quarter; thence NORTH 02°34'27" EAST 916.39 feet along the East line of the Northeast Quarter; thence NORTH 86°50'50" WEST 411.04 feet to a found #4 rebar with cap LS 988; thence NORTH 33°38'34" EAST 34.81 feet to a set #4 rebar; thence SOUTH 63°06'16" WEST 166.55 feet to a set #4 rebar and the POINT OF BEGINNING; thence SOUTH 63°06'16" WEST 350.00 feet to a set #4 rebar and the Easterly Right of Way of US Highway 71; thence NORTH 27°23'14" WEST 309.10 feet along said Right of Way to a set #4 rebar; thence NORTH 62°11'02" EAST 350.00 feet to a set #4 thence SOUTH 27°23'12" EAST 314.73 feet to the POINT OF BEGINNING.

#### TRACT 3

Part of the Northeast Quarter of Section 23, Township 7 North, Range 32 West of the 5th P.M., Sebastian County, Arkansas, being more particularly described as follows: COMMENCING at a found magnetic nail at the Southeast corner of the Northeast Quarter; thence NORTH 02°34'27" EAST 916.39 feet along the East line of the Northeast Quarter; Thence NORTH 86°50'50" WEST 27.58 feet to a found 1/2" pipe on the West Right of Way of Old Highway 71; thence NORTH 03°50'19" EAST 741.69 feet along said Right of Way to a set #4 rebar and the POINT OF BEGINNING; thence NORTH 03°50'19" EAST 60.69 feet along said Right of Way to a found magnetic nail; thence NORTH 19°59'35" WEST 73.58 feet along said Right of Way to a found 1/2" pipe; thence SOUTH 89°24'43" WEST 285.32 feet a found #4 rebar with cap LS 988; thence SOUTH 81°22'21" WEST 624.22 feet to a found 1/2" pipe; thence NORTH 85°18'18" WEST 169.53 feet to a found #4 rebar with cap LS 988; thence SOUTH 27°48'12" EAST 551.38 feet to a found 1/2" thence NORTH 62°11'02" EAST 944.47 feet to the POINT OF BEGINNING.

### Notes

- 1. This survey was performed without the benefit of a current title policy. The record information which is referenced hereon is the result of research performed by this surveyor and is not necessarily complete or conclusive.
- 2. This survey does not constitute a Title Search by this surveyor of the property shown and described hereon to
- a. Ownership of the tract of land.
- b. Compatibility of this description with those of adjoiners. c. Rights of way, easements and encumbrances of record affecting this tract of land.
- 3. BEARINGS are base on the Arkansas State Plane Coordinate System NAD 83, AR North Zone and are designated on a line os shown on this drawing as the <u>Fast line of the Northeast</u>

  Quarter Section 23. Township 7 North. Range 32 West.

  Sebastain County. Arkansas which is considered to bear

  N 02°34'27" E.
- 4. The word "certify" or "certification" as used herein is understood to be an expression of professional opinion by the surveyor, based upon his best knowledge, information, and belief. As such, it does not constitute a guarantee, nor a warranty, expressed or implied.
- 5. Property surveyed is not in published flood zone(s) at date of survey per flood map No. 05131C0140E of the Federal Emergency Management Agency, National Flood Insurance

### Property Description

#### DEDICATED ROAD

Part of the Northeast Quarter of Section 23, Township 7 North, Range 32 West of the 5th P.M., Sebastian County, Arkansas, being more particularly described as follows: COMMENCING at a found magnetic nail at the Southeast corner of the Northeast Quarter; thence NORTH 02°34'27" EAST 916.39 feet along the East line of the Northeast Quarter; thence NORTH 86°50'50" WEST 27.58 feet to a found 1/2" pipe on the West Right of Way of Old Highway 71; thence NORTH 03°50'19" EAST 624.21 feet along said Right of Way to a set #4 Rebar and the POINT OF BEGINNING; thence NORTH 03'50'19" EAST 117.48 feet along said Right of Way to a set #4 Rebar; thence SOUTH 62°11'02" WEST 1153.18 feet to a found magnetic nail on the Easterly Right of Way of Rye Hill Road thence SOUTH 27°31'20" EAST 64.62 feet along said Right of Way to an Existing Right of Way Marker; thence SOUTH 61°49'13" WEST 47.85 feet to a set #4 Rebar on the Easterly Right of Way of U.S. Highway 71; thence SOUTH 27°23'14" EAST 35.08 feet along said Right of Way to a set #4 Rebar; thence NORTH 62°11'02" EAST 1139.97 feet to the POINT OF BEGINNING.