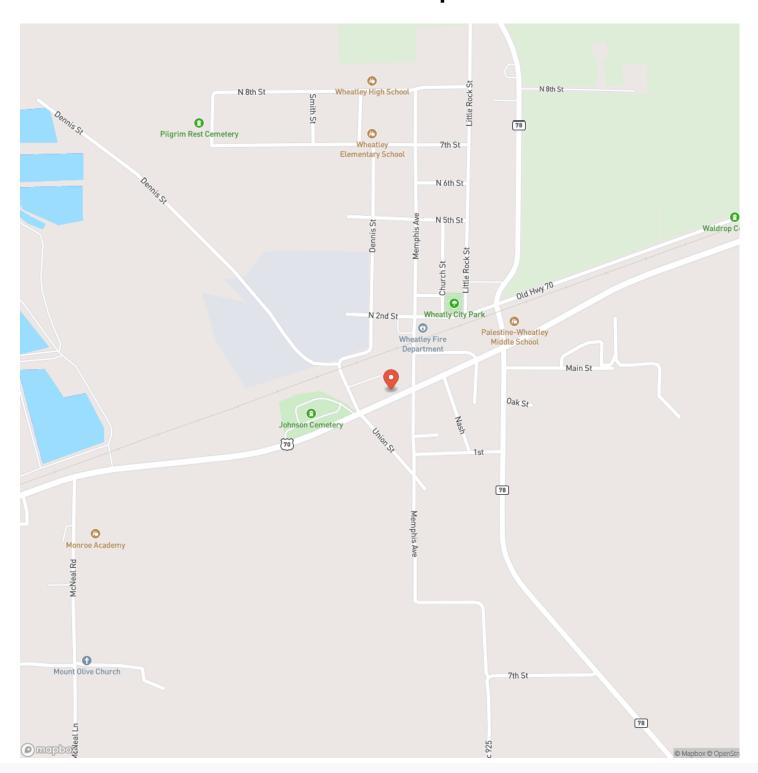

b, investment property, or small town residence. Store your boats, hunting gear, or other toys in the nearly 5,000 square foot shop with a concrete slab, recoated roof last year, and electric (commercial meter). The house is 1090 square foot consisting of 2 bedrooms and 1 bath. Stove, Fridge, Washer, Dryer, and Window AC units will convey with the property. The house is on city water and sewer. Tenant has recently moved out so property is currently vacant and ready for a new owner. Seller never occupied property ,so no seller property disclosure is available. Between farming, hunting, solar farm(currently under construction, just south of property) there are several opportunities for an investor to rent.



## Wheatley Club Wheatley, AR / St. Francis County













# **Locator Map**





# **Locator Map**





# **Satellite Map**





## Wheatley Club Wheatley, AR / St. Francis County

# LISTING REPRESENTATIVE For more information contact:



NIOTEC

### Representative

Mike Kingsbury

#### Mobile

(501) 339-6822

#### Office

(501) 339-6822

#### Email

mike@habitatlandcompany.com

#### Address

418 E Booth

### City / State / Zip

Searcy, AR 72143

| NOTES |  |  |  |
|-------|--|--|--|
|       |  |  |  |
|       |  |  |  |
|       |  |  |  |
|       |  |  |  |
|       |  |  |  |
|       |  |  |  |
|       |  |  |  |
|       |  |  |  |
|       |  |  |  |
|       |  |  |  |
|       |  |  |  |
|       |  |  |  |
|       |  |  |  |
|       |  |  |  |
|       |  |  |  |
|       |  |  |  |
|       |  |  |  |
|       |  |  |  |
|       |  |  |  |
|       |  |  |  |
|