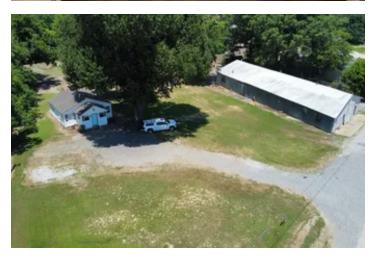

#### **PROPERTY DESCRIPTION**

This house and shop would make for the perfect duck club, investment property, or small town residence. Store your boats, hunting gear, or other toys in the nearly 5,000 square foot shop with a concrete slab, recoated roof last year, and electric (commercial meter). The house is 1090 square foot consisting of 2 bedrooms and 1 bath. Stove, Fridge, Washer, Dryer, and Window AC units will convey with the property. The house is on city water and sewer. Tenant has recently moved out so property is currently vacant and ready for a new owner. Seller never occupied property ,so no seller property disclosure is available. Between farming, hunting, solar farm(currently under construction, just south of property) there are several opportunities for an investor to rent.

# **Satellite Map**