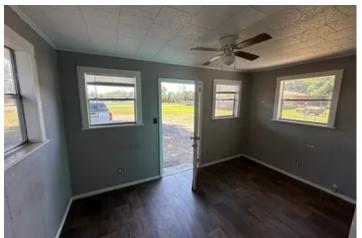

#### **PROPERTY DESCRIPTION**

This house and shop would make for the perfect duck club, investment property, or small town residence. Store your boats, hunting gear, or other toys in the nearly 5,000 square foot shop with a concrete slab, recoated roof last year, and electric (commercial meter). The house is 1090 square foot consisting of 2 bedrooms and 1 bath. Stove, Fridge, Washer, Dryer, and Window AC units will convey with the property. The house is on city water and sewer. Tenant has recently moved out so property is currently vacant and ready for a new owner. Seller never occupied property ,so no seller property disclosure is available. Between farming, hunting, solar farm(currently under construction, just south of property) there are several opportunities for an investor to rent.