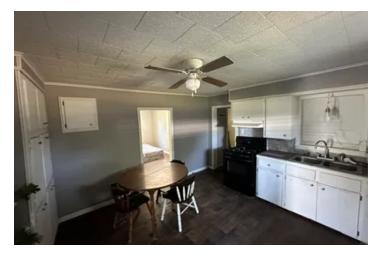

#### **PROPERTY DESCRIPTION**

This house and shop would make for the perfect duck club, investment property, or small town residence. Store your boats, hunting gear, or other toys in the nearly 5,000 square foot shop with a concrete slab, recoated roof last year, and electric (commercial meter). The house is 1090 square foot consisting of 2 bedrooms and 1 bath. Stove, Fridge, Washer, Dryer, and Window AC units will convey with the property. The house is on city water and sewer. Tenant has recently moved out so property is currently vacant and ready for a new owner. Seller never occupied property ,so no seller property disclosure is available. Between farming, hunting, solar farm(currently under construction, just south of property) there are several opportunities for an investor to rent.