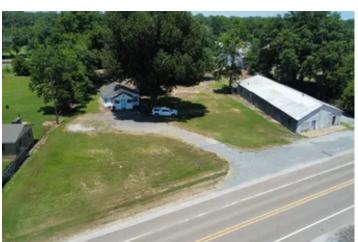

#### **PROPERTY DESCRIPTION**

This house and shop would make for the perfect duck club, investment property, or small town residence. Store your boats, hunting gear, or other toys in the nearly 5,000 square foot shop with a concrete slab, recoated roof last year, and electric (commercial meter). The house is 1090 square foot consisting of 2 bedrooms and 1 bath. Stove, Fridge, Washer, Dryer, and Window AC units will convey with the property. The house is on city water and sewer. Tenant has recently moved out so property is currently vacant and ready for a new owner. Seller never occupied property ,so no seller property disclosure is available. Between farming, hunting, solar farm(currently under construction, just south of property) there are several opportunities for an investor to rent.

# **Satellite Map**