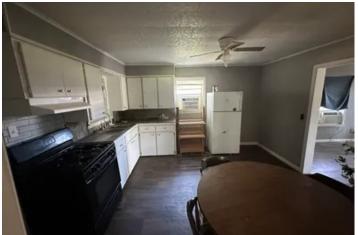

#### **PROPERTY DESCRIPTION**

This house and shop would make for the perfect duck club, investment property, or small town residence. Store your boats, hunting gear, or other toys in the nearly 5,000 square foot shop with a concrete slab, recoated roof last year, and electric (commercial meter). The house is 1090 square foot consisting of 2 bedrooms and 1 bath. Stove, Fridge, Washer, Dryer, and Window AC units will convey with the property. The house is on city water and sewer. Tenant has recently moved out so property is currently vacant and ready for a new owner. Seller never occupied property ,so no seller property disclosure is available. Between farming, hunting, solar farm(currently under construction, just south of property) there are several opportunities for an investor to rent.