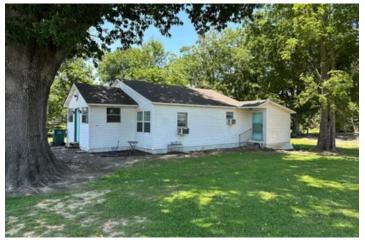

#### **PROPERTY DESCRIPTION**

This house and shop would make for the perfect duck club, investment property, or small town residence. Store your boats, hunting gear, or other toys in the nearly 5,000 square foot shop with a concrete slab, recoated roof last year, and electric (commercial meter). The house is 1090 square foot consisting of 2 bedrooms and 1 bath. Stove, Fridge, Washer, Dryer, and Window AC units will convey with the property. The house is on city water and sewer. Tenant has recently moved out so property is currently vacant and ready for a new owner. Seller never occupied property ,so no seller property disclosure is available. Between farming, hunting, solar farm(currently under construction, just south of property) there are several opportunities for an investor to rent.