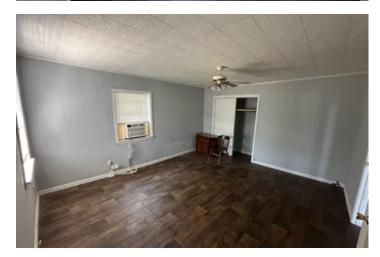

#### **PROPERTY DESCRIPTION**

This house and shop would make for the perfect duck club, investment property, or small town residence. Store your boats, hunting gear, or other toys in the nearly 5,000 square foot shop with a concrete slab, recoated roof last year, and electric (commercial meter). The house is 1090 square foot consisting of 2 bedrooms and 1 bath. Stove, Fridge, Washer, Dryer, and Window AC units will convey with the property. The house is on city water and sewer. Tenant has recently moved out so property is currently vacant and ready for a new owner. Seller never occupied property ,so no seller property disclosure is available. Between farming, hunting, solar farm(currently under construction, just south of property) there are several opportunities for an investor to rent.