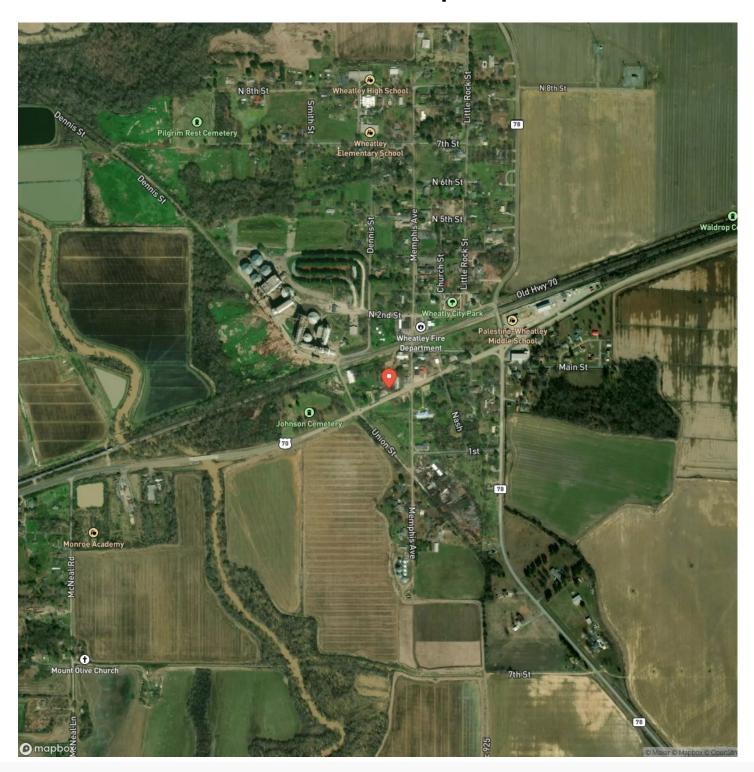

Store your boats, hunting gear, or other toys in the nearly 5,000 square foot shop with a concrete slab, recoated roof last year, and electric (commercial meter). The house is 1090 square foot consisting of 2 bedrooms and 1 bath. Stove, Fridge, Washer, Dryer, and Window AC units will convey with the property. The house is on city water and sewer. Tenant has recently moved out so property is currently vacant and ready for a new owner. Seller never occupied property ,so no seller property disclosure is available. Between farming, hunting, solar farm(currently under construction, just south of property) there are several opportunities for an investor to rent.



## Wheatley Club Wheatley, AR / St. Francis County













# **Locator Map**





# **Locator Map**





# **Satellite Map**





## Wheatley Club Wheatley, AR / St. Francis County

# LISTING REPRESENTATIVE For more information contact:



NIOTEC

### Representative

Mike Kingsbury

#### Mobile

(501) 339-6822

#### Office

(501) 339-6822

#### Email

mike@habitatlandcompany.com

#### Address

418 E Booth

### City / State / Zip

Searcy, AR 72143

| NOTES |  |  |  |
|-------|--|--|--|
|       |  |  |  |
|       |  |  |  |
|       |  |  |  |
|       |  |  |  |
|       |  |  |  |
|       |  |  |  |
|       |  |  |  |
|       |  |  |  |
|       |  |  |  |
|       |  |  |  |
|       |  |  |  |
|       |  |  |  |
|       |  |  |  |
|       |  |  |  |
|       |  |  |  |
|       |  |  |  |
|       |  |  |  |
|       |  |  |  |
|       |  |  |  |
|       |  |  |  |
|       |  |  |  |
|       |  |  |  |
|       |  |  |  |