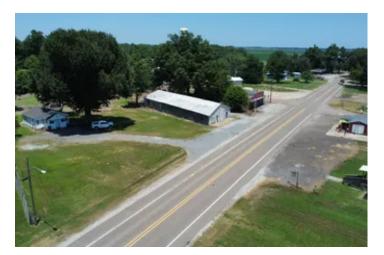

Wheatley Club Wheatley, AR 72392

\$60,000 1.510± Acres St. Francis County









## Wheatley Club Wheatley, AR / St. Francis County

### **SUMMARY**

City, State Zip

Wheatley, AR 72392

County

St. Francis County

Туре

**Residential Property** 

Latitude / Longitude

34.911089 / -91.110916

**Dwelling Square Feet** 1090

**Bedrooms / Bathrooms** 

2/1

Acreage

1.510

Price

\$60,000









#### **PROPERTY DESCRIPTION**

This house and shop would make for the perfect duck club, investment property, or small town residence. Store your boats, hunting gear, or other toys in the nearly 5,000 square foot shop with a concrete slab, recoated roof last year, and electric (commercial meter). The house is 1090 square foot consisting of 2 bedrooms and 1 bath. Stove, Fridge, Washer, Dryer, and Window AC units will convey with the property. The house is on city water and sewer. Tenant has recently moved out so property is currently vacant and ready for a new owner. Seller never occupied property ,so no seller property disclosure is available. Between farming, hunting, solar farm(currently under construction, just south of property) there are several opportunities for an investor t