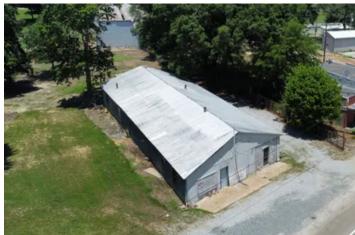

#### **PROPERTY DESCRIPTION**

This house and shop would make for the perfect duck club, investment property, or small town residence. Store your boats, hunting gear, or other toys in the nearly 5,000 square foot shop with a concrete slab, recoated roof last year, and electric (commercial meter). The house is 1090 square foot consisting of 2 bedrooms and 1 bath. Stove, Fridge, Washer, Dryer, and Window AC units will convey with the property. The house is on city water and sewer. Tenant has recently moved out so property is currently vacant and ready for a new owner. Seller never occupied property ,so no seller property disclosure is available. Between farming, hunting, solar farm(currently under construction, just south of property) there are several opportunities for an investor to rent.