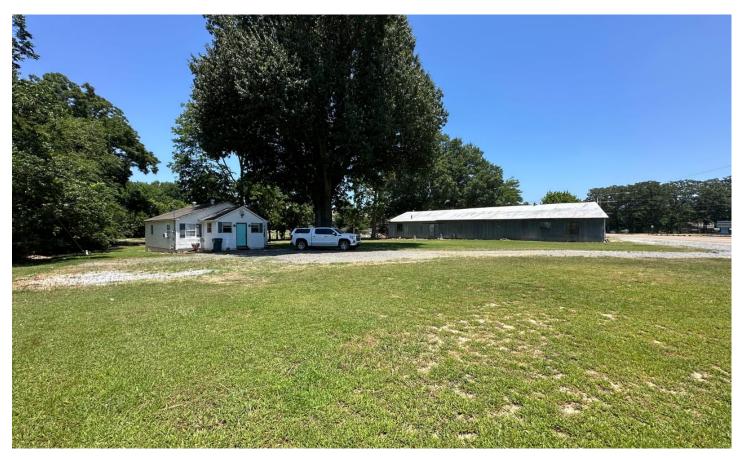

#### **PROPERTY DESCRIPTION**

This house and shop would make for the perfect duck club, investment property, or small town residence. Store your boats, hunting gear, or other toys in the nearly 5,000 square foot shop with a concrete slab, recoated roof last year, and electric (commercial meter). The house is 1090 square foot consisting of 2 bedrooms and 1 bath. Stove, Fridge, Washer, Dryer, and Window AC units will convey with the property. The house is on city water and sewer. Tenant has recently moved out so property is currently vacant and ready for a new owner. Seller never occupied property ,so no seller property disclosure is available. Between farming, hunting, solar farm(currently under construction, just south of property) there are several opportunities for an investor to rent.