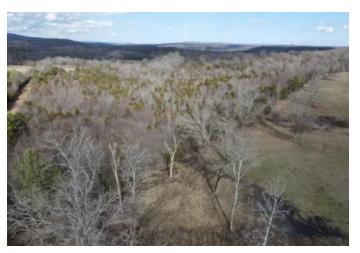

This is the most beautiful multi-purpose property I have ever listed and what I would consider a needle in a haystack property. This property is a total of 220 acres with 158 High-Fenced acres which was used for commercial White-Tail Deer Hunting, but can also be used commercial hunting of Elk, Exotics and Wild Hogs. This property has some of the most pristine building sites in Sequoyah County to build your dream home or move cabins on for your hunting ranch or VRBO. It has an exceptionally good mix of giant hardwoods on rolling rid that drop down into grass valleys.