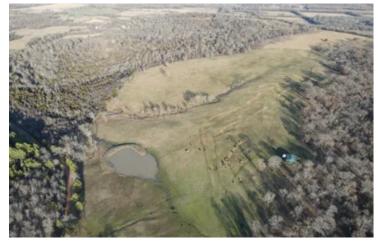

### **PROPERTY DESCRIPTION**

220 acre cattle ranch located just minutes to I-40 and Sallisaw, Oklahoma. This pristine acreage is totally fenced and cross fenced to inclu ponds in each section. There is a 40x40 hay barn with gravel floor, working pens with sweep tub, squeeze chute and a solar pump system water livestock. The property is currently being used for a cow/calf operation and the seller has stated the land produces 200 to 250 5'x6 round bales a year.

This is the most beautiful multi-purpose property I have ever listed and what I would consider a needle in a haystack property. This property is a total of 220 acres with 158 High-Fenced acres which was used for commercial White-Tail Deer Hunting, but can also be used commercial hunting of Elk, Exotics and Wild Hogs. This property has some of the most pristine building sites in Sequoyah County to build your dream home or move cabins on for your hunting ranch or VRBO. It has an exceptionally good mix of giant hardwoods on rolling rid that drop down into grass valleys.

The property has an abundance of water from two ponds, one well and multiple springs and seasonal creeks that run through the property. The other outstanding features of this property is all of the other recreational opportunities nearby. One of the #1 Waterfowl destinatic in the United States is the Sequoyah Wildlife Refuge and Kerr Lake which is only 20 minutes from the ranch. Kerr Lake is also noted for its incredible bass, catfish and bow fishing. Only 30 minutes m/l away, you have one of the top Striper and Trout fishing locations at the Lower Illing River in Gore, Oklahoma, where the Oklahoma State record striped bass weighing 47lbs 8oz was caught. Tenkiller Lake is only a 30-minute m/l drive with its clear upland reservoir that stretches for 27 miles and noted for small mouth, large mouth and kentucky bass fishing; as well as incredible watersports and is one of the top scuba diving lakes in Oklahoma, with its own scuba diving park. It is 1 hour 15 minutes m/l from For Gibson Lake, 2 hours m/l from Grand Lake and 45 minutes m/l from one of the top crappie fishing lakes in the nation at Lake Eufaula. With this ranch you are not only getting a place to hunt, fish and run cattle, you are also getting incredible opportunities available in eastern Oklahoma in your backyard.