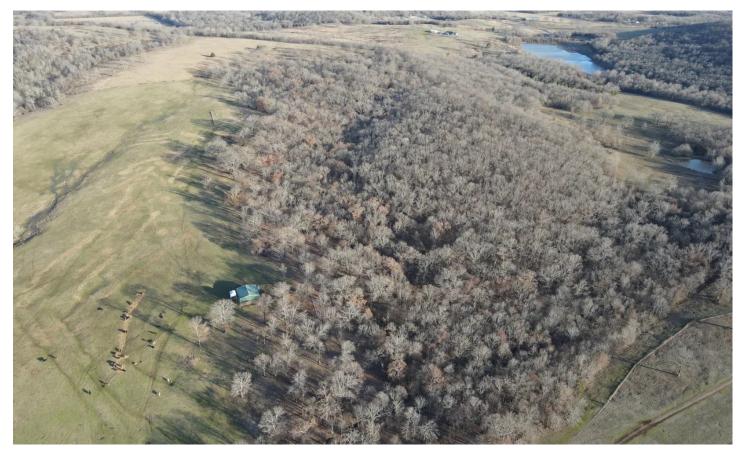

### **PROPERTY DESCRIPTION**

220 acre cattle ranch located just minutes to I-40 and Sallisaw, Oklahoma. This pristine acreage is totally fenced and cross fenced to inclu ponds in each section. There is a 40x40 hay barn with gravel floor, working pens with sweep tub, squeeze chute and a solar pump system water livestock. The property is currently being used for a cow/calf operation and the seller has stated the land produces 200 to 250 5'x6 round bales a year.

This is the most beautiful multi-purpose property I have ever listed and what I would consider a needle in a haystack property. This property is a total of 220 acres with 158 High-Fenced acres which was used for commercial White-Tail Deer Hunting, but can also be used commercial hunting of Elk, Exotics and Wild Hogs. This property has some of the most pristine building sites in Sequoyah County to build your dream home or move cabins on for your hunting ranch or VRBO. It has an exceptionally good mix of giant hardwoods on rolling rid that drop down into grass valleys.

The property has an abundance of water from two ponds, one well and multiple springs and seasonal creeks that run through the property. The other outstanding features of this property is all of the other recreational opportunities nearby. One of the #1 Waterfowl destinatic in the United States is the Sequoyah Wildlife Refuge and Kerr Lake which is only 20 minutes from the ranch. Kerr Lake is also noted for its incredible bass, catfish and bow fishing. Only 30 minutes m/l away, you have one of the top Striper and Trout fishing locations at the Lower Illing River in Gore, Oklahoma, where the Oklahoma State record striped bass weighing 47lbs 8oz was caught. Tenkiller Lake is only a 30-minute m/l drive with its clear upland reservoir that stretches for 27 miles and noted for small mouth, large mouth and kentucky bass fishing; as well as incredible watersports and is one of the top scuba diving lakes in Oklahoma, with its own scuba diving park. It is 1 hour 15 minutes m/l from For Gibson Lake, 2 hours m/l from Grand Lake and 45 minutes m/l from one of the top crappie fishing lakes in the nation at Lake Eufaula. With this ranch you are not only getting a place to hunt, fish and run cattle, you are also getting incredible opportunities available in eastern Oklahoma in your backyard.