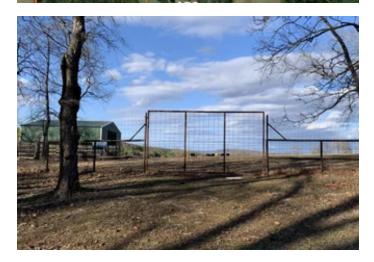

### **PROPERTY DESCRIPTION**

220 acre cattle ranch located just minutes to I-40 and Sallisaw, Oklahoma. This pristine acreage is totally fenced and cross fenced to inclu ponds in each section. There is a 40x40 hay barn with gravel floor, working pens with sweep tub, squeeze chute and a solar pump system water livestock. The property is currently being used for a cow/calf operation and the seller has stated the land produces 200 to 250 5'x6 round bales a year.

This is the most beautiful multi-purpose property I have ever listed and what I would consider a needle in a haystack property. This property is a total of 220 acres with 158 High-Fenced acres which was used for commercial White-Tail Deer Hunting, but can also be used commercial hunting of Elk, Exotics and Wild Hogs. This property has some of the most pristine building sites in Sequoyah County to build your dream home or move cabins on for your hunting ranch or VRBO. It has an exceptionally good mix of giant hardwoods on rolling rid that drop down into grass valleys.