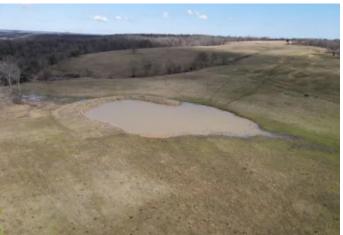

The property has an abundance of water from two ponds, one well and multiple springs and seasonal creeks that run through the property. The other outstanding features of this property is all of the other recreational opportunities nearby. One of the #1 Waterfowl destinatic in the United States is the Sequoyah Wildlife Refuge and Kerr Lake which is only 20 minutes from the ranch. Kerr Lake is also noted for its incredible bass, catfish and bow fishing. Only 30 minutes m/l away, you have one of the top Striper and Trout fishing locations at the Lower Illing River in Gore, Oklahoma, where the Oklahoma State record striped bass weighing 47lbs 8oz was caught. Tenkiller Lake is only a 30-minute m/l drive with its clear upland reservoir that stretches for 27 miles and noted for small mouth, large mouth and kentucky bass fishing; as well as incredible watersports and is one of the top scuba diving lakes in Oklahoma, with its own scuba diving park. It is 1 hour 15 minutes m/l from For Gibson Lake, 2 hours m/l from Grand Lake and 45 minutes m/l from one of the top crappie fishing lakes in the nation at Lake Eufaula. With this ranch you are not only getting a place to hunt, fish and run cattle, you are also getting incredible opportunities available in eastern Oklahoma in your backyard.