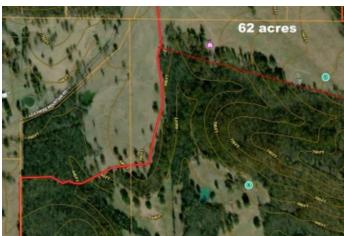

# **Satellite Map**

### **PROPERTY DESCRIPTION**

220 acre cattle ranch located just minutes to I-40 and Sallisaw, Oklahoma. This pristine acreage is totally fenced and cross fenced to inclu ponds in each section. There is a 40x40 hay barn with gravel floor, working pens with sweep tub, squeeze chute and a solar pump system water livestock. The property is currently being used for a cow/calf operation and the seller has stated the land produces 200 to 250 5'x6 round bales a year.

This is the most beautiful multi-purpose property I have ever listed and what I would consider a needle in a haystack property. This property is a total of 220 acres with 158 High-Fenced acres which was used for commercial White-Tail Deer Hunting, but can also be used commercial hunting of Elk, Exotics and Wild Hogs. This property has some of the most pristine building sites in Sequoyah County to build your dream home or move cabins on for your hunting ranch or VRBO. It has an exceptionally good mix of giant hardwoods on rolling rid that drop down into grass valleys.