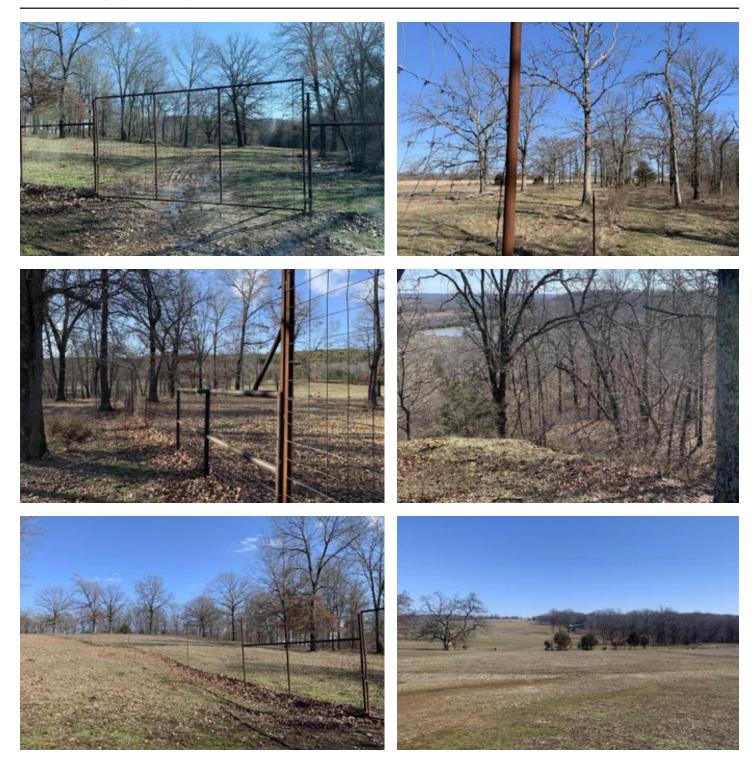

### **PROPERTY DESCRIPTION**

220 acre cattle ranch located just minutes to I-40 and Sallisaw, Oklahoma. This pristine acreage is totally fenced and cross fenced to inclu ponds in each section. There is a 40x40 hay barn with gravel floor, working pens with sweep tub, squeeze chute and a solar pump system water livestock. The property is currently being used for a cow/calf operation and the seller has stated the land produces 200 to 250 5'x6 round bales a year.

This is the most beautiful multi-purpose property I have ever listed and what I would consider a needle in a haystack property. This property is a total of 220 acres with 158 High-Fenced acres which was used for commercial White-Tail Deer Hunting, but can also be used commercial hunting of Elk, Exotics and Wild Hogs. This property has some of the most pristine building sites in Sequoyah County to build your dream home or move cabins on for your hunting ranch or VRBO. It has an exceptionally good mix of giant hardwoods on rolling rid that drop down into grass valleys.

The property has an abundance of water from two ponds, one well and multiple springs and seasonal creeks that run through the property. The other outstanding features of this property is all of the other recreational opportunities nearby. One of the #1 Waterfowl destinatic in the United States is the Sequoyah Wildlife Refuge and Kerr Lake which is only 20 minutes from the ranch. Kerr Lake is also noted for its incredible bass, catfish and bow fishing. Only 30 minutes m/l away, you have one of the top Striper and Trout fishing locations at the Lower Illing River in Gore, Oklahoma, where the Oklahoma State record striped bass weighing 47lbs 8oz was caught. Tenkiller Lake is only a 30-minute m/l drive with its clear upland reservoir that stretches for 27 miles and noted for small mouth, large mouth and kentucky bass fishing; as well as incredible watersports and is one of the top scuba diving lakes in Oklahoma, with its own scuba diving park. It is 1 hour 15 minutes m/l from For Gibson Lake, 2 hours m/l from Grand Lake and 45 minutes m/l from one of the top crappie fishing lakes in the nation at Lake Eufaula. With this ranch you are not only getting a place to hunt, fish and run cattle, you are also getting incredible opportunities available in eastern Oklahoma in your backyard.