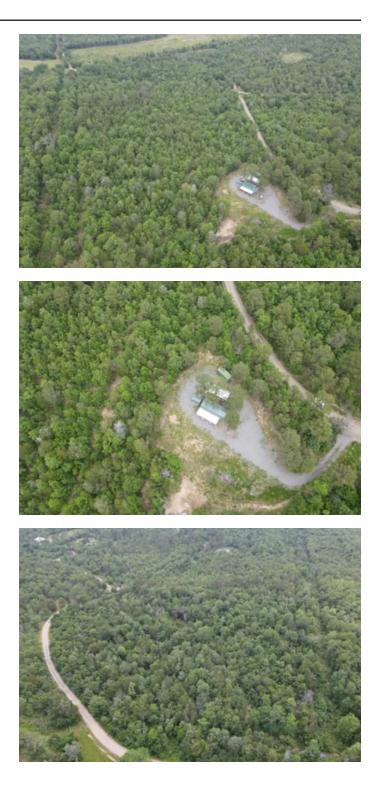

### **PROPERTY DESCRIPTION**

Looking for a tract of land with an off-grid cabin, then this is the perfect property for U. This 15.79 acres m/. with a 400 square foot off-gr Cabin has a kitchen, living area, two sleeping lofts and a bathroom. An attached 8' x 25' lean-to and the cabin are set up to run on genera power, a wood burning stove, window a/c, propane water heater, covered rv/carport, water cistern system and in-ground septic system. The acreage is wooded with a combination of cedar, pine and hardwood trees, there is a wet weather creed on the property. The drivewa and parking area is graveled. Access is via a public easement road along the property eastern boundary line. A 160 square foot metal shipping/storage container conveys with the property. Call James West at <u>405-268-2684</u> to schedule your showing.