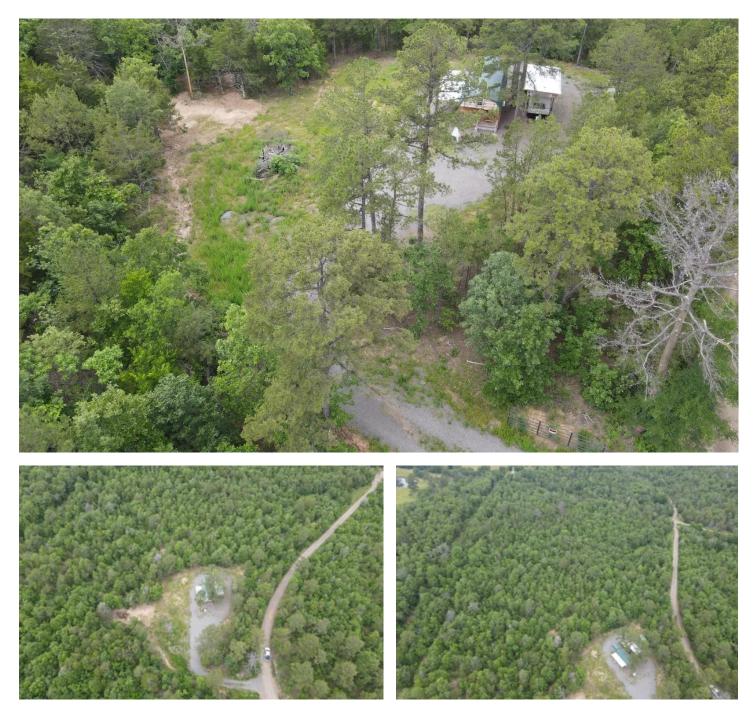

### **PROPERTY DESCRIPTION**

Looking for a tract of land with an off-grid cabin, then this is the perfect property for U. This 15.79 acres m/. with a 400 square foot off-gr Cabin has a kitchen, living area, two sleeping lofts and a bathroom. An attached 8' x 25' lean-to and the cabin are set up to run on genera power, a wood burning stove, window a/c, propane water heater, covered rv/carport, water cistern system and in-ground septic system. The acreage is wooded with a combination of cedar, pine and hardwood trees, there is a wet weather creed on the property. The drivewa and parking area is graveled. Access is via a public easement road along the property eastern boundary line. A 160 square foot metal shipping/storage container conveys with the property. Call James West at <u>405-268-2684</u> to schedule your showing.