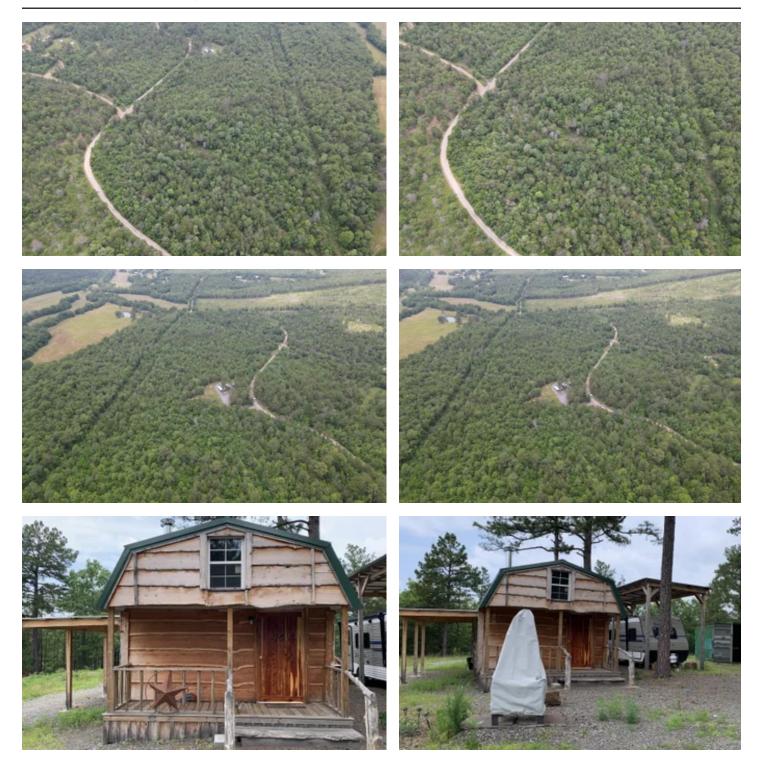

### **PROPERTY DESCRIPTION**

Looking for a tract of land with an off-grid cabin, then this is the perfect property for U. This 15.79 acres m/. with a 400 square foot off-gr Cabin has a kitchen, living area, two sleeping lofts and a bathroom. An attached 8' x 25' lean-to and the cabin are set up to run on genera power, a wood burning stove, window a/c, propane water heater, covered rv/carport, water cistern system and in-ground septic system. The acreage is wooded with a combination of cedar, pine and hardwood trees, there is a wet weather creed on the property. The drivewa and parking area is graveled. Access is via a public easement road along the property eastern boundary line. A 160 square foot metal shipping/storage container conveys with the property. Call James West at <u>405-268-2684</u> to schedule your showing.