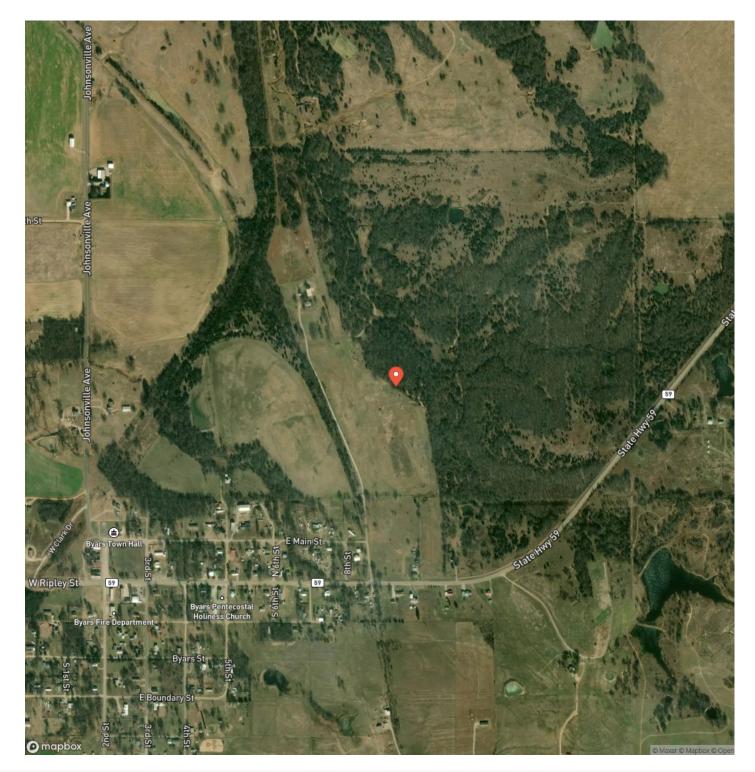

uild your own private arena. There is also on top of the hill a building site that has million dollar views.

It has two and three phase electric on the property as well as city water. This is a turnkey property that offers every opportunity a person could ever want for your family to hunt, fish or as a investment for development and its all on this 222ac(m/l) property in central Oklahoma. 20 minutes m/l to Ada/Pauls Valley, 30 min m/l to Shawnee, 45 min m/l to Norman, 1hr m/l to the Texas line and 2 1/2hrs m/l to Dallas!! This one WILL NOT LAST LONG!! Call James West if U would like more information on this property at <u>405-268-2684</u>.

#### Byars-298 N 9th Byars, OK / McClain County





# **MORE INFO ONLINE:**

# https://www.allaboutuland.com/

# **Locator Map**



# Satellite Map



# **MORE INFO ONLINE:**

https://www.allaboutuland.com/

### LISTING REPRESENTATIVE

For more information contact:



#### Representative

James West

**Mobile** (405) 268-2684

**Office** (918) 962-2578

**Email** james.west@allaboutuland.com

Address

**City / State / Zip** Spiro, OK 74959

## <u>NOTES</u>

| <u>NOTES</u> |  |      |
|--------------|--|------|
|              |  |      |
|              |  |      |
|              |  |      |
|              |  |      |
|              |  |      |
|              |  |      |
|              |  |      |
|              |  |      |
|              |  |      |
|              |  |      |
|              |  |      |
|              |  | <br> |
|              |  | <br> |
|              |  |      |
|              |  |      |
|              |  |      |