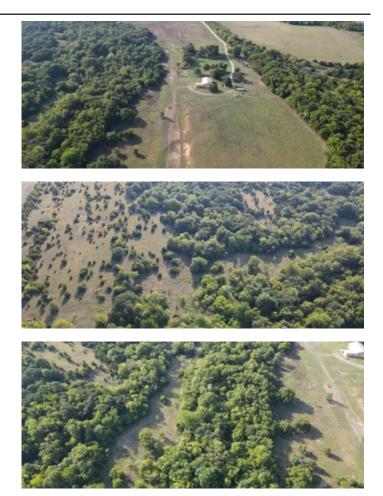

#### **PROPERTY DESCRIPTION**

This 222 acres more or less (m/l) has a 110% of everything the hunter, rancher, investor or family could ever want!! Fly-in or Drive-in to your private oasis with mature trees and open pasture at this Ranch in Byars, OK. The Ranch Style Home has an open living with a wood burning fireplace, three good size bedrooms with two bathrooms. A two car carport and a covered back patio to enjoy those warm summer afternoons or the chilly winter evenings. A 40'x68' building/airplane hanger with an add-on of a 20'x 27' shop and an 18'x24' shed. The owner has made half million dollars of improvements in the last two years in pipe/cable/barbed wire fencing, land & buildings. There is multiple trophy bass fishing ponds, world class whitetail, waterfowl, predator and hog hunting with total privacy. This Perfect land will run up to 65 cow/calf pairs or for your world class horse operations and two incredible places to build your own private arena. There is also on top of the hill a building site that has million dollar views.

It has two and three phase electric on the property as well as city water. This is a turnkey property that offers every opportunity a person could ever want for your family to hunt, fish or as a investment for development and its all on this 222ac(m/l) property in central Oklahoma. 20 minutes m/l to Ada/Pauls Valley, 30 min m/l to Shawnee, 45 min m/l to Norman, 1hr m/l to the Texas line and 2 1/2hrs m/l to Dallas!! This one WILL NOT LAST LONG!! Call James West if U would like more information on this property at <u>405-268-2684</u>.