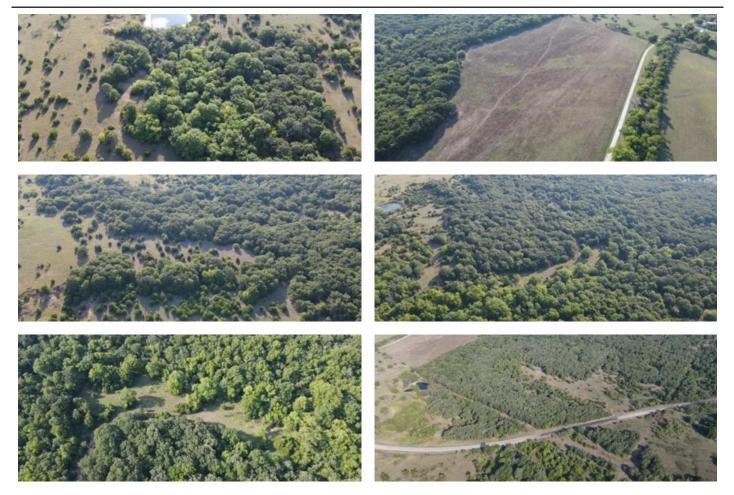

#### **PROPERTY DESCRIPTION**

This 222 acres more or less (m/l) has a 110% of everything the hunter, rancher, investor or family could ever want!! Fly-in or Drive-in to your private oasis with mature trees and open pasture at this Ranch in Byars, OK. The Ranch Style Home has an open living with a wood burning fireplace, three good size bedrooms with two bathrooms. A two car carport and a covered back patio to enjoy those warm summer afternoons or the chilly winter evenings. A 40'x68' building/airplane hanger with an add-on of a 20'x 27' shop and an 18'x24' shed. The owner has made half million dollars of improvements in the last two years in pipe/cable/barbed wire fencing, land & buildings. There is multiple trophy bass fishing ponds, world class whitetail, waterfowl, predator and hog hunting with total privacy. This Perfect land will run up to 65 cow/calf pairs or for your world class horse operations and two incredible places to build your own private arena. There is also on top of the hill a building site that has million dollar views.

It has two and three phase electric on the property as well as city water. This is a turnkey property that offers every opportunity a person could ever want for your family to hunt, fish or as a investment for development and its all on this 222ac(m/l) property in central Oklahoma. 20 minutes m/l to Ada/Pauls Valley, 30 min m/l to Shawnee, 45 min m/l to Norman, 1hr m/l to the Texas line and 2 1/2hrs m/l to Dallas!! This one WILL NOT LAST LONG!! Call James West if U would like more information on this property at <u>405-268-2684</u>.