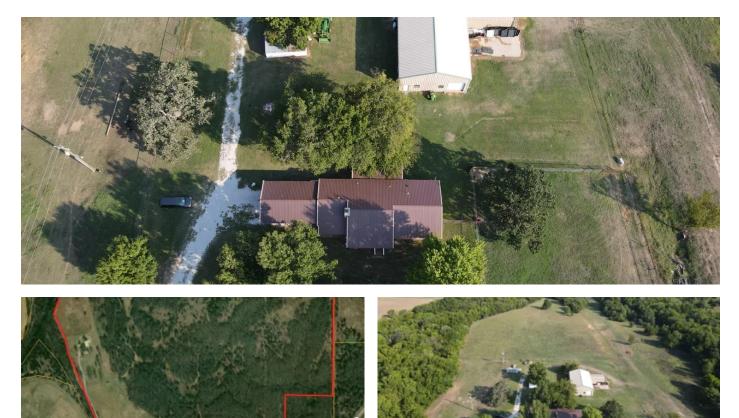

#### **PROPERTY DESCRIPTION**

This 222 acres more or less (m/l) has a 110% of everything the hunter, rancher, investor or family could ever want!! Fly-in or Drive-in to your private oasis with mature trees and open pasture at this Ranch in Byars, OK. The Ranch Style Home has an open living with a wood burning fireplace, three good size bedrooms with two bathrooms. A two car carport and a covered back patio to enjoy those warm summer afternoons or the chilly winter evenings. A 40'x68' building/airplane hanger with an add-on of a 20'x 27' shop and an 18'x24' shed. The owner has made half million dollars of improvements in the last two years in pipe/cable/barbed wire fencing, land & buildings. There is multiple trophy bass fishing ponds, world class whitetail, waterfowl, predator and hog hunting with total privacy. This Perfect land will run up to 65 cow/calf pairs or for your world class horse operations and two incredible places to build your own private arena. There is also on top of the hill a building site that has million dollar views.

It has two and three phase electric on the property as well as city water. This is a turnkey property that offers every opportunity a person could ever want for your family to hunt, fish or as a investment for development and its all on this 222ac(m/l) property in central Oklahoma. 20 minutes m/l to Ada/Pauls Valley, 30 min m/l to Shawnee, 45 min m/l to Norman, 1hr m/l to the Texas line and 2 1/2hrs m/l to Dallas!! This one WILL NOT LAST LONG!! Call James West if U would like more information on this property at <u>405-268-2684</u>.