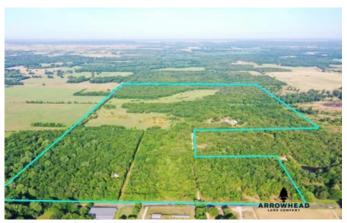

Caney River Bottoms and Large Home 400335 West 2578 Way Bartlesville, OK 74006

\$1,100,000 210± Acres Washington County









## **SUMMARY**

#### **Address**

400335 West 2578 Way

## City, State Zip

Bartlesville, OK 74006

## County

**Washington County** 

## **Type**

Hunting Land, Ranches, Farms, Residential Property, Recreational Land, Undeveloped Land, Timberland, Single Family, Horse Property

## Latitude / Longitude

36.6443 / -95.8706

## **Dwelling Square Feet**

3500

#### **Bedrooms / Bathrooms**

3/2

## Acreage

210

#### **Price**

\$1,100,000

## **Property Website**

https://arrowheadlandcompany.com/property/ca ney-river-bottoms-and-large-home-washingtonoklahoma/30808/









## **PROPERTY DESCRIPTION**

Looking for a place to live and hunt, or a place to establish your own hunting club? This Washington County 210+/- acre tract in the Caney River bottoms, near Ogelsby, is a unique property primed to be one the premier duck and whitetail properties in the area. 100+/- acres in the FEMA floodplain with a natural drainage to Caney River creating a 60+/- acre slew or wetlands. Excellent soils, Class II, for food plots. Mature timber and brush create a sanctuary for whitetail deer. Trail system in place. Well maintained, single story, 3,500+/- sq ft home with 3 bed, 2 bath, and 3 living areas nestled in a private, secluded setting. Could be converted into a hunting lodge. 2 new electric HVAC systems to be installed. Extra set of utilities in place. Plus shop