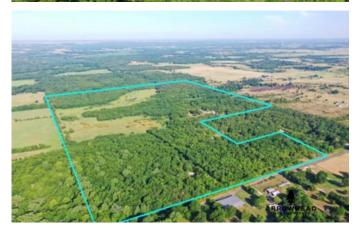

## **PROPERTY DESCRIPTION**

Looking for a place to live and hunt, or a place to establish your own hunting club? This Washington County 210+/- acre tract in the Caney River bottoms, near Ogelsby, is a unique property primed to be one the premier duck and whitetail properties in the area. 100+/- acres in the FEMA floodplain with a natural drainage to Caney River creating a 60+/- acre slew or wetlands. Excellent soils, Class II, for food plots. Mature timber and brush create a sanctuary for whitetail deer. Trail system in place. Well maintained, single story, 3,500+/- sq ft home with 3 bed, 2 bath, and 3 living areas nestled in a private, secluded setting. Could be converted into a hunting lodge. 2 new electric HVAC systems to be installed. Extra set of utilities in place. Plus shop, shed and RV-port. Owned minerals will convey.