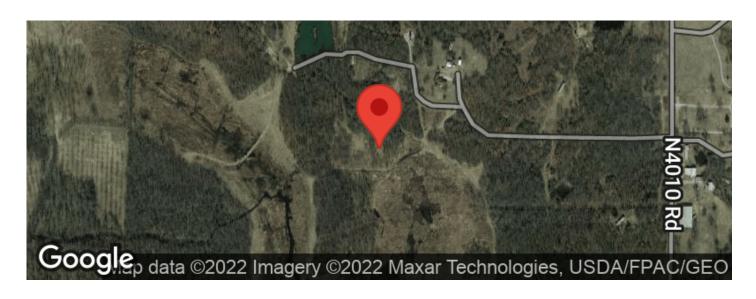

r own hunting club? This Washington County 210+/- acre tract in the Caney River bottoms, near Ogelsby, is a unique property primed to be one the premier duck and whitetail properties in the area. 100+/- acres in the FEMA floodplain with a natural drainage to Caney River creating a 60+/- acre slew or wetlands. Excellent soils, Class II, for food plots. Mature timber and brush create a sanctuary for whitetail deer. Trail system in place. Well maintained, single story, 3,500+/- sq ft home with 3 bed, 2 bath, and 3 living areas nestled in a private, secluded setting. Could be converted into a hunting lodge. 2 new electric HVAC systems to be installed. Extra set of utilities in place. Plus shop, shed and RV-port. Owned minerals will convey.







## **Locator Maps**







## **Aerial Maps**







## LISTING REPRESENTATIVE

For more information contact:



## Representative

Chuck Bellatti

#### Mobile

(918) 859-2412

## **Email**

chuck.bellatti@arrowheadlandcompany.com

#### **Address**

## City / State / Zip

Ramona, OK 74061

| <u>NOTES</u> |  |  |  |
|--------------|--|--|--|
|              |  |  |  |
|              |  |  |  |
|              |  |  |  |
|              |  |  |  |
|              |  |  |  |
|              |  |  |  |



| <u>NOTES</u> |  |  |
|--------------|--|--|
|              |  |  |
|              |  |  |
|              |  |  |
|              |  |  |
|              |  |  |
|              |  |  |
|              |  |  |
|              |  |  |
|              |  |  |
|              |  |  |
|              |  |  |
| _            |  |  |
| _            |  |  |