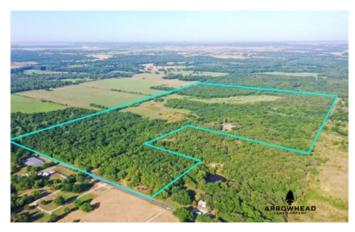

Caney River Bottoms and Large Home 400335 West 2578 Way Bartlesville, OK 74006

\$1,100,000 210± Acres Washington County









## **SUMMARY**

#### **Address**

400335 West 2578 Way

## City, State Zip

Bartlesville, OK 74006

## County

**Washington County** 

## **Type**

Hunting Land, Ranches, Farms, Residential Property, Recreational Land, Undeveloped Land, Timberland, Single Family, Horse Property

## Latitude / Longitude

36.6443 / -95.8706

## **Dwelling Square Feet**

3500

#### **Bedrooms / Bathrooms**

3/2

## Acreage

210

#### **Price**

\$1,100,000

## **Property Website**

https://arrowheadlandcompany.com/property/ca ney-river-bottoms-and-large-home-washingtonoklahoma/30808/









## **PROPERTY DESCRIPTION**

Looking for a place to live and hunt, or a place to establish your own hunting club? This Washington County 210+/- acre tract in the Caney River bottoms, near Ogelsby, is a unique prope