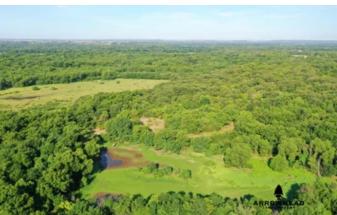

## **PROPERTY DESCRIPTION**

Looking for a place to live and hunt, or a place to establish your own hunting club? This Washington County 210+/- acre tract in the Caney River bottoms, near Ogelsby, is a unique property primed to be one the premier duck and whitetail properties in the area. 100+/- acres in the FEMA floodplain with a natural drainage to Caney River creating a 60+/- acre slew or wetlands. Excellent soils, Class II, for food plots. Mature timber and brush create a sanctuary for whitetail deer. Trail system in place. Well maintained, single story, 3,500+/- sq ft home with 3 bed, 2 bath, and 3 living areas nestled in a private, secluded setting. Could be converted into a hunting lodge. 2 new electric HVAC systems to be installed. Extra set of utilities in place. Plus shop, shed and RV-port. Owned minerals will convey.