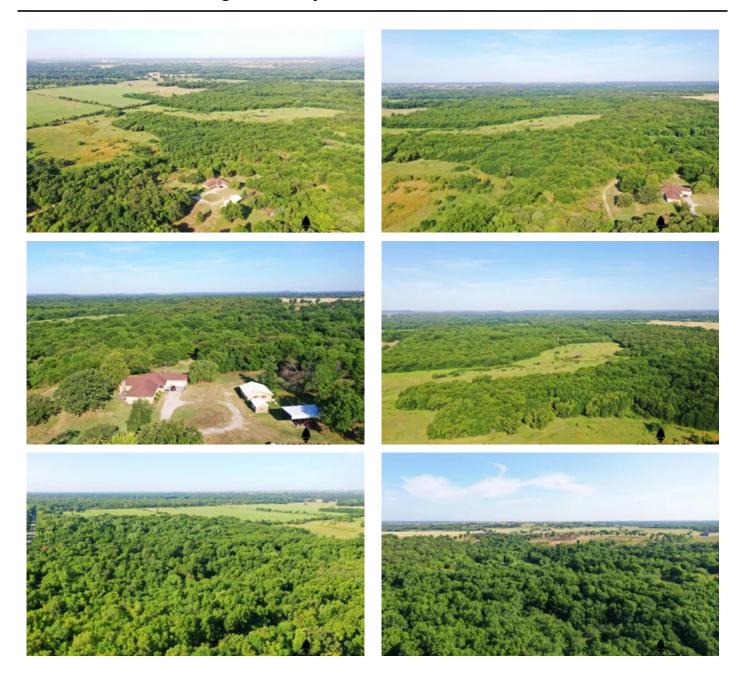

## **PROPERTY DESCRIPTION**

Looking for a place to live and hunt, or a place to establish your own hunting club? This Washington County 210+/- acre tract in the Caney River bottoms, near Ogelsby, is a unique property primed to be one the premier duck and whitetail properties in the area. 100+/- acres in the FEMA floodplain with a natural drainage to Caney River creating a 60+/- acre slew or wetlands. Excellent soils, Class II, for food plots. Mature timber and brush create a sanctuary for whitetail deer. Trail system in place. Well maintained, single story, 3,500+/- sq ft home with 3 bed, 2 bath, and 3 living areas nestled in a private, secluded setting. Could be converted into a hunting lodge. 2 new electric HVAC systems to be installed. Extra set of utilities in place. Plus shop, shed and RV-port. Owned minerals will convey.