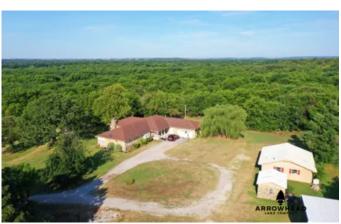

## **Dwelling Square Feet**

3500

#### **Bedrooms / Bathrooms**

3/2

## **PROPERTY DESCRIPTION**

Looking for a place to live and hunt, or a place to establish your own hunting club? This Washington County 210+/- acre tract in the Caney River bottoms, near Ogelsby, is a unique property primed to be one the premier duck and whitetail properties in the area. 100+/- acres in the FEMA floodplain with a natural drainage to Caney River creating a 60+/- acre slew or wetlands. Excellent soils, Class II, for food plots. Mature timber and brush create a sanctuary for whitetail deer. Trail system in place. Well maintained, single story, 3,500+/- sq ft home with 3 bed, 2 bath, and 3 living areas nestled in a private, secluded setting. Could be converted into a hunting lodge. 2 new electric HVAC systems to be installed. Extra set of utilities in place. Plus shop, shed and RV-port. Owned minerals will convey.