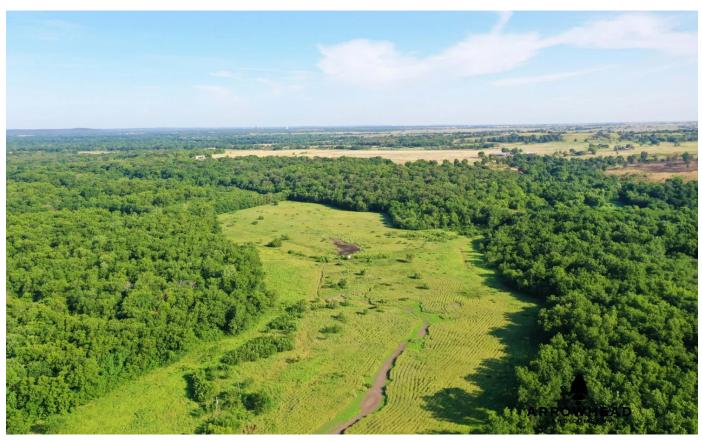

## **PROPERTY DESCRIPTION**

Looking for a place to live and hunt, or a place to establish your own hunting club? This Washington County 210+/- acre tract in the Caney River bottoms, near Ogelsby, is a unique property primed to be one the premier duck and whitetail properties in the area. 100+/- acres in the FEMA floodplain with a natural drainage to Caney River creating a 60+/- acre slew or wetlands. Excellent soils, Class II, for food plots. Mature timber and brush create a sanctuary for whitetail deer. Trail system in place. Well maintained, single story, 3,500+/- sq ft home with 3 bed, 2 bath, and 3 living areas nestled in a private, secluded setting. Could be converted into a hunting lodge. 2 new electric HVAC systems to be installed. Extra set of utilities in place. Plus shop, shed and RV-port. Owned minerals will convey.