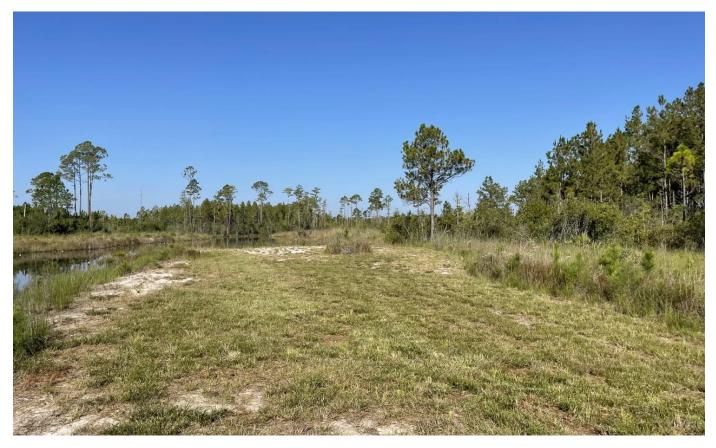

## **PROPERTY DESCRIPTION**

This property has the complete deer hunting package. This 49.88 acres is completely set up for deer hunting with trails, a feeder and multiple stands. It already has power along with a 1 acre pond for fishing. A 2017 Coachmen Camper, 2018 Polaris Ranger, with storage shed, 1999 Kawasaki 4 wheeler, and riding lawn mover can all be purchased along with the land for an additional cost. Please contact the listing agent for further details.