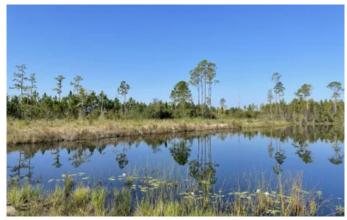

## **PROPERTY DESCRIPTION**

This property has the complete deer hunting package. This 49.88 acres is completely set up for deer hunting with trails, a feeder and multiple stands. It already has power along with a 1 acre pond for fishing. A 2017 Coachmen Camper, 2018 Polaris Ranger, with storage shed, 1999 Kawasaki 4 wheeler, and riding lawn mover can all be purchased along with the land for an additional cost. Please contact the listing agent for further details.