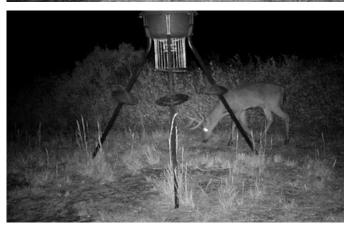

## **PROPERTY DESCRIPTION**

This property has the complete deer hunting package. This 49.88 acres is completely set up for deer hunting with trails, a feeder and multiple stands. It already has power along with a 1 acre pond for fishing. A 2017 Coachmen Camper, 2018 Polaris Ranger, with storage shed, 1999 Kawasaki 4 wheeler, and riding lawn mover can all be purchased along with the land for an additional cost. Please contact the listing agent for further details.