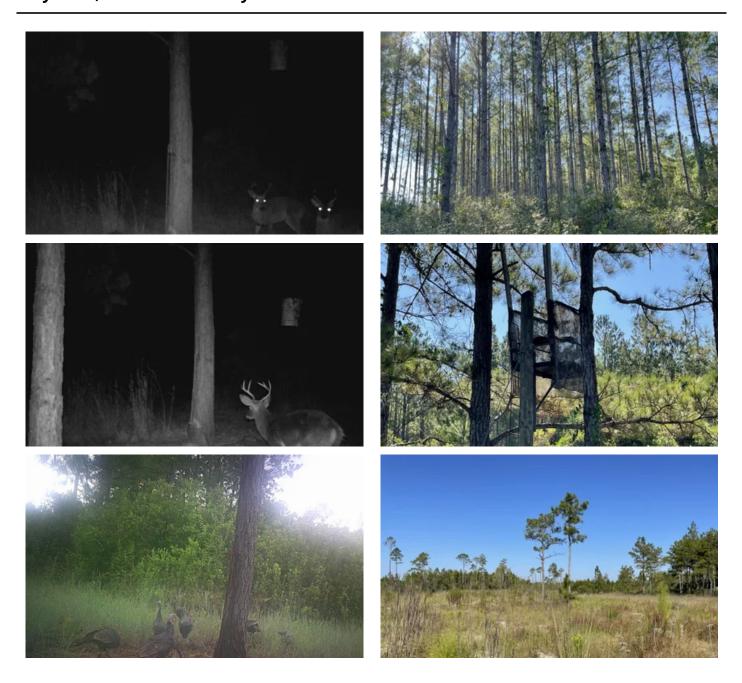

## **PROPERTY DESCRIPTION**

This property has the complete deer hunting package. This 49.88 acres is completely set up for deer hunting with trails, a feeder and multiple stands. It already has power along with a 1 acre pond for fishing. A 2017 Coachmen Camper, 2018 Polaris Ranger, with storage shed, 1999 Kawasaki 4 wheeler, and riding lawn mover can all be purchased along with the land for an additional cost. Please contact the listing agent for further details.