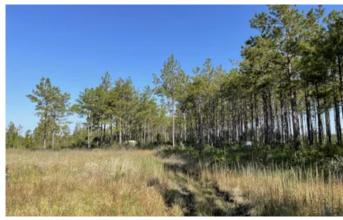

## **PROPERTY DESCRIPTION**

This property has the complete deer hunting package. This 49.88 acres is completely set up for deer hunting with trails, a feeder and multiple stands. It already has power along with a 1 acre pond for fishing. A 2017 Coachmen Camper, 2018 Polaris Ranger, with storage shed, 1999 Kawasaki 4 wheeler, and riding lawn mover can all be purchased along with the land for an additional cost. Please contact the listing agent for further details.