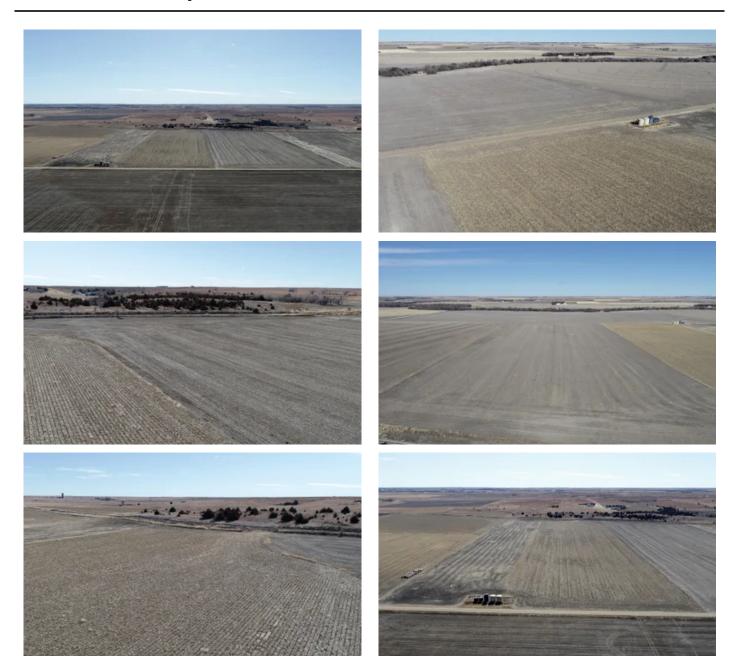

**Legals:** S21, T18, R16, ACRES 74.6, BEG NE COR NW4 TH W1592, S TO RR ROW SE TO E LINE OF NW4 N TO POB. **Parcel ID:** 0831152100000004000

Taxes 2022: \$572.00

**Property Description:** Great opportunity to own some highly productive dryland farm ground east of Rush Center, Kansas in Rush County. This tillable tract has approximately 73+/- acres tillable with 20+/- acres in winter wheat, and the remaining 53+/- acres in corn stocks / fallow ground. The farm is currently on a crop share basis with immediate possession of the open farm ground after closing. The soils are a class II - silt loam. With elevators close by, and easy access, this farm is a perfect set up for any investor or local farmer looking to add more acres!

# **Aerial Maps**