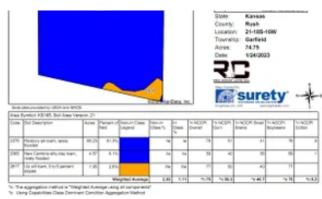

**Legals:** S21, T18, R16, ACRES 74.6, BEG NE COR NW4 TH W1592, S TO RR ROW SE TO E LINE OF NW4 N TO POB. **Parcel ID:** 0831152100000004000

Taxes 2022: \$572.00

**Property Description:** Great opportunity to own some highly productive dryland farm ground east of Rush Center, Kansas in Rush County. This tillable tract has approximately 73+/- acres tillable with 20+/- acres in winter wheat, and the remaining 53+/- acres in corn stocks / fallow ground. The farm is currently on a crop share basis with immediate possession of the open farm ground after closing. The soils are a class II - silt loam. With elevators close by, and easy access, this farm is a perfect set up for any investor or local farmer looking to add more acres!