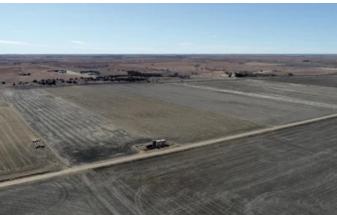

**Legals:** S21, T18, R16, ACRES 74.6, BEG NE COR NW4 TH W1592, S TO RR ROW SE TO E LINE OF NW4 N TO POB. **Parcel ID:** 0831152100000004000

Taxes 2022: \$572.00

**Property Description:** Great opportunity to own some highly productive dryland farm ground east of Rush Center, Kansas in Rush County. This tillable tract has approximately 73+/- acres tillable with 20+/- acres in winter wheat, and the remaining 53+/- acres in corn stocks / fallow ground. The farm is currently on a crop share basis with immediate possession of the open farm ground after closing. The soils are a class II - silt loam. With elevators close by, and easy access, this farm is a perfect set up for any investor or local farmer looking to add more acres!

# **Aerial Maps**