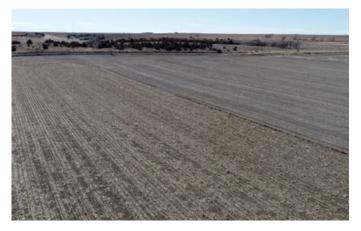

**Legals:** S21, T18, R16, ACRES 74.6, BEG NE COR NW4 TH W1592, S TO RR ROW SE TO E LINE OF NW4 N TO POB. **Parcel ID:** 0831152100000004000

Taxes 2022: \$572.00

**Property Description:** Great opportunity to own some highly productive dryland farm ground east of Rush Center, Kansas in Rush County. This tillable tract has approximately 73+/- acres tillable with 20+/- acres in winter wheat, and the remaining 53+/- acres in corn stocks / fallow ground. The farm is currently on a crop share basis with immediate possession of the open farm ground after closing. The soils are a class II - silt loam. With elevators close by, and easy access, this farm is a perfect set up for any investor or local farmer looking to add more acres!

# **Aerial Maps**