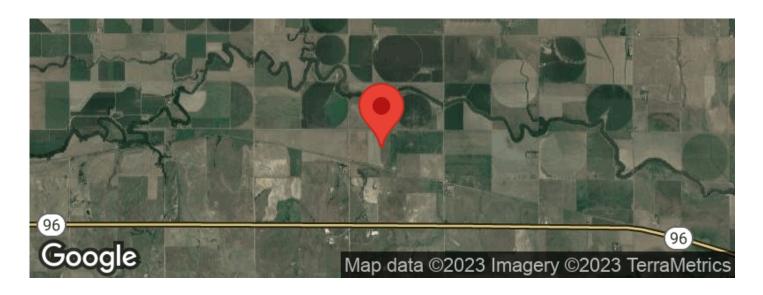

at opportunity to own some highly productive dryland farm ground east of Rush Center, Kansas in Rush County. This tillable tract has approximately 73+/- acres tillable with 20+/- acres in winter wheat, and the remaining 53+/- acres in corn stocks / fallow ground. The farm is currently on a crop share basis with immediate possession of the open farm ground after closing. The soils are a class II - silt loam. With elevators close by, and easy access, this farm is a perfect set up for any investor or local farmer looking to add more acres!

For more information contact Shane Smith at 620-282-1561.

#### **Key Features:**

75+/- Acres Tillable

Crop Share Income

11 Miles East of Rush Center

Silt Loam Soil

No Mineral Rights Shall Transfer







## **Locator Maps**







# **Aerial Maps**







## LISTING REPRESENTATIVE

For more information contact:



### Representative

Shane Smith

#### Mobile

(620) 282-1561

### **Email**

shanesmith@redcedarland.com

### **Address**

### City / State / Zip

Great Bend, KS 67530

| <u>NOTES</u> |  |  |  |
|--------------|--|--|--|
|              |  |  |  |
|              |  |  |  |
|              |  |  |  |
|              |  |  |  |
|              |  |  |  |
|              |  |  |  |
|              |  |  |  |



| <u>NOTES</u> |  |  |  |
|--------------|--|--|--|
|              |  |  |  |
|              |  |  |  |
|              |  |  |  |
|              |  |  |  |
|              |  |  |  |
|              |  |  |  |
|              |  |  |  |
|              |  |  |  |
|              |  |  |  |
|              |  |  |  |
|              |