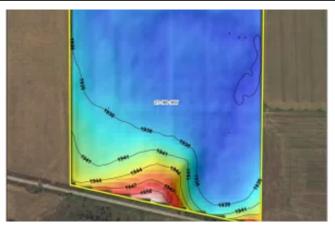

**Legals:** S21, T18, R16, ACRES 74.6, BEG NE COR NW4 TH W1592, S TO RR ROW SE TO E LINE OF NW4 N TO POB. **Parcel ID:** 0831152100000004000

Taxes 2022: \$572.00

**Property Description:** Great opportunity to own some highly productive dryland farm ground east of Rush Center, Kansas in Rush County. This tillable tract has approximately 73+/- acres tillable with 20+/- acres in winter wheat, and the remaining 53+/- acres in corn stocks / fallow ground. The farm is currently on a crop share basis with immediate possession of the open farm ground after closing. The soils are a class II - silt loam. With elevators close by, and easy access, this farm is a perfect set up for any investor or local farmer looking to add more acres!