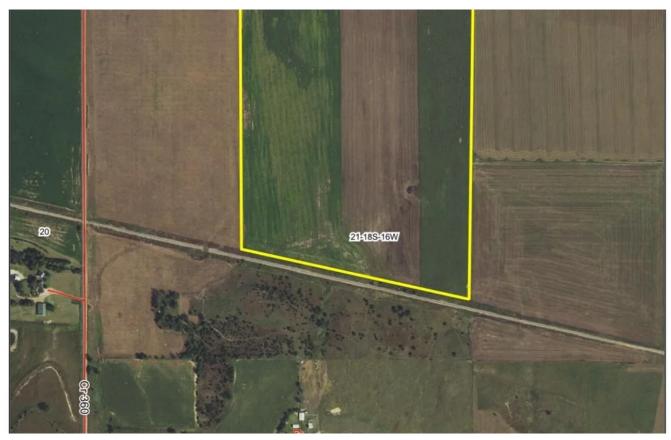

# **Aerial Maps**

**Legals:** S21, T18, R16, ACRES 74.6, BEG NE COR NW4 TH W1592, S TO RR ROW SE TO E LINE OF NW4 N TO POB. **Parcel ID:** 0831152100000004000

Taxes 2022: \$572.00

**Property Description:** Great opportunity to own some highly productive dryland farm ground east of Rush Center, Kansas in Rush County. This tillable tract has approximately 73+/- acres tillable with 20+/- acres in winter wheat, and the remaining 53+/- acres in corn stocks / fallow ground. The farm is currently on a crop share basis with immediate possession of the open farm ground after closing. The soils are a class II - silt loam. With elevators close by, and easy access, this farm is a perfect set up for any investor or local farmer looking to add more acres!