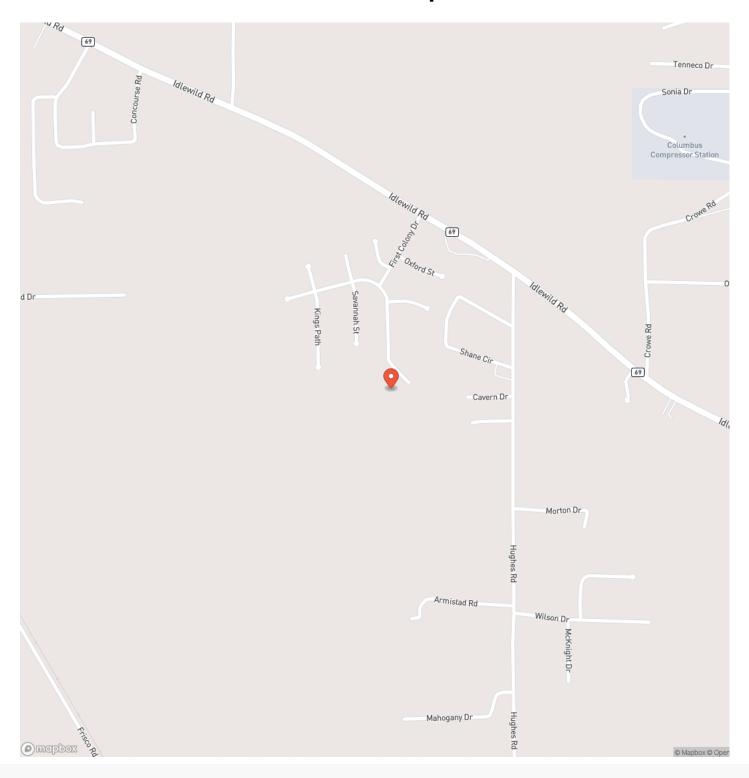

ROPERTY DESCRIPTION**

This private 13 acre farm conveniently located to Columbus and New Hope just down Hwy 69 is perfect for pasturing livestock, income producing pasture, or a homesite with privacy. This property is located at the back of First Colony subdivision just a few miles down Hwy 69 just before you get to Hughes Road. There is a right of way to a lagoon that is on the property but fenced for security purposes. The western portion of the property lies in flood plain but does have utilities to the entrance and a 45' x 15' barn/shed that can be used for feeding or storage of equipment. Call me at <u>662-231-5899</u> to schedule a showing.



#### Lowndes New Hope 13 acre Farm Columbus, MS / Lowndes County





**MORE INFO ONLINE:** 





# **MORE INFO ONLINE:**

**Locator Map** 





# **Locator Map**





# Satellite Map





## **MORE INFO ONLINE:**

#### LISTING REPRESENTATIVE For more information contact:



#### <u>NOTES</u>

Representative

Jacob Bryan

**Mobile** (662) 231-5899

**Office** (662) 495-1121

**Email** jbryan@mossyoakproperties.com

Address 639 Commerce Street

**City / State / Zip** West Point, MS 39773



## **MORE INFO ONLINE:**

| NOTES |      |  |
|-------|------|--|
|       |      |  |
|       |      |  |
|       |      |  |
|       |      |  |
|       |      |  |
|       |      |  |
|       |      |  |
|       |      |  |
|       |      |  |
|       | <br> |  |
|       |      |  |
|       |      |  |
|       |      |  |
|       |      |  |
|       |      |  |
|       |      |  |



#### **DISCLAIMERS**

Information in this brochure is pro