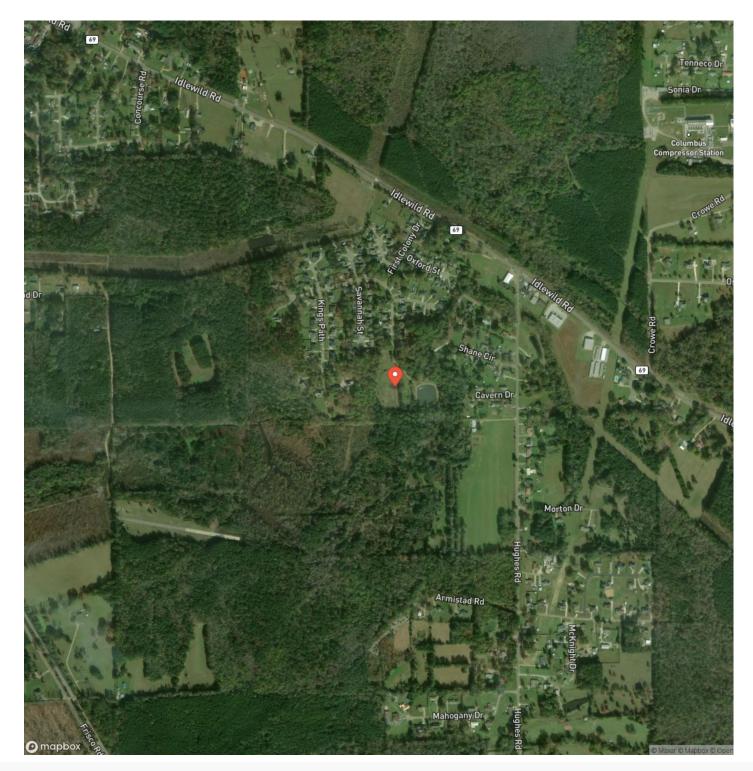

farm conveniently located to Columbus and New Hope just down Hwy 69 is perfect for pasturing livestock, income producing pasture, or a homesite with privacy. This property is located at the back of First Colony subdivision just a few miles down Hwy 69 just before you get to Hughes Road. There is a right of way to a lagoon that is on the property but fenced for security purposes. The western portion of the property lies in flood plain but does have utilities to the entrance and a 45' x 15' barn/shed that can be used for feeding or storage of equipment. Call me at <u>662-231-5899</u> to schedule a showing.



#### Lowndes New Hope 13 acre Farm Columbus, MS / Lowndes County





**MORE INFO ONLINE:** 





# **MORE INFO ONLINE:**

**Locator Map** 





# **Locator Map**





# Satellite Map





## **MORE INFO ONLINE:**

#### LISTING REPRESENTATIVE For more information contact:



#### <u>NOTES</u>

Representative

Jacob Bryan

**Mobile** (662) 231-5899

**Office** (662) 495-1121

**Email** jbryan@mossyoakproperties.com

Address 639 Commerce Street

**City / State / Zip** West Point, MS 39773



## **MORE INFO ONLINE:**

| NOTES |      |  |
|-------|------|--|
|       |      |  |
|       |      |  |
|       |      |  |
|       |      |  |
|       |      |  |
|       |      |  |
|       |      |  |
|       |      |  |
|       |      |  |
|       | <br> |  |
|       |      |  |
|       |      |  |
|       |      |  |
|       |      |  |
|       |      |  |
|       |      |  |



#### **DISCLAIMERS**

Information in this brochure is provided solely for information purposes and do