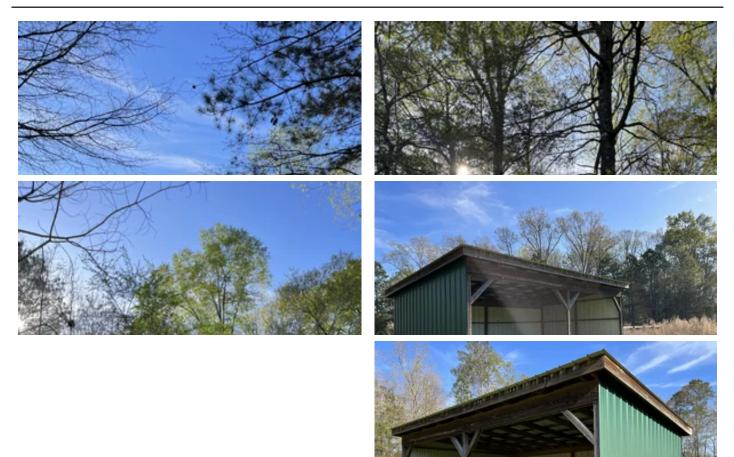

#### **PROPERTY DESCRIPTION**

This private 13 acre farm conveniently located to Columbus and New Hope just down Hwy 69 is perfect for pasturing livestock, income producing pasture, or a homesite with privacy. This property is located at the back of First Colony subdivision just a few miles down Hwy 69 just before you get to Hughes Road. There is a right of way to a lagoon that is on the property but fenced for security purposes. The western portion of the property lies in flood plain but does have utilities to the entrance and a 45' x 15' barn/shed that can be used for feeding or storage of equipment. Call me at <u>662-231-5899</u> to schedule a showing.