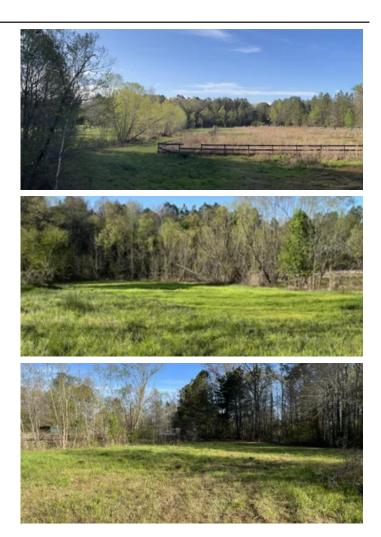

#### **PROPERTY DESCRIPTION**

This private 13 acre farm conveniently located to Columbus and New Hope just down Hwy 69 is perfect for pasturing livestock, income producing pasture, or a homesite with privacy. This property is located at the back of First Colony subdivision just a few miles down Hwy 69 just before you get to Hughes Road. There is a right of way to a lagoon that is on the property but fenced for security purposes. The western portion of the property lies in flood plain but does have utilities to the entrance and a 45' x 15' barn/shed that can be used for feeding or storage of equipment. Call me at <u>662-231-5899</u> to schedule a showing.