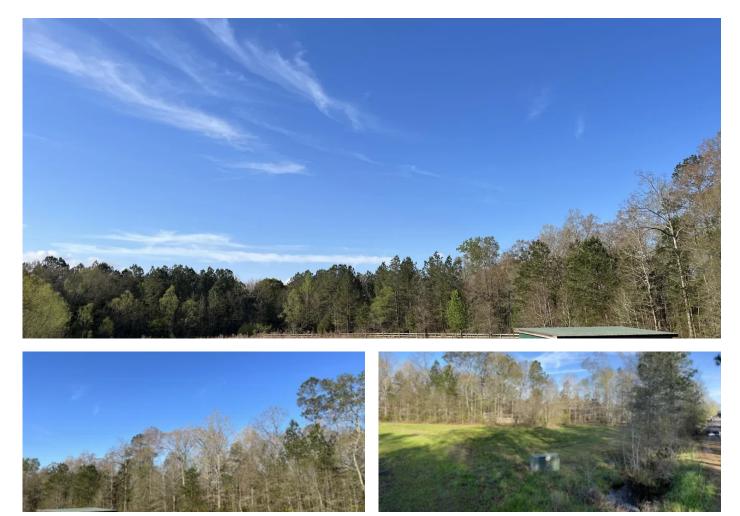

#### **PROPERTY DESCRIPTION**

This private 13 acre farm conveniently located to Columbus and New Hope just down Hwy 69 is perfect for pasturing livestock, income producing pasture, or a homesite with privacy. This property is located at the back of First Colony subdivision just a few miles down Hwy 69 just before you get to Hughes Road. There is a right of way to a lagoon that is on the property but fenced for security purposes. The western portion of the property lies in flood plain but does have utilities to the entrance and a 45' x 15' barn/shed that can be used for feeding or storage of equipment. Call me at <u>662-231-5899</u> to schedule a showing.