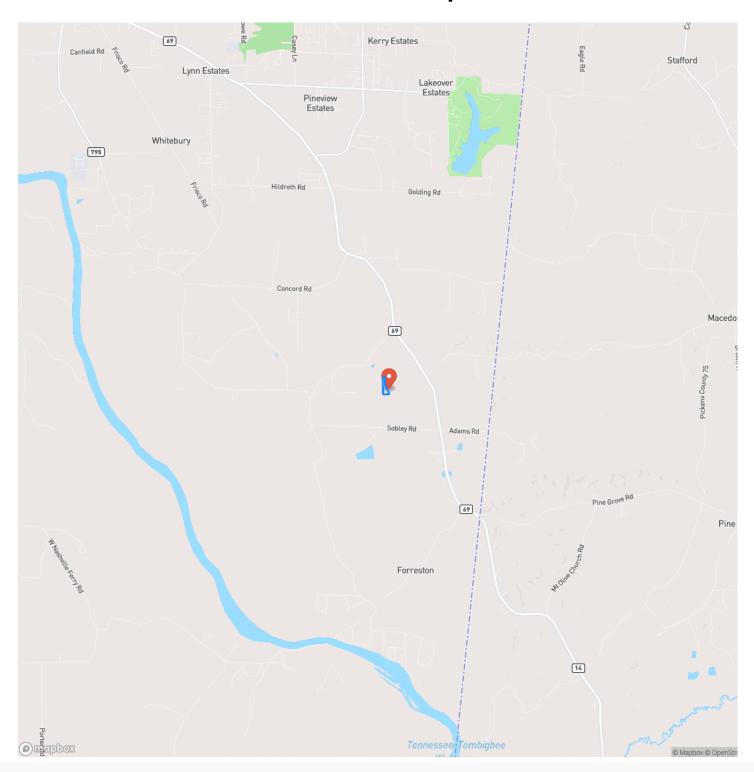

ng Land, Recreational Land, Timberland, Farms

### Latitude / Longitude

33.3761 / -88.320505

### Taxes (Annually)

350

### **Acreage**

111.400

### Price

\$328,630

### **Property Website**

https://www.mossyoakproperties.com/property/davis-rd-lowndes-mississippi/39541/









# Davis Rd Columbus, MS / Lowndes County

## **PROPERTY DESCRIPTION**

This beautiful property located in Lowndes County offers an amazing opportunity to own a hunter's paradise. Nash Creek runs through the property whic has the potential for hours of sunny day fun. Bring your kayak and make some great memories. The side of the property that runs along Davis Road sho promise for a potential home site.



Davis Rd Columbus, MS / Lowndes County





# MORE INFO ONLINE: MossyOakProperties.com

# **Locator Map**





# **Locator Map**





# **Satellite Map**





# Davis Rd Columbus, MS / Lowndes County

# LISTING REPRESENTATIVE For more information contact:



## Representative

Jacob Hanson

### Mobile

(662) 386-3814

### Office

(662) 495-1121

### Email

jhanson@mossyoakproperties.com

### **Address**

639 Commerce Street

## City / State / Zip

West Point, MS 39773

| <u>NOTES</u> |  |  |  |
|--------------|--|--|--|
|              |  |  |  |
|              |  |  |  |
|              |  |  |  |
|              |  |  |  |
|              |  |  |  |
|              |  |  |  |
|              |  |  |  |
|              |  |  |  |
|              |  |  |  |
|              |  |  |  |
|              |  |  |  |
|              |  |  |  |
|              |  |  |  |



| <u>NOTES</u> |  |
|--------------|--|