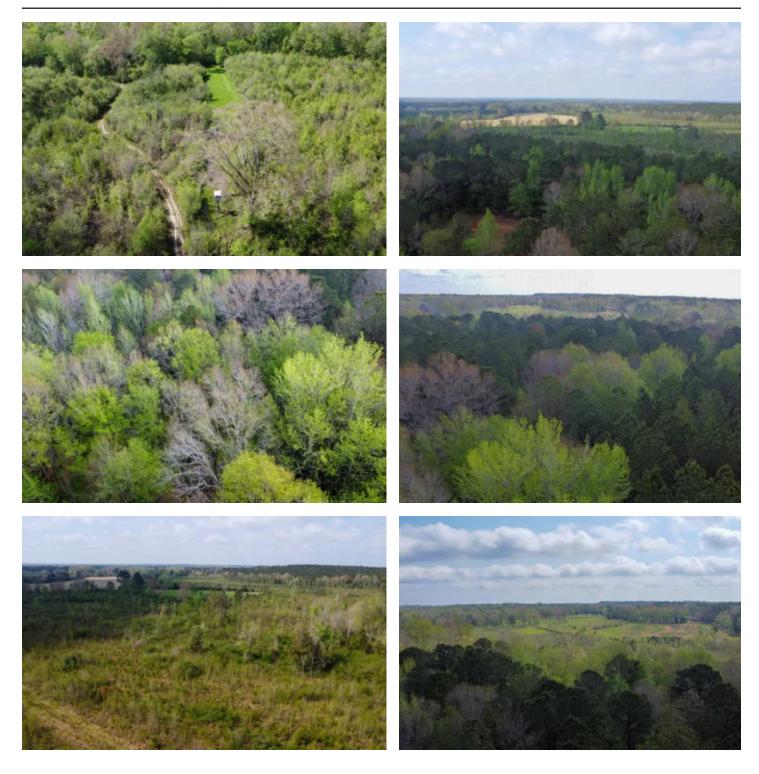

## **PROPERTY DESCRIPTION**

This beautiful property located in Lowndes County offers an amazing opportunity to own a hunter's paradise. Nash Creek runs through the property whic has the potential for hours of sunny day fun. Bring your kayak and make some great memories. The side of the property that runs along Davis Road sho promise for a potential home site.