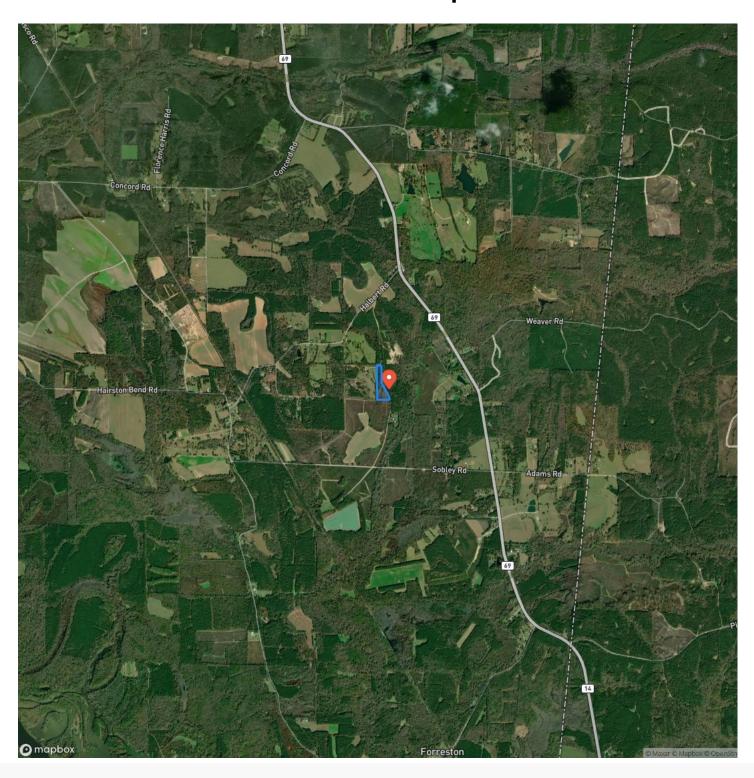

## Latitude / Longitude

33.3761 / -88.320505

### Taxes (Annually)

350

### **Acreage**

111.400

### Price

\$328,630

### **Property Website**

https://www.mossyoakproperties.com/property/davis-rd-lowndes-mississippi/39541/









# Davis Rd Columbus, MS / Lowndes County

## **PROPERTY DESCRIPTION**

This beautiful property located in Lowndes County offers an amazing opportunity to own a hunter's paradise. Nash Creek runs through the property whic has the potential for hours of sunny day fun. Bring your kayak and make some great memories. The side of the property that runs along Davis Road sho promise for a potential home site.



Davis Rd Columbus, MS / Lowndes County





# MORE INFO ONLINE: MossyOakProperties.com

# **Locator Map**





# **Locator Map**





# **Satellite Map**





# Davis Rd Columbus, MS / Lowndes County

# LISTING REPRESENTATIVE For more information contact:



## Representative

Jacob Hanson

### Mobile

(662) 386-3814

### Office

(662) 495-1121

### Email

jhanson@mossyoakproperties.com

### **Address**

639 Commerce Street

## City / State / Zip

West Point, MS 39773

| <u>NOTES</u> |  |  |  |
|--------------|--|--|--|
|              |  |  |  |
|              |  |  |  |
|              |  |  |  |
|              |  |  |  |
|              |  |  |  |
|              |  |  |  |
|              |  |  |  |
|              |  |  |  |
|              |  |  |  |
|              |  |  |  |
|              |  |  |  |
|              |  |  |  |
|              |  |  |  |



| <u>NOTES</u> |  |
|--------------|--|
|              |  |
|              |  |
|