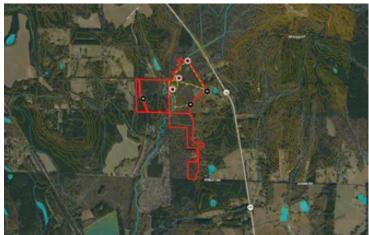

Davis Rd Davis Rd Columbus, MS 39702

\$328,630 111.400± Acres Lowndes County









1

### **Davis Rd**

# **Columbus, MS / Lowndes County**

### **SUMMARY**

### **Address**

Davis Rd

## City, State Zip

Columbus, MS 39702

## County

**Lowndes County** 

#### Туре

Hunting Land, Recreational Land, Timberland, Farms

### Latitude / Longitude

33.3761 / -88.320505

### Taxes (Annually)

350

### **Acreage**

111.400

### Price

\$328,630

### **Property Website**

https://www.mossyoakproperties.com/property/davis-rd-lowndes-mississippi/39541/









# Davis Rd Columbus, MS / Lowndes County

## **PROPERTY DESCRIPTION**

This beautiful property located in Lowndes County offers an amazing opportunity to own a hunter's paradise. Nash Creek runs through the property whic has the potential for hours of sunny day fun. Bring your kayak and make some great memories. The s