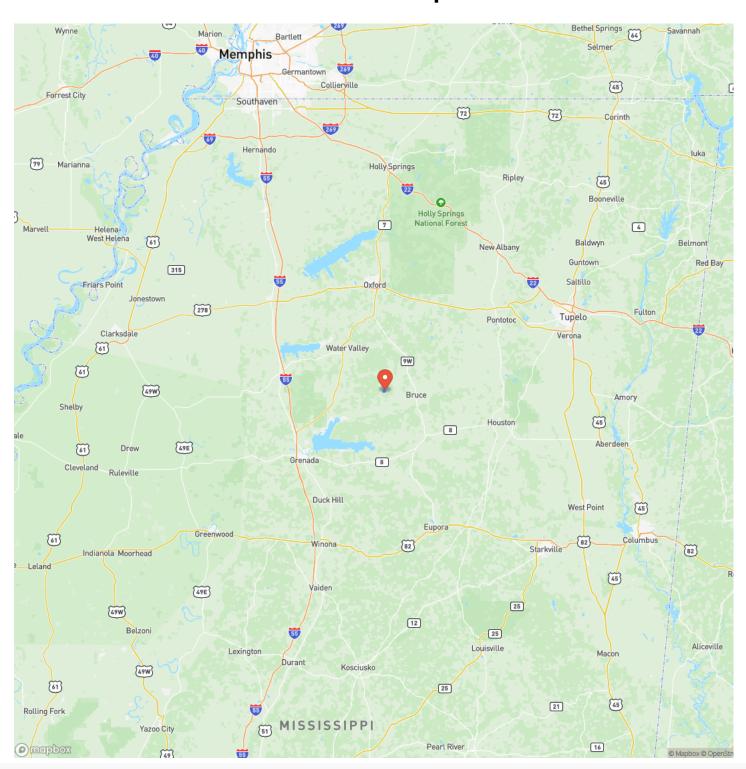

/ Longitude

34.006308 / -89.477966

Taxes (Annually)

552

**Acreage** 

138

Price

\$345,000

### **Property Website**

https://www.mossyoakproperties.com/property/bruce-ms-timber-and-row-crop-138-calhoun-mississippi/53114/









# Bruce MS Timber and Row Crop 138 Bruce, MS / Calhoun County

### **PROPERTY DESCRIPTION**

This awesome tract offers so much. It is being sold with no restrictions. Properties like this are so special when they offer a good investment, creek access for those warm days or blank canvas for your mini farm.

Timber investment

Creek access

Currently generating income from row crop lease

Located on a quiet county road

Abundant deer signs

Possible mini farm

Multiple house sites







### **Locator Map**





### **MORE INFO ONLINE:**

### **Locator Map**





**MORE INFO ONLINE:** 

### **Satellite Map**





# Bruce MS Timber and Row Crop 138 Bruce, MS / Calhoun County

### LISTING REPRESENTATIVE For more information contact:



### Representative

Jacob Hanson

#### Mobile

(662) 386-3814

#### Office

(662) 495-1121

#### **Email**

jhanson@mossyoakproperties.com

#### Address

639 Commerce Street

### City / State / Zip

West Point, MS 39773

| <u>NOTES</u> |      |      |  |
|--------------|------|------|--|
|              |      |      |  |
|              |      |      |  |
|              |      |      |  |
|              | <br> | <br> |  |
|              |      |      |  |
|              |      |      |  |
|              |      |      |  |
|              |      |      |  |
|              |      |      |  |
|              |      |