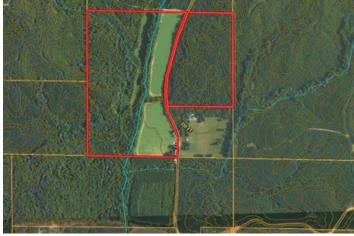

Bruce MS Timber and Row Crop 138 0 County Rd 247 Bruce, MS 38915

\$345,000 138± Acres Calhoun County









# Bruce MS Timber and Row Crop 138 Bruce, MS / Calhoun County

### **SUMMARY**

**Address** 

0 County Rd 247

City, State Zip

Bruce, MS 38915

County

Calhoun County

Турє

Farms, Recreational Land, Undeveloped Land, Timberland

Latitude / Longitude

34.006308 / -89.477966

Taxes (Annually)

552

**Acreage** 

138

Price

\$345,000

### **Property Website**

https://www.mossyoakproperties.com/property/bruce-ms-timber-and-row-crop-138-calhoun-mississippi/53114/









# Bruce MS Timber and Row Crop 138 Bruce, MS / Calhoun County

### **PROPERTY DESCRIPTION**

This awesome tract offers so much. It is being sold with no restrictions. Properties like this are so special when they offer a good investment, creek access for those warm days or blank canvas for your mini farm.

Timber inv