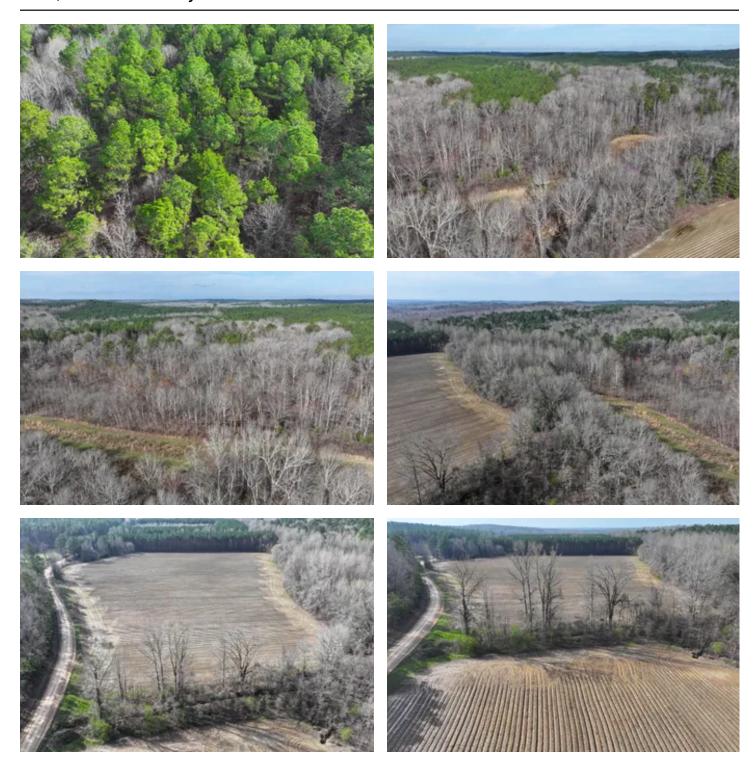

### **PROPERTY DESCRIPTION**

This awesome tract offers so much. It is being sold with no restrictions. Properties like this are so special when they offer a good investment, creek access for those warm days or blank canvas for your mini farm.

Timber investment

Creek access

Currently generating income from row crop lease

Located on a quiet county road

Abundant deer signs

Possible mini farm

Multiple house sites