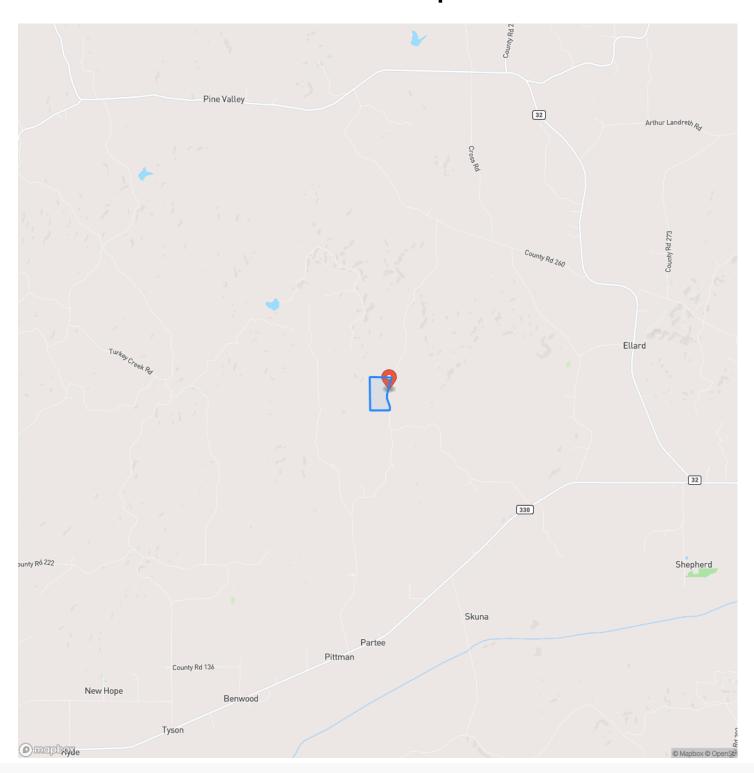

tional Land, Undeveloped Land, Timberland

Latitude / Longitude

34.006308 / -89.477966

Taxes (Annually)

552

**Acreage** 

138

Price

\$345,000

### **Property Website**

https://www.mossyoakproperties.com/property/bruce-ms-timber-and-row-crop-138-calhoun-mississippi/53114/









# Bruce MS Timber and Row Crop 138 Bruce, MS / Calhoun County

### **PROPERTY DESCRIPTION**

This awesome tract offers so much. It is being sold with no restrictions. Properties like this are so special when they offer a good investment, creek access for those warm days or blank canvas for your mini farm.

Timber investment

Creek access

Currently generating income from row crop lease

Located on a quiet county road

Abundant deer signs

Possible mini farm

Multiple house sites







### **Locator Map**





### **MORE INFO ONLINE:**

### **Locator Map**





**MORE INFO ONLINE:** 

### **Satellite Map**





# Bruce MS Timber and Row Crop 138 Bruce, MS / Calhoun County

### LISTING REPRESENTATIVE For more information contact:



### Representative

Jacob Hanson

#### Mobile

(662) 386-3814

#### Office

(662) 495-1121

#### **Email**

jhanson@mossyoakproperties.com

#### Address

639 Commerce Street

### City / State / Zip

West Point, MS 39773

| <u>NOTES</u> |      |      |  |
|--------------|------|------|--|
|              |      |      |  |
|              |      |      |  |
|              |      |      |  |
|              | <br> | <br> |  |
|              |      |      |  |
|              |      |      |  |
|              |      |      |  |
|              |      |      |  |
|