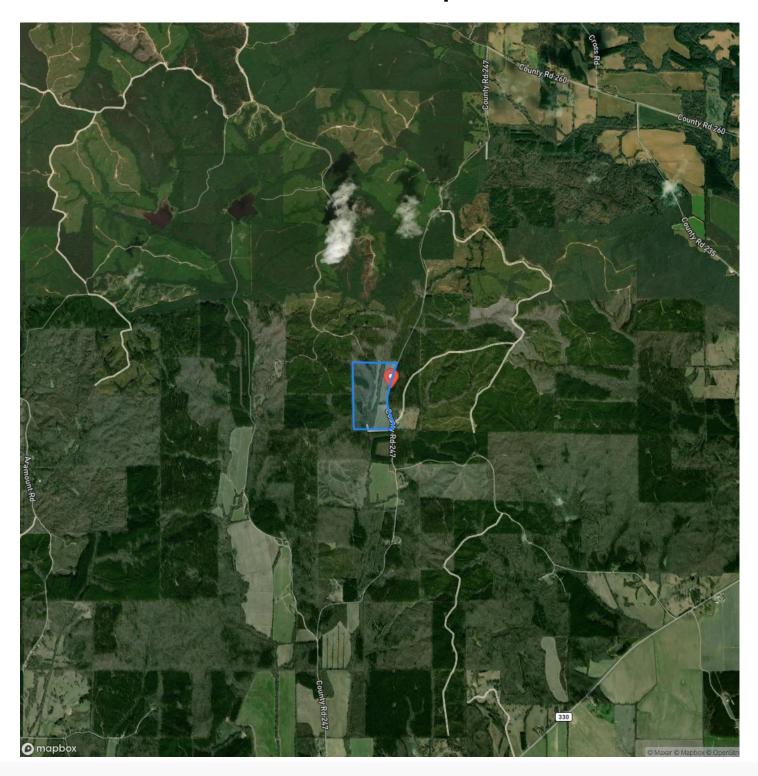

y)

552

**Acreage** 

138

Price

\$345,000

### **Property Website**

https://www.mossyoakproperties.com/property/bruce-ms-timber-and-row-crop-138-calhoun-mississippi/53114/









# Bruce MS Timber and Row Crop 138 Bruce, MS / Calhoun County

### **PROPERTY DESCRIPTION**

This awesome tract offers so much. It is being sold with no restrictions. Properties like this are so special when they offer a good investment, creek access for those warm days or blank canvas for your mini farm.

Timber investment

Creek access

Currently generating income from row crop lease

Located on a quiet county road

Abundant deer signs

Possible mini farm

Multiple house sites







### **Locator Map**





### **MORE INFO ONLINE:**

### **Locator Map**





**MORE INFO ONLINE:** 

### **Satellite Map**





# Bruce MS Timber and Row Crop 138 Bruce, MS / Calhoun County

### LISTING REPRESENTATIVE For more information contact:



### Representative

Jacob Hanson

#### Mobile

(662) 386-3814

#### Office

(662) 495-1121

#### **Email**

jhanson@mossyoakproperties.com

#### Address

639 Commerce Street

### City / State / Zip

West Point, MS 39773

| <u>NOTES</u> |      |      |  |
|--------------|------|------|--|
|              |      |      |  |
|              |      |      |  |
|              |      |      |  |
|              | <br> | <br> |  |
|              |      |      |  |
|              |      |      |  |
|              |      |      |  |
|              |      |      |  |
|              |      |      |  |
|              |      |      |  |
|              |      |      |  |
|