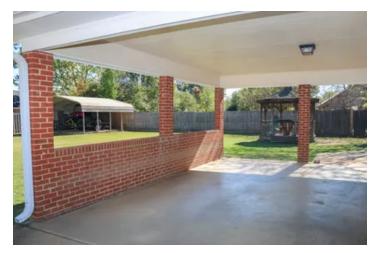

#### Charming 1986 Home with Modern Updates in New Hope

This beautifully updated home, nestled in the heart of New Hope, combines the best of classic design and modern features. Built in 1986 but showing like new, it boasts fresh paint, new flooring, and a recently installed roof. The property offers a fully fenced yard with an automated gate for added privacy and security, along with a spacious, insulated workshop complete with power.

### **Property Highlights:**

- · New roof, flooring, and paint throughout
- Move-in ready condition
- Insulated workshop with electricity
- Private fenced yard with an automated gate
- Excellent location, minutes from New Hope School