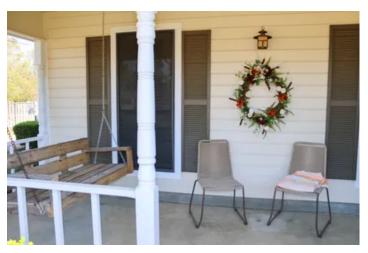

#### Charming 1986 Home with Modern Updates in New Hope

This beautifully updated home, nestled in the heart of New Hope, combines the best of classic design and modern features. Built in 1986 but showing like new, it boasts fresh paint, new flooring, and a recently installed roof. The property offers a fully fenced yard with an automated gate for added privacy and security, along with a spacious, insulated workshop complete with power.

### **Property Highlights:**

- · New roof, flooring, and paint throughout
- Move-in ready condition
- Insulated workshop with electricity
- Private fenced yard with an automated gate
- Excellent location, minutes from New Hope School