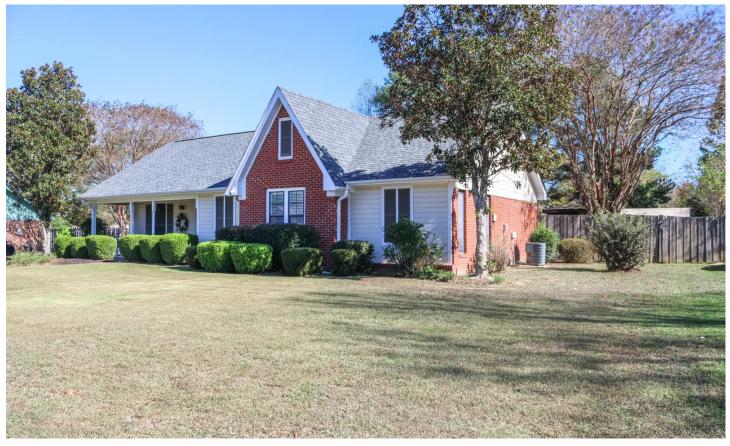

Well maintained home in New Hope with shop. 109 SWOOPE DR W Columbus, MS 39702

\$225,000 0.420± Acres Lowndes County

#### Charming 1986 Home with Modern Updates in New Hope

This beautifully updated home, nestled in the heart of New Hope, combines the best of classic design and modern features. Built in 1986 but showing like new, it boasts fresh paint, new flooring, and a recently installed roof. The property offers a fully fenced yard with an automated gate for added privacy and security, along with a spacious, insulated workshop complete with power.

Located on a quiet street, this move-in-ready gem is just minutes from New Hope School, making it ideal for families or anyone seeking a peaceful neighborhood with convenience. Homes in New Hope Park with features like these are rare finds!

### **Property Highlights:**

- · New roof, flooring, and paint throughout
- Move-in ready condition
- Insulated workshop with electricity
- Private fenced yard with an automated gate
- Excellent location, minutes from New Hope School