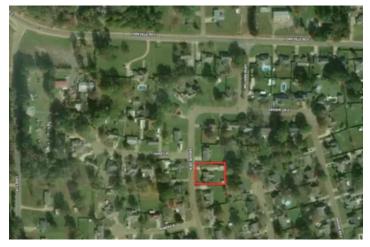

Well maintained home in New Hope with shop. 109 SWOOPE DR W Columbus, MS 39702

\$225,000 0.420± Acres Lowndes County









### **SUMMARY**

**Address** 

109 SWOOPE DR W

City, State Zip

Columbus, MS 39702

County

**Lowndes County** 

Type

**Residential Property** 

Latitude / Longitude

33.457855 / -88.341247

Taxes (Annually)

677

**Dwelling Square Feet** 

1411

**Bedrooms / Bathrooms** 

3/2

**Acreage** 

0.420

Price

\$225,000

### **Property Website**

https://www.mossyoakproperties.com/property/well-maintained-home-in-new-hope-with-shop-lowndes-mississippi/67325/









### **PROPERTY DESCRIPTION**

#### Charming 1986 Home with Modern Updates in New Hope

This beautifully updated home, nestled in the heart of New Hope, combines the best of classic design and modern features. Built in 1986 but showing like new, it boasts fresh paint, new flooring, and a recently installed roof. The property