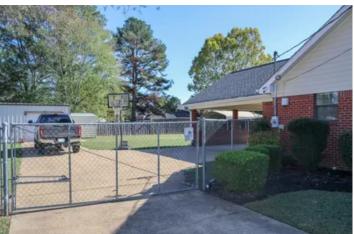

#### Charming 1986 Home with Modern Updates in New Hope

This beautifully updated home, nestled in the heart of New Hope, combines the best of classic design and modern features. Built in 1986 but showing like new, it boasts fresh paint, new flooring, and a recently installed roof. The property offers a fully fenced yard with an automated gate for added privacy and security, along with a spacious, insulated workshop complete with power.

### **Property Highlights:**

- · New roof, flooring, and paint throughout
- Move-in ready condition
- Insulated workshop with electricity
- Private fenced yard with an automated gate
- Excellent location, minutes from New Hope School