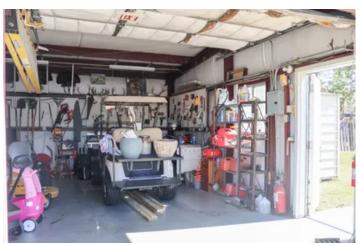

#### Charming 1986 Home with Modern Updates in New Hope

This beautifully updated home, nestled in the heart of New Hope, combines the best of classic design and modern features. Built in 1986 but showing like new, it boasts fresh paint, new flooring, and a recently installed roof. The property offers a fully fenced yard with an automated gate for added privacy and security, along with a spacious, insulated workshop complete with power.

### **Property Highlights:**

- · New roof, flooring, and paint throughout
- Move-in ready condition
- Insulated workshop with electricity
- Private fenced yard with an automated gate
- Excellent location, minutes from New Hope School