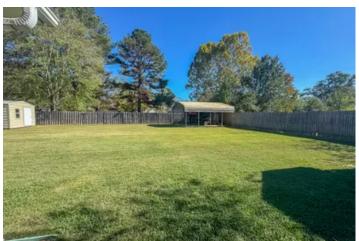

#### Charming 1986 Home with Modern Updates in New Hope

This beautifully updated home, nestled in the heart of New Hope, combines the best of classic design and modern features. Built in 1986 but showing like new, it boasts fresh paint, new flooring, and a recently installed roof. The property offers a fully fenced yard with an automated gate for added privacy and security, along with a spacious, insulated workshop complete with power.

### **Property Highlights:**

- · New roof, flooring, and paint throughout
- Move-in ready condition
- Insulated workshop with electricity
- Private fenced yard with an automated gate
- Excellent location, minutes from New Hope School