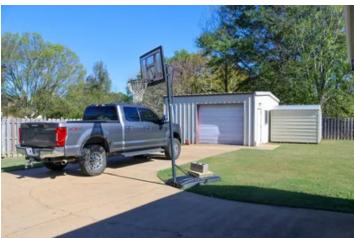

#### Charming 1986 Home with Modern Updates in New Hope

This beautifully updated home, nestled in the heart of New Hope, combines the best of classic design and modern features. Built in 1986 but showing like new, it boasts fresh paint, new flooring, and a recently installed roof. The property offers a fully fenced yard with an automated gate for added privacy and security, along with a spacious, insulated workshop complete with power.

### **Property Highlights:**

- · New roof, flooring, and paint throughout
- Move-in ready condition
- Insulated workshop with electricity
- Private fenced yard with an automated gate
- Excellent location, minutes from New Hope School