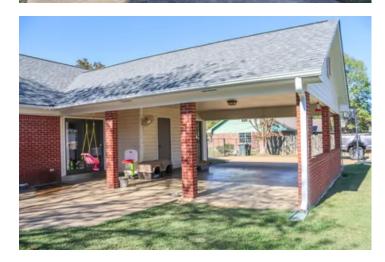

#### Charming 1986 Home with Modern Updates in New Hope

This beautifully updated home, nestled in the heart of New Hope, combines the best of classic design and modern features. Built in 1986 but showing like new, it boasts fresh paint, new flooring, and a recently installed roof. The property offers a fully fenced yard with an automated gate for added privacy and security, along with a spacious, insulated workshop complete with power.

### **Property Highlights:**

- · New roof, flooring, and paint throughout
- Move-in ready condition
- Insulated workshop with electricity
- Private fenced yard with an automated gate
- Excellent location, minutes from New Hope School