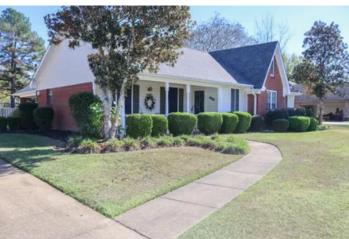

#### Charming 1986 Home with Modern Updates in New Hope

This beautifully updated home, nestled in the heart of New Hope, combines the best of classic design and modern features. Built in 1986 but showing like new, it boasts fresh paint, new flooring, and a recently installed roof. The property offers a fully fenced yard with an automated gate for added privacy and security, along with a spacious, insulated workshop complete with power.

### **Property Highlights:**

- · New roof, flooring, and paint throughout
- Move-in ready condition
- Insulated workshop with electricity
- Private fenced yard with an automated gate
- Excellent location, minutes from New Hope School