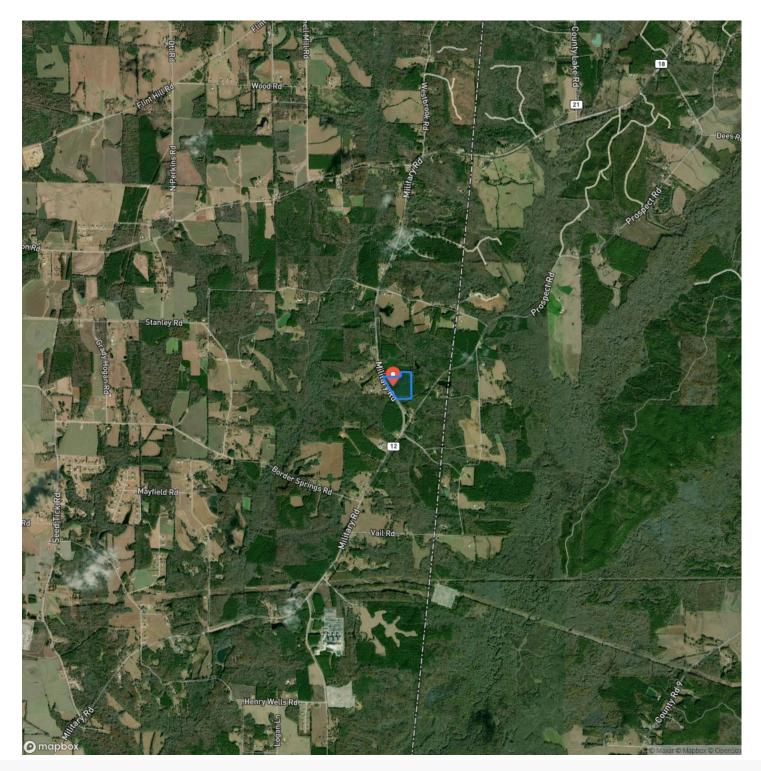

tude 33.673889 / -88.264539

**Taxes (Annually)** 45

**Acreage** 17.100

Price

\$111,150

#### **Property Website**

https://www.mossyoakproperties.com/property/the-caledonia-17home-site-lowndes-mississippi/49466/





#### **PROPERTY DESCRIPTION**

This 17 acre parcel is in a great location on Hwy 12 with nearly a 1000 ft of road frontage. This tract could make a great business opportunity or a great future build site for your dream home. The timber on this property could be used to provide privacy for your home site. The tract is just 5 miles from the school in Caledonia or Main Street, Caledonia.

- Road frontage on hwy 12
- Business opportunity
- Build site
- 5 miles from Caledonia school







# **Locator Map**





## **MORE INFO ONLINE:**

# **Locator Map**





# Satellite Map





## **MORE INFO ONLINE:**

#### LISTING REPRESENTATIVE For more information contact:



<u>NOTES</u>

#### Representative

Jacob Hanson

**Mobile** (662) 386-3814

**Office** (662) 495-1121

**Email** jhanson@mossyoakproperties.com

Address 639 Commerce Street

**City / State / Zip** West Point, MS 39773



## **MORE INFO ONLINE:**

| NOTES |  |  |
|-------|--|--|
|       |  |  |
|       |  |  |
|       |  |  |
|       |  |  |
|       |  |  |
|       |  |  |
|       |  |  |
|       |  |  |
|       |  |  |
|       |  |  |
|       |  |  |
|       |  |  |
|       |  |  |
|       |  |  |
|       |  |  |
|       |  |  |
|       |  |  |
|       |  |  |
|       |  |  |
|       |  |  |
|       |  |  |
|       |  |  |
|       |  |  |
|       |  |  |
|       |  |  |
|       |  |  |
|       |  |