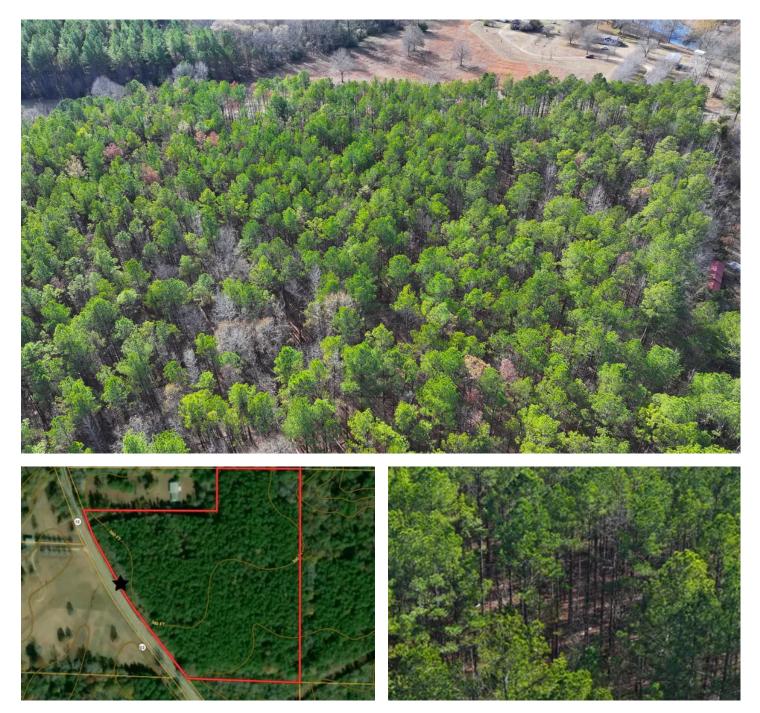

#### **PROPERTY DESCRIPTION**

This 17 acre parcel is in a great location on Hwy 12 with nearly a 1000 ft of road frontage. This tract could make a great business opportunity or a great future build site for your dream home. The timber on this property could be used to provide privacy for your home site. The tract is just 5 miles from the school in Caledonia or Main Street, Caledonia.

- Road frontage on hwy 12
- Business opportunity
- Build site
- 5 miles from Caledonia school

# **Locator Map**

# Satellite Map