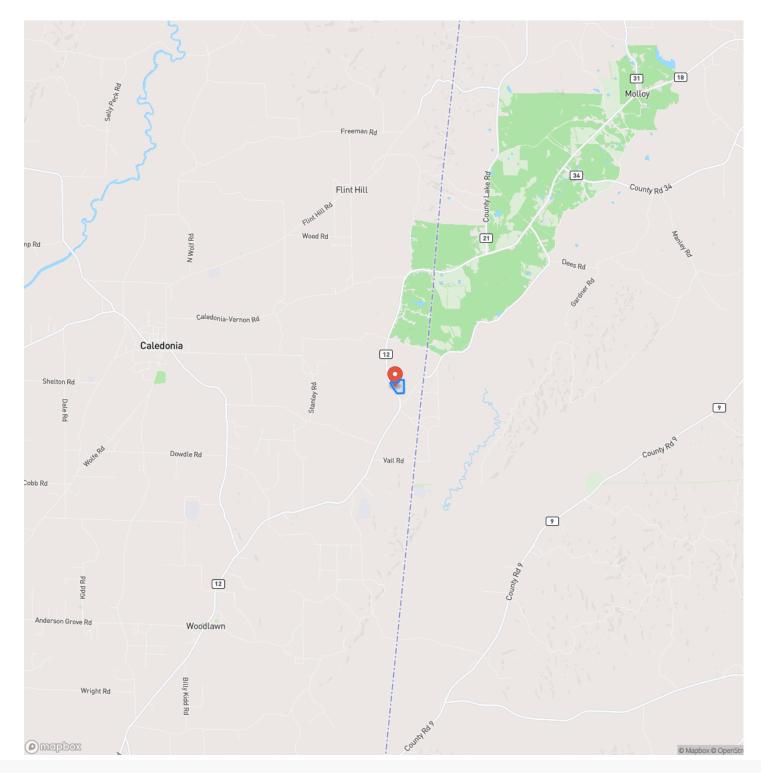

eloped Land, Lot, Business Opportunity, Hunting Land

Latitude / Longitude 33.673889 / -88.264539

**Taxes (Annually)** 45

**Acreage** 17.100

Price

\$111,150

#### **Property Website**

https://www.mossyoakproperties.com/property/the-caledonia-17home-site-lowndes-mississippi/49466/





#### **PROPERTY DESCRIPTION**

This 17 acre parcel is in a great location on Hwy 12 with nearly a 1000 ft of road frontage. This tract could make a great business opportunity or a great future build site for your dream home. The timber on this property could be used to provide privacy for your home site. The tract is just 5 miles from the school in Caledonia or Main Street, Caledonia.

- Road frontage on hwy 12
- Business opportunity
- Build site
- 5 miles from Caledonia school







# **Locator Map**





## **MORE INFO ONLINE:**

# **Locator Map**





# Satellite Map





## **MORE INFO ONLINE:**

#### LISTING REPRESENTATIVE For more information contact:



<u>NOTES</u>

#### Representative

Jacob Hanson

**Mobile** (662) 386-3814

**Office** (662) 495-1121

**Email** jhanson@mossyoakproperties.com

Address 639 Commerce Street

**City / State / Zip** West Point, MS 39773



## **MORE INFO ONLINE:**

| NOTES |  |  |
|-------|--|--|
|       |  |  |
|       |  |  |
|       |  |  |
|       |  |  |
|       |  |  |
|       |  |  |
|       |  |  |
|       |  |  |
|       |  |  |
|       |  |  |
|       |  |  |
|       |  |  |
|       |  |  |
|       |  |  |
|       |  |  |
|       |  |  |
|       |  |  |
|       |  |  |
|       |  |  |
|       |  |  |
|       |  |  |
|       |  |  |
|