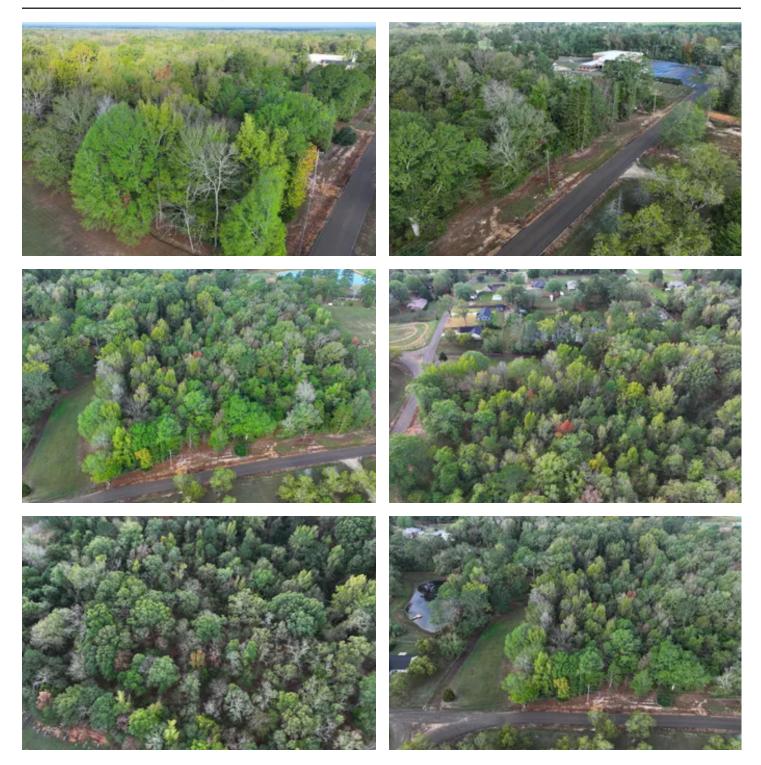

### Affordable Lot in New Hope - Prime Location, No Restrictions

Take advantage of this fantastic opportunity to own an affordable lot in the highly sought-after New Hope area. Located just minutes from New Hope School and less than half a mile from HWY 182 E, this property offers convenience and flexibility for your future plans.

Key Features:

- Great Location: Close to New Hope School and just a short drive to HWY 182 E, making commuting and accessing local amenities a breeze.
- New Hope School District: Located within the highly regarded New Hope School District.
- **No Restrictions**: Build your ideal home or investment property with total freedom—no zoning or use restrictions to limit your vision.
- Affordable Price: An excellent value for a prime piece of land in a wonderful community.