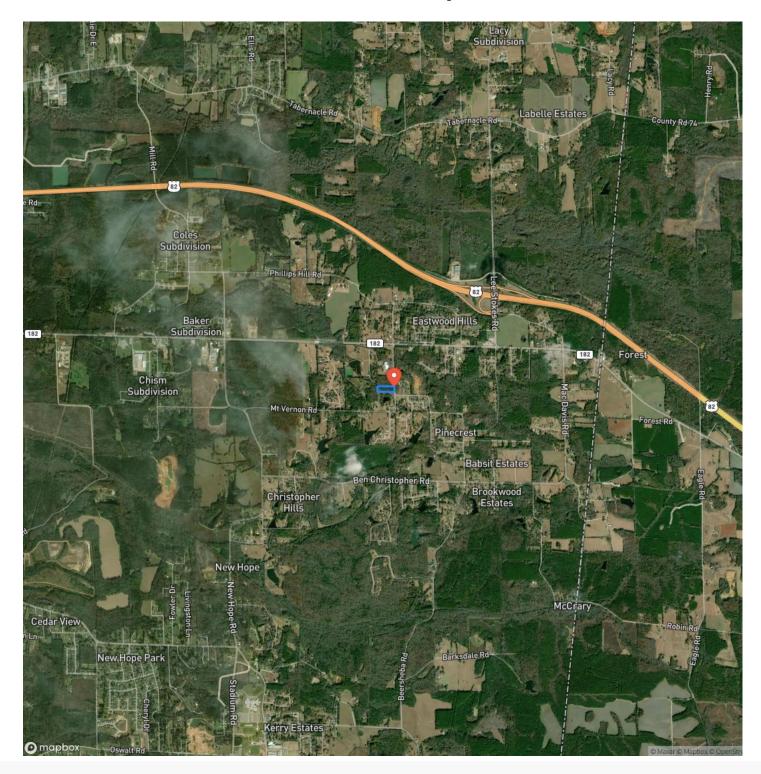

ence and flexibility for your future plans.

Key Features:

- Great Location: Close to New Hope School and just a short drive to HWY 182 E, making commuting and accessing local amenities a breeze.
- New Hope School District: Located within the highly regarded New Hope School District.
- **No Restrictions**: Build your ideal home or investment property with total freedom—no zoning or use restrictions to limit your vision.
- Affordable Price: An excellent value for a prime piece of land in a wonderful community.

Don't miss out on this rare chance to secure land in a great location.

Jacob Hanson

Licensed in MS & AL

Office: <u>662-495-1121</u>

Cell: <u>662-386-3814</u>







# **MORE INFO ONLINE:**

# **Locator Map**





## **MORE INFO ONLINE:**

# **Locator Map**





# Satellite Map





## **MORE INFO ONLINE:**

### LISTING REPRESENTATIVE For more information contact:



<u>NOTES</u>

### Representative

Jacob Hanson

**Mobile** (662) 386-3814

**Office** (662) 495-1121

**Email** jhanson@mossyoakproperties.com

**Address** 5795 Highway 45 ALT S.

**City / State / Zip** West Point, MS 39773



## **MORE INFO ONLINE:**

| NOTES |  |
|-------|--|
|       |  |
|       |  |
|       |  |
|       |  |
|       |  |
|       |  |
|       |  |
|       |  |
|       |  |
|       |  |
|       |  |
|       |  |
|       |  |
|       |  |
|       |  |
|       |  |
|       |  |
|       |  |
|       |  |
|       |  |
|       |  |
|       |  |
|       |  |
|       |  |
|       |  |
|       |  |
|       |  |
|       |  |
|       |  |
|       |  |



### **DISCLAIMERS**

Information in th