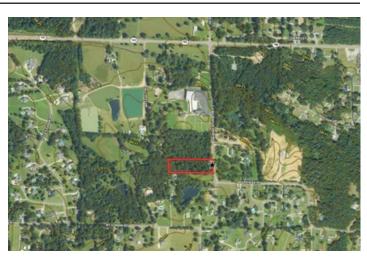

Lot in New Hope 1 Mt Vernon Rd Columbus, MS 39702 **\$16,000** 2.700± Acres Lowndes County





**MORE INFO ONLINE:** 

### Lot in New Hope Columbus, MS / Lowndes County

### **SUMMARY**

**Address** 1 Mt Vernon Rd

**City, State Zip** Columbus, MS 39702

**County** Lowndes County

#### Туре

Lot, Recreational Land, Undeveloped Land

Latitude / Longitude 33.487303 / -88.306582

**Taxes (Annually)** 378

Acreage

2.700

**Price** \$16,000

### **Property Website**

https://www.mossyoakproperties.com/property/lot-in-new-hope-lowndes-mississippi/67309/









### **PROPERTY DESCRIPTION**

### Affordable Lot in New Hope - Prime Location, No Restrictions

Take advantage of this fantastic opportunity to own an affordable lot in the highly sought-after New Hope area. Located just minutes from New Hope School and less than half a mile from HWY 182 E, this property offers convenience and flexibility for your future plans.

Key Features:

- Great Location: Close to New Hope School and just a short drive to HWY 182 E, making commuting and accessing local amenities a breeze.
- New Hope School District: Located within the highly regarded New Hope School District.
- **No Restrictions**: Build your ideal home or investment property with total freedom—no zoning or use restrictions to limit your vision.
- Affordable Price: An excellent value for a pr