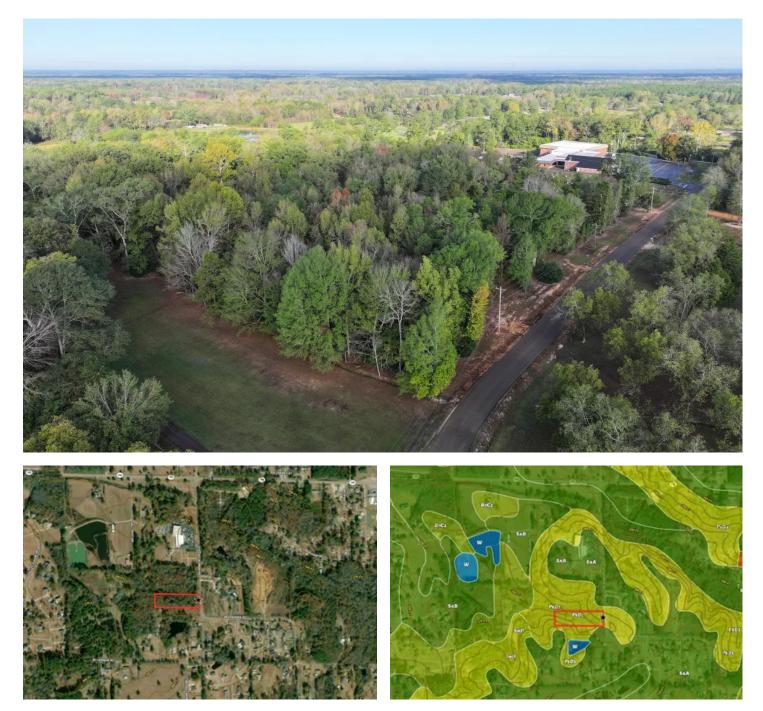

### Affordable Lot in New Hope - Prime Location, No Restrictions

Take advantage of this fantastic opportunity to own an affordable lot in the highly sought-after New Hope area. Located just minutes from New Hope School and less than half a mile from HWY 182 E, this property offers convenience and flexibility for your future plans.

Key Features:

- Great Location: Close to New Hope School and just a short drive to HWY 182 E, making commuting and accessing local amenities a breeze.
- New Hope School District: Located within the highly regarded New Hope School District.
- **No Restrictions**: Build your ideal home or investment property with total freedom—no zoning or use restrictions to limit your vision.
- Affordable Price: An excellent value for a prime piece of land in a wonderful community.

#### Туре

Lot, Recreational Land, Undeveloped Land

Latitude / Longitude 33.487303 / -88.306582

**Taxes (Annually)** 378

Acreage

2.700

**Price** \$16,000