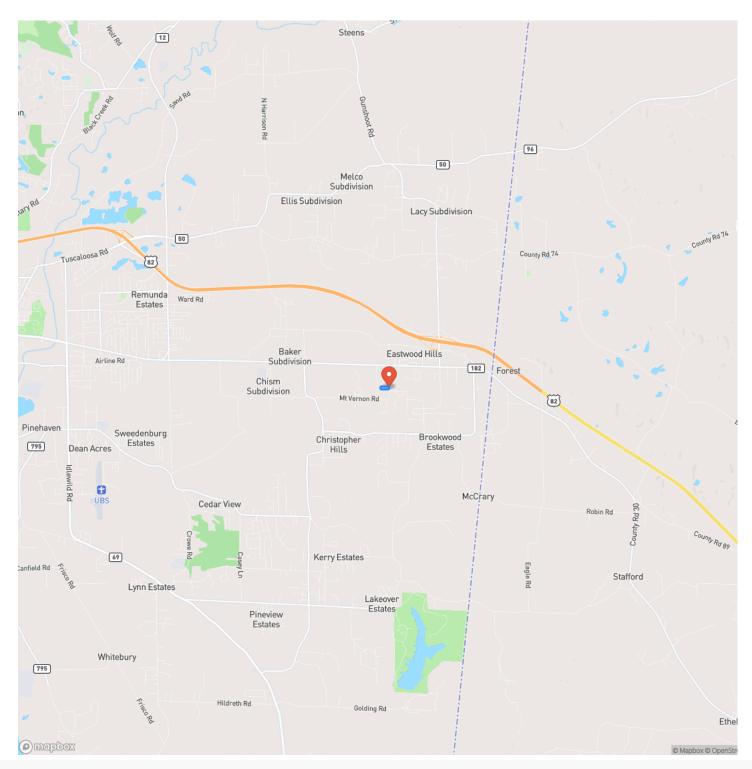

# **Locator Map**

### **SUMMARY**

**Address** 1 Mt Vernon Rd

**City, State Zip** Columbus, MS 39702

**County** Lowndes County

#### Туре

Lot, Recreational Land, Undeveloped Land

Latitude / Longitude 33.487303 / -88.306582

**Taxes (Annually)** 378

Acreage

2.700

**Price** \$16,000