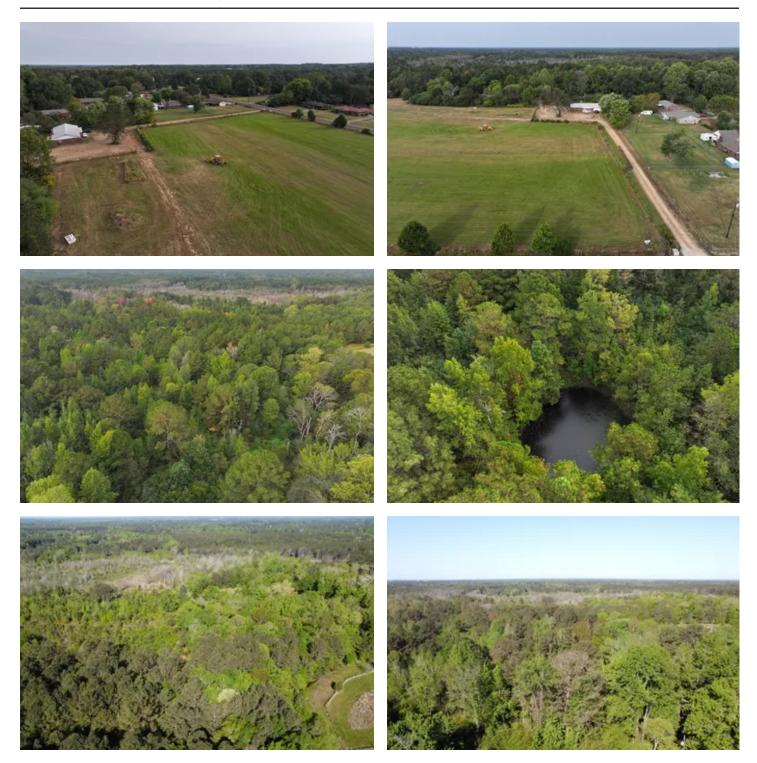

#### **PROPERTY DESCRIPTION**

This property on Hughes Road in Lowndes County shows great promise. It is currently generating income from a cattle pasture for lease and a brick home for rental (renovated three years ago). The home comes with 26.83 acres with the possibility to purchase more land at a later time. Located off Highway 69 South in the New Hope School District, this property offers fenced and gated privacy. This property is 0.3 miles off Hwy 69 S and just 3.6 miles from New Hope School.

#### Lowndes County Hughes Road House and Land Columbus, MS / Lowndes County