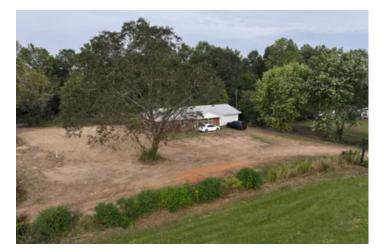

#### **PROPERTY DESCRIPTION**

This property on Hughes Road in Lowndes County shows great promise. It is currently generating income from a cattle pasture for lease and a brick home for rental (renovated three years ago). The home comes with 26.83 acres with the possibility to purchase more land at a later time. Located off Highway 69 South in the New Hope School District, this property offers fenced and gated privacy. This property is 0.3 miles off Hwy 69 S and just 3.6 miles from New Hope School.