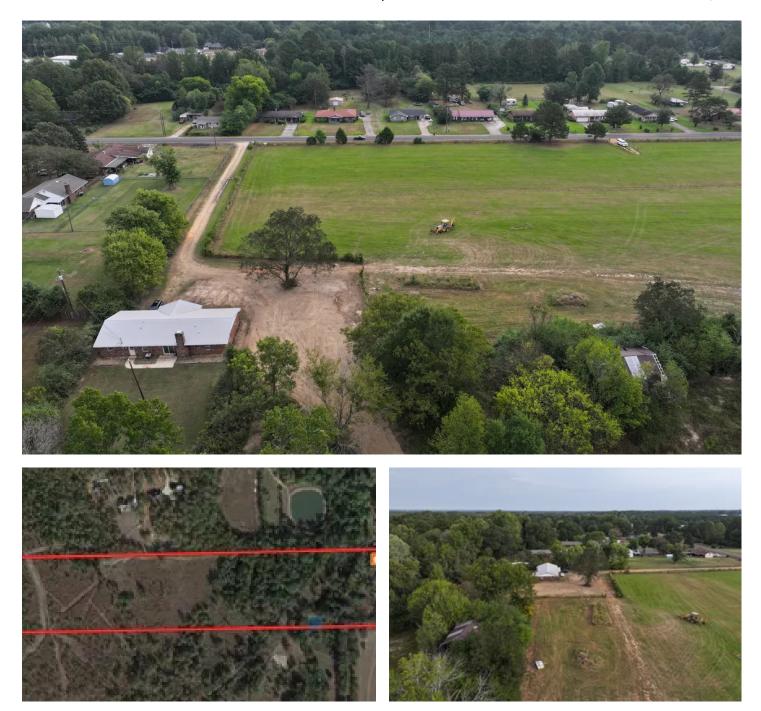

#### **PROPERTY DESCRIPTION**

This property on Hughes Road in Lowndes County shows great promise. It is currently generating income from a cattle pasture for lease and a brick home for rental (renovated three years ago). The home comes with 26.83 acres with the possibility to purchase more land at a later time. Located off Highway 69 South in the New Hope School District, this property offers fenced and gated privacy. This property is 0.3 miles off Hwy 69 S and just 3.6 miles from New Hope School.

#### Lowndes County Hughes Road House and Land Columbus, MS / Lowndes County