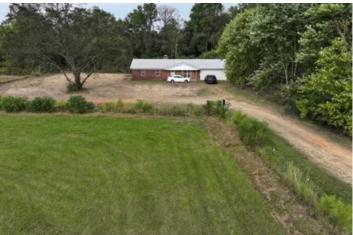

#### **PROPERTY DESCRIPTION**

This property on Hughes Road in Lowndes County shows great promise. It is currently generating income from a cattle pasture for lease and a brick home for rental (renovated three years ago). The home comes with 26.83 acres with the possibility to purchase more land at a later time. Located off Highway 69 South in the New Hope School District, this property offers fenced and gated privacy. This property is 0.3 miles off Hwy 69 S and just 3.6 miles from New Hope School.