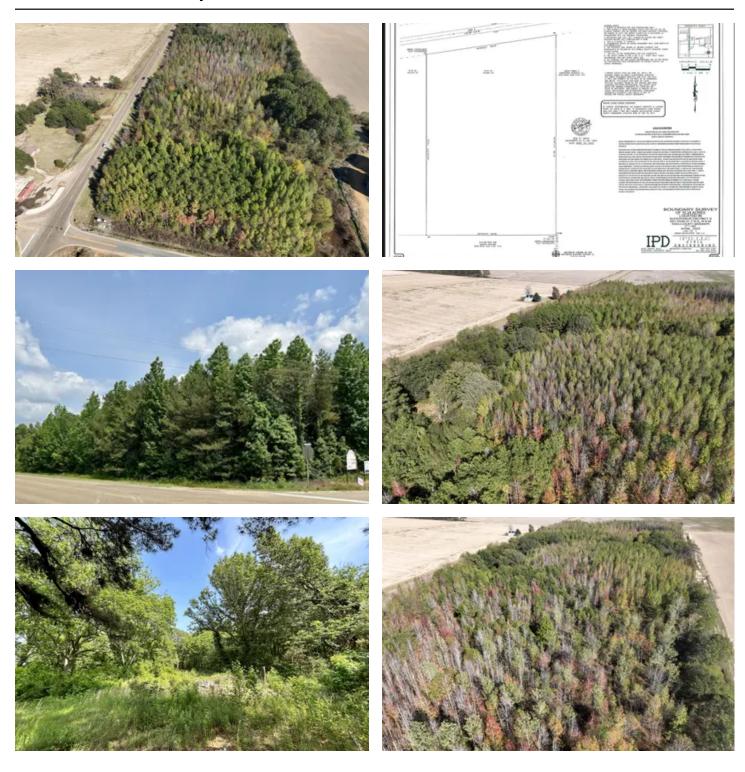

### **PROPERTY DESCRIPTION**

This is a 10.24 acre lot located on Highway 6 and Locke Station Road in Panola County. Lot 4 is one of 4 lots that together make 41 acres and come ready to go with water and electric. Located just beyond the Quitman County line, these lots are wooded and shaded, providing privacy and seclusion. The lots are bordered by farm land for miles, giving it a true MS Delta feel that serves as its backdrop and would also serve as a great investment opportunity. They are centrally located in the heart of the Delta between Marks and Batesville. Lot 4 would be the perfect site for a home or a hunting camp being conveniently placed near some of the best hunting land the MS Delta has to offer! There are 4 lots available that can be yours today!