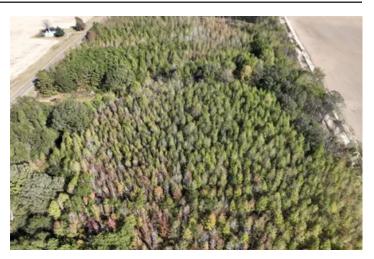

Panola County - Lot 4, Highway 6 and Locke Station Road Highway 6 Batesville, MS 38740

\$52,500 10.240± Acres Panola County









### **SUMMARY**

**Address** 

Highway 6

City, State Zip

Batesville, MS 38740

County

Panola County

Type

Lot

Latitude / Longitude

34.28752 / -90.142101

Acreage

10.240

Price

\$52,500

### **Property Website**

https://www.mossyoakproperties.com/property/panola-county-lot-4-highway-6-and-locke-station-road-panola-mississippi/40768/









### **PROPERTY DESCRIPTION**

This is a 10.24 acre lot located on Highway 6 and Locke Station Road in Panola County. Lot 4 is one of 4 lots that together make 41 acres and come ready to go with water and electric. Located just beyond the Quitman County line, these lots are wooded and shaded, providing privacy and seclusion. The lots are bordered by farm land for miles, giving it a true MS Delta feel that serves as its backdrop and would also serve as a great investment opportunity. They are centrally located in the heart of the Delta between Marks and Batesville. Lot 4 would be the perfect site for a home or a hunting camp being conveniently placed near some of the best hunting land the MS Delta has to offer! There are 4 lots available that can be yours today!







### **Locator