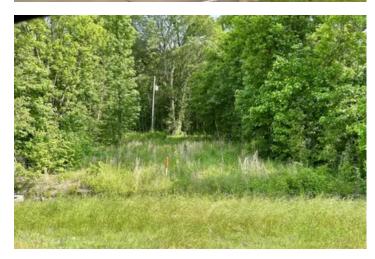

### **PROPERTY DESCRIPTION**

This is a 10.24 acre lot located on Highway 6 and Locke Station Road in Panola County. Lot 4 is one of 4 lots that together make 41 acres and come ready to go with water and electric. Located just beyond the Quitman County line, these lots are wooded and shaded, providing privacy and seclusion. The lots are bordered by farm land for miles, giving it a true MS Delta feel that serves as its backdrop and would also serve as a great investment opportunity. They are centrally located in the heart of the Delta between Marks and Batesville. Lot 4 would be the perfect site for a home or a hunting camp being conveniently placed near some of the best hunting land the MS Delta has to offer! There are 4 lots available that can be yours today!