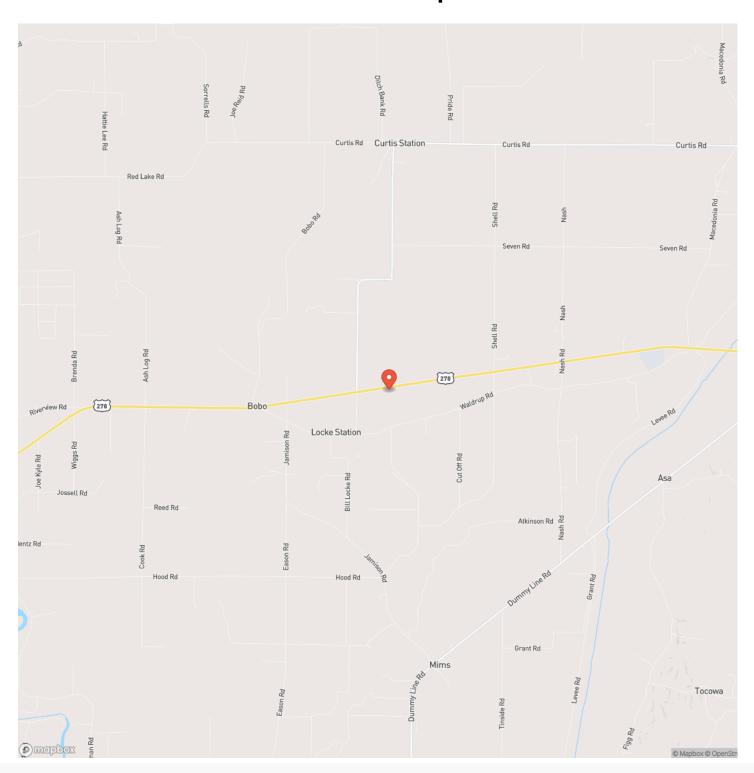

### **PROPERTY DESCRIPTION**

This is a 10.24 acre lot located on Highway 6 and Locke Station Road in Panola County. Lot 4 is one of 4 lots that together make 41 acres and come ready to go with water and electric. Located just beyond the Quitman County line, these lots are wooded and shaded, providing privacy and seclusion. The lots are bordered by farm land for miles, giving it a true MS Delta feel that serves as its backdrop and would also serve as a great investment opportunity. They are centrally located in the heart of the Delta between Marks and Batesville. Lot 4 would be the perfect site for a home or a hunting camp being conveniently placed near some of the best hunting land the MS Delta has to offer! There are 4 lots available that can be yours today!







### **Locator Map**





**MORE INFO ONLINE:** 

### **Locator Map**





**MORE INFO ONLINE:** 

## **Satellite Map**





## LISTING REPRESENTATIVE For more information contact:



### Representative

Jones Luster

### Mobile

(662) 902-7592

### Office

(662) 624-8282

#### **Email**

jluster@mossyoakproperties.com

### **Address**

2800 Martin Luther King Blvd

### City / State / Zip

Clarksdale, MS 38614

| NOTES |      |  |
|-------|------|--|
|       |      |  |
|       |      |  |
|       |      |  |
|       |      |  |
|       |      |  |
|       |      |  |
|       |      |  |
|       |      |  |
|       |      |  |
|       |      |  |
|       |      |  |
|       |      |  |
|       | <br> |  |



| NOTES |  |
|-------|--|
|       |  |
|       |  |
|       |  |
|       |  |
|       |  |
|       |  |