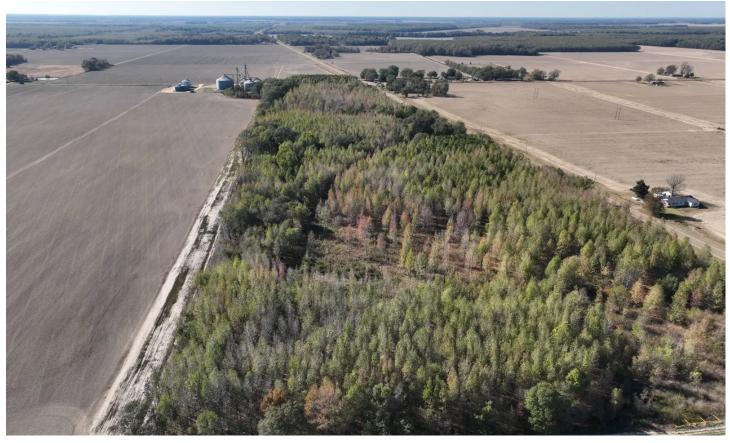

### **PROPERTY DESCRIPTION**

This is a 10.24 acre lot located on Highway 6 and Locke Station Road in Panola County. Lot 4 is one of 4 lots that together make 41 acres and come ready to go with water and electric. Located just beyond the Quitman County line, these lots are wooded and shaded, providing privacy and seclusion. The lots are bordered by farm land for miles, giving it a true MS Delta feel that serves as its backdrop and would also serve as a great investment opportunity. They are centrally located in the heart of the Delta between Marks and Batesville. Lot 4 would be the perfect site for a home or a hunting camp being conveniently placed near some of the best hunting land the MS Delta has to offer! There are 4 lots available that can be yours today!

## **Satellite Map**