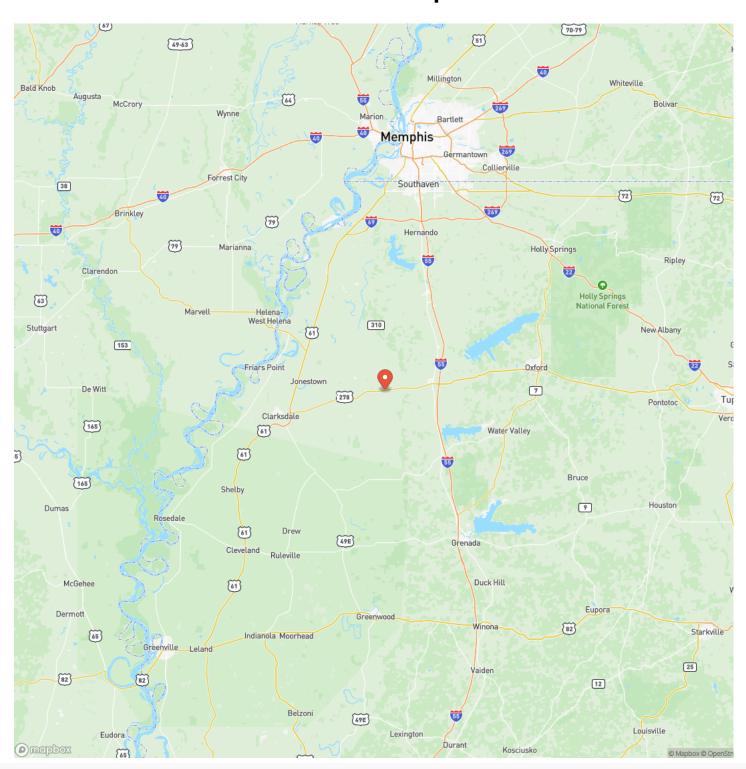

re lot located on Highway 6 and Locke Station Road in Panola County. Lot 4 is one of 4 lots that together make 41 acres and come ready to go with water and electric. Located just beyond the Quitman County line, these lots are wooded and shaded, providing privacy and seclusion. The lots are bordered by farm land for miles, giving it a true MS Delta feel that serves as its backdrop and would also serve as a great investment opportunity. They are centrally located in the heart of the Delta between Marks and Batesville. Lot 4 would be the perfect site for a home or a hunting camp being conveniently placed near some of the best hunting land the MS Delta has to offer! There are 4 lots available that can be yours today!







### **Locator Map**





**MORE INFO ONLINE:** 

### **Locator Map**





**MORE INFO ONLINE:** 

## **Satellite Map**





## LISTING REPRESENTATIVE For more information contact:



### Representative

Jones Luster

### Mobile

(662) 902-7592

### Office

(662) 624-8282

#### **Email**

jluster@mossyoakproperties.com

### **Address**

2800 Martin Luther King Blvd

### City / State / Zip

Clarksdale, MS 38614

| NOTES |      |  |
|-------|------|--|
|       |      |  |
|       |      |  |
|       |      |  |
|       |      |  |
|       |      |  |
|       |      |  |
|       |      |  |
|       |      |  |
|       |      |  |
|       |      |  |
|       |      |  |
|       |      |  |
|       | <br> |  |



| NOTES |  |
|-------|--|
|       |  |
|       |  |
|       |  |
|       |  |
|       |  |
|       |  |
|       |  |
|       |  |
|       |  |
|       |