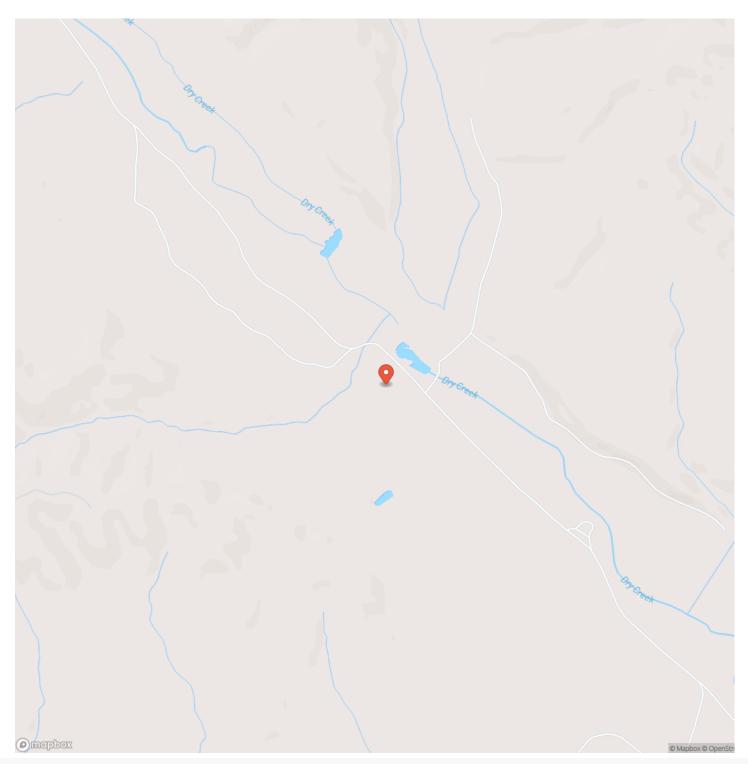

easy access to the town of Cottonwood (population 3,100). It is approximately one mile west of West Valley High School.

Property Highlights:

- Located in Cottonwood, CA
- At about 433' elevation
- The ranch has historically run 200 pair
- Multiple ponds and watering holes
  - A couple are year-around
- · Level-to-rolling terrain with an easy-to-navigate road system throughout the ranch
- · 6 assessor's parcels
- Dry Creek runs through the property
- · Property is fenced and cross-fenced
- Large metal pole barn for hay or equipment storage
- One well
- Great views for potential homesites
- Hunting includes:
  - deer
  - pig



- turkey
- dove
- ducks
- Located 8 miles west of I-5 in Cottonwood, CA, and about 1 mile west of West Valley High School





### California OUTDOOR PROPERTIES









# **Locator Map**





# Satellite Map



# **MORE INFO ONLINE:**



#### LISTING REPRESENTATIVE For more information contact:



**Representative** Scott Soder

**Mobile** (530) 727-7572

**Email** scottsoder@aol.com

Address

**City / State / Zip** Redding, CA 96090

### <u>NOTES</u>



# **MORE INFO ONLINE:**

| NOTES |  |
|-------|--|
|       |  |
|       |  |
|       |  |
|       |  |
|       |  |
|       |  |
|       |  |
|       |  |
|       |  |
|       |  |
|       |  |
|       |  |
|       |  |
|       |  |
|       |  |
|       |  |
|       |  |
|       |  |
|       |  |
|       |  |
|       |  |
|       |  |
|       |  |
|       |  |
|       |  |
|       |  |



#### **DISCLAIMERS**

Information in this brochure is provided solely for information purposes and does not cons