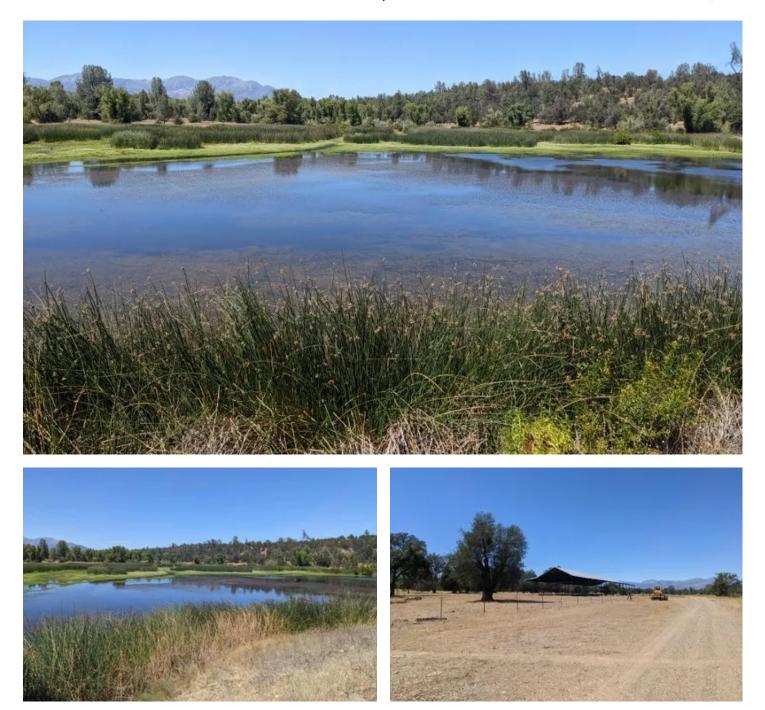

#### **PROPERTY DESCRIPTION**

This winter grazing ranch is comprised of 6 assessor parcels totaling 1,796 acres. Dry Creek runs through the property and there are several ponds and watering holes, a couple of which are year-round. The property is level to rolling and the interior roads are easy to navigate. The owner has had cattle leases for up to 200 pairs and the property is fully fenced and cross-fenced. There is a large metal pole barn for hay or equipment storage and there is one well on the property. This is a great property to run cattle and there are also several view homesites if you would like to build. It also makes for a good hunting property, with deer, pig, turkey, dove, and ducks all present. The property is only 8 miles west of Interstate 5, with easy access to the town of Cottonwood (population 3,100). It is approximately one mile west of West Valley High School.

Property Highlights:

- Located in Cottonwood, CA
- At about 433' elevation
- The ranch has historically run 200 pair
- Multiple ponds and watering holes
  - A couple are year-around
- · Level-to-rolling terrain with an easy-to-navigate road system throughout the ranch
- · 6 assessor's parcels
- Dry Creek runs through the property
- · Property is fenced and cross-fenced
- Large metal pole barn for hay or equipment storage
- One well
- Great views for potential homesites
- Hunting includes:
  - deer
  - pig

- turkey
- dove
- ducks
- Located 8 miles west of I-5 in Cottonwood, CA, and about 1 mile west of West Valley High School