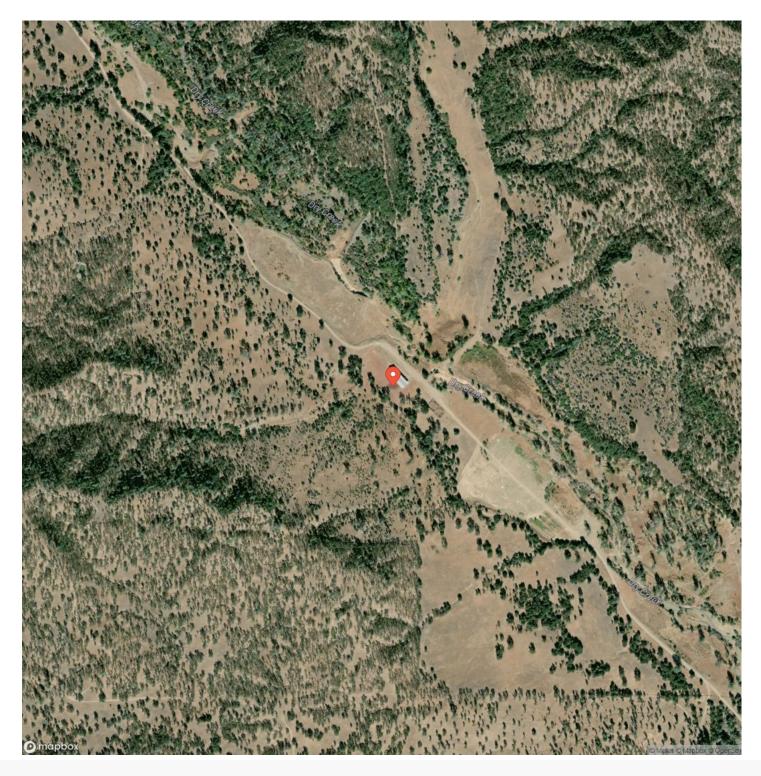

ion 3,100). It is approximately one mile west of West Valley High School.

Property Highlights:

- Located in Cottonwood, CA
- At about 433' elevation
- The ranch has historically run 200 pair
- Multiple ponds and watering holes
  - A couple are year-around
- · Level-to-rolling terrain with an easy-to-navigate road system throughout the ranch
- · 6 assessor's parcels
- Dry Creek runs through the property
- · Property is fenced and cross-fenced
- Large metal pole barn for hay or equipment storage
- One well
- Great views for potential homesites
- Hunting includes:
  - deer
  - pig



- turkey
- dove
- ducks
- Located 8 miles west of I-5 in Cottonwood, CA, and about 1 mile west of West Valley High School





### California OUTDOOR PROPERTIES









# **Locator Map**





# Satellite Map



# **MORE INFO ONLINE:**



#### LISTING REPRESENTATIVE For more information contact:



**Representative** Scott Soder

**Mobile** (530) 727-7572

**Email** scottsoder@aol.com

Address

**City / State / Zip** Redding, CA 96090

### <u>NOTES</u>



# **MORE INFO ONLINE:**

| NOTES |  |
|-------|--|
|       |  |
|       |  |
|       |  |
|       |  |
|       |  |
|       |  |
|       |  |
|       |  |
|       |  |
|       |  |
|       |  |
|       |  |
|       |  |
|       |  |
|       |  |
|       |  |
|       |  |
|       |  |
|       |  |
|       |  |
|       |  |
|       |  |
|       |  |
|       |  |
|       |  |
|       |  |



#### **DISCLAIMERS**

Information in this brochure is provided solely for information purposes and does not constitute an offer to sell or advertise real esta