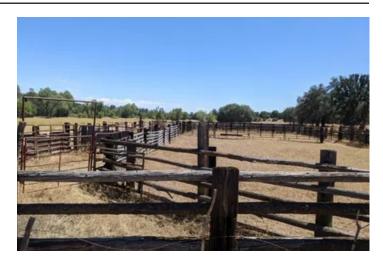

#### **PROPERTY DESCRIPTION**

This winter grazing ranch is comprised of 6 assessor parcels totaling 1,796 acres. Dry Creek runs through the property and there are several ponds and watering holes, a couple of which are year-round. The property is level to rolling and the interior roads are easy to navigate. The owner has had cattle leases for up to 200 pairs and the property is fully fenced and cross-fenced. There is a large metal pole barn for hay or equipment storage and there is one well on the property. This is a great property to run cattle and there are also several view homesites if you would like to build. It also makes for a good hunting property, with deer, pig, turkey, dove, and ducks all present. The property is only 8 miles west of Interstate 5, with easy access to the town of Cottonwood (population 3,100). It is approximately one mile west of West Valley High School.

Property Highlights:

- Located in Cottonwood, CA
- At about 433' elevation
- The ranch has historically run 200 pair
- Multiple ponds and watering holes
  - A couple are year-around
- · Level-to-rolling terrain with an easy-to-navigate road system throughout the ranch
- · 6 assessor's parcels
- Dry Creek runs through the property
- · Property is fenced and cross-fenced
- Large metal pole barn for hay or equipment storage
- One well
- Great views for potential homesites
- Hunting includes:
  - deer
  - pig