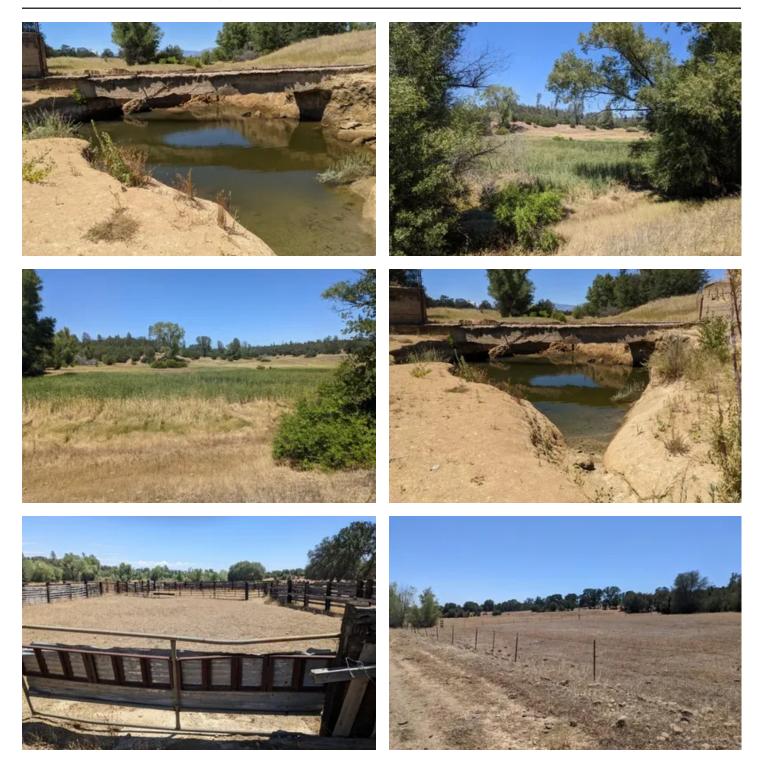

#### **PROPERTY DESCRIPTION**

This winter grazing ranch is comprised of 6 assessor parcels totaling 1,796 acres. Dry Creek runs through the property and there are several ponds and watering holes, a couple of which are year-round. The property is level to rolling and the interior roads are easy to navigate. The owner has had cattle leases for up to 200 pairs and the property is fully fenced and cross-fenced. There is a large metal pole barn for hay or equipment storage and there is one well on the property. This is a great property to run cattle and there are also several view homesites if you would like to build. It also makes for a good hunting property, with deer, pig, turkey, dove, and ducks all present. The property is only 8 miles west of Interstate 5, with easy access to the town of Cottonwood (population 3,100). It is approximately one mile west of West Valley High School.

Property Highlights:

- Located in Cottonwood, CA
- At about 433' elevation
- The ranch has historically run 200 pair
- Multiple ponds and watering holes
  - A couple are year-around
- · Level-to-rolling terrain with an easy-to-navigate road system throughout the ranch
- · 6 assessor's parcels
- Dry Creek runs through the property
- · Property is fenced and cross-fenced
- Large metal pole barn for hay or equipment storage
- One well
- Great views for potential homesites
- Hunting includes:
  - deer
  - pig

- turkey
- dove
- ducks
- Located 8 miles west of I-5 in Cottonwood, CA, and about 1 mile west of West Valley High School