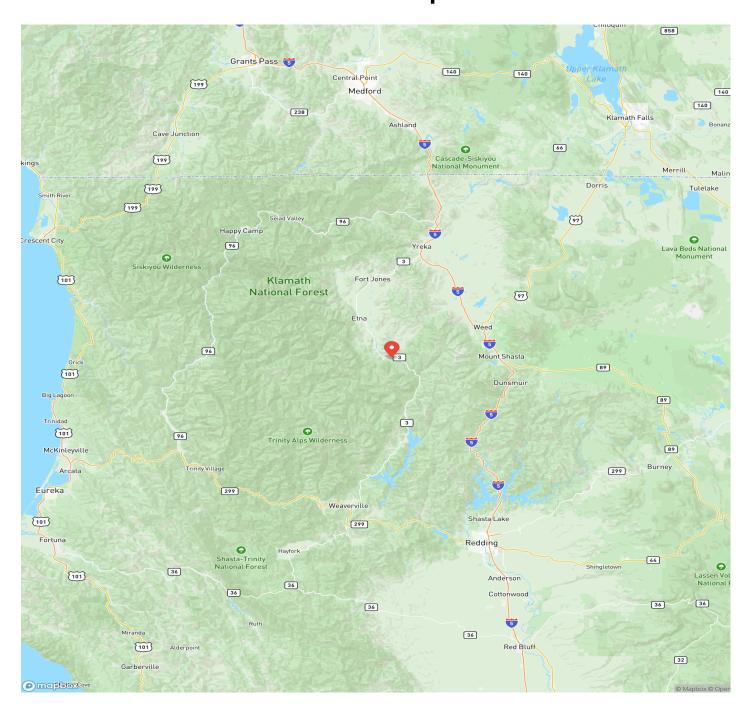

right from the creek for domestic use. This is in the B zone if you're looking for deer hunting property. From here you're only a few minutes to drive to the Pacific Crest Trail where it crosses Hwy 3 at the top of Scott Mountain - miles of wilderness access in the Trinity Wilderness is easily and quickly accessible. Recreational land as accessible as this doesn't come along often - make an appointment to see it today! Property Highlights:188+/- AcresBig Mill Creek Running Through the PropertyBordered by National ForestOff Paved Highway (Highway 3)45 Minutes to Trinity LakeOff Grid, No Cell ServiceNear the tiny town of Callahan (Bar, Church, Post Office, and Community)



## Big Mill Creek Recreational Acreage Callahan, CA / Siskiyou County





## **Locator Map**





## **Locator Map**





## **Satellite Map**





# Big Mill Creek Recreational Acreage Callahan, CA / Siskiyou County

### LISTING REPRESENTATIVE

For more information contact:



Representative

. Kathy Hayden

Mobile

(530) 598-5336

Email

ranchre@yahoo.com

Address

11806 Main Street

City / State / Zip

Fort Jones, CA 96032

| <u>NOTES</u> |   |  |  |
|--------------|---|--|--|
|              |   |  |  |
|              |   |  |  |
|              |   |  |  |
|              | _ |  |  |
|              |   |  |  |



| <u>NOTES</u> |  |  |  |
|--------------|--|--|--|
|              |  |  |  |
|              |  |  |  |
|              |  |  |  |
|              |  |  |  |
|              |  |  |  |
|              |  |  |  |
|              |  |  |  |
|              |  |  |  |
|              |  |  |  |
|