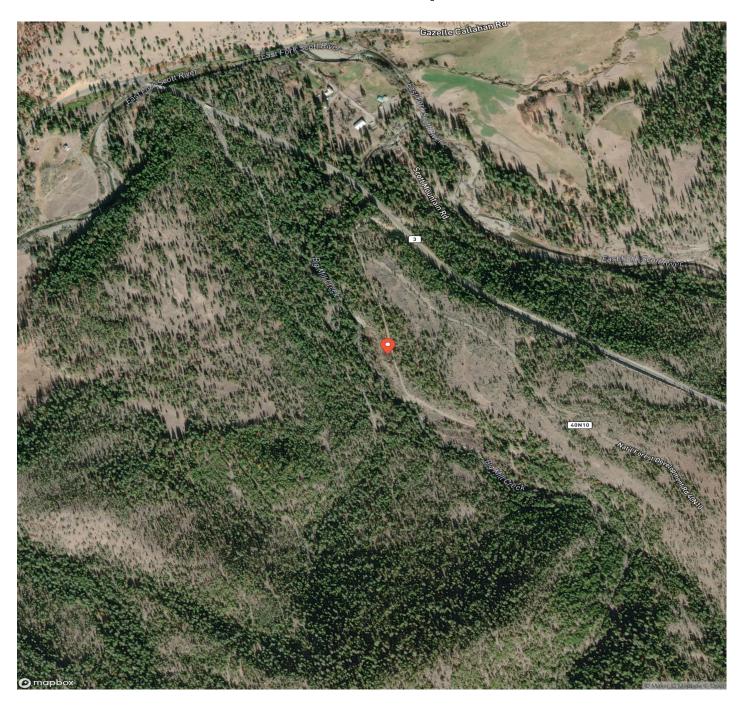

omestic use. This is in the B zone if you're looking for deer hunting property. From here you're only a few minutes to drive to the Pacific Crest Trail where it crosses Hwy 3 at the top of Scott Mountain - miles of wilderness access in the Trinity Wilderness is easily and quickly accessible. Recreational land as accessible as this doesn't come along often - make an appointment to see it today! Property Highlights:188+/- AcresBig Mill Creek Running Through the PropertyBordered by National ForestOff Paved Highway (Highway 3)45 Minutes to Trinity LakeOff Grid, No Cell ServiceNear the tiny town of Callahan (Bar, Church, Post Office, and Community)



## Big Mill Creek Recreational Acreage Callahan, CA / Siskiyou County





## **Locator Map**





## **Locator Map**





## **Satellite Map**





# Big Mill Creek Recreational Acreage Callahan, CA / Siskiyou County

### LISTING REPRESENTATIVE

For more information contact:



Representative

. Kathy Hayden

Mobile

(530) 598-5336

Email

ranchre@yahoo.com

Address

11806 Main Street

City / State / Zip

Fort Jones, CA 96032

| <u>NOTES</u> |   |  |  |
|--------------|---|--|--|
|              |   |  |  |
|              |   |  |  |
|              |   |  |  |
|              | _ |  |  |
|              |   |  |  |



| <u>NOTES</u> |  |  |  |
|--------------|--|--|--|
|              |  |  |  |
|              |  |  |  |
|              |  |  |  |
|              |  |  |  |
|              |  |  |  |
|              |  |  |  |
|              |  |  |  |
|              |  |  |  |
|              |  |  |  |
|              |  |  |  |
|