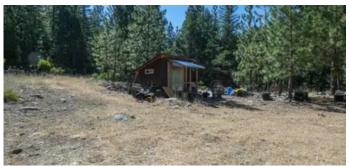

### **PROPERTY DESCRIPTION**

188 +/- acres of forested land with Big Mill Creek running through it! This remote feeling land is off-grid, with no cell phone service, but you're just off paved Highway 3 a few miles east of Callahan. The land is bordered by National Forest on the southern edge and sits below Scott Mountain and Bolivar. Great panoramic views including Lover's Leap. Quiet and solitude abound if you'd like to camp or build a cabin. Currently, structures include a small shed and an old mobile/frame (not useable). There is no well or septic, but there is adjudicated water right from the creek for domestic use. This is in the B zone if you're looking for deer hunting property. From here you're only a few minutes to drive to the Pacific Crest Trail where it crosses Hwy 3 at the top of Scott Mountain - miles of wilderness access in the Trinity Wilderness is easily and quickly accessible. Recreational land as accessible as this doesn't come along often - make an appointment to see it today! Property Highlights:188+/- AcresBig Mill Creek Running Through the PropertyBordered by National ForestOff Paved Highway (Highway 3)45 Minutes to Trinity LakeOff Grid, No Cell ServiceNear the tiny town of Callahan (Bar, Church, Post Office, and Community)