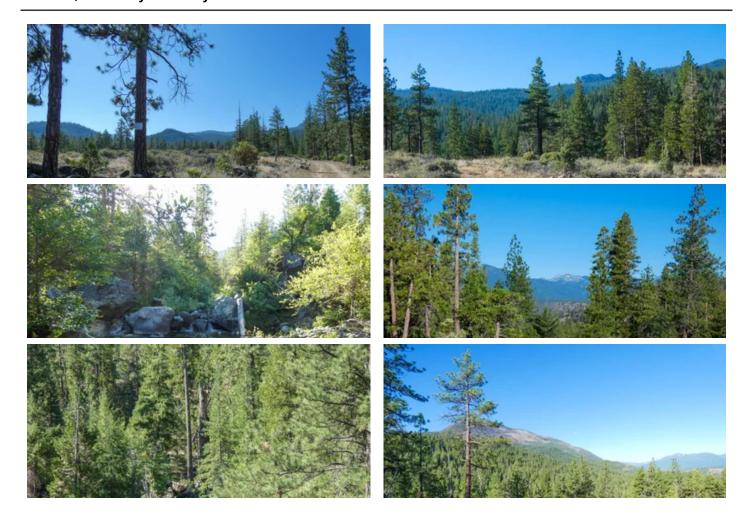

### **PROPERTY DESCRIPTION**

188 +/- acres of forested land with Big Mill Creek running through it! This remote feeling land is off-grid, with no cell phone service, but you're just off paved Highway 3 a few miles east of Callahan. The land is bordered by National Forest on the southern edge and sits below Scott Mountain and Bolivar. Great panoramic views including Lover's Leap. Quiet and solitude abound if you'd like to camp or build a cabin. Currently, structures include a small shed and an old mobile/frame (not useable). There is no well or septic, but there is adjudicated water right from the creek for domestic use. This is in the B zone if you're looking for deer hunting property. From here you're only a few minutes to drive to the Pacific Crest Trail where it crosses Hwy 3 at the top of Scott Mountain - miles of wilderness access in the Trinity Wilderness is easily and quickly accessible. Recreational land as accessible as this doesn't come along often - make an appointment to see it today! Property Highlights:188+/- AcresBig Mill Creek Running Through the PropertyBordered by National ForestOff Paved Highway (Highway 3)45 Minutes to Trinity LakeOff Grid, No Cell ServiceNear the tiny town of Callahan (Bar, Church, Post Office, and Community)