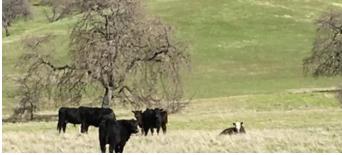

### **PROPERTY DESCRIPTION**

Prime Colusa County Hunting and Winter Grass Ranch. Over 2600 Contiguous Acres. Elk, Deer, Wild Hogs, Wild turkeys, Quail and Dove. Fenced and Cross Fenced. 3 Water wells with solar power. Highway 20 frontage. Up to 320 pair winter Carrying capacity. Property Highlights: Prime Hunting and Winter Grass RanchOver 2600 acres Contiguous Acres Elk, Deer, Wild Hogs, Turkey, Quail, and Dove3 wells with solar powered pumps Fenced and Cross Fenced Highway 20 Frontage Up to 320 pair winter carrying capacity