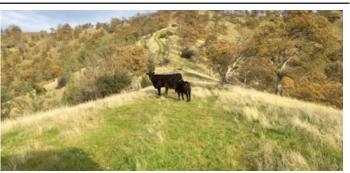

### **PROPERTY DESCRIPTION**

Prime Colusa County Hunting and Winter Grass Ranch. Over 2600 Contiguous Acres. Elk, Deer, Wild Hogs, Wild turkeys, Quail and Dove. Fenced and Cross Fenced. 3 Water wells with solar power. Highway 20 frontage. Up to 320 pair winter Carrying capacity. Property Highlights: Prime Hunting and Winter Grass RanchOver 2600 acres Contiguous Acres Elk, Deer, Wild Hogs, Turkey, Quail, and Dove3 wells with solar powered pumps Fenced and Cross Fenced Highway 20 Frontage Up to 320 pair winter carrying capacity