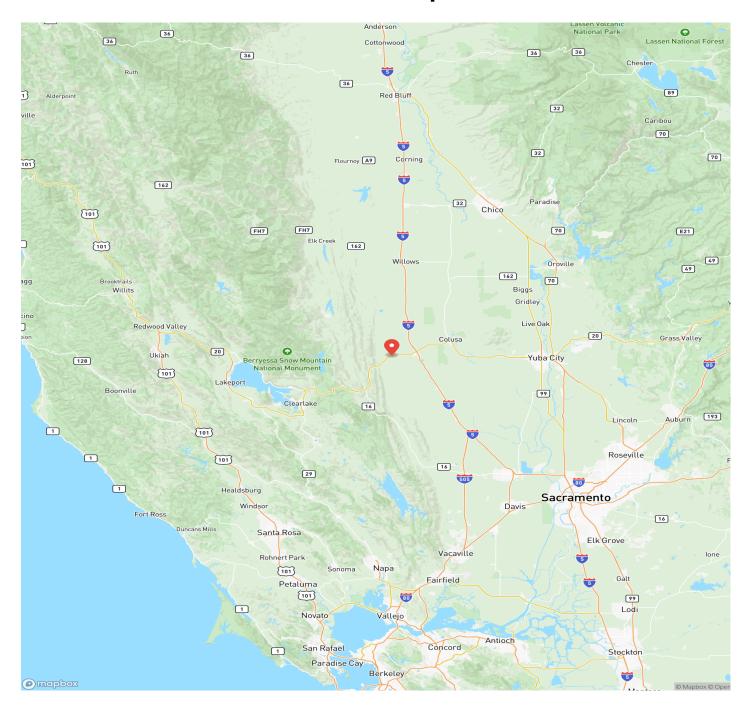

### Acreage

2,607

#### Price

\$2,950,000

#### **Property Website**

https://www.landleader.com/property/highway-20-ranch-colusa-california/31531









### **PROPERTY DESCRIPTION**

Prime Colusa County Hunting and Winter Grass Ranch. Over 2600 Contiguous Acres. Elk, Deer, Wild Hogs, Wild turkeys, Quail and Dove. Fenced and Cross Fenced. 3 Water wells with solar power. Highway 20 frontage. Up to 320 pair winter Carrying capacity. Property Highlights: Prime Hunting and Winter Grass RanchOver 2600 acres Contiguous Acres Elk, Deer, Wild Hogs, Turkey, Quail, and Dove3 wells with solar powered pumps Fenced and Cross Fenced Highway 20 Frontage Up to 320 pair winter carrying capacity



## Highway 20 Ranch Williams, CA / Colusa County















# **Locator Map**





# **Locator Map**





# **Satellite Map**





#### LISTING REPRESENTATIVE

For more information contact:



Representative

Glenn Demuth

Mobile

(707) 372-8103

Emai

glenn@caoutdoorproperties.com

Address

4343 Peaceful Glen Road

City / State / Zip

Vacaville, CA 95688

| <u>NOTES</u> |  |  |  |
|--------------|--|--|--|
|              |  |  |  |
|              |  |  |  |
|              |  |  |  |
|              |  |  |  |
|              |  |  |  |
|              |  |  |  |



| <u>NOTES</u> |  |  |  |
|--------------|--|--|--|
|              |  |  |  |
|              |  |  |  |
|              |  |  |  |
|              |  |  |  |
|              |  |  |  |
|              |  |  |  |
|              |  |  |  |
|              |  |  |  |
|              |  |  |  |
|              |  |  |  |
|              |  |