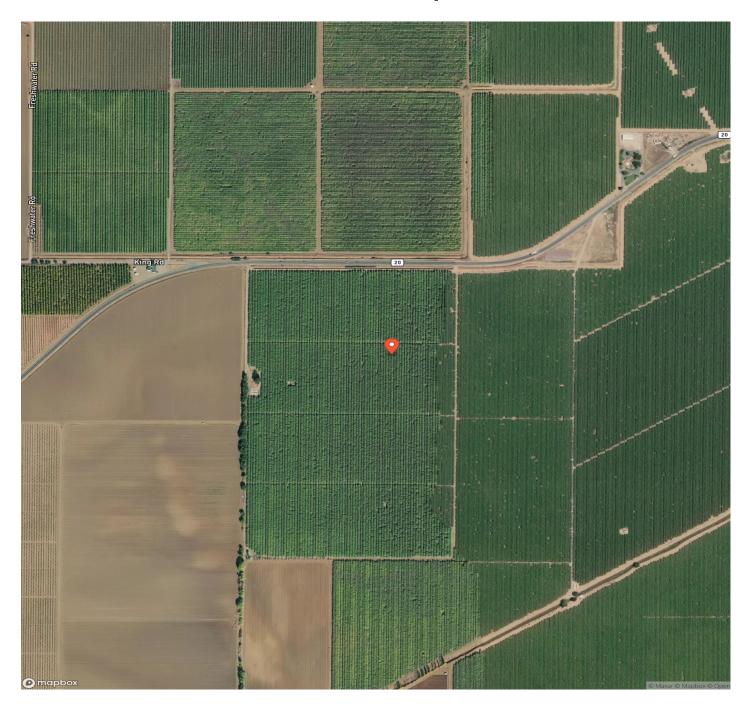

# **Satellite Map**

#### Latitude / Longitude

39.146000 / -122.251000

#### Acreage

2,607