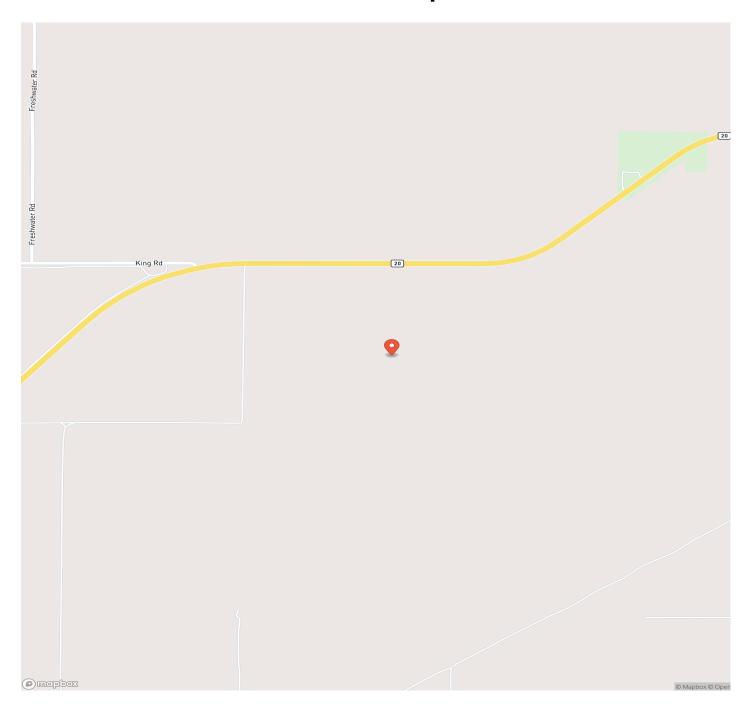

146000 / -122.251000

#### Acreage

2,607

#### Price

\$2,950,000

#### **Property Website**

https://www.landleader.com/property/highway-20-ranch-colusa-california/31531









### **PROPERTY DESCRIPTION**

Prime Colusa County Hunting and Winter Grass Ranch. Over 2600 Contiguous Acres. Elk, Deer, Wild Hogs, Wild turkeys, Quail and Dove. Fenced and Cross Fenced. 3 Water wells with solar power. Highway 20 frontage. Up to 320 pair winter Carrying capacity. Property Highlights: Prime Hunting and Winter Grass RanchOver 2600 acres Contiguous Acres Elk, Deer, Wild Hogs, Turkey, Quail, and Dove3 wells with solar powered pumps Fenced and Cross Fenced Highway 20 Frontage Up to 320 pair winter carrying capacity



## Highway 20 Ranch Williams, CA / Colusa County















# **Locator Map**





# **Locator Map**





# **Satellite Map**





#### LISTING REPRESENTATIVE

For more information contact:



Representative

Glenn Demuth

Mobile

(707) 372-8103

Emai

glenn@caoutdoorproperties.com

Address

4343 Peaceful Glen Road

City / State / Zip

Vacaville, CA 95688

| <u>NOTES</u> |  |  |  |
|--------------|--|--|--|
|              |  |  |  |
|              |  |  |  |
|              |  |  |  |
|              |  |  |  |
|              |  |  |  |
|              |  |  |  |



| <u>NOTES</u> |  |  |  |
|--------------|--|--|--|
|              |  |  |  |
|              |  |  |  |
|              |  |  |  |
|              |  |  |  |
|              |  |  |  |
|              |  |  |  |
|              |  |  |  |
|              |  |  |  |
|              |  |  |  |
|              |  |  |