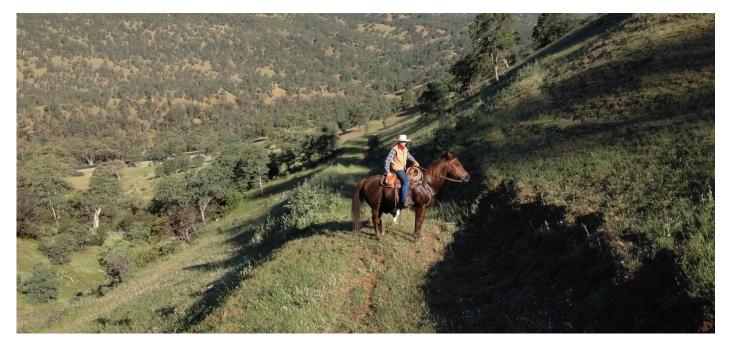

### **PROPERTY DESCRIPTION**

Prime Colusa County Hunting and Winter Grass Ranch. Over 2600 Contiguous Acres. Elk, Deer, Wild Hogs, Wild turkeys, Quail and Dove. Fenced and Cross Fenced. 3 Water wells with solar power. Highway 20 frontage. Up to 320 pair winter Carrying capacity. Property Highlights: Prime Hunting and Winter Grass RanchOver 2600 acres Contiguous Acres Elk, Deer, Wild Hogs, Turkey, Quail, and Dove3 wells with solar powered pumps Fenced and Cross Fenced Highway 20 Frontage Up to 320 pair winter carrying capacity