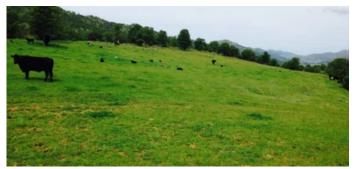

### **PROPERTY DESCRIPTION**

Prime Colusa County Hunting and Winter Grass Ranch. Over 2600 Contiguous Acres. Elk, Deer, Wild Hogs, Wild turkeys, Quail and Dove. Fenced and Cross Fenced. 3 Water wells with solar power. Highway 20 frontage. Up to 320 pair winter Carrying capacity. Property Highlights: Prime Hunting and Winter Grass RanchOver 2600 acres Contiguous Acres Elk, Deer, Wild Hogs, Turkey, Quail, and Dove3 wells with solar powered pumps Fenced and Cross Fenced Highway 20 Frontage Up to 320 pair winter carrying capacity