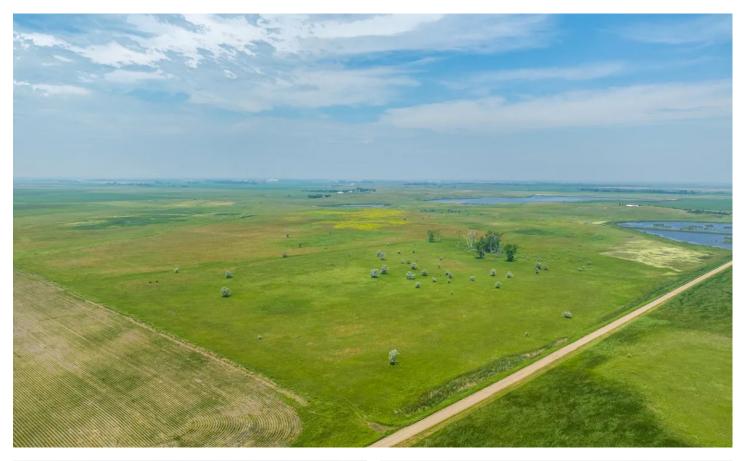

Sargent county 160 acres NE 1/4 7-130N-58W Cogswell, ND 58017 \$180,000 160± Acres Sargent County

### Sargent county 160 acres Cogswell, ND / Sargent County

#### **PROPERTY DESCRIPTION**

Here is your opportunity to own some fantastic high and low land that is located just east of Oakes ND. if you enjoy hunting for ducks and geese here is it. you can also get the dogs ready and for upland game as there are roosters tucked in tight on the cattails and also nesting in the grasses that is sure to catch your pups nose as they work the field. The best part if you have the patience you can wait out for the chance at a beautiful whitetail. the property currently have easement in place for wetland and grasslands.