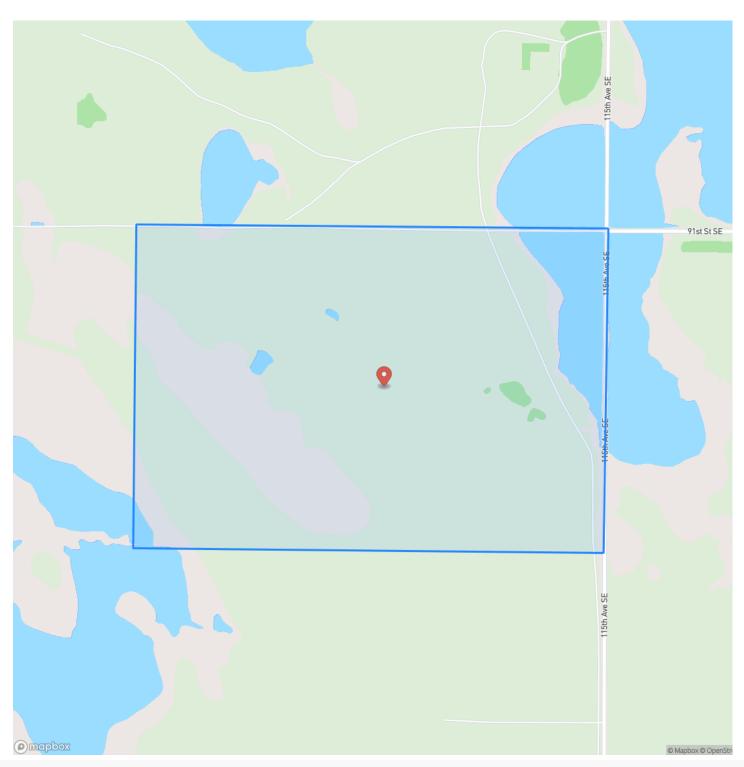

\$180,000

#### Property Website

https://www.landleader.com/property/sargent-county-160-acressargent-north-dakota/41988









#### **PROPERTY DESCRIPTION**

Here is your opportunity to own some fantastic high and low land that is located just east of Oakes ND. if you enjoy hunting for ducks and geese here is it. you can also get the dogs ready and for upland game as there are roosters tucked in tight on the cattails and also nesting in the grasses that is sure to catch your pups nose as they work the field. The best part if you have the patience you can wait out for the chance at a beautiful whitetail. the property currently have easement in place for wetland and grasslands.



### Sargent county 160 acres Cogswell, ND / Sargent County





## **MORE INFO ONLINE:**

# **Locator Map**





## **MORE INFO ONLINE:**

# **Locator Map**





# Satellite Map





## **MORE INFO ONLINE:**

#### LISTING REPRESENTATIVE For more information contact:



### <u>NOTES</u>

Representative

Darin Milbrath

**Mobile** (701) 306-0461

**Office** (701) 566-7080

**Email** darin@dakotaplainsrealty.com

**Address** 679 42nd Avenue West

**City / State / Zip** West Fargo, ND 58078



### **MORE INFO ONLINE:**

| NOTES |  |
|-------|--|
|       |  |
|       |  |
|       |  |
|       |  |
|       |  |
|       |  |
|       |  |
|       |  |
|       |  |
|       |  |
|       |  |
|       |  |
|       |  |
|       |  |
|       |  |
|       |  |
|       |  |
|       |  |
|       |  |
|       |  |
|       |  |
|       |  |
|       |  |
|       |  |
|       |  |
|       |  |
|       |  |
|       |