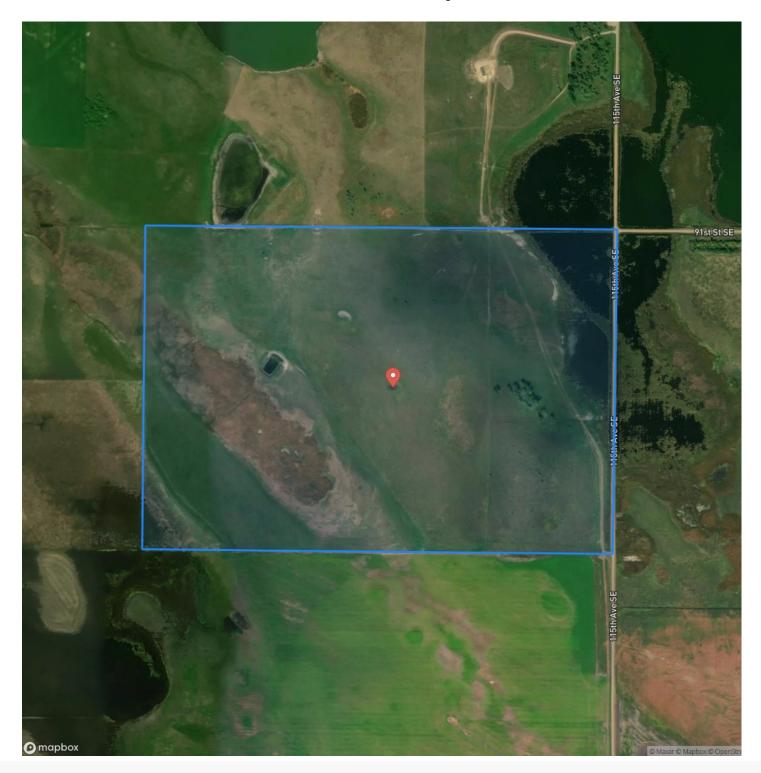

sargent-county-160-acressargent-north-dakota/41988









#### **PROPERTY DESCRIPTION**

Here is your opportunity to own some fantastic high and low land that is located just east of Oakes ND. if you enjoy hunting for ducks and geese here is it. you can also get the dogs ready and for upland game as there are roosters tucked in tight on the cattails and also nesting in the grasses that is sure to catch your pups nose as they work the field. The best part if you have the patience you can wait out for the chance at a beautiful whitetail. the property currently have easement in place for wetland and grasslands.



### Sargent county 160 acres Cogswell, ND / Sargent County





## **MORE INFO ONLINE:**

# **Locator Map**





## **MORE INFO ONLINE:**

# **Locator Map**





# Satellite Map





## **MORE INFO ONLINE:**

#### LISTING REPRESENTATIVE For more information contact:



### <u>NOTES</u>

Representative

Darin Milbrath

**Mobile** (701) 306-0461

**Office** (701) 566-7080

**Email** darin@dakotaplainsrealty.com

**Address** 679 42nd Avenue West

**City / State / Zip** West Fargo, ND 58078



### **MORE INFO ONLINE:**

| NOTES |  |
|-------|--|
|       |  |
|       |  |
|       |  |
|       |  |
|       |  |
|       |  |
|       |  |
|       |  |
|       |  |
|       |  |
|       |  |
|       |  |
|       |  |
|       |  |
|       |  |
|       |  |
|       |  |
|       |  |
|       |  |
|       |  |
|       |  |
|       |  |
|       |  |
|       |  |
|       |  |
|       |  |
|       |  |
|       |  |
|       |  |
|       |  |
|       |  |
|       |  |
|       |  |
|