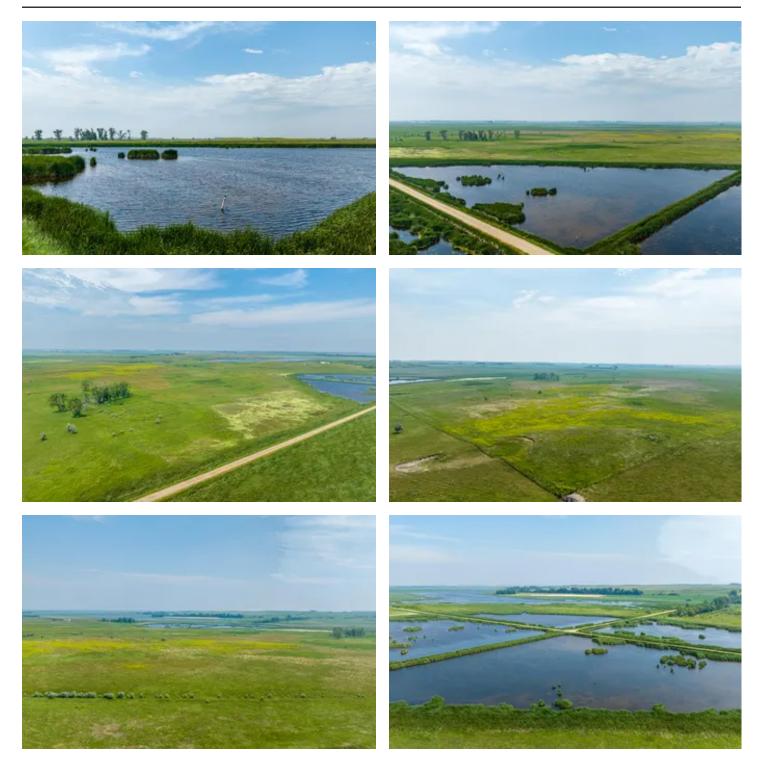

#### **PROPERTY DESCRIPTION**

Here is your opportunity to own some fantastic high and low land that is located just east of Oakes ND. if you enjoy hunting for ducks and geese here is it. you can also get the dogs ready and for upland game as there are roosters tucked in tight on the cattails and also nesting in the grasses that is sure to catch your pups nose as they work the field. The best part if you have the patience you can wait out for the chance at a beautiful whitetail. the property currently have easement in place for wetland and grasslands.