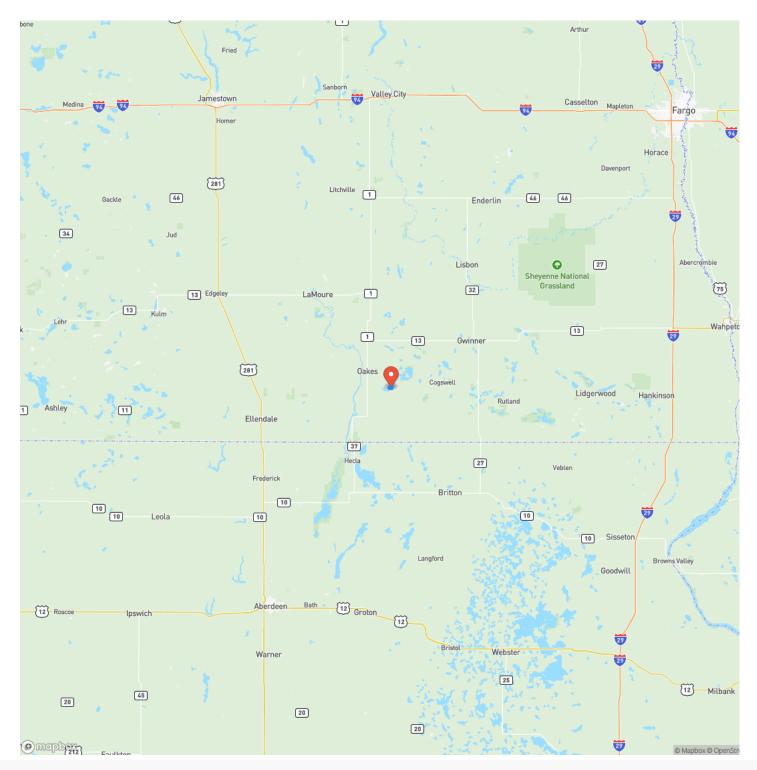

dleader.com/property/sargent-county-160-acressargent-north-dakota/41988









#### **PROPERTY DESCRIPTION**

Here is your opportunity to own some fantastic high and low land that is located just east of Oakes ND. if you enjoy hunting for ducks and geese here is it. you can also get the dogs ready and for upland game as there are roosters tucked in tight on the cattails and also nesting in the grasses that is sure to catch your pups nose as they work the field. The best part if you have the patience you can wait out for the chance at a beautiful whitetail. the property currently have easement in place for wetland and grasslands.



### Sargent county 160 acres Cogswell, ND / Sargent County





## **MORE INFO ONLINE:**

# **Locator Map**





## **MORE INFO ONLINE:**

# **Locator Map**





# Satellite Map





## **MORE INFO ONLINE:**

#### LISTING REPRESENTATIVE For more information contact:



### <u>NOTES</u>

Representative

Darin Milbrath

**Mobile** (701) 306-0461

**Office** (701) 566-7080

**Email** darin@dakotaplainsrealty.com

**Address** 679 42nd Avenue West

**City / State / Zip** West Fargo, ND 58078



### **MORE INFO ONLINE:**

| NOTES |  |
|-------|--|
|       |  |
|       |  |
|       |  |
|       |  |
|       |  |
|       |  |
|       |  |
|       |  |
|       |  |
|       |  |
|       |  |
|       |  |
|       |  |
|       |  |
|       |  |
|       |  |
|       |  |
|       |  |
|       |  |
|       |  |
|       |  |
|       |  |
|       |  |
|       |  |
|       |  |
|       |  |
|       |  |
|       |  |
|       |  |
|       |  |
|       |  |
|