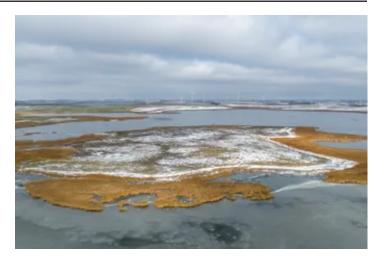

#### **PROPERTY DESCRIPTION**

Calling all Hunters!! You want ducks, geese and deer, this is the place; located next to McNutt waterfowl production area and also borders a large body of water on the northside that allows you to create a unique hunting spot with a peninsula island that can also double as food plots for all you whitetail deer fanatics. Throw in the occasional pheasant and your day would be made. Located NE of Jamestown and south of Courtenay in the heart of the flyway. This property is waiting for you to design it to your liking.