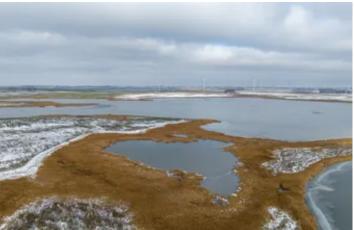

#### **PROPERTY DESCRIPTION**

Calling all Hunters!! You want ducks, geese and deer, this is the place; located next to McNutt waterfowl production area and also borders a large body of water on the northside that allows you to create a unique hunting spot with a peninsula island that can also double as food plots for all you whitetail deer fanatics. Throw in the occasional pheasant and your day would be made. Located NE of Jamestown and south of Courtenay in the heart of the flyway. This property is waiting for you to design it to your liking.