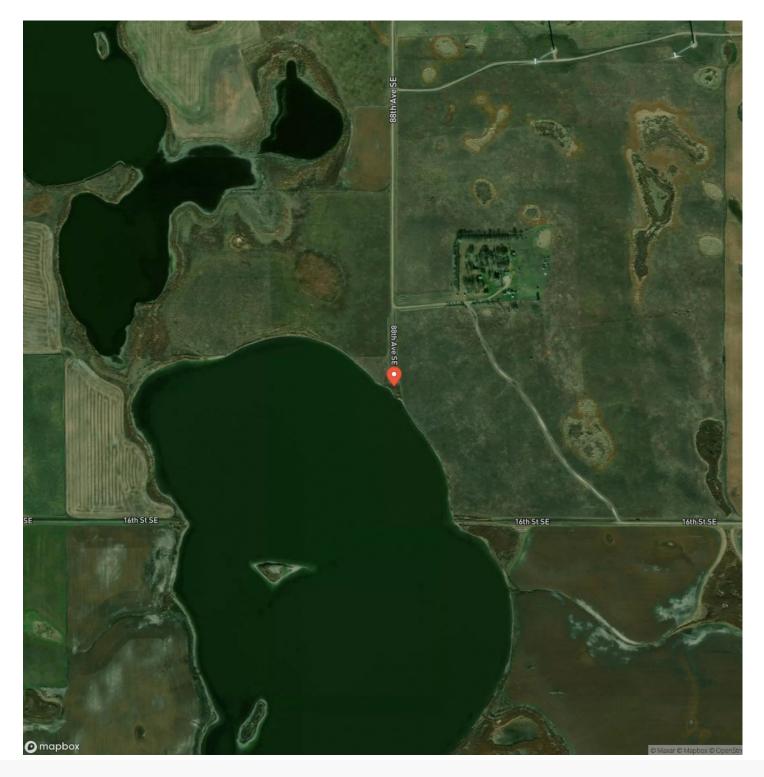

# Satellite Map

#### **PROPERTY DESCRIPTION**

Calling all Hunters!! You want ducks, geese and deer, this is the place; located next to McNutt waterfowl production area and also borders a large body of water on the northside that allows you to create a unique hunting spot with a peninsula island that can also double as food plots for all you whitetail deer fanatics. Throw in the occasional pheasant and your day would be made. Located NE of Jamestown and south of Courtenay in the heart of the flyway. This property is waiting for you to design it to your liking.