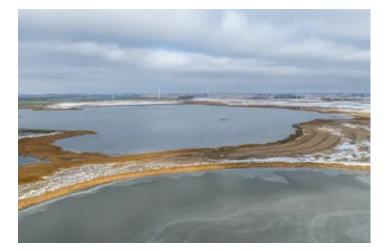

#### **PROPERTY DESCRIPTION**

Calling all Hunters!! You want ducks, geese and deer, this is the place; located next to McNutt waterfowl production area and also borders a large body of water on the northside that allows you to create a unique hunting spot with a peninsula island that can also double as food plots for all you whitetail deer fanatics. Throw in the occasional pheasant and your day would be made. Located NE of Jamestown and south of Courtenay in the heart of the flyway. This property is waiting for you to design it to your liking.