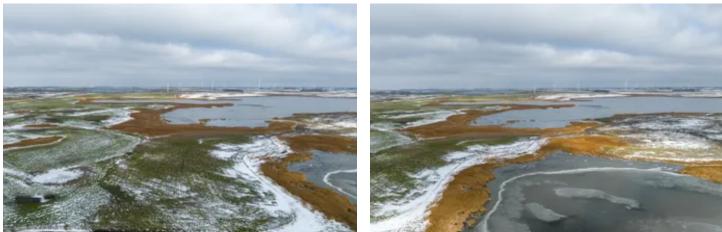

#### **PROPERTY DESCRIPTION**

Calling all Hunters!! You want ducks, geese and deer, this is the place; located next to McNutt waterfowl production area and also borders a large body of water on the northside that allows you to create a unique hunting spot with a peninsula island that can also double as food plots for all you whitetail deer fanatics. Throw in the occasional pheasant and your day would be made. Located NE of Jamestown and south of Courtenay in the heart of the flyway. This property is waiting for you to design it to your liking.