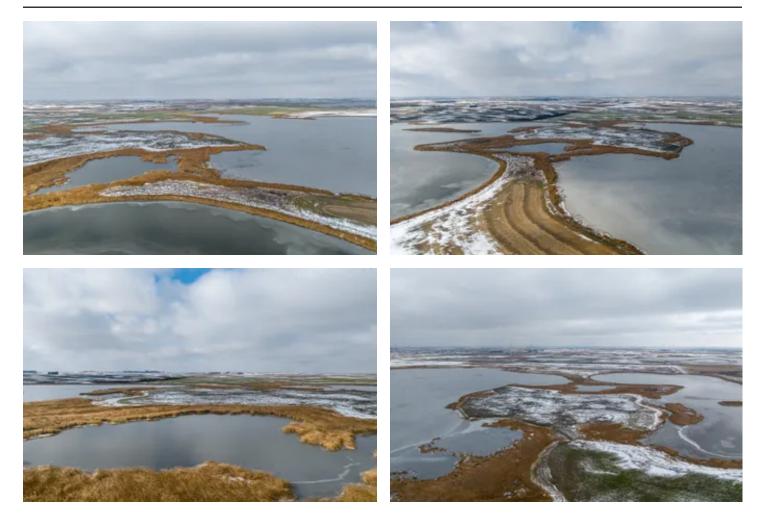

#### **PROPERTY DESCRIPTION**

Calling all Hunters!! You want ducks, geese and deer, this is the place; located next to McNutt waterfowl production area and also borders a large body of water on the northside that allows you to create a unique hunting spot with a peninsula island that can also double as food plots for all you whitetail deer fanatics. Throw in the occasional pheasant and your day would be made. Located NE of Jamestown and south of Courtenay in the heart of the flyway. This property is waiting for you to design it to your liking.