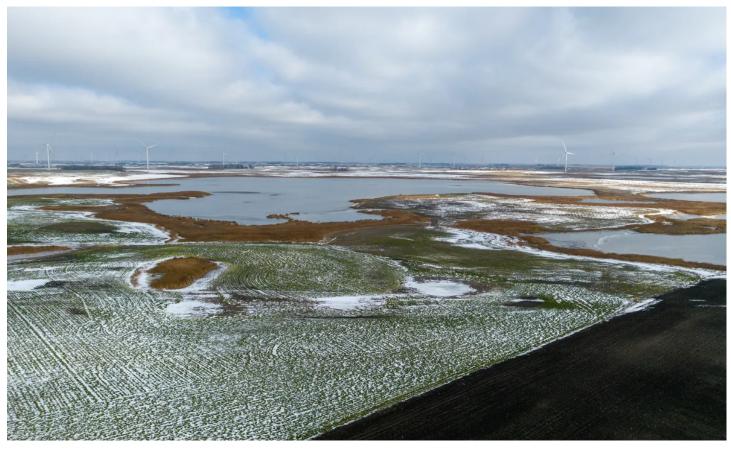

#### **PROPERTY DESCRIPTION**

Calling all Hunters!! You want ducks, geese and deer, this is the place; located next to McNutt waterfowl production area and also borders a large body of water on the northside that allows you to create a unique hunting spot with a peninsula island that can also double as food plots for all you whitetail deer fanatics. Throw in the occasional pheasant and your day would be made. Located NE of Jamestown and south of Courtenay in the heart of the flyway. This property is waiting for you to design it to your liking.