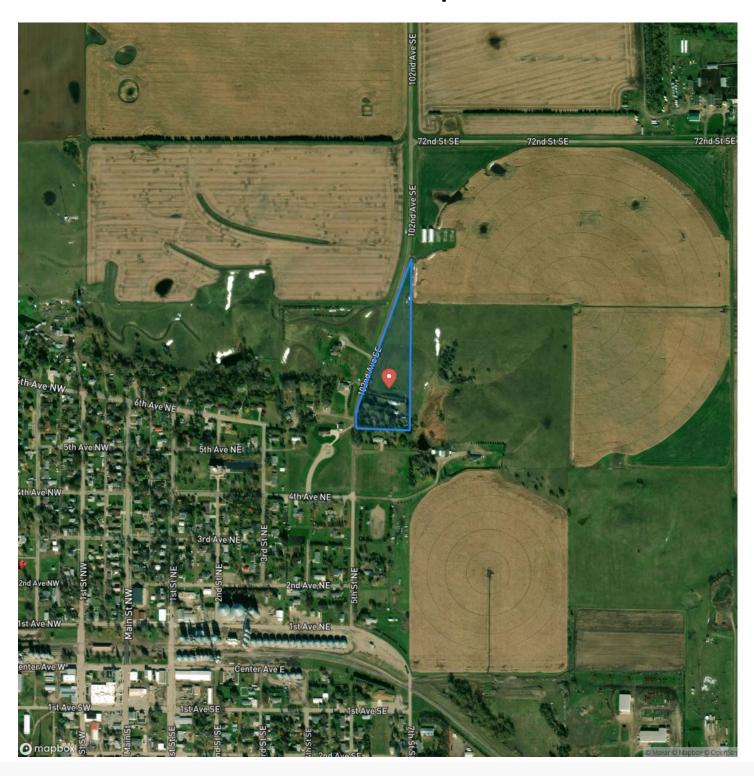

unning a hobby farm can be an incredibly satisfying lifestyle. Look no further and call this 6.36 acre hobby farm home! Property includes a 3 bed, 2 bath, 2car 1 story home. Part of which is bermed into the side hill. There is a 3-season room with corn/pellet stove located right off the front of the home. Enjoy time on the concrete patio tucked away located by the primary bedroom. There is a large, detached shed with concrete floors, that has a heated shop within! Plenty of warm/cold storage for all your toys! Additional outbuildings include a tack shed/garden shed and there are stalls located in the other outbuilding, so this property is already set up for your livestock. Call for a private showing today!

















# **Locator Map**





# **Locator Map**





# **Satellite Map**





# LISTING REPRESENTATIVE For more information contact:



### Representative

**Grant Gagner** 

### Mobile

(701) 866-7331

#### Office

(701) 866-7331

#### **Email**

Grant@dakotaplainsrealty.com

### **Address**

5302 51 Ave S Suite B

## City / State / Zip

Fargo, ND 58104

| NOTES |  |  |  |
|-------|--|--|--|
|       |  |  |  |
|       |  |  |  |
|       |  |  |  |
|       |  |  |  |
|       |  |  |  |
|       |  |  |  |
|       |  |  |  |
|       |  |  |  |
|       |  |  |  |
|       |  |  |  |
|       |  |  |  |
|       |  |  |  |
|       |  |  |  |
|       |  |  |  |
|       |  |  |  |



| <u>NOTES</u> |  |
|--------------|--|
|              |  |
|              |  |
|              |  |
|              |  |
|              |  |
|              |  |
|              |  |
|