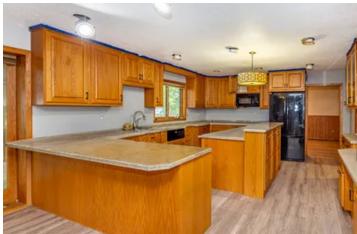

#### **PROPERTY DESCRIPTION**

Are you ready for the farm life? Running a hobby farm can be an incredibly satisfying lifestyle. Look no further and call this 6.36 acre hobby farm home! Property includes a 3 bed, 2 bath, 2car 1 story home. Part of which is bermed into the side hill. There is a 3-season room with corn/pellet stove located right off the front of the home. Enjoy time on the concrete patio tucked away located by the primary bedroom. There is a large, detached shed with concrete floors, that has a heated shop within! Plenty of warm/cold storage for all your toys! Additional outbuildings include a tack shed/garden shed and there are stalls located in the other outbuilding, so this property is already set up for your livestock. Call for a private showing today!