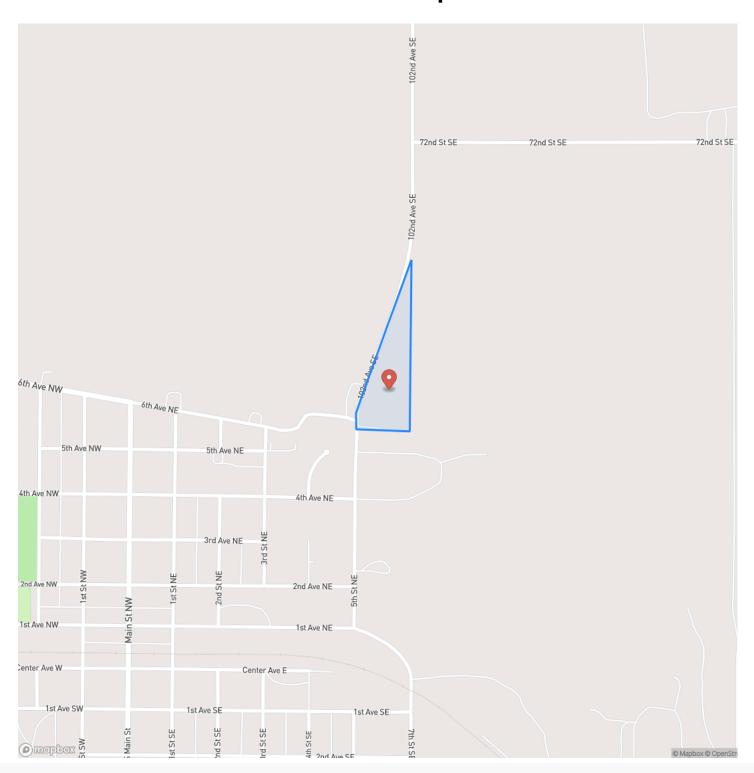

ESCRIPTION**

Are you ready for the farm life? Running a hobby farm can be an incredibly satisfying lifestyle. Look no further and call this 6.36 acre hobby farm home! Property includes a 3 bed, 2 bath, 2car 1 story home. Part of which is bermed into the side hill. There is a 3-season room with corn/pellet stove located right off the front of the home. Enjoy time on the concrete patio tucked away located by the primary bedroom. There is a large, detached shed with concrete floors, that has a heated shop within! Plenty of warm/cold storage for all your toys! Additional outbuildings include a tack shed/garden shed and there are stalls located in the other outbuilding, so this property is already set up for your livestock. Call for a private showing today!

















# **Locator Map**





# **Locator Map**





# **Satellite Map**





# LISTING REPRESENTATIVE For more information contact:



### Representative

**Grant Gagner** 

### Mobile

(701) 866-7331

#### Office

(701) 866-7331

#### **Email**

Grant@dakotaplainsrealty.com

### **Address**

5302 51 Ave S Suite B

## City / State / Zip

Fargo, ND 58104

| NOTES |  |  |  |
|-------|--|--|--|
|       |  |  |  |
|       |  |  |  |
|       |  |  |  |
|       |  |  |  |
|       |  |  |  |
|       |  |  |  |
|       |  |  |  |
|       |  |  |  |
|       |  |  |  |
|       |  |  |  |
|       |  |  |  |
|       |  |  |  |
|       |  |  |  |
|       |  |  |  |
|       |  |  |  |



| <u>NOTES</u> |  |
|--------------|--|
|              |  |
|              |  |
|              |  |
|              |  |
|              |  |
|