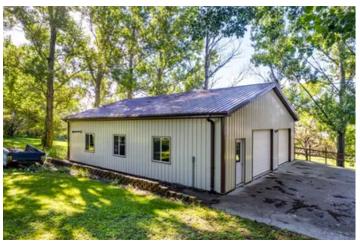

#### **PROPERTY DESCRIPTION**

Are you ready for the farm life? Running a hobby farm can be an incredibly satisfying lifestyle. Look no further and call this 6.36 acre hobby farm home! Property includes a 3 bed, 2 bath, 2car 1 story home. Part of which is bermed into the side hill. There is a 3-season room with corn/pellet stove located right off the front of the home. Enjoy time on the concrete patio tucked away located by the primary bedroom. There is a large, detached shed with concrete floors, that has a heated shop within! Plenty of warm/cold storage for all your toys! Additional outbuildings include a tack shed/garden shed and there are stalls located in the other outbuilding, so this property is already set up for your livestock. Call for a private showing today!