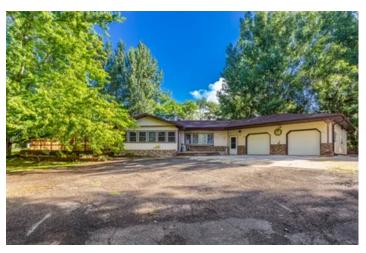

#### **PROPERTY DESCRIPTION**

Are you ready for the farm life? Running a hobby farm can be an incredibly satisfying lifestyle. Look no further and call this 6.36 acre hobby farm home! Property includes a 3 bed, 2 bath, 2car 1 story home. Part of which is bermed into the side hill. There is a 3-season room with corn/pellet stove located right off the front of the home. Enjoy time on the concrete patio tucked away located by the primary bedroom. There is a large, detached shed with concrete floors, that has a heated shop within! Plenty of warm/cold storage for all your toys! Additional outbuildings include a tack shed/garden shed and there are stalls located in the other outbuilding, so this property is already set up for your livestock. Call for a private showing today!