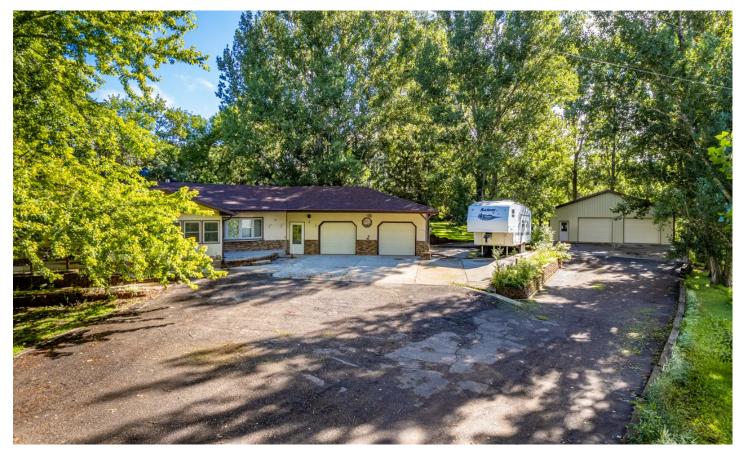

LaMoure Hobby Farm 7246 102nd Ave SE Lamoure, ND 58458

\$285,000 6.360± Acres LaMoure County

#### **PROPERTY DESCRIPTION**

Are you ready for the farm life? Running a hobby farm can be an incredibly satisfying lifestyle. Look no further and call this 6.36 acre hobby farm home! Property includes a 3 bed, 2 bath, 2car 1 story home. Part of which is bermed into the side hill. There is a 3-season room with corn/pellet stove located right off the front of the home. Enjoy time on the concrete patio tucked away located by the primary bedroom. There is a large, detached shed with concrete floors, that has a heated shop within! Plenty of warm/cold storage for all your toys! Additional outbuildings include a tack shed/garden shed and there are stalls located in the other outbuilding, so this property is already set up for your livestock. Call for a private showing today!