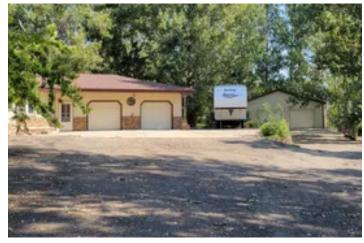

#### **PROPERTY DESCRIPTION**

Are you ready for the farm life? Running a hobby farm can be an incredibly satisfying lifestyle. Look no further and call this 6.36 acre hobby farm home! Property includes a 3 bed, 2 bath, 2car 1 story home. Part of which is bermed into the side hill. There is a 3-season room with corn/pellet stove located right off the front of the home. Enjoy time on the concrete patio tucked away located by the primary bedroom. There is a large, detached shed with concrete floors, that has a heated shop within! Plenty of warm/cold storage for all your toys! Additional outbuildings include a tack shed/garden shed and there are stalls located in the other outbuilding, so this property is already set up for your livestock. Call for a private showing today!