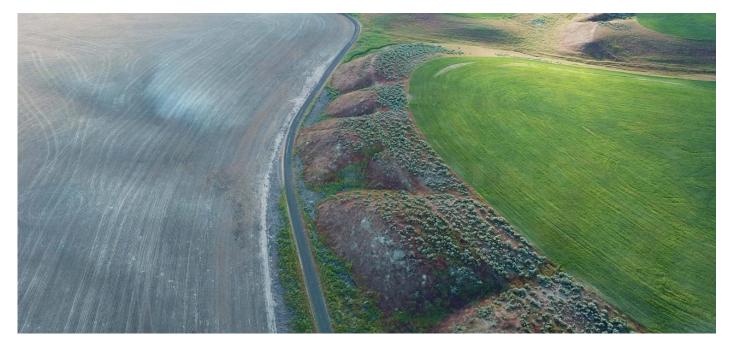

### **PROPERTY DESCRIPTION**

The chukar, pheasant & deer LOVE this place and it shows! About 12 miles south of Prosser lies this pristine 80-acre undisturbed property. Primitive farm road is the only way in, and an easement will likely be needed. There is NO WATER to the property and power is a substantial distance away. The useable farmland is leased to the neighbor for farming. Per county records, there is approximately 54 acres of crop ground, the rest of it is, rocky or not cropable. You just might fall in love with the recreational aspect of this piece... and so close to the Tri-Cities! No Admittance without a licensed broker in attendance. There is no recorded legal access, but the road through the coulee is the current access.