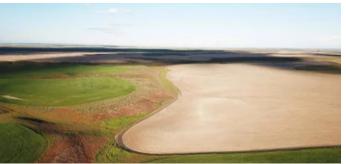

### **PROPERTY DESCRIPTION**

The chukar, pheasant & deer LOVE this place and it shows! About 12 miles south of Prosser lies this pristine 80-acre undisturbed property. Primitive farm road is the only way in, and an easement will likely be needed. There is NO WATER to the property and power is a substantial distance away. The useable farmland is leased to the neighbor for farming. Per county records, there is approximately 54 acres of crop ground, the rest of it is, rocky or not cropable. You just might fall in love with the recreational aspect of this piece... and so close to the Tri-Cities! No Admittance without a licensed broker in attendance. There is no recorded legal access, but the road through the coulee is the current access.