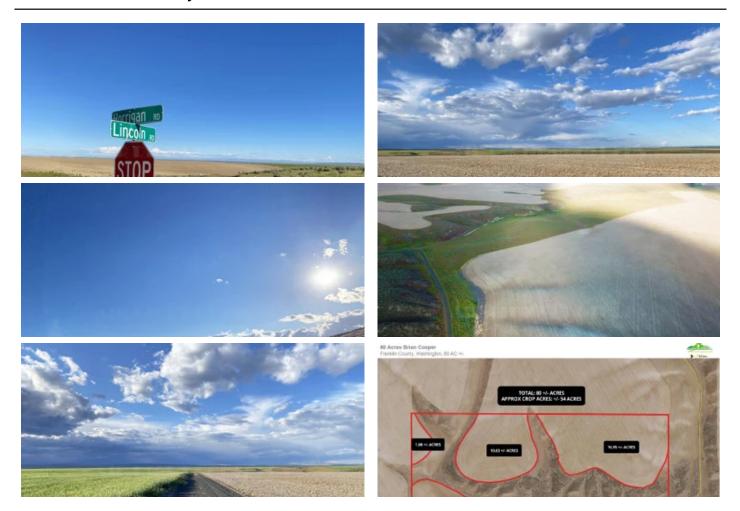

Latitude / Longitude

46.018418 / -119.757586

Acreage

80

Price

\$75,000

**Property Website** 

https://www.landleader.com/property/80-acres-of-pure-quietnessbenton-washington/31745

### **PROPERTY DESCRIPTION**

The chukar, pheasant & deer LOVE this place and it shows! About 12 miles south of Prosser lies this pristine 80-acre undisturbed property. Primitive farm road is the only way in, and an easement will likely be needed. There is NO WATER to the property and power is a substantial distance away. The useable farmland is leased to the neighbor for farming. Per county records, there is approximately 54 acres of crop ground, the rest of it is, rocky or not cropable. You just might fall in love with the recreational aspect of this piece... and so close to the Tri-Cities! No Admittance without a licensed broker in attendance. There is no recorded legal access, but the road through the coulee is the current access.

# **Locator Map**

## **Satellite Map**