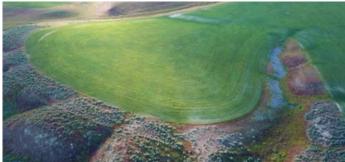

### **PROPERTY DESCRIPTION**

The chukar, pheasant & deer LOVE this place and it shows! About 12 miles south of Prosser lies this pristine 80-acre undisturbed property. Primitive farm road is the only way in, and an easement will likely be needed. There is NO WATER to the property and power is a substantial distance away. The useable farmland is leased to the neighbor for farming. Per county records, there is approximately 54 acres of crop ground, the rest of it is, rocky or not cropable. You just might fall in love with the recreational aspect of this piece... and so close to the Tri-Cities! No Admittance without a licensed broker in attendance. There is no recorded legal access, but the road through the coulee is the current access.