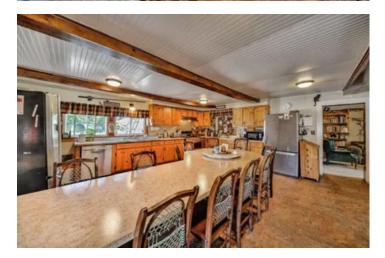

#### **PROPERTY DESCRIPTION**

Farmhouse on 7.5 acres boasts a main 'lodge' with a huge open kitchen and dining room, 6 bedrooms (4 are being used for the owner's residence), 3 bathrooms, a main living area, a large rec room with hot tub, and the owner's office. Currently, the home base of a renowned Maine guide business, the property has a renovated barn with a kitchen, living area, 2 bedrooms & 2 bathrooms. There are also 3 cabins which include the "Honeymoon" cabin - a private, modern, and cozy cabin with a porch. 4 other barns/out buildings will ensure lots of storage for your RV, boats, recreation vehicles, and equipment. Run the guide business, start a new venture or enjoy it as a family compound. Lots of possibilities! Offered at \$750,000.