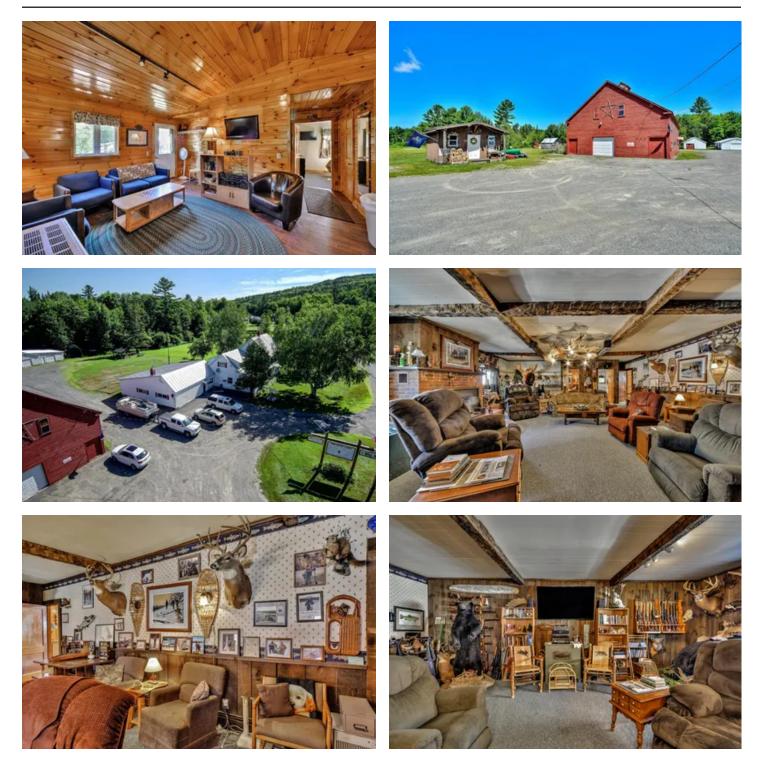

#### **PROPERTY DESCRIPTION**

Farmhouse on 7.5 acres boasts a main 'lodge' with a huge open kitchen and dining room, 6 bedrooms (4 are being used for the owner's residence), 3 bathrooms, a main living area, a large rec room with hot tub, and the owner's office. Currently, the home base of a renowned Maine guide business, the property has a renovated barn with a kitchen, living area, 2 bedrooms & 2 bathrooms. There are also 3 cabins which include the "Honeymoon" cabin - a private, modern, and cozy cabin with a porch. 4 other barns/out buildings will ensure lots of storage for your RV, boats, recreation vehicles, and equipment. Run the guide business, start a new venture or enjoy it as a family compound. Lots of possibilities! Offered at \$750,000.