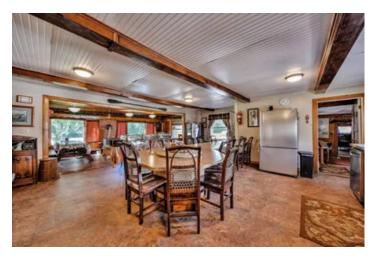

#### **PROPERTY DESCRIPTION**

Farmhouse on 7.5 acres boasts a main 'lodge' with a huge open kitchen and dining room, 6 bedrooms (4 are being used for the owner's residence), 3 bathrooms, a main living area, a large rec room with hot tub, and the owner's office. Currently, the home base of a renowned Maine guide business, the property has a renovated barn with a kitchen, living area, 2 bedrooms & 2 bathrooms. There are also 3 cabins which include the "Honeymoon" cabin - a private, modern, and cozy cabin with a porch. 4 other barns/out buildings will ensure lots of storage for your RV, boats, recreation vehicles, and equipment. Run the guide business, start a new venture or enjoy it as a family compound. Lots of possibilities! Offered at \$750,000.