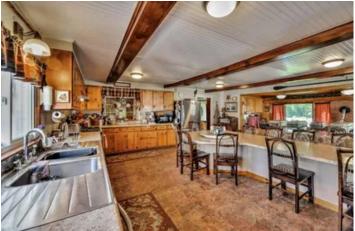

#### **PROPERTY DESCRIPTION**

Farmhouse on 7.5 acres boasts a main 'lodge' with a huge open kitchen and dining room, 6 bedrooms (4 are being used for the owner's residence), 3 bathrooms, a main living area, a large rec room with hot tub, and the owner's office. Currently, the home base of a renowned Maine guide business, the property has a renovated barn with a kitchen, living area, 2 bedrooms & 2 bathrooms. There are also 3 cabins which include the "Honeymoon" cabin - a private, modern, and cozy cabin with a porch. 4 other barns/out buildings will ensure lots of storage for your RV, boats, recreation vehicles, and equipment. Run the guide business, start a new venture or enjoy it as a family compound. Lots of possibilities! Offered at \$750,000.