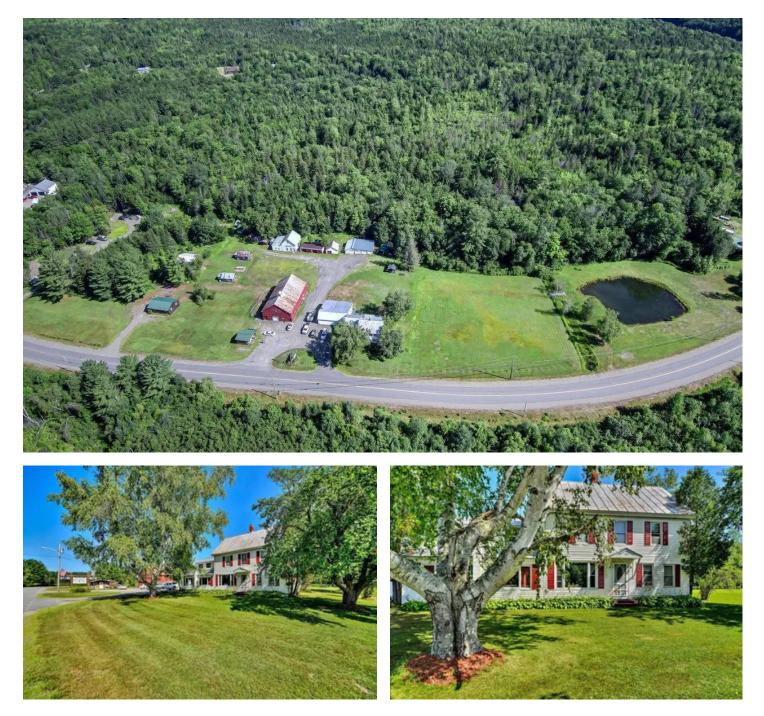

Hunting and Fishing Lodge Offers the True Maine Experience 823 Ridge Road Bingham, ME 04920

**\$750,000** 7.500± Acres Somerset County

#### **PROPERTY DESCRIPTION**

Farmhouse on 7.5 acres boasts a main 'lodge' with a huge open kitchen and dining room, 6 bedrooms (4 are being used for the owner's residence), 3 bathrooms, a main living area, a large rec room with hot tub, and the owner's office. Currently, the home base of a renowned Maine guide business, the property has a renovated barn with a kitchen, living area, 2 bedrooms & 2 bathrooms. There are also 3 cabins which include the "Honeymoon" cabin - a private, modern, and cozy cabin with a porch. 4 other barns/out buildings will ensure lots of storage for your RV, boats, recreation vehicles, and equipment. Run the guide business, start a new venture or enjoy it as a family compound. Lots of possibilities! Offered at \$750,000.