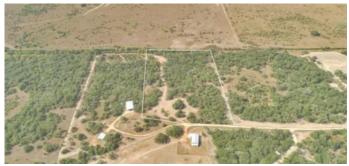

## **PROPERTY DESCRIPTION**

Land of possibility! This heavily wooded 10.39 acres is rooted in potential! Located just inside Jackson County in the sought-after area of Speaks. The property has cleared trails and a recently dug pond just ready for some rain. Build your dream home beneath the oaks or a weekend barndominium getaway. Jackson electric can be found near the property entrance and a Wildlife exemption is currently in place. Light restrictions in place to protect your investment.