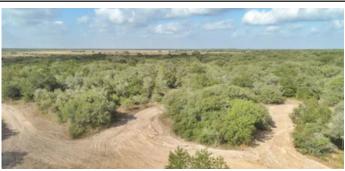

## **PROPERTY DESCRIPTION**

Land of possibility! This heavily wooded 10.39 acres is rooted in potential! Located just inside Jackson County in the sought-after area of Speaks. The property has cleared trails and a recently dug pond just ready for some rain. Build your dream home beneath the oaks or a weekend barndominium getaway. Jackson electric can be found near the property entrance and a Wildlife exemption is currently in place. Light restrictions in place to protect your investment.