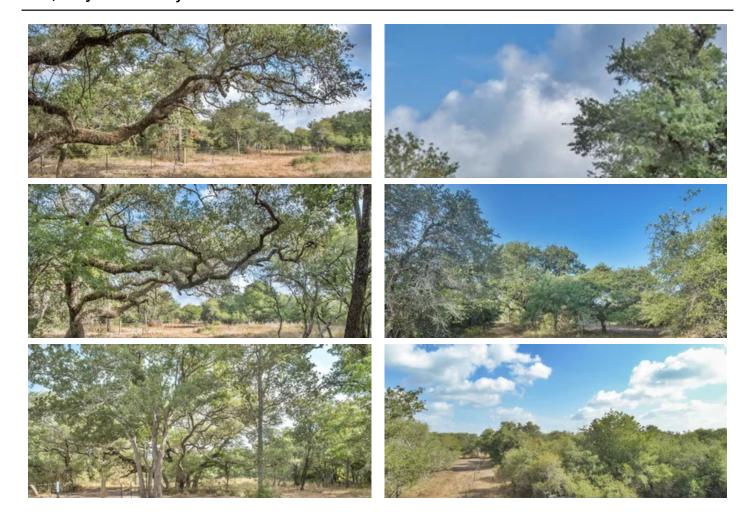

## **PROPERTY DESCRIPTION**

Land of possibility! This heavily wooded 10.39 acres is rooted in potential! Located just inside Jackson County in the sought-after area of Speaks. The property has cleared trails and a recently dug pond just ready for some rain. Build your dream home beneath the oaks or a weekend barndominium getaway. Jackson electric can be found near the property entrance and a Wildlife exemption is currently in place. Light restrictions in place to protect your investment.