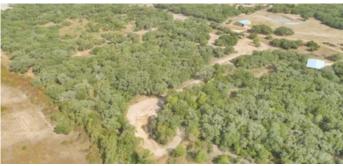

## **PROPERTY DESCRIPTION**

Land of possibility! This heavily wooded 10.39 acres is rooted in potential! Located just inside Jackson County in the sought-after area of Speaks. The property has cleared trails and a recently dug pond just ready for some rain. Build your dream home beneath the oaks or a weekend barndominium getaway. Jackson electric can be found near the property entrance and a Wildlife exemption is currently in place. Light restrictions in place to protect your investment.