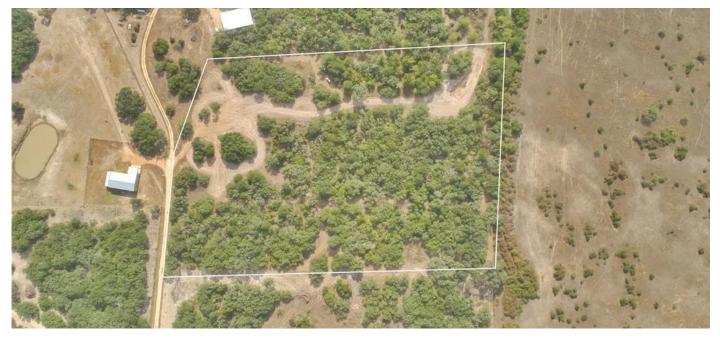

# **Satellite Map**

## **PROPERTY DESCRIPTION**

Land of possibility! This heavily wooded 10.39 acres is rooted in potential! Located just inside Jackson County in the sought-after area of Speaks. The property has cleared trails and a recently dug pond just ready for some rain. Build your dream home beneath the oaks or a weekend barndominium getaway. Jackson electric can be found near the property entrance and a Wildlife exemption is currently in place. Light restrictions in place to protect your investment.