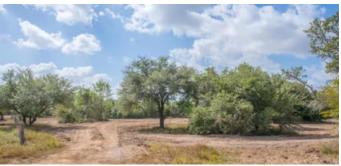

## **PROPERTY DESCRIPTION**

Land of possibility! This heavily wooded 10.39 acres is rooted in potential! Located just inside Jackson County in the sought-after area of Speaks. The property has cleared trails and a recently dug pond just ready for some rain. Build your dream home beneath the oaks or a weekend barndominium getaway. Jackson electric can be found near the property entrance and a Wildlife exemption is currently in place. Light restrictions in place to protect your investment.