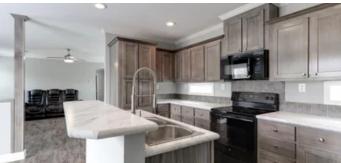

#### **PROPERTY DESCRIPTION**

Corner lot in the "Ville". This 1,404 sq. ft. manufactured home with 3 bedrooms and 2 bathrooms sits on 0.516 acres on a corner lot with a high privacy fence. The house is attached to a segmented foundation. The home boasts beautiful finishes and was well-kept. The move-in ready home is complete with a two-car detached carport and multi-functional storage shed. The home is on city water, sewer, and solar panels. The utility room has ample room for a washer/dryer. Sit back and relax on the expansive back porch overlooking the oversized backyard and enjoy the evening sunsets. The home also has a Ring Security Camera/System. THIS IS A MUST-SEE PROPERTY, call and schedule a tour today.