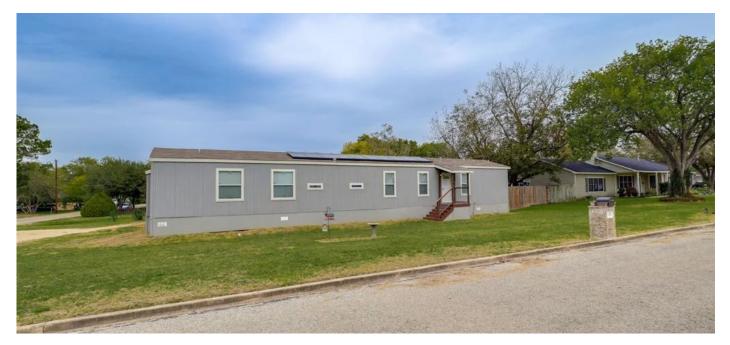

#### **PROPERTY DESCRIPTION**

Corner lot in the "Ville". This 1,404 sq. ft. manufactured home with 3 bedrooms and 2 bathrooms sits on 0.516 acres on a corner lot with a high privacy fence. The house is attached to a segmented foundation. The home boasts beautiful finishes and was well-kept. The move-in ready home is complete with a two-car detached carport and multi-functional storage shed. The home is on city water, sewer, and solar panels. The utility room has ample room for a washer/dryer. Sit back and relax on the expansive back porch overlooking the oversized backyard and enjoy the evening sunsets. The home also has a Ring Security Camera/System. THIS IS A MUST-SEE PROPERTY, call and schedule a tour today.